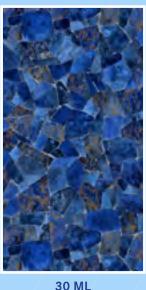

#### **ARGOS BLUE**

36 ML (UPCHARGE WILL APPLY)

#### **ARGOS TAN**

36 ML (UPCHARGE WILL APPLY)

These 36 ML liners are puncture resistant at up to 50 pounds of pressure! A perfect liner for the dog loving pool owner!

Pools are the choice gym of invigoration, the focal point of summer barbecues, the highlight of childhood parties, the source of relaxation, and the romance of a midnight dance floor. With Hydra Artisan Liners, your pool can be the enduring work of art that frames whatever your heart fancies, but what if there is more? The Hydra Artisan Series is guaranteed to fill your pool with personality. A wide array of designs, ranging from the most sophisticated to the utterly playful, is sure to please the classic traditionalist or the sleekest modernist. At Hydra Pools, we want your pool to be more than what your heart fancies. The Hydra Artisan Series offers not only a breathtaking work of art in your own backyard but also a lasting expression of your own style.