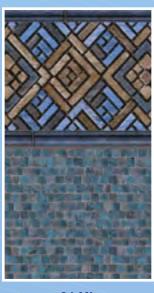

#### **ARGOS TAN**

36 ML (UPCHARGE WILL APPLY)

These 36 ML liners are puncture resistant at up to 50 pounds of pressure! A perfect liner for the dog loving pool owner!

Pools are the choice gym of invigoration, the focal point of summer barbecues, the highlight of childhood parties, the source of relaxation, and the romance of a midnight dance floor. With Hydra Artisan Liners, your pool can be the enduring work of art that frames whatever your heart fancies, but what if there is more? The Hydra Artisan Series is guaranteed to fill your pool with personality. A wide array of designs, ranging from the most sophisticated to the utterly playful, is sure to please the classic traditionalist or the sleekest modernist. At Hydra Pools, we want your pool to be more than what your heart fancies. The Hydra Artisan Series offers not only a breathtaking work of art in your own backyard but also a lasting expression of your own style.