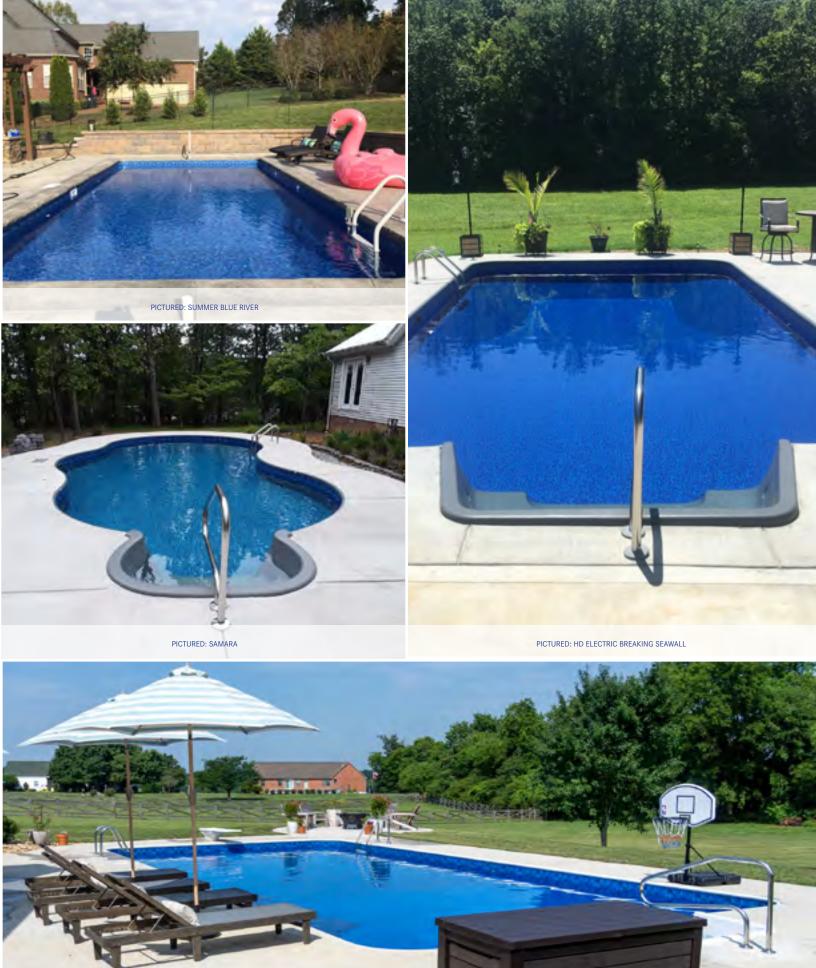

# PRIME SERIES

Textured liners for pool steps are available for all patterns, ask your dealer for more information.

**SUMMER BLUE RIVER** 

**20 ML** 

**CAMBRIDGE AQUARIUS** 

20 ML

**GREYSTONE**BLUE RIVER

20 ML