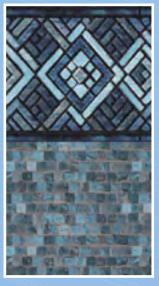

### 2023 LINER PATTERNS



# ARTISAN SERIES PET FRIENDLY!

#### **ARGOS BLUE**



36 ML (UPCHARGE WILL APPLY)

#### **ARGOS TAN**



36 ML (UPCHARGE WILL APPLY)



These 36 ML liners are puncture resistant at up to 50 pounds of pressure! A perfect liner for the dog loving pool owner!



Pools are the choice gym of invigoration, the focal point of summer barbecues, the highlight of childhood parties, the source of relaxation, and the romance of a midnight dance floor. With Hydra Artisan Liners, your pool can be the enduring work of art that frames whatever your heart fancies, but what if there is more? The Hydra Artisan Series is guaranteed to fill your pool with personality. A wide array of designs, ranging from the most sophisticated to the utterly playful, is sure to please the classic traditionalist or the sleekest modernist. At Hydra Pools, we want your pool to be