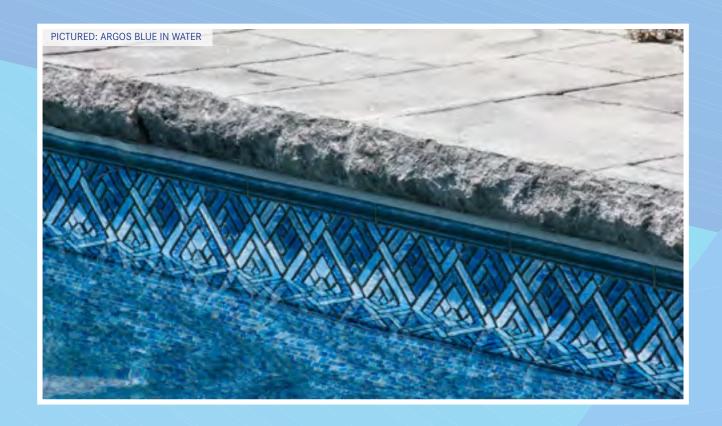

### 2023 LINER PATTERNS



# ARTISAN SERIES PET FRIENDLY!

#### **ARGOS BLUE**



36 ML (UPCHARGE WILL APPLY)

#### **ARGOS TAN**



36 ML (UPCHARGE WILL APPLY)



These 36 ML liners are puncture resistant at up to 50 pounds of pressure! A perfect liner for the dog loving pool owner!



Pools are the choice gym of invigoration, the focal point of summer barbecues, the highlight of childhood parties, the source of relaxation, and the romance of a midnight dance floor. With Hydra Artisan Liners, your pool can be the enduring work of art that frames whatever your heart fancies, but what if there is more? The Hydra Artisan Series is guaranteed to fill your pool with personality. A wide array of designs, ranging from the most sophisticated to the utterly playful, is sure to please the classic traditionalist or the sleekest modernist. At Hydra Pools, we want your pool to be more than what your heart fancies. The Hydra Artisan Series offers not only a breathtaking work of art in your own backyard but also a lasting expression of your own style.





# WELCOME TO YOUR BACKYARD