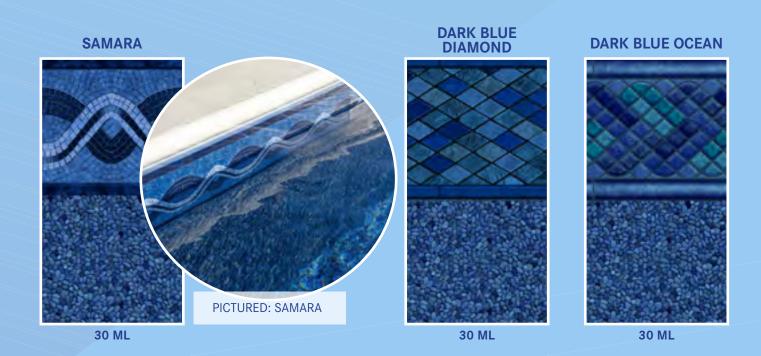

#### SIESTA WAVE VERONA

27 ML

### **MOSAIC VERONA**

27 ML

VERONA SEAGLASS ALL-OVER

27 ML

### BUTTERFLY EFFECT

28 ML (UPCHARGE WILL APPLY)

**MAYAN** 

BAYVIEW SLATE VERONA

27 MI

STONE SEAGLASS VERONA

27 MI

**TROPICAL BLOOM** 

27 ML

SKYLINE MOSAIC

28 ML (UPCHARGE WILL APPLY)

Textured liners for pool steps are available for all patterns, ask your dealer for more information.

EXPRESS YOUR PERSONAL STYLE