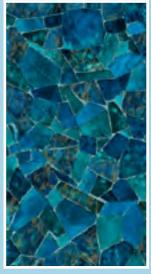

# ARTISAN SERIES LUXURIOUS LUMINESCENSE

(UPCHARGE WILL APPLY)

DIAMOND DECO BLUE W/ SEAGLASS

SEAGLASS BLUE ALL OVER

SEAGLASS TEAL ALL OVER

SEAGLASS ALL OVER

Luxurious Luminescense combines the growing trends of cobblestone looks and gold metallic effects. This pattern creates a sense of natural luxury that brings the natural look into an ethereal new realm with vibrant color play that emulates emeralds, jade, amethyst, and sapphires, paired with shimmering gold marbling that will look just as beautiful on a cloudy day as a sunny one.