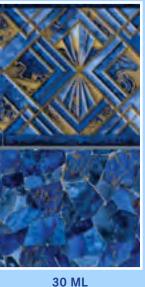

#### **ARGOS BLUE**

36 ML (UPCHARGE WILL APPLY)

#### **ARGOS TAN**

36 ML (UPCHARGE WILL APPLY)

These 36 ML liners are puncture resistant at up to 50 pounds of pressure! A perfect liner for the dog loving pool owner!

Pools are the choice gym of invigoration, the focal point of summer barbecues, the highlight of childhood parties, the source of relaxation, and the romance of a midnight dance floor. With Hydra Artisan Liners, your pool can be the enduring work of art that frames whatever your heart fancies, but what if there is more? The Hydra Artisan Series is guaranteed to fill your pool with personality. A wide array of designs, ranging from the most sophisticated to the utterly playful, is sure to please the classic traditionalist or the sleekest modernist. At Hydra Pools, we want your pool to be more than what your heart fancies. The Hydra Artisan Series offers not only a breathtaking work of art in your own backyard but also a lasting expression of your own style.