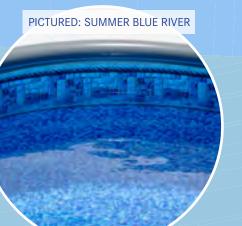

# PRIME SERIES

Textured liners for pool steps are available for all patterns, ask your dealer for more information.

**SUMMER BLUE RIVER** 

**20 ML** 

**CAMBRIDGE AQUARIUS** 

20 ML

**GREYSTONE**BLUE RIVER

20 ML