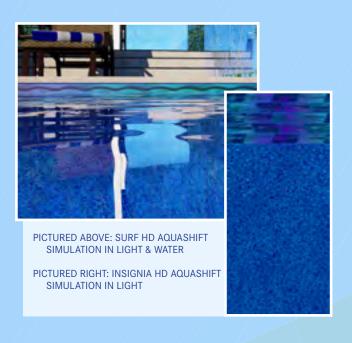

# WELCOME TO YOUR BACKYARD PARADISE

SURF HD AQUASHIFT

(UPCHARGE WILL APPLY)

#### INSIGNIA HD AQUASHIFT

(UPCHARGE WILL APPLY)