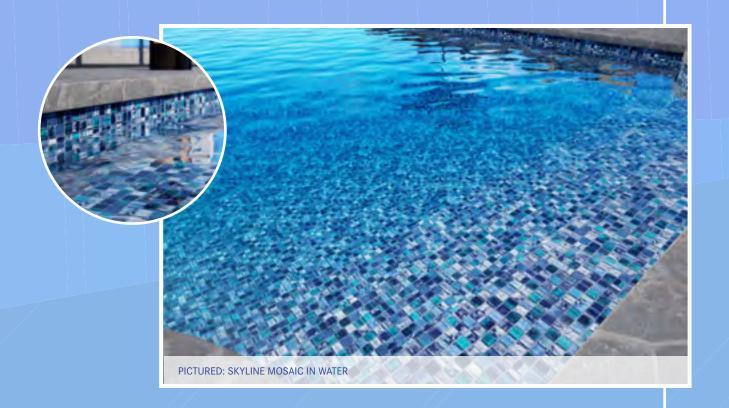

27 ML

SKYLINE MOSAIC

28 ML (UPCHARGE WILL APPLY)

Textured liners for pool steps are available for all patterns, ask your dealer for more information.

EXPRESS YOUR PERSONAL STYLE