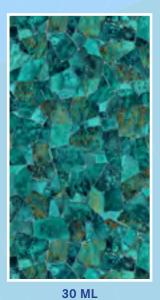

# ARTISAN SERIES LUXURIOUS LUMINESCENSE

(UPCHARGE WILL APPLY)

DIAMOND DECO BLUE W/ SEAGLASS

SEAGLASS BLUE ALL OVER

SEAGLASS TEAL ALL OVER

SEAGLASS ALL OVER

Luxurious Luminescense combines the growing trends of cobblestone looks and gold metallic effects. This pattern creates a sense of natural luxury that brings the natural look into an ethereal new realm with vibrant color play that emulates emeralds, jade, amethyst, and sapphires, paired with shimmering gold marbling that will look just as beautiful on a cloudy day as a sunny one.