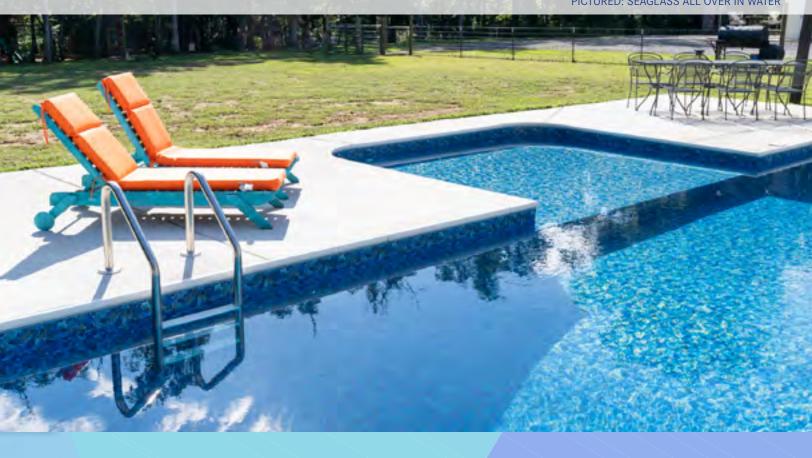

28 ML

**COLLAGE MOSAIC BLUE GROTTO** 



28 ML



# ARTISAN SERIES LUXURIOUS LUMINESCENSE

(UPCHARGE WILL APPLY)

DIAMOND DECO BLUE W/ SEAGLASS



SEAGLASS BLUE ALL OVER



SEAGLASS TEAL ALL OVER



SEAGLASS ALL OVER







Luxurious Luminescense combines the growing trends of cobblestone looks and gold metallic effects. This pattern creates a sense of natural luxury that brings the natural look into an ethereal new realm with vibrant color play that emulates emeralds, jade, amethyst, and sapphires, paired with shimmering gold marbling that will look just as beautiful on a cloudy day as a sunny one.

\*We recommend that you view a physical sample of the liner. What is pictured in this brochure may appear different than the actual product. Speak with your dealer for more information.



# FUSION SERIES





#### COVINGTON



27/20 ML

#### **BRETON BRAID**



27/20 ML

Hydra Pools has been crafting the highest quality swimming pool liners for over thirty years. We are one of the most efficient pool liner manufacturers in the industry. As an added bonus, built into every liner is a twenty-year prorated warranty that backs our promise to enrich your life for years to come.

# PRIME SERIES







Textured liners for pool steps are available for all patterns, ask your dealer for more information.

**SUMMER BLUE RIVER** 



**20 ML** 

**CAMBRIDGE AQUARIUS** 



20 ML

**GREYSTONE**BLUE RIVER



20 ML



### PRIME SERIES

### BAYVIEW SLATE DIFFUSION



20 ML

#### SIESTA WAVE TAN DIFFUSION



20 ML

### LINERS THAT ARE MADE IN AMERICA

Our PRIME series liners are 20ML in thi