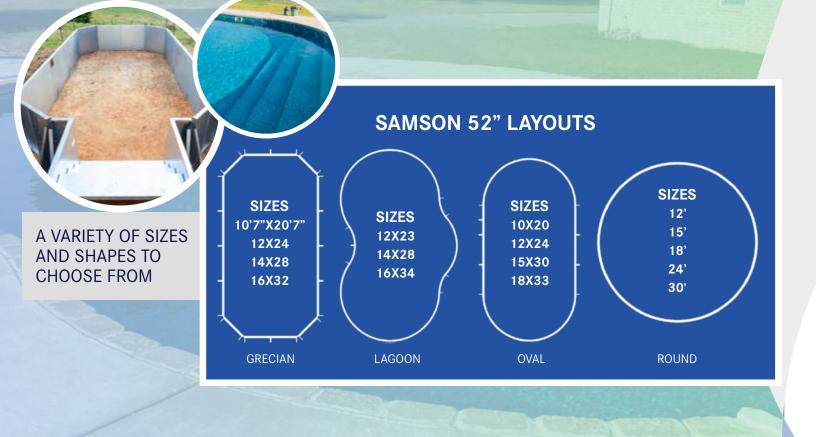

## HYDRA SAMSON 52" SEMI-INGROUND

The Samson Semi-Inground Pool offers the most versatility of any pool we offer! Regardless of the landscape or limitations of your backyard, the Samson Semi-Inground has the right size and shape to fit your dream.