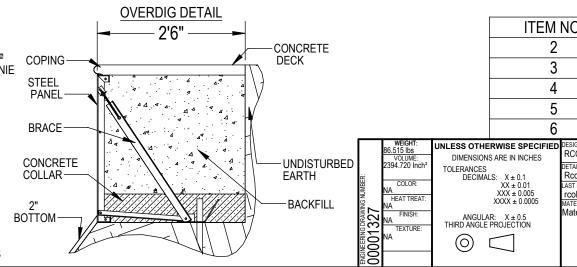

## NOTES:

- THESE ARE FINISHED DIMENSIONS READY FOR THE LINER.
- DIMENSIONS ARE FROM INSIDE POOL PANELS.
- 2. 3. THE IDEAL WATER LEVER SHOULD BE TO THE MIDDLE OF THE SKIMMER OPENING(S)

EXCAVATION NÓTES:

- ROUGH EXCAVATION SHOULD BE 2" DEEPER IN EACH INSTANCE. SOIL TO HAVE MINIMUM BEARING CAPACITY OF 2000 PSF.
- 5.
- LOCATE TOP OF POOL AT LEAST 6" ABOVE THE SURROUNDING LAND 6. ELEVATION.
- SEE "OVER DIG DETAIL" FOR EXCAVATION AROUND POOL. 7.
- FILL VOIDS UNDER BASE OF PANELS AND TAMP WELL. 8.
- BACK FILL WITH NON-EXPANSIVE MATERIAL. 9