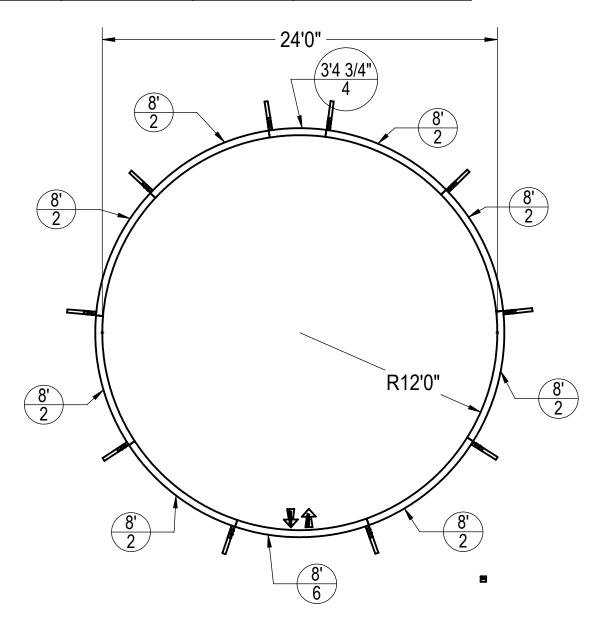

## 24' ROUND

| DIMENSIONS | SQ FOOT | 453 | PERIMETER | 76'5" | GALLONS | 13824 |
|------------|---------|-----|-----------|-------|---------|-------|

REV.

|   | А | 24'   | Κ  |       |
|---|---|-------|----|-------|
|   | В | 24'   | L  | 12'0" |
|   | D | 3'4"  | М  |       |
|   | Е | 8"    | M2 |       |
| T | F | 4'0"  | Т  |       |
|   | G |       | S  |       |
|   | Н | 12'0" | Ν  |       |
|   | I | 12'0" | Ρ  |       |
|   | J | 12'0" | U  |       |
|   |   |       |    |       |

ACCORDING TO ANSI SPECIFICATIONS

| REVISION HISTORY                                         |                                                                                                                                                      |           |                                               |                     |                           |              |         |           |                             |
|----------------------------------------------------------|------------------------------------------------------------------------------------------------------------------------------------------------------|-----------|-----------------------------------------------|---------------------|---------------------------|--------------|---------|-----------|-----------------------------|
| DESCRIPTIC                                               |                                                                                                                                                      |           |                                               | DATE                |                           | STATUS       | ECO     | B١        | (                           |
|                                                          |                                                                                                                                                      |           |                                               |                     |                           |              |         |           |                             |
|                                                          |                                                                                                                                                      |           |                                               |                     |                           |              |         |           |                             |
|                                                          |                                                                                                                                                      |           |                                               |                     |                           |              |         |           |                             |
|                                                          |                                                                                                                                                      |           |                                               |                     |                           |              |         |           |                             |
|                                                          |                                                                                                                                                      |           |                                               |                     |                           |              |         |           |                             |
|                                                          |                                                                                                                                                      |           |                                               |                     |                           |              |         |           |                             |
|                                                          |                                                                                                                                                      |           |                                               |                     |                           |              |         |           |                             |
|                                                          |                                                                                                                                                      |           |                                               |                     |                           |              |         |           |                             |
|                                                          |                                                                                                                                                      |           |                                               |                     |                           |              |         |           |                             |
|                                                          |                                                                                                                                                      |           |                                               |                     |                           |              |         |           |                             |
|                                                          |                                                                                                                                                      |           |                                               |                     |                           |              |         |           |                             |
|                                                          |                                                                                                                                                      |           |                                               |                     |                           |              |         |           |                             |
|                                                          |                                                                                                                                                      |           |                                               |                     |                           |              |         |           |                             |
|                                                          |                                                                                                                                                      |           |                                               |                     |                           |              |         |           |                             |
|                                                          |                                                                                                                                                      |           |                                               |                     |                           |              |         |           |                             |
|                                                          |                                                                                                                                                      |           |                                               |                     |                           |              |         |           |                             |
|                                                          |                                                                                                                                                      |           |                                               |                     |                           |              |         |           |                             |
|                                                          |                                                                                                                                                      |           |                                               |                     |                           |              |         |           |                             |
|                                                          |                                                                                                                                                      |           |                                               |                     |                           |              |         |           |                             |
|                                                          |                                                                                                                                                      |           |                                               |                     |                           |              |         |           |                             |
|                                                          |                                                                                                                                                      |           |                                               |                     |                           |              |         |           |                             |
|                                                          |                                                                                                                                                      |           |                                               |                     |                           |              |         |           |                             |
|                                                          |                                                                                                                                                      |           |                                               |                     |                           |              |         |           |                             |
|                                                          |                                                                                                                                                      |           |                                               |                     |                           |              |         |           |                             |
|                                                          |                                                                                                                                                      |           |                                               |                     |                           |              |         |           |                             |
|                                                          |                                                                                                                                                      |           |                                               |                     |                           |              |         |           |                             |
|                                                          |                                                                                                                                                      |           |                                               |                     |                           |              |         |           |                             |
|                                                          |                                                                                                                                                      |           |                                               |                     |                           |              |         |           |                             |
|                                                          |                                                                                                                                                      |           |                                               |                     |                           |              |         |           |                             |
|                                                          |                                                                                                                                                      |           |                                               |                     |                           |              |         |           |                             |
|                                                          |                                                                                                                                                      |           |                                               |                     |                           |              |         |           |                             |
|                                                          |                                                                                                                                                      |           |                                               |                     |                           |              |         |           |                             |
|                                                          |                                                                                                                                                      |           |                                               |                     |                           |              |         |           |                             |
|                                                          |                                                                                                                                                      |           |                                               |                     |                           |              |         |           |                             |
|                                                          |                                                                                                                                                      |           |                                               |                     |                           |              |         |           |                             |
|                                                          |                                                                                                                                                      |           |                                               |                     |                           |              |         |           |                             |
|                                                          |                                                                                                                                                      |           |                                               |                     |                           |              |         |           |                             |
|                                                          |                                                                                                                                                      |           |                                               |                     |                           |              |         |           |                             |
|                                                          |                                                                                                                                                      | <u>ה</u>  |                                               |                     |                           |              |         |           |                             |
| ITEM NO.                                                 |                                                                                                                                                      |           |                                               |                     |                           |              | QTY.    |           |                             |
| 2                                                        |                                                                                                                                                      | HPSD12R8  |                                               | 12'R 8' PLAIN PANEL |                           |              | 8       |           |                             |
| 3                                                        |                                                                                                                                                      | HPSFOB    |                                               | STEEL BRACE         |                           |              | 10      |           |                             |
| 4                                                        |                                                                                                                                                      |           | D12R3434                                      | 1                   | 12'R 3'4 3/4" PLAIN PANEL |              |         | 1         |                             |
| 5                                                        |                                                                                                                                                      | HPS       | 1916                                          |                     | BOLT PACK 50 PCS          |              | ;       | 3         |                             |
| 6                                                        |                                                                                                                                                      | HPS       | HPSD12R8A                                     |                     | 12'R 8' AQUAGENIE PANE    |              | NEL     | 1         |                             |
| S ARE IN INCHES                                          | DESIGNED BY:<br>RCOLBOCH                                                                                                                             |           | CREATION DATE:<br>10/17/2012                  |                     |                           | SAMSO        | N STEEL |           |                             |
|                                                          | DETAILED BY:<br>Rcolboch                                                                                                                             |           | DETAILED DATE:<br>8/30/2012                   |                     |                           | BY HYDR      | A POOLS |           |                             |
| LS: X ± 0.1<br>XX ± 0.01<br>XXX ± 0.005<br>XXXX ± 0.0005 | LAST REVISED BY:<br>rcolboch                                                                                                                         |           | A/30/2012<br>LAST REVISED DATE:<br>11/16/2012 | TITLE:              |                           |              |         |           |                             |
|                                                          | MATERIAL:<br>Material <not s<="" td=""><td>necified&gt;</td><td>11/10/2012</td><td>1</td><td></td><td><u> </u></td><td></td><td></td><td></td></not> | necified> | 11/10/2012                                    | 1                   |                           | <u> </u>     |         |           |                             |
| R: X ± 0.5<br>PROJECTION                                 |                                                                                                                                                      |           |                                               |                     |                           |              |         |           |                             |
| $\Box$                                                   |                                                                                                                                                      |           |                                               | PART NUMBER         |                           | 20006        |         |           | :96                         |
|                                                          | femiliadat- #66666                                                                                                                                   |           |                                               |                     |                           | <u>60996</u> |         | SHEE<br>1 | 196<br>TT:<br>OF 1 <b>B</b> |
| STER DIG-DO NOT TOUCH\zzz-free                           | etorm/updated/60996                                                                                                                                  |           |                                               |                     |                           |              |         |           |                             |