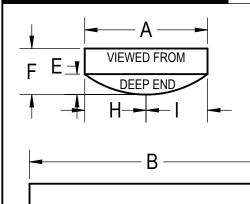

## 24' ROUND

| DIMENSIONS | SQ FOOT | 453 | PERIMETER | 76'5" | GALLONS | 13824 |
|------------|---------|-----|-----------|-------|---------|-------|

REV.

|   | А | 24'   | Κ  |       |
|---|---|-------|----|-------|
|   | В | 24'   | L  | 12'0" |
|   | D | 3'4"  | М  |       |
|   | Е | 8"    | M2 |       |
| T | F | 4'0"  | Т  |       |
|   | G |       | S  |       |
|   | Н | 12'0" | Ν  |       |
|   | I | 12'0" | Ρ  |       |
|   | J | 12'0" | U  |       |
|   |   |       |    |       |

## NOTES:

- THESE ARE FINISHED DIMENSIONS READY FOR THE LINER.
- DIMENSIONS ARE FROM INSIDE POOL PANELS.
- 2. 3. THE IDEAL WATER LEVER SHOULD BE TO THE MIDDLE OF THE SKIMMER OPENING(S)

EXCAVATION NÓTES: