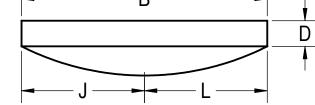

## 24' ROUND

| DIMENSIONS | SQ FOOT | 453 | PERIMETER | 76'5" | GALLONS | 13824 |
|------------|---------|-----|-----------|-------|---------|-------|

REV.

|   | А | 24'   | Κ  |       |
|---|---|-------|----|-------|
|   | В | 24'   | L  | 12'0" |
|   | D | 3'4"  | М  |       |
|   | Е | 8"    | M2 |       |
| T | F | 4'0"  | Т  |       |
|   | G |       | S  |       |
|   | Н | 12'0" | Ν  |       |
|   | I | 12'0" | Ρ  |       |
|   | J | 12'0" | U  |       |
|   |   |       |    |       |

## NOTES:

- THESE ARE FINISHED DIMENSIONS READY FOR THE LINER.
- DIMENSIONS ARE FROM INSIDE POOL PANELS.
- 2. 3. THE IDEAL WATER LEVER SHOULD BE TO THE MIDDLE OF THE SKIMMER OPENING(S)

EXCAVATION NÓTES: