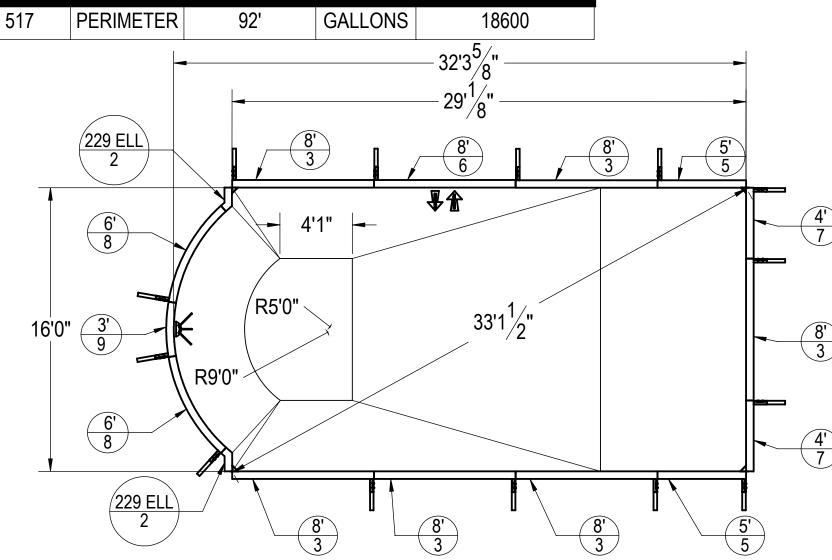

| RE                                           | VISION HISTOR                                     |                   |                      |
|----------------------------------------------|---------------------------------------------------|-------------------|----------------------|
| N                                            |                                                   | DATE STATUS E     | ECO BY               |
|                                              |                                                   |                   |                      |
|                                              |                                                   |                   |                      |
|                                              |                                                   |                   |                      |
|                                              |                                                   |                   |                      |
|                                              |                                                   |                   |                      |
|                                              |                                                   |                   |                      |
|                                              |                                                   |                   |                      |
|                                              |                                                   |                   |                      |
|                                              |                                                   |                   |                      |
|                                              |                                                   |                   |                      |
|                                              |                                                   |                   |                      |
| $\rightarrow$                                |                                                   |                   |                      |
| /                                            |                                                   |                   |                      |
|                                              |                                                   |                   |                      |
|                                              |                                                   |                   |                      |
|                                              |                                                   |                   |                      |
| _)                                           |                                                   |                   |                      |
|                                              |                                                   |                   |                      |
|                                              |                                                   |                   |                      |
|                                              |                                                   |                   |                      |
|                                              |                                                   |                   |                      |
| $\rightarrow$                                |                                                   |                   |                      |
| /                                            |                                                   |                   |                      |
|                                              |                                                   |                   |                      |
|                                              |                                                   |                   |                      |
|                                              |                                                   |                   |                      |
|                                              |                                                   |                   |                      |
|                                              |                                                   | DESCRIPTION       | ΟΤΥ                  |
| JMBER                                        | DESCRIPTION                                       |                   | QTY.                 |
| 500                                          | 6" CORNER ASSEMBLY 4   12.5 X5.5 X229 ELL PANEL 2 |                   |                      |
| 522<br>P                                     | 8' PLAIN PANEL 6                                  |                   |                      |
| 1                                            | STEEL BRACE 14                                    |                   |                      |
| P                                            | 5' PLAIN PANEL 2                                  |                   |                      |
| AG                                           | 8' AG PANEL 1                                     |                   |                      |
| P                                            | 4' PLAIN PANEL                                    |                   |                      |
| 6                                            | 9'R 6' PLAIN PANEL                                |                   | 2                    |
| BL                                           | 9'R 3' LIGHT PANEL                                |                   | 1                    |
|                                              |                                                   | OLT PACK 50 PCS   | 5                    |
| ESIGNED BY:<br>RCOLBOCH                      | CREATION DATE:<br>10/17/2012                      | SAMSON            | STEEL                |
| ETAILED BY:<br>Rcolboch                      | DETAILED DATE:<br>8/30/2012                       | BY HYDRA          | POOLS                |
| AST REVISED BY:<br>COIboch<br>ATERIAL:       | LAST REVISED DATE:<br>11/16/2012                  | 16' X 32'4" ROMAN | N END DEEP 6"R       |
| Alexac:<br>Material <not specified=""></not> |                                                   |                   |                      |
|                                              |                                                   |                   | SCALE: SIZE:<br>1:96 |
|                                              |                                                   | 60800             | SHEET:<br>1 OF 1     |
| PDATED/60800                                 |                                                   |                   |                      |