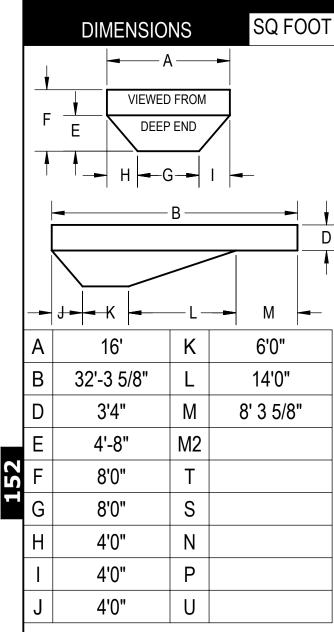

## NOTES:

- THESE ARE FINISHED DIMENSIONS READY FOR THE LINER.
- 2. 3. DIMENSIONS ARE FROM INSIDE POOL PANELS.
- THE IDEAL WATER LEVER SHOULD BE TO THE MIDDLE OF THE SKIMMER OPENING(S)

**EXCAVATION NÓTES** 