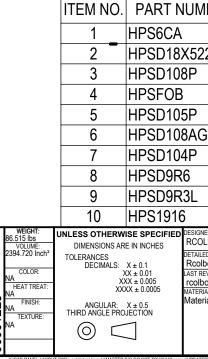

| RE                                           | VISION HISTOR                                     |                   |                      |
|----------------------------------------------|---------------------------------------------------|-------------------|----------------------|
| N                                            |                                                   | DATE STATUS E     | ECO BY               |
|                                              |                                                   |                   |                      |
|                                              |                                                   |                   |                      |
|                                              |                                                   |                   |                      |
|                                              |                                                   |                   |                      |
|                                              |                                                   |                   |                      |
|                                              |                                                   |                   |                      |
|                                              |                                                   |                   |                      |
|                                              |                                                   |                   |                      |
|                                              |                                                   |                   |                      |
|                                              |                                                   |                   |                      |
|                                              |                                                   |                   |                      |
| $\rightarrow$                                |                                                   |                   |                      |
| /                                            |                                                   |                   |                      |
|                                              |                                                   |                   |                      |
|                                              |                                                   |                   |                      |
|                                              |                                                   |                   |                      |
| _)                                           |                                                   |                   |                      |
|                                              |                                                   |                   |                      |
|                                              |                                                   |                   |                      |
|                                              |                                                   |                   |                      |
|                                              |                                                   |                   |                      |
| $\rightarrow$                                |                                                   |                   |                      |
| /                                            |                                                   |                   |                      |
|                                              |                                                   |                   |                      |
|                                              |                                                   |                   |                      |
|                                              |                                                   |                   |                      |
|                                              |                                                   |                   |                      |
|                                              |                                                   | DESCRIPTION       | ΟΤΥ                  |
| JMBER                                        | DESCRIPTION                                       |                   | QTY.                 |
| 500                                          | 6" CORNER ASSEMBLY 4   12.5 X5.5 X229 ELL PANEL 2 |                   |                      |
| 522<br>P                                     | 8' PLAIN PANEL 6                                  |                   |                      |
| 1                                            | STEEL BRACE 14                                    |                   |                      |
| P                                            | 5' PLAIN PANEL 2                                  |                   |                      |
| AG                                           | 8' AG PANEL 1                                     |                   |                      |
| P                                            | 4' PLAIN PANEL                                    |                   |                      |
| 6                                            | 9'R 6' PLAIN PANEL                                |                   | 2                    |
| BL                                           | 9'R 3' LIGHT PANEL                                |                   | 1                    |
|                                              |                                                   | OLT PACK 50 PCS   | 5                    |
| ESIGNED BY:<br>RCOLBOCH                      | CREATION DATE:<br>10/17/2012                      | SAMSON            | STEEL                |
| ETAILED BY:<br>Rcolboch                      | DETAILED DATE:<br>8/30/2012                       | BY HYDRA          | POOLS                |
| AST REVISED BY:<br>COIboch<br>ATERIAL:       | LAST REVISED DATE:<br>11/16/2012                  | 16' X 32'4" ROMAN | N END DEEP 6"R       |
| Alexac:<br>Material <not specified=""></not> |                                                   |                   |                      |
|                                              |                                                   |                   | SCALE: SIZE:<br>1:96 |
|                                              |                                                   | 60800             | SHEET:<br>1 OF 1     |
| PDATED/60800                                 |                                                   |                   |                      |