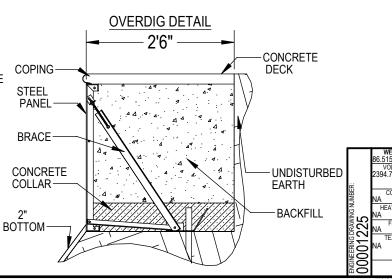

- ROUGH EXCAVATION SHOULD BE 2" DEEPER IN EACH INSTANCE. SOIL TO HAVE MINIMUM BEARING CAPACITY OF 2000 PSF. 5.
- LOCATE TOP OF POOL AT LEAST 6" ABOVE THE SURROUNDING LAND 6. FI EVATION.
- SEE "OVER DIG DETAIL" FOR EXCAVATION AROUND POOL. 7.
- FILL VOIDS UNDER BASE OF PANELS AND TAMP WELL. 8.
- BACK FILL WITH NON-EXPANSIVE MATERIAL. 9