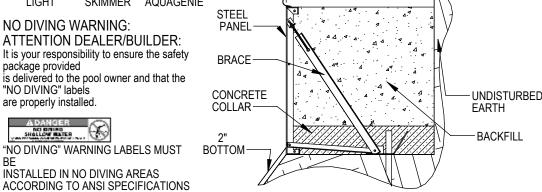

- ROUGH EXCAVATION SHOULD BE 2" DEEPER IN EACH INSTANCE. SOIL TO HAVE MINIMUM BEARING CAPACITY OF 2000 PSF. 5.
- LOCATE TOP OF POOL AT LEAST 6" ABOVE THE SURROUNDING LAND 6. FI EVATION.
- SEE "OVER DIG DETAIL" FOR EXCAVATION AROUND POOL. 7.
- FILL VOIDS UNDER BASE OF PANELS AND TAMP WELL. 8.
- BACK FILL WITH NON-EXPANSIVE MATERIAL. 9

INSTALLED IN NO DIVING AREAS

ΒE

OVERDIG DETAIL

2'6"

COPING

CONCRETE

DECK

ITEM NO.