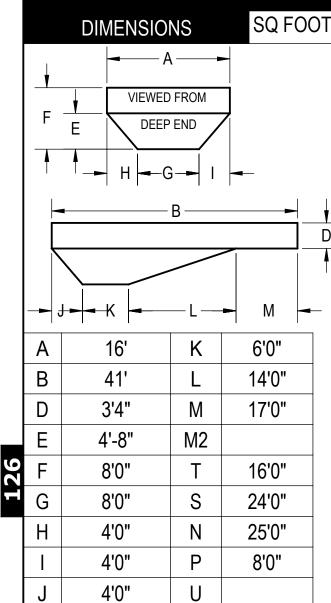

## 16' X 41' X 24' TRUE ELL LEFT 6"R

D

784

PERIMETER

128'8"

GALLONS

DESCRIPTION

REV.

24354

- THESE ARE FINISHED DIMENSIONS READY FOR THE LINER.
- DIMENSIONS ARE FROM INSIDE POOL PANELS.
- 2. 3. THE IDEAL WATER LEVER SHOULD BE TO THE MIDDLE OF THE SKIMMER OPENING(S)

**EXCAVATION NÓTES** 

- ROUGH EXCAVATION SHOULD BE 2" DEEPER IN EACH INSTANCE. SOIL TO HAVE MINIMUM BEARING CAPACITY OF 2000 PSF. 5.
- LOCATE TOP OF POOL AT LEAST 6" ABOVE THE SURROUNDING LAND 6. FI EVATION.
- SEE "OVER DIG DETAIL" FOR EXCAVATION AROUND POOL. 7.
- FILL VOIDS UNDER BASE OF PANELS AND TAMP WELL. 8.
- BACK FILL WITH NON-EXPANSIVE MATERIAL. 9