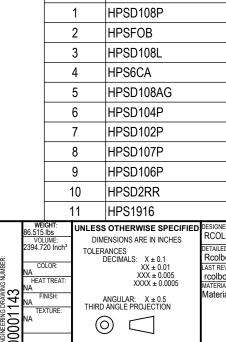

|                            | REVISION HISTORY                                                                 |                                  |                    |                                    |  |
|----------------------------|----------------------------------------------------------------------------------|----------------------------------|--------------------|------------------------------------|--|
| ESCRIPTIC                  | N                                                                                |                                  | DATE STATUS ECO    | BY                                 |  |
|                            |                                                                                  |                                  |                    |                                    |  |
|                            |                                                                                  |                                  |                    |                                    |  |
|                            |                                                                                  |                                  |                    |                                    |  |
|                            |                                                                                  |                                  |                    |                                    |  |
|                            |                                                                                  |                                  |                    |                                    |  |
|                            |                                                                                  |                                  |                    |                                    |  |
|                            |                                                                                  |                                  |                    |                                    |  |
|                            |                                                                                  |                                  |                    |                                    |  |
|                            |                                                                                  |                                  |                    |                                    |  |
|                            |                                                                                  |                                  |                    |                                    |  |
|                            | f                                                                                |                                  |                    |                                    |  |
|                            |                                                                                  |                                  |                    |                                    |  |
| 8                          |                                                                                  |                                  |                    |                                    |  |
| 1                          |                                                                                  |                                  |                    |                                    |  |
|                            |                                                                                  |                                  |                    |                                    |  |
|                            |                                                                                  |                                  |                    |                                    |  |
| 0                          |                                                                                  |                                  |                    |                                    |  |
| <u>8'</u><br>5             | 24'0"                                                                            |                                  |                    |                                    |  |
| 5                          | 240                                                                              |                                  |                    |                                    |  |
|                            |                                                                                  |                                  |                    |                                    |  |
|                            |                                                                                  |                                  |                    |                                    |  |
|                            |                                                                                  |                                  |                    |                                    |  |
| 8'                         |                                                                                  |                                  |                    |                                    |  |
| 1                          |                                                                                  |                                  |                    |                                    |  |
|                            |                                                                                  |                                  |                    |                                    |  |
|                            | Y                                                                                |                                  |                    |                                    |  |
| $\wedge$                   |                                                                                  |                                  |                    |                                    |  |
| )                          | )                                                                                |                                  |                    |                                    |  |
|                            |                                                                                  |                                  |                    |                                    |  |
|                            |                                                                                  |                                  |                    |                                    |  |
|                            |                                                                                  |                                  |                    |                                    |  |
| PART NUMBER                |                                                                                  |                                  | DESCRIPTION        | QTY.                               |  |
| )8P                        |                                                                                  |                                  | 8' PLAIN PANEL     | 8                                  |  |
| В                          |                                                                                  |                                  | STEEL BRACE        | 19                                 |  |
| )8L                        |                                                                                  |                                  | 8' LIGHT PANEL     | 1                                  |  |
| 4                          |                                                                                  |                                  | 6" CORNER ASSEMBLY | 5                                  |  |
| )8AG                       |                                                                                  |                                  | 8' AG PANEL        | 2                                  |  |
| )4P                        |                                                                                  |                                  | 4' PLAIN PANEL     | 4                                  |  |
| )2P                        |                                                                                  |                                  | 2' PLAIN PANEL     | 1                                  |  |
| )7P                        |                                                                                  |                                  | 7' PLAIN PANEL     | 2                                  |  |
| )6P                        |                                                                                  |                                  | 6' PLAIN PANEL     |                                    |  |
| R                          |                                                                                  | 2'R REVERSE PANEL                |                    | 1                                  |  |
| 6                          |                                                                                  | BOLT PACK 50 PCS 6               |                    |                                    |  |
|                            | DESIGNED BY:<br>RCOLBOCH                                                         | CREATION DATE: 10/17/2012        | SAMSON STEEL       |                                    |  |
| IN INCHES                  | DETAILED BY:<br>Rcolboch                                                         | DETAILED DATE:<br>8/30/2012      | BY HYDRA POOLS     |                                    |  |
| (±0.1<br>(±0.01<br>(±0.005 | LAST REVISED BY:<br>rcolboch                                                     | LAST REVISED DATE:<br>11/16/2012 |                    | LEFT 6"R                           |  |
| X ± 0.0005                 | MATERIAL:<br>Material <not specified<="" td=""><td></td><td></td><td></td></not> |                                  |                    |                                    |  |
| ĊŤĬŎŊ                      |                                                                                  |                                  |                    |                                    |  |
|                            |                                                                                  |                                  | 60504              | SCALE:<br>1:96<br>SHEET:<br>1 OF 1 |  |
|                            |                                                                                  |                                  | 00004              | 1 OF 1                             |  |