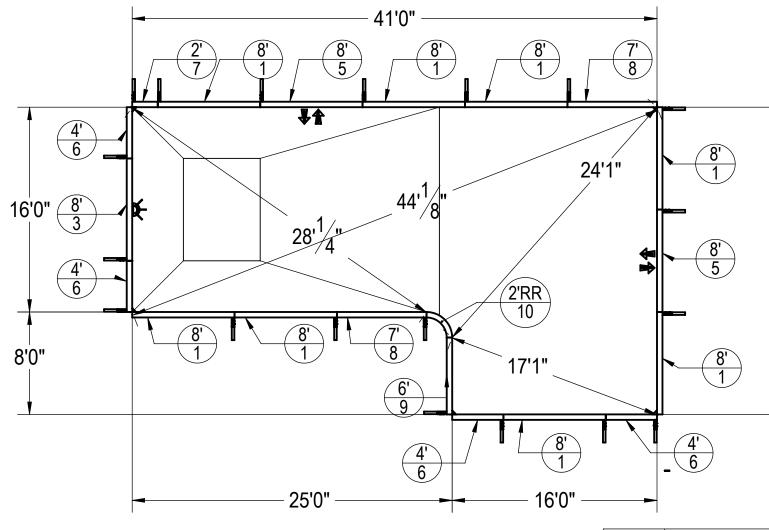

## 16' X 41' X 24' TRUE ELL LEFT 6"R

D

784

PERIMETER

128'8"

GALLONS

DESCRIPTION

REV.

24354

- THESE ARE FINISHED DIMENSIONS READY FOR THE LINER.
- DIMENSIONS ARE FROM INSIDE POOL PANELS.
- 2. 3. THE IDEAL WATER LEVER SHOULD BE TO THE MIDDLE OF THE SKIMMER OPENING(S)

**EXCAVATION NÓTES** 

- ROUGH EXCAVATION SHOULD BE 2" DEEPER IN EACH INSTANCE. SOIL TO HAVE MINIMUM BEARING CAPACITY OF 2000 PSF. 5.
- LOCATE TOP OF POOL AT LEAST 6" ABOVE THE SURROUNDING LAND 6. FI EVATION.
- SEE "OVER DIG DETAIL" FOR EXCAVATION AROUND POOL. 7.
- FILL VOIDS UNDER BASE OF PANELS AND TAMP WELL. 8.
- BACK FILL WITH NON-EXPANSIVE MATERIAL. 9

|                            | REVISION HISTORY                                                                 |                                  |                    |                                    |  |
|----------------------------|----------------------------------------------------------------------------------|----------------------------------|--------------------|------------------------------------|--|
| ESCRIPTIC                  | N                                                                                |                                  | DATE STATUS ECO    | BY                                 |  |
|                            |                                                                                  |                                  |                    |                                    |  |
|                            |                                                                                  |                                  |                    |                                    |  |
|                            |                                                                                  |                                  |                    |                                    |  |
|                            |                                                                                  |                                  |                    |                                    |  |
|                            |                                                                                  |                                  |                    |                                    |  |
|                            |                                                                                  |                                  |                    |                                    |  |
|                            |                                                                                  |                                  |                    |                                    |  |
|                            |                                                                                  |                                  |                    |                                    |  |
|                            |                                                                                  |                                  |                    |                                    |  |
|                            |                                                                                  |                                  |                    |                                    |  |
|                            | f                                                                                |                                  |                    |                                    |  |
|                            |                                                                                  |                                  |                    |                                    |  |
| 8                          |                                                                                  |                                  |                    |                                    |  |
| 1                          |                                                                                  |                                  |                    |                                    |  |
|                            |                                                                                  |                                  |                    |                                    |  |
|                            |                                                                                  |                                  |                    |                                    |  |
| 0                          |                                                                                  |                                  |                    |                                    |  |
| <u>8'</u><br>5             | 24'0"                                                                            |                                  |                    |                                    |  |
| 5                          | 240                                                                              |                                  |                    |                                    |  |
|                            |                                                                                  |                                  |                    |                                    |  |
|                            |                                                                                  |                                  |                    |                                    |  |
|                            |                                                                                  |                                  |                    |                                    |  |
| 8'                         |                                                                                  |                                  |                    |                                    |  |
| 1                          |                                                                                  |                                  |                    |                                    |  |
|                            |                                                                                  |                                  |                    |                                    |  |
|                            | Y                                                                                |                                  |                    |                                    |  |
| $\wedge$                   |                                                                                  |                                  |                    |                                    |  |
| )                          | )                                                                                |                                  |                    |                                    |  |
|                            |                                                                                  |                                  |                    |                                    |  |
|                            |                                                                                  |                                  |                    |                                    |  |
|                            |                                                                                  |                                  |                    |                                    |  |
| PART NUMBER                |                                                                                  |                                  | DESCRIPTION        | QTY.                               |  |
| )8P                        |                                                                                  |                                  | 8' PLAIN PANEL     | 8                                  |  |
| В                          |                                                                                  |                                  | STEEL BRACE        | 19                                 |  |
| )8L                        |                                                                                  |                                  | 8' LIGHT PANEL     | 1                                  |  |
| 4                          |                                                                                  |                                  | 6" CORNER ASSEMBLY | 5                                  |  |
| )8AG                       |                                                                                  |                                  | 8' AG PANEL        | 2                                  |  |
| )4P                        |                                                                                  |                                  | 4' PLAIN PANEL     | 4                                  |  |
| )2P                        |                                                                                  |                                  | 2' PLAIN PANEL     | 1                                  |  |
| )7P                        |                                                                                  |                                  | 7' PLAIN PANEL     | 2                                  |  |
| )6P                        |                                                                                  |                                  | 6' PLAIN PANEL     |                                    |  |
| R                          |                                                                                  | 2'R REVERSE PANEL                |                    | 1                                  |  |
| 6                          |                                                                                  | BOLT PACK 50 PCS 6               |                    |                                    |  |
|                            | DESIGNED BY:<br>RCOLBOCH                                                         | CREATION DATE: 10/17/2012        | SAMSON STEEL       |                                    |  |
| IN INCHES                  | DETAILED BY:<br>Rcolboch                                                         | DETAILED DATE:<br>8/30/2012      | BY HYDRA POOLS     |                                    |  |
| (±0.1<br>(±0.01<br>(±0.005 | LAST REVISED BY:<br>rcolboch                                                     | LAST REVISED DATE:<br>11/16/2012 |                    | LEFT 6"R                           |  |
| X ± 0.0005                 | MATERIAL:<br>Material <not specified<="" td=""><td></td><td></td><td></td></not> |                                  |                    |                                    |  |
| ĊŤĬŎŊ                      |                                                                                  |                                  |                    |                                    |  |
|                            |                                                                                  |                                  | 60504              | SCALE:<br>1:96<br>SHEET:<br>1 OF 1 |  |
|                            |                                                                                  |                                  | 00004              | 1 OF 1                             |  |