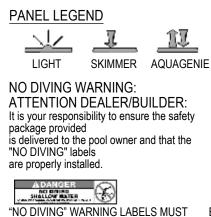

INSTALLED IN NO DIVING AREAS

ΒE

OVERDIG DETAIL

2'6"

COPING

CONCRETE

DECK

ITEM NO.