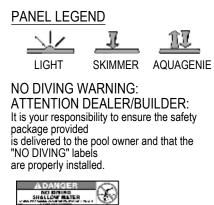

122'10"

GALLONS

"NO DIVING" WARNING LABELS MUST ΒE

INSTALLED IN NO DIVING AREAS ACCORDING TO ANSI SPECIFICATIONS

| DAT | ED | 604 | 90 |  |
|-----|----|-----|----|--|
|     |    |     |    |  |

| BER                                                                                                  |  | DESCRIPTION                     | QTY.                               |  |
|------------------------------------------------------------------------------------------------------|--|---------------------------------|------------------------------------|--|
|                                                                                                      |  | 8' LIGHT PANEL                  | 1                                  |  |
|                                                                                                      |  | STEEL BRACE                     | 22                                 |  |
|                                                                                                      |  | 8' PLAIN PANEL                  | 7                                  |  |
|                                                                                                      |  | 8' AG PANEL                     | 2                                  |  |
|                                                                                                      |  | 6' PLAIN PANEL                  | 3                                  |  |
|                                                                                                      |  | 2'R PANEL                       | 5                                  |  |
|                                                                                                      |  | 2' PLAIN PANEL                  | 3                                  |  |
|                                                                                                      |  | 2'R REVERSE PANEL               | 1                                  |  |
|                                                                                                      |  | BOLT PACK 50 PCS                | 5                                  |  |
| SIGNED BY: CREATION DATE:<br>COLBOCH 10/17/2012<br>TAILED BY: DETAILED DATE:<br>colboch 8/30/2012    |  | SAMSON STEEL<br>BY HYDRA POOLS  |                                    |  |
| st REVISED BY: LAST REVISED DATE:<br>olboch 11/16/2012<br>TERAL:<br>aterial <not specified=""></not> |  | 16 X 38 X 26 TRUE ELL RIGHT 2'R |                                    |  |
|                                                                                                      |  | PART NUMBER: 60490              | SCALE:<br>1:96<br>SHEET:<br>1 OF 1 |  |