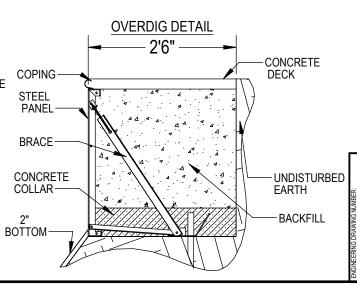

- ROUGH EXCAVATION SHOULD BE 2" DEEPER IN EACH INSTANCE. SOIL TO HAVE MINIMUM BEARING CAPACITY OF 2000 PSF. 5.
- LOCATE TOP OF POOL AT LEAST 6" ABOVE THE SURROUNDING LAND 6. FI EVATION.
- SEE "OVER DIG DETAIL" FOR EXCAVATION AROUND POOL. 7.
- FILL VOIDS UNDER BASE OF PANELS AND TAMP WELL. 8.
- BACK FILL WITH NON-EXPANSIVE MATERIAL. 9