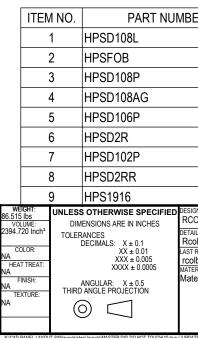

122'10"

GALLONS

"NO DIVING" WARNING LABELS MUST ΒE

INSTALLED IN NO DIVING AREAS ACCORDING TO ANSI SPECIFICATIONS

| DAT | ED | 604 | 90 |  |
|-----|----|-----|----|--|
|     |    |     |    |  |

| BER                                                                                                  |  | DESCRIPTION                     | QTY.                               |  |
|------------------------------------------------------------------------------------------------------|--|---------------------------------|------------------------------------|--|
|                                                                                                      |  | 8' LIGHT PANEL                  | 1                                  |  |
|                                                                                                      |  | STEEL BRACE                     | 22                                 |  |
|                                                                                                      |  | 8' PLAIN PANEL                  | 7                                  |  |
|                                                                                                      |  | 8' AG PANEL                     | 2                                  |  |
|                                                                                                      |  | 6' PLAIN PANEL                  | 3                                  |  |
|                                                                                                      |  | 2'R PANEL                       | 5                                  |  |
|                                                                                                      |  | 2' PLAIN PANEL                  | 3                                  |  |
|                                                                                                      |  | 2'R REVERSE PANEL               | 1                                  |  |
|                                                                                                      |  | BOLT PACK 50 PCS                | 5                                  |  |
| SIGNED BY: CREATION DATE:<br>COLBOCH 10/17/2012<br>TAILED BY: DETAILED DATE:<br>colboch 8/30/2012    |  | SAMSON STEEL<br>BY HYDRA POOLS  |                                    |  |
| st REVISED BY: LAST REVISED DATE:<br>olboch 11/16/2012<br>TERAL:<br>aterial <not specified=""></not> |  | 16 X 38 X 26 TRUE ELL RIGHT 2'R |                                    |  |
|                                                                                                      |  | PART NUMBER: 60490              | SCALE:<br>1:96<br>SHEET:<br>1 OF 1 |  |