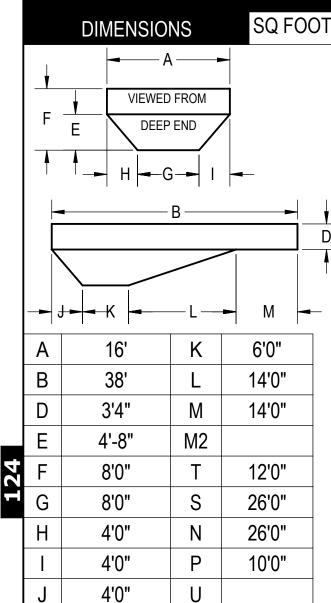

## 16' X 38' X 26' TRUE ELL RIGHT 2'R

D

728

PERIMETER

DESCRIPTION

REV.

27170

## NOTES:

- THESE ARE FINISHED DIMENSIONS READY FOR THE LINER.
- 2. 3. DIMENSIONS ARE FROM INSIDE POOL PANELS.
- THE IDEAL WATER LEVER SHOULD BE TO THE MIDDLE OF THE SKIMMER OPENING(S)

**EXCAVATION NÓTES** 