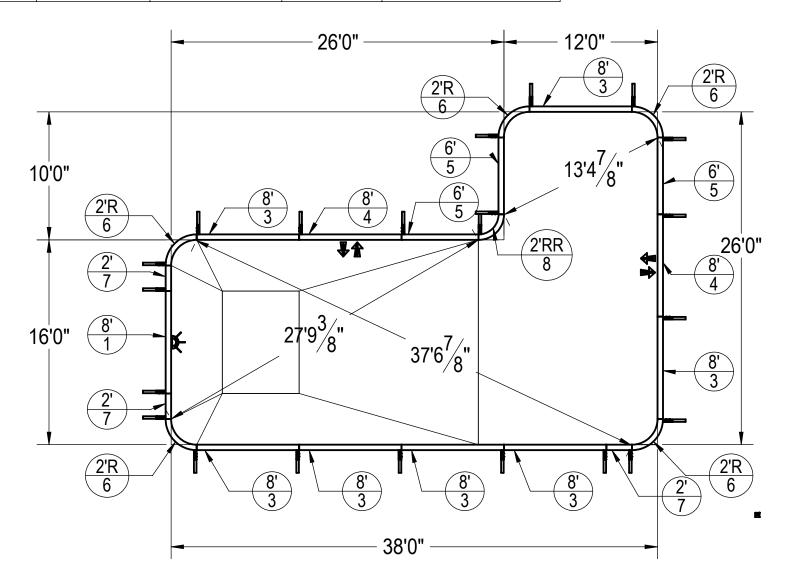

## 16' X 38' X 26' TRUE ELL RIGHT 2'R

D

728

PERIMETER

DESCRIPTION

REV.

27170

## NOTES:

- THESE ARE FINISHED DIMENSIONS READY FOR THE LINER.
- 2. 3. DIMENSIONS ARE FROM INSIDE POOL PANELS.
- THE IDEAL WATER LEVER SHOULD BE TO THE MIDDLE OF THE SKIMMER OPENING(S)

**EXCAVATION NÓTES** 

122'10"

GALLONS

"NO DIVING" WARNING LABELS MUST ΒE

INSTALLED IN NO DIVING AREAS ACCORDING TO ANSI SPECIFICATIONS

| DAT | ED | 604 | 90 |  |
|-----|----|-----|----|--|
|     |    |     |    |  |

| BER                                                                                                  |  | DESCRIPTION                     | QTY.                               |  |
|------------------------------------------------------------------------------------------------------|--|---------------------------------|------------------------------------|--|
|                                                                                                      |  | 8' LIGHT PANEL                  | 1                                  |  |
|                                                                                                      |  | STEEL BRACE                     | 22                                 |  |
|                                                                                                      |  | 8' PLAIN PANEL                  | 7                                  |  |
|                                                                                                      |  | 8' AG PANEL                     | 2                                  |  |
|                                                                                                      |  | 6' PLAIN PANEL                  | 3                                  |  |
|                                                                                                      |  | 2'R PANEL                       | 5                                  |  |
|                                                                                                      |  | 2' PLAIN PANEL                  | 3                                  |  |
|                                                                                                      |  | 2'R REVERSE PANEL               | 1                                  |  |
|                                                                                                      |  | BOLT PACK 50 PCS                | 5                                  |  |
| SIGNED BY: CREATION DATE:<br>COLBOCH 10/17/2012<br>TAILED BY: DETAILED DATE:<br>colboch 8/30/2012    |  | SAMSON STEEL<br>BY HYDRA POOLS  |                                    |  |
| st REVISED BY: LAST REVISED DATE:<br>olboch 11/16/2012<br>TERAL:<br>aterial <not specified=""></not> |  | 16 X 38 X 26 TRUE ELL RIGHT 2'R |                                    |  |
|                                                                                                      |  | PART NUMBER: 60490              | SCALE:<br>1:96<br>SHEET:<br>1 OF 1 |  |