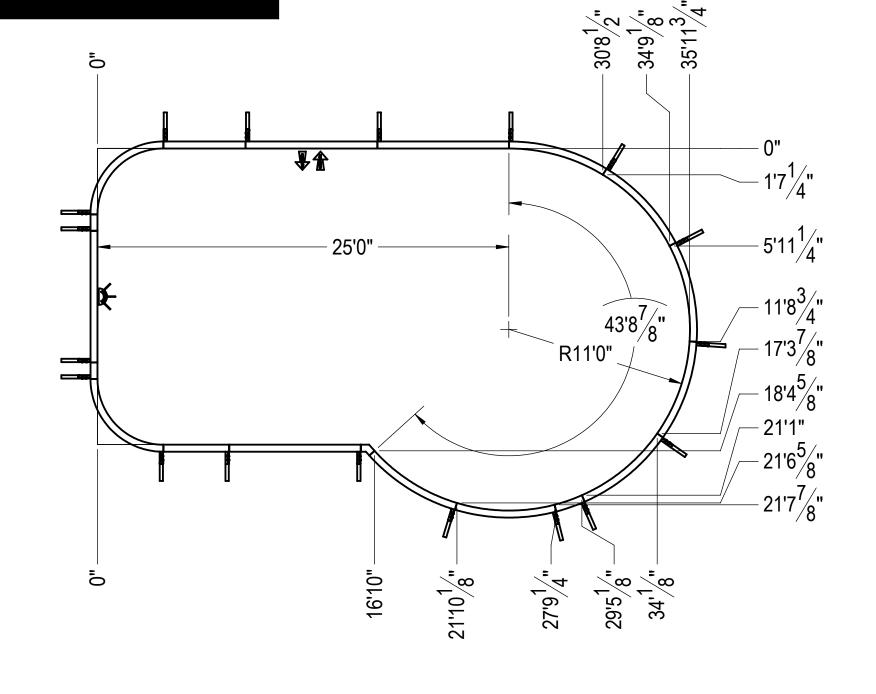

- THESE ARE FINISHED DIMENSIONS READY FOR THE LINER.
- DIMENSIONS ARE FROM INSIDE POOL PANELS.
- THE IDEAL WATER LEVER SHOULD BE TO THE MIDDLE OF THE SKIMMER OPENING(S)