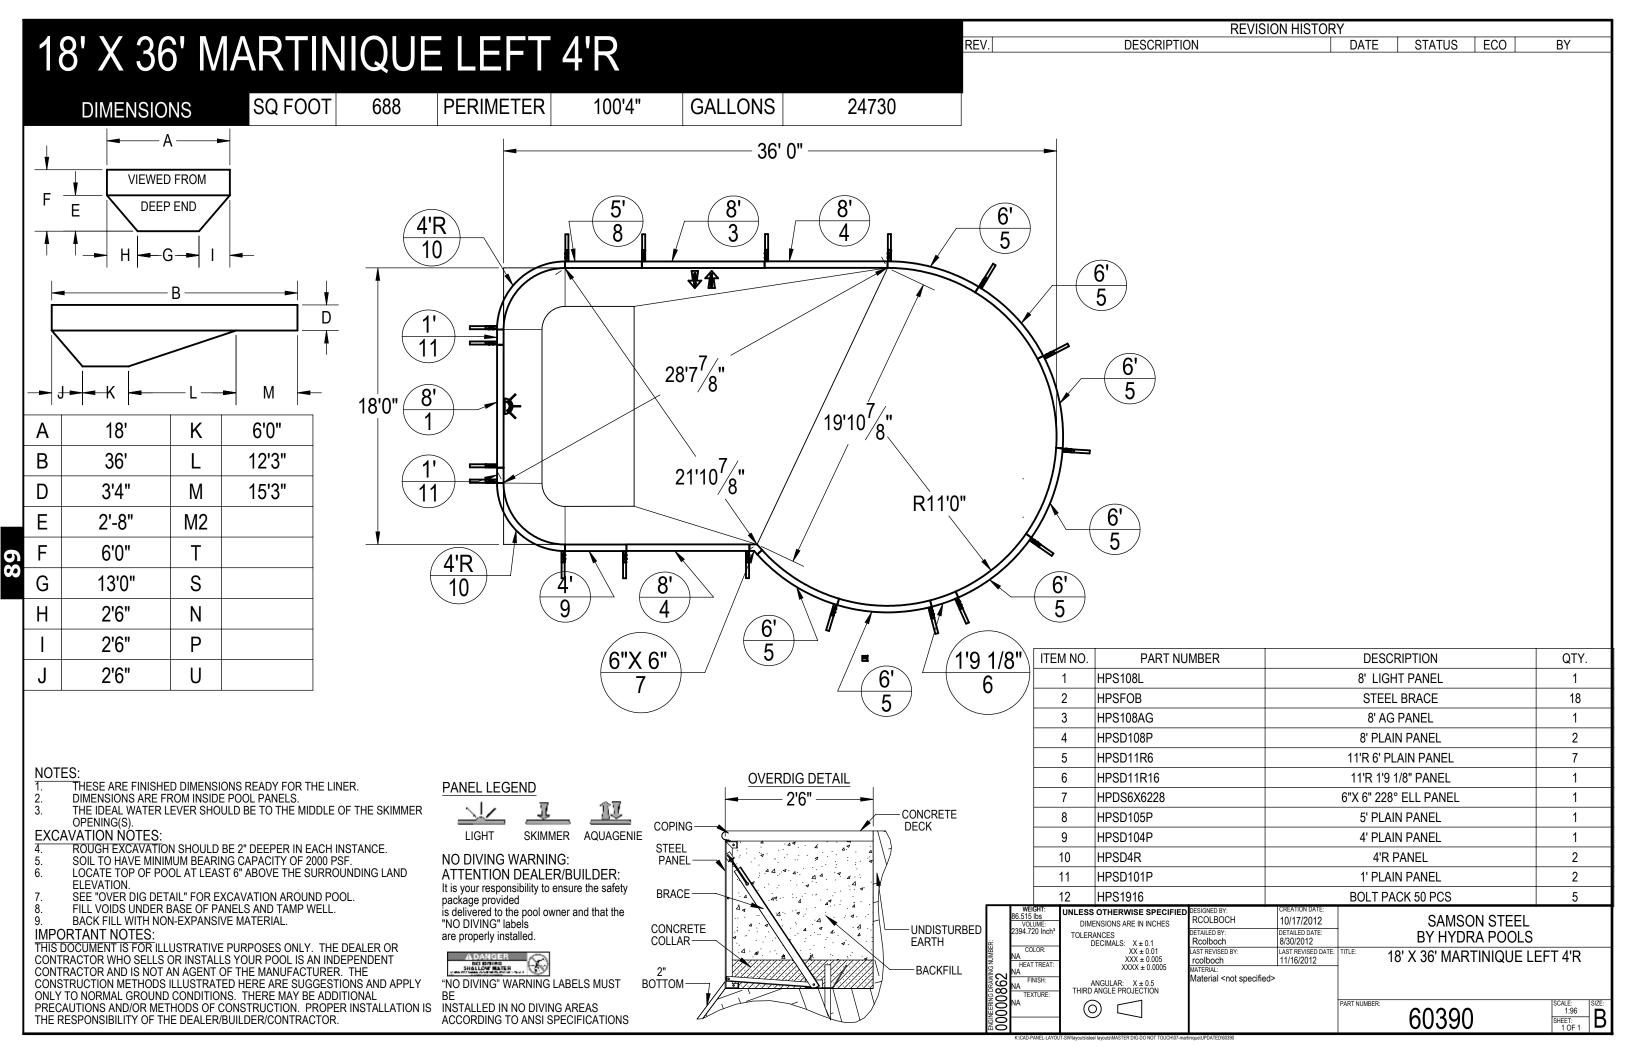

- THESE ARE FINISHED DIMENSIONS READY FOR THE LINER.
- DIMENSIONS ARE FROM INSIDE POOL PANELS.
- THE IDEAL WATER LEVER SHOULD BE TO THE MIDDLE OF THE SKIMMER OPENING(S)

## **EXCAVATION NOTES**

- ROUGH EXCAVATION SHOULD BE 2" DEEPER IN EACH INSTANCE.
  SOIL TO HAVE MINIMUM BEARING CAPACITY OF 2000 PSF.
  LOCATE TOP OF POOL AT LEAST 6" ABOVE THE SURROUNDING LAND
- SEE "OVER DIG DETAIL" FOR EXCAVATION AROUND POOL.
- FILL VOIDS UNDER BASE OF PANELS AND TAMP WELL.
- BACK FILL WITH NON-EXPANSIVE MATERIAL.

# PANEL LEGEND