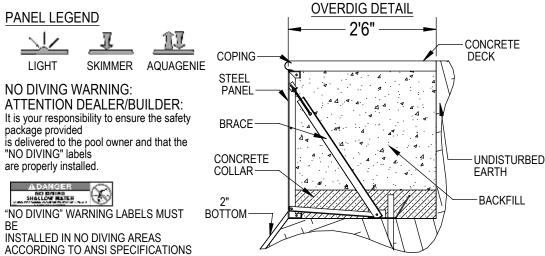

## **EXCAVATION NOTES**

- ROUGH EXCAVATION SHOULD BE 2" DEEPER IN EACH INSTANCE.
  SOIL TO HAVE MINIMUM BEARING CAPACITY OF 2000 PSF.
  LOCATE TOP OF POOL AT LEAST 6" ABOVE THE SURROUNDING LAND
- SEE "OVER DIG DETAIL" FOR EXCAVATION AROUND POOL.
- FILL VOIDS UNDER BASE OF PANELS AND TAMP WELL.
- BACK FILL WITH NON-EXPANSIVE MATERIAL.