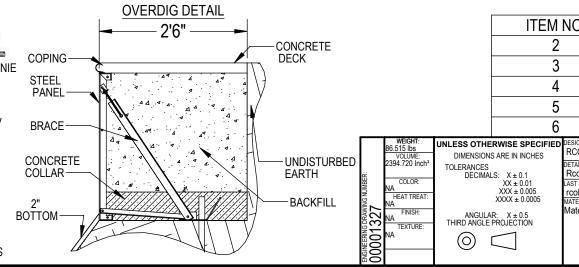

- ROUGH EXCAVATION SHOULD BE 2" DEEPER IN EACH INSTANCE. SOIL TO HAVE MINIMUM BEARING CAPACITY OF 2000 PSF.
- 5.
- LOCATE TOP OF POOL AT LEAST 6" ABOVE THE SURROUNDING LAND 6. ELEVATION.
- SEE "OVER DIG DETAIL" FOR EXCAVATION AROUND POOL. 7.
- FILL VOIDS UNDER BASE OF PANELS AND TAMP WELL. 8.
- BACK FILL WITH NON-EXPANSIVE MATERIAL. 9