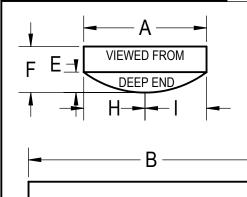

## 24' ROUND

| DIMENSIONS | SQ FOOT | 453 | PERIMETER | 76'5" | GALLONS | 13824 |
|------------|---------|-----|-----------|-------|---------|-------|

REV.

| А | 24'   | Κ  |       |
|---|-------|----|-------|
| В | 24'   | L  | 12'0" |
| D | 3'4"  | М  |       |
| Е | 8"    | M2 |       |
| F | 4'0"  | Т  |       |
| G |       | S  |       |
| Н | 12'0" | Ν  |       |
| I | 12'0" | Ρ  |       |
| J | 12'0" | U  |       |
|   |       |    |       |

## NOTES:

- THESE ARE FINISHED DIMENSIONS READY FOR THE LINER.
- DIMENSIONS ARE FROM INSIDE POOL PANELS.
- 2. 3. THE IDEAL WATER LEVER SHOULD BE TO THE MIDDLE OF THE SKIMMER OPENING(S)

EXCAVATION NÓTES: