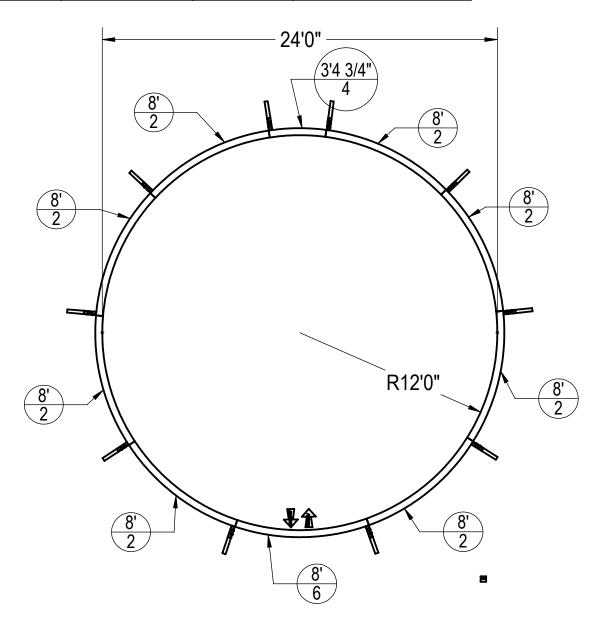

## 24' ROUND

| DIMENSIONS | SQ FOOT | 453 | PERIMETER | 76'5" | GALLONS | 13824 |
|------------|---------|-----|-----------|-------|---------|-------|

REV.

| А | 24'   | Κ  |       |
|---|-------|----|-------|
| В | 24'   | L  | 12'0" |
| D | 3'4"  | М  |       |
| Е | 8"    | M2 |       |
| F | 4'0"  | Т  |       |
| G |       | S  |       |
| Н | 12'0" | Ν  |       |
| I | 12'0" | Ρ  |       |
| J | 12'0" | U  |       |
|   |       |    |       |

"NO DIVING" WARNING LABELS MUST BE

ACCORDING TO ANSI SPECIFICATIONS

| REVISION HISTORY                                         |                                                                                                                      |           |                                 |             |                           |        |          |                        |       |
|----------------------------------------------------------|----------------------------------------------------------------------------------------------------------------------|-----------|---------------------------------|-------------|---------------------------|--------|----------|------------------------|-------|
| DESCRIPTIC                                               |                                                                                                                      |           |                                 | DATE        |                           | STATUS | ECO      | BY                     |       |
|                                                          |                                                                                                                      |           |                                 |             |                           |        |          |                        |       |
|                                                          |                                                                                                                      |           |                                 |             |                           |        |          |                        |       |
|                                                          |                                                                                                                      |           |                                 |             |                           |        |          |                        |       |
|                                                          |                                                                                                                      |           |                                 |             |                           |        |          |                        |       |
|                                                          |                                                                                                                      |           |                                 |             |                           |        |          |                        |       |
|                                                          |                                                                                                                      |           |                                 |             |                           |        |          |                        |       |
|                                                          |                                                                                                                      |           |                                 |             |                           |        |          |                        |       |
|                                                          |                                                                                                                      |           |                                 |             |                           |        |          |                        |       |
|                                                          |                                                                                                                      |           |                                 |             |                           |        |          |                        |       |
|                                                          |                                                                                                                      |           |                                 |             |                           |        |          |                        |       |
|                                                          |                                                                                                                      |           |                                 |             |                           |        |          |                        |       |
|                                                          |                                                                                                                      |           |                                 |             |                           |        |          |                        |       |
|                                                          |                                                                                                                      |           |                                 |             |                           |        |          |                        |       |
|                                                          |                                                                                                                      |           |                                 |             |                           |        |          |                        |       |
|                                                          |                                                                                                                      |           |                                 |             |                           |        |          |                        |       |
|                                                          |                                                                                                                      |           |                                 |             |                           |        |          |                        |       |
|                                                          |                                                                                                                      |           |                                 |             |                           |        |          |                        |       |
|                                                          |                                                                                                                      |           |                                 |             |                           |        |          |                        |       |
|                                                          |                                                                                                                      |           |                                 |             |                           |        |          |                        |       |
|                                                          |                                                                                                                      |           |                                 |             |                           |        |          |                        |       |
|                                                          |                                                                                                                      |           |                                 |             |                           |        |          |                        |       |
|                                                          |                                                                                                                      |           |                                 |             |                           |        |          |                        |       |
|                                                          |                                                                                                                      |           |                                 |             |                           |        |          |                        |       |
|                                                          |                                                                                                                      |           |                                 |             |                           |        |          |                        |       |
|                                                          |                                                                                                                      |           |                                 |             |                           |        |          |                        |       |
|                                                          |                                                                                                                      |           |                                 |             |                           |        |          |                        |       |
|                                                          |                                                                                                                      |           |                                 |             |                           |        |          |                        |       |
|                                                          |                                                                                                                      |           |                                 |             |                           |        |          |                        |       |
|                                                          |                                                                                                                      |           |                                 |             |                           |        |          |                        |       |
|                                                          |                                                                                                                      |           |                                 |             |                           |        |          |                        |       |
|                                                          |                                                                                                                      |           |                                 |             |                           |        |          |                        |       |
|                                                          |                                                                                                                      |           |                                 |             |                           |        |          |                        |       |
|                                                          |                                                                                                                      |           |                                 |             |                           |        |          |                        |       |
|                                                          |                                                                                                                      |           |                                 |             |                           |        |          |                        |       |
|                                                          |                                                                                                                      |           |                                 |             |                           |        |          |                        |       |
|                                                          |                                                                                                                      |           |                                 |             |                           |        |          |                        |       |
|                                                          |                                                                                                                      |           |                                 |             |                           |        |          |                        |       |
|                                                          |                                                                                                                      |           |                                 |             |                           |        |          |                        |       |
| ITEM NO. P                                               |                                                                                                                      | P/        |                                 | BER         |                           | DESCR  | IPTION   |                        | QTY.  |
| 2                                                        |                                                                                                                      |           | HPSD12R8                        |             | 12'R 8' PLAIN PANEL       |        |          | 8                      |       |
| 3                                                        |                                                                                                                      | HPSFOB    |                                 | STEEL BRACE |                           |        | 10       |                        |       |
| 4                                                        |                                                                                                                      |           |                                 |             | 12'R 3'4 3/4" PLAIN PANEL |        | FI +     | 1                      |       |
|                                                          |                                                                                                                      |           | HPSD12R3434<br>HPS1916          |             | BOLT PACK 50 PCS          |        |          | 3                      |       |
| 5                                                        |                                                                                                                      |           |                                 |             | 12'R 8' AQUAGENIE PANEI   |        |          | 3<br>1                 |       |
|                                                          | 6 HPSD12R8A                                                                                                          |           |                                 | IZF         |                           |        |          | 1                      |       |
| S ARE IN INCHES                                          | RCOLBOCH<br>DETAILED BY:                                                                                             |           | 10/17/2012<br>DETAILED DATE:    |             |                           |        | N STEEL  |                        |       |
| LS: $X \pm 0.1$                                          | Rcolboch                                                                                                             |           | 8/30/2012<br>LAST REVISED DATE: |             |                           |        | RA POOLS |                        |       |
| LS: X ± 0.1<br>XX ± 0.01<br>XXX ± 0.005<br>XXXX ± 0.0005 | rcolboch<br>MATERIAL:                                                                                                |           | 11/16/2012                      |             |                           | 24'    | ROUND    |                        |       |
| R: X ± 0.5<br>PROJECTION                                 | Material <not s<="" td=""><td>pecified&gt;</td><td></td><td></td><td></td><td></td><td></td><td></td><td></td></not> | pecified> |                                 |             |                           |        |          |                        |       |
|                                                          |                                                                                                                      |           |                                 | PART NUMBER | :                         |        |          | SCALE:                 | SIZE: |
| $\square$                                                |                                                                                                                      |           |                                 |             |                           | 60996  |          | 1:96<br>SHEET:<br>1 OF |       |
| ASTER DIG-DO NOT TOUCH\zzz-free                          | aform\updated\60996                                                                                                  |           |                                 | 1           |                           |        |          | I TOF                  |       |