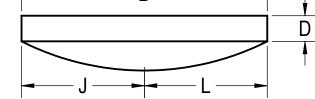

## 24' ROUND

| DIMENSIONS | SQ FOOT | 453 | PERIMETER | 76'5" | GALLONS | 13824 |
|------------|---------|-----|-----------|-------|---------|-------|

REV.

| А | 24'   | Κ  |       |
|---|-------|----|-------|
| В | 24'   | L  | 12'0" |
| D | 3'4"  | М  |       |
| Е | 8"    | M2 |       |
| F | 4'0"  | Т  |       |
| G |       | S  |       |
| Н | 12'0" | Ν  |       |
| I | 12'0" | Ρ  |       |
| J | 12'0" | U  |       |
|   |       |    |       |