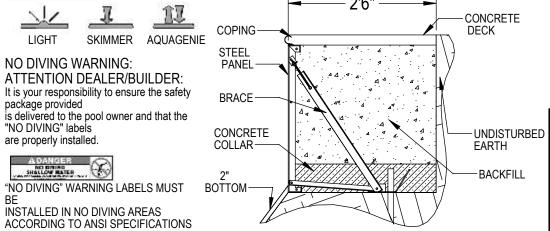

# PANEL LEGEND

OVERDIG DETAIL

|   | 86.515 lbs                 | UNLESS OTHERWISE SPECIFI     |
|---|----------------------------|------------------------------|
| 7 | VOLUME:                    | DIMENSIONS ARE IN INCHES     |
|   | 2394.720 Inch <sup>3</sup> | TOLERANCES                   |
|   | 001.00                     | DECIMALS: X ± 0.1            |
|   | COLOR:                     | $XX \pm 0.01$                |
|   | HEAT TREAT:                | XXX ± 0.005<br>XXXX ± 0.0005 |
|   | NA                         | XXXX ± 0.0003                |
|   | FINISH:                    |                              |