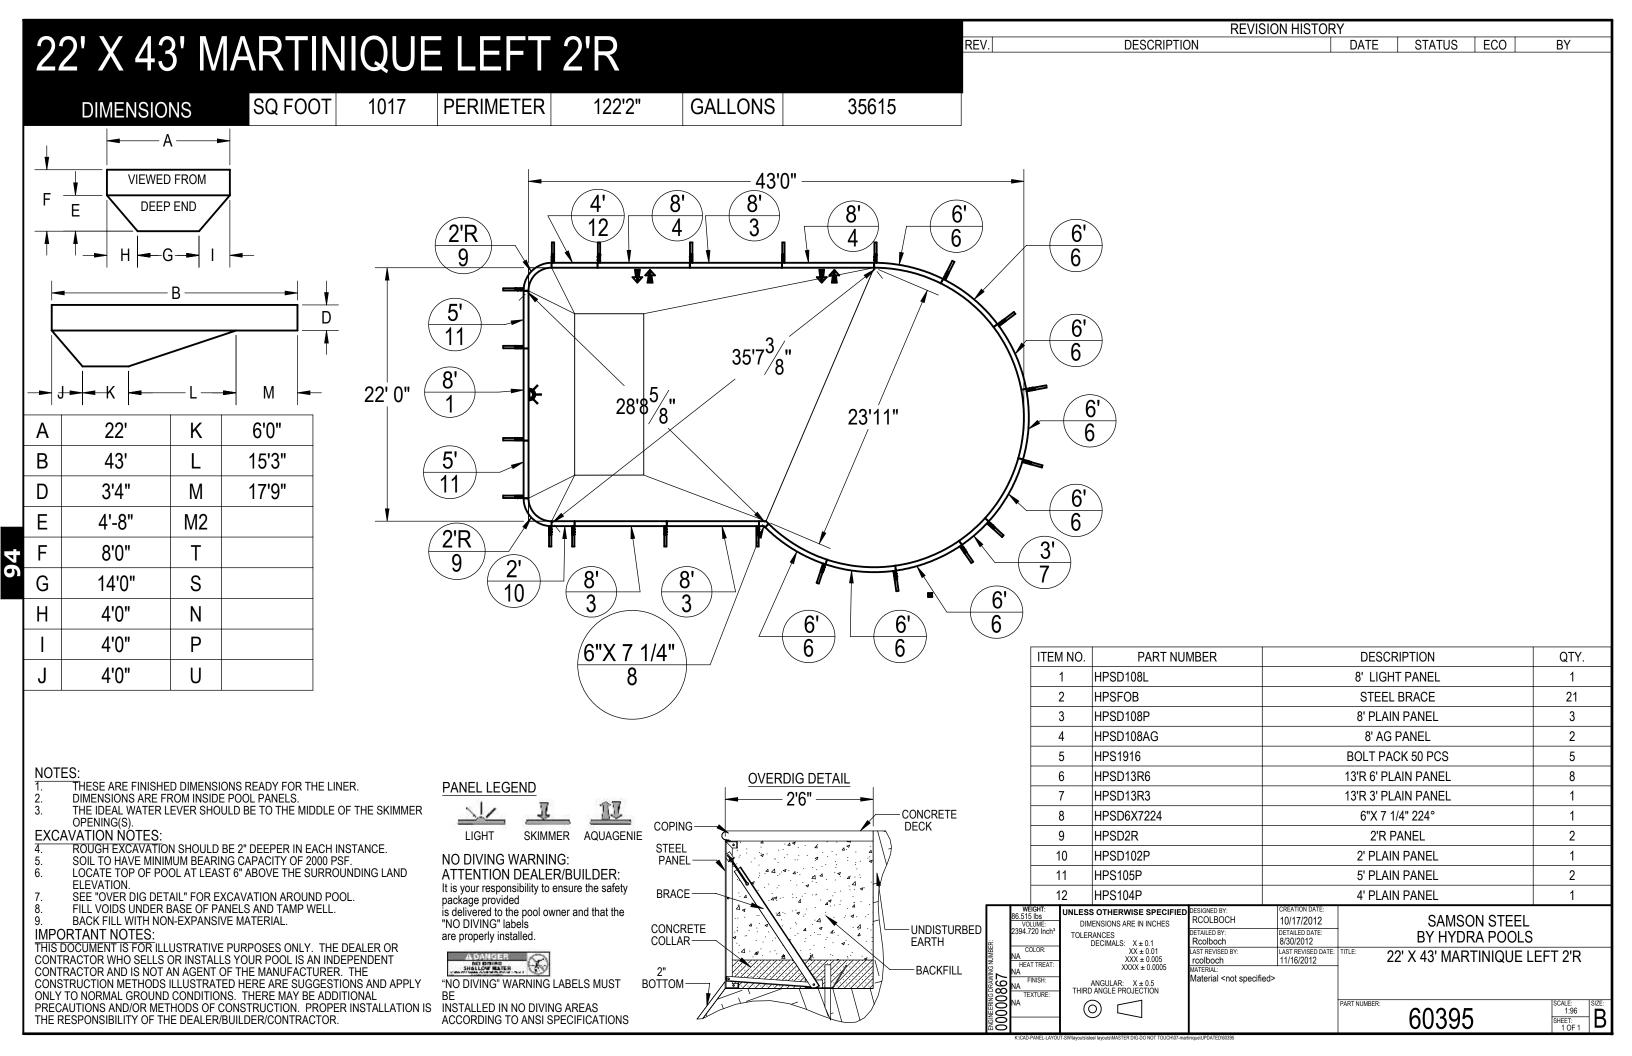

- THESE ARE FINISHED DIMENSIONS READY FOR THE LINER.
- DIMENSIONS ARE FROM INSIDE POOL PANELS.
- THE IDEAL WATER LEVER SHOULD BE TO THE MIDDLE OF THE SKIMMER OPENING(S)

## **EXCAVATION NOTES**

- ROUGH EXCAVATION SHOULD BE 2" DEEPER IN EACH INSTANCE.
  SOIL TO HAVE MINIMUM BEARING CAPACITY OF 2000 PSF.
  LOCATE TOP OF POOL AT LEAST 6" ABOVE THE SURROUNDING LAND
- SEE "OVER DIG DETAIL" FOR EXCAVATION AROUND POOL.
- FILL VOIDS UNDER BASE OF PANELS AND TAMP WELL.
- BACK FILL WITH NON-EXPANSIVE MATERIAL.

IMPORTANT NOTES:
THIS DOCUMENT IS FOR ILLUSTRATIVE PURPOSES ONLY. THE DEALER OR CONTRACTOR WHO SELLS OR INSTALLS YOUR POOL IS AN INDEPENDENT CONTRACTOR AND IS NOT AN AGENT OF THE MANUFACTURER. THE CONSTRUCTION METHODS ILLUSTRATED HERE ARE SUGGESTIONS AND APPLY ONLY TO NORMAL GROUND CONDITIONS. THERE MAY BE ADDITIONAL PRECAUTIONS AND/OR METHODS OF CONSTRUCTION. PROPER INSTALLATION IS THE RESPONSIBILITY OF THE DEALER/BUILDER/CONTRACTOR.

# PANEL LEGEND

### NO DIVING WARNING: ATTENTION DEALER/BUILDER: It is your responsibility to ensure the safety

package provided is delivered to the pool owner and that the "NO DIVING" labels are properly installed.

"NO DIVING" WARNING LABELS MUST INSTALLED IN NO DIVING AREAS

OVERDIG DETAIL

|   | 86.515 lbs                 | UNLESS OTHERWISE SPECIFI     |
|---|----------------------------|------------------------------|
| 7 | VOLUME:                    | DIMENSIONS ARE IN INCHES     |
|   | 2394.720 Inch <sup>3</sup> | TOLERANCES                   |
|   | 001.00                     | DECIMALS: X ± 0.1            |
|   | COLOR:                     | $XX \pm 0.01$                |
|   | HEAT TREAT:                | XXX ± 0.005<br>XXXX ± 0.0005 |
|   | NA                         | XXXX ± 0.0003                |
|   | FINISH:                    |                              |

ANGULAR: X ± 0.5 THIRD ANGLE PROJECTION  $\odot$ 

DESIGNED BY: RCOLBOCH 10/17/2012 8/30/2012 Rcolboch AST REVISED BY LAST REVISED DATE 11/14/2012 Naterial <not specified>

SAMSON STEEL BY HYDRA POOLS

22' X 43' MARTINIQUE LEFT 2'R

60395A