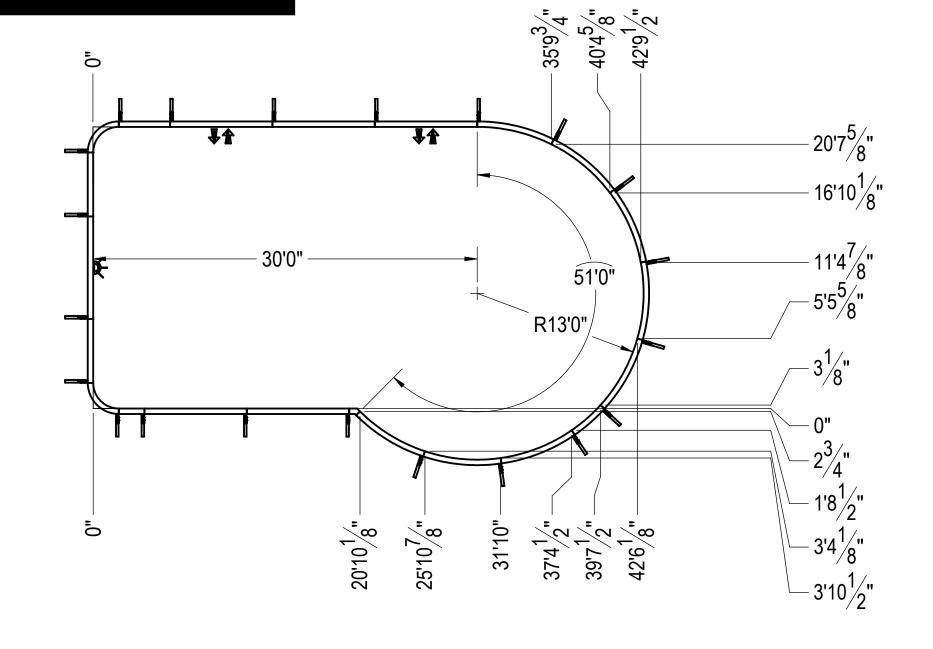

- THESE ARE FINISHED DIMENSIONS READY FOR THE LINER.
- DIMENSIONS ARE FROM INSIDE POOL PANELS.
- THE IDEAL WATER LEVER SHOULD BE TO THE MIDDLE OF THE SKIMMER OPENING(S)