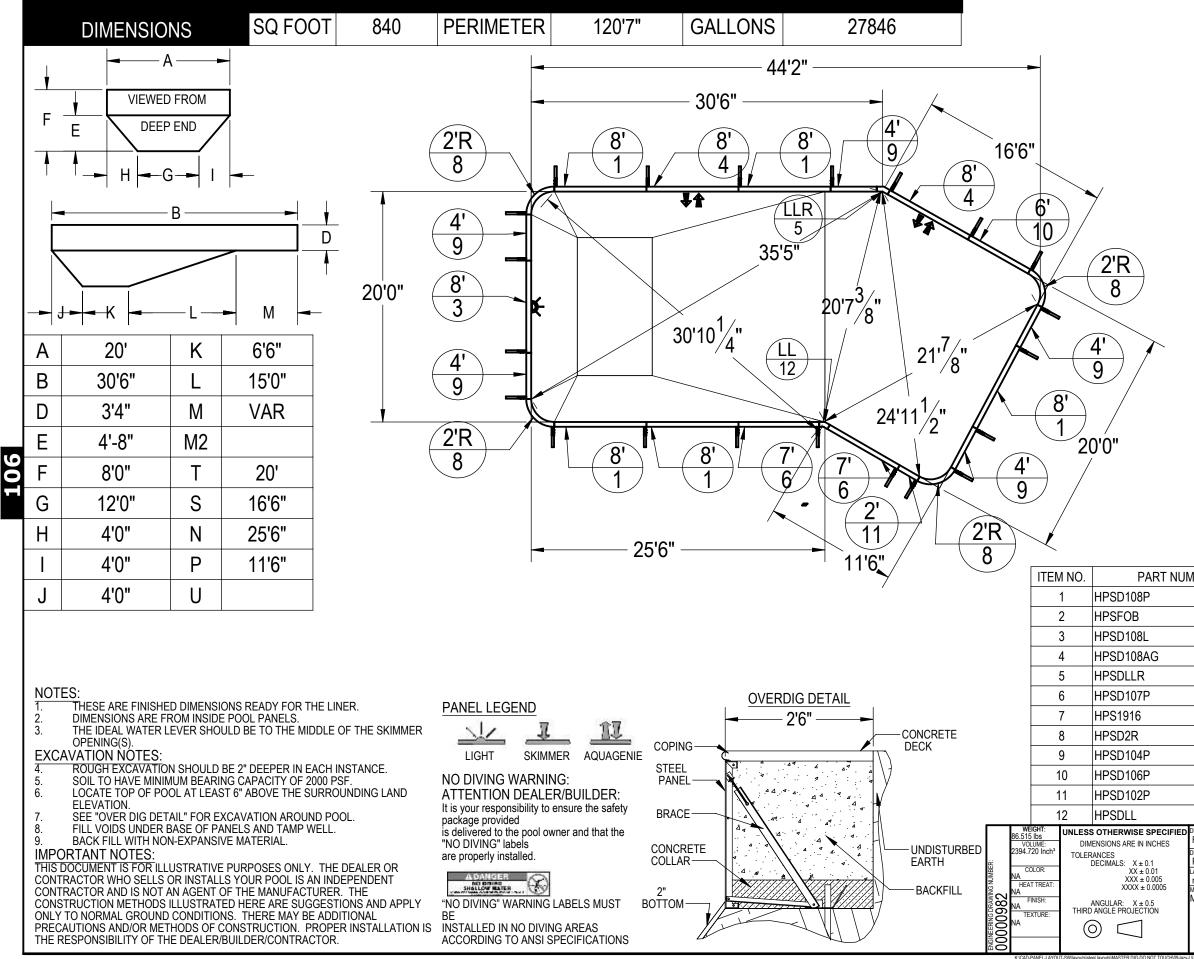

## 20' X 44'2" LAZY ELL LEFT 2'R

REV.

| DAT | ED | 604 | 55 |
|-----|----|-----|----|
|     |    |     |    |

| PART NUM                                                 | MBER                                                                                         |                                                             | DESCRIPTION                               | QTY.                               |
|----------------------------------------------------------|----------------------------------------------------------------------------------------------|-------------------------------------------------------------|-------------------------------------------|------------------------------------|
| )8P                                                      |                                                                                              |                                                             | 8' PLAIN PANEL                            | 5                                  |
| 3                                                        |                                                                                              |                                                             | STEEL BRACE                               | 21                                 |
| )8L                                                      |                                                                                              |                                                             | 8' LIGHT PANEL                            | 1                                  |
| )8AG                                                     |                                                                                              |                                                             | 8' AG PANEL                               | 2                                  |
| R                                                        |                                                                                              | 6' X 6" LAZY L REVERSE                                      |                                           | 1                                  |
| )7P                                                      |                                                                                              | 7' PLAIN PANEL                                              |                                           | 2                                  |
| 6                                                        |                                                                                              | BOLT PACK 50 PCS                                            |                                           | 5                                  |
| २                                                        |                                                                                              | 2'R PANEL                                                   |                                           | 4                                  |
| )4P                                                      |                                                                                              | 4' PLAIN PANEL                                              |                                           | 5                                  |
| )6P                                                      |                                                                                              | 6' PLAIN PANEL                                              |                                           | 1                                  |
| )2P                                                      |                                                                                              |                                                             | 2' PLAIN PANEL                            | 1                                  |
| -                                                        |                                                                                              |                                                             | 6" X 6" LAZY ELL                          | 1                                  |
| SE SPECIFIED                                             | RCOLBOCH<br>DETAILED BY:<br>Rcolboch                                                         | CREATION DATE:<br>10/17/2012<br>DETAILED DATE:<br>8/30/2012 | SAMSON STEEL<br>BY HYDRA POOLS            |                                    |
| X ± 0.01<br>X ± 0.005<br>X ± 0.0005<br>K ± 0.5<br>ECTION | ± 0.005 rcolboch 11/14/2012<br>± 0.0005 MATERIAL:<br>± 0.5 Material <not specified=""></not> |                                                             | <sup>TITLE:</sup> 20' X 44'2" LAZY ELL LE | EFT 2'R                            |
| ]                                                        |                                                                                              |                                                             | PART NUMBER: 60455                        | SCALE:<br>1:96<br>SHEET:<br>1 OF 1 |