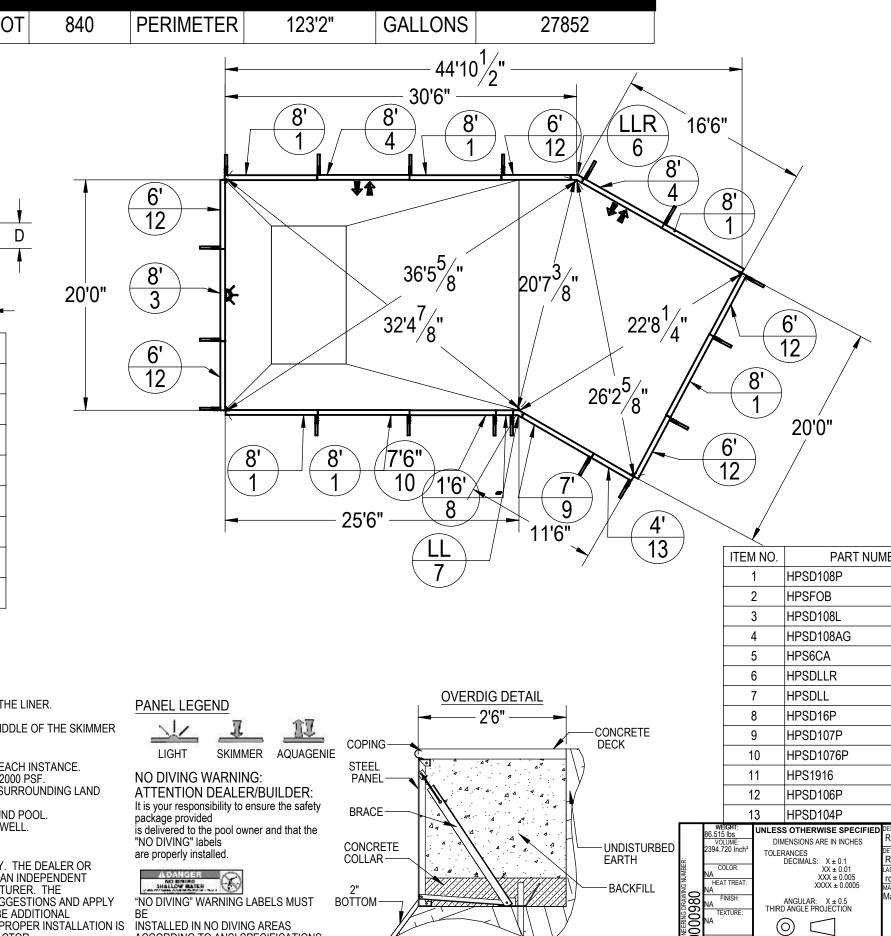

## 20' X 44'11" LAZY ELL LEFT 6"R

REV.

## NOTES:

- THESE ARE FINISHED DIMENSIONS READY FOR THE LINER.
- 2. 3. DIMENSIONS ARE FROM INSIDE POOL PANELS.
- THE IDEAL WATER LEVER SHOULD BE TO THE MIDDLE OF THE SKIMMER OPENING(S)
- **EXCAVATION NÓTES**
- ROUGH EXCAVATION SHOULD BE 2" DEEPER IN EACH INSTANCE. SOIL TO HAVE MINIMUM BEARING CAPACITY OF 2000 PSF.
- 5.
- LOCATE TOP OF POOL AT LEAST 6" ABOVE THE SURROUNDING LAND 6. FI EVATION.
- SEE "OVER DIG DETAIL" FOR EXCAVATION AROUND POOL. 7.
- FILL VOIDS UNDER BASE OF PANELS AND TAMP WELL. 8.
- BACK FILL WITH NON-EXPANSIVE MATERIAL. 9

**IMPORTANT NOTES:** 

THIS DOCUMENT IS FOR ILLUSTRATIVE PURPOSES ONLY. THE DEALER OR CONTRACTOR WHO SELLS OR INSTALLS YOUR POOL IS AN INDEPENDENT CONTRACTOR AND IS NOT AN AGENT OF THE MANUFACTURER. THE CONSTRUCTION METHODS ILLUSTRATED HERE ARE SUGGESTIONS AND APPLY ONLY TO NORMAL GROUND CONDITIONS. THERE MAY BE ADDITIONAL PRECAUTIONS AND/OR METHODS OF CONSTRUCTION. PROPER INSTALLATION IS THE RESPONSIBILITY OF THE DEALER/BUILDER/CONTRACTOR.

ACCORDING TO ANSI SPECIFICATIONS

| DAT | ED | 604 | 50 |  |
|-----|----|-----|----|--|
|     |    |     |    |  |

|                                                                                                | 1/16/2012         |                                |         |
|------------------------------------------------------------------------------------------------|-------------------|--------------------------------|---------|
| ST REVISED BY:                                                                                 | AST REVISED DATE: | 20' X 44'11" LAZY ELL L        | FFT 6"R |
| SIGNED BY: CREATION DATE:   COLBOCH 10/17/2012   TAILED BY: DETAILED DATE:   colboch 8/30/2012 |                   | SAMSON STEEL<br>BY HYDRA POOLS |         |
|                                                                                                |                   | 4' PLAIN PANEL                 | 1       |
|                                                                                                | 6' PLAIN PANEL    |                                | 5       |
|                                                                                                |                   | BOLT PACK 50 PCS               | 5       |
|                                                                                                |                   | 1                              |         |
|                                                                                                |                   | 1                              |         |
|                                                                                                |                   | 1                              |         |
|                                                                                                |                   | 6" X 6" LAZY ELL               | 1       |
|                                                                                                | 6                 | 1                              |         |
|                                                                                                | (                 | 6" CORNER ASSEMBLY             | 4       |
|                                                                                                |                   | 8' AG PANEL                    | 2       |
|                                                                                                |                   | 1                              |         |
|                                                                                                |                   | STEEL BRACE                    | 18      |
|                                                                                                |                   | 8' PLAIN PANEL                 | 6       |
| BER                                                                                            |                   | DESCRIPTION                    | QTY.    |