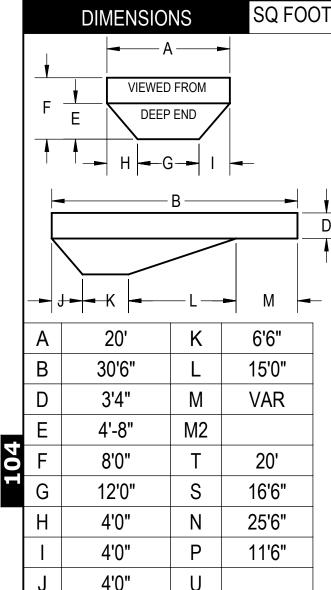

## 20' X 44'11" LAZY ELL LEFT 6"R

REV.

## NOTES:

- THESE ARE FINISHED DIMENSIONS READY FOR THE LINER.
- 2. 3. DIMENSIONS ARE FROM INSIDE POOL PANELS.
- THE IDEAL WATER LEVER SHOULD BE TO THE MIDDLE OF THE SKIMMER OPENING(S)
- **EXCAVATION NÓTES**
- ROUGH EXCAVATION SHOULD BE 2" DEEPER IN EACH INSTANCE. SOIL TO HAVE MINIMUM BEARING CAPACITY OF 2000 PSF.
- 5.
- LOCATE TOP OF POOL AT LEAST 6" ABOVE THE SURROUNDING LAND 6. FI EVATION.
- SEE "OVER DIG DETAIL" FOR EXCAVATION AROUND POOL. 7.
- FILL VOIDS UNDER BASE OF PANELS AND TAMP WELL. 8.
- BACK FILL WITH NON-EXPANSIVE MATERIAL. 9