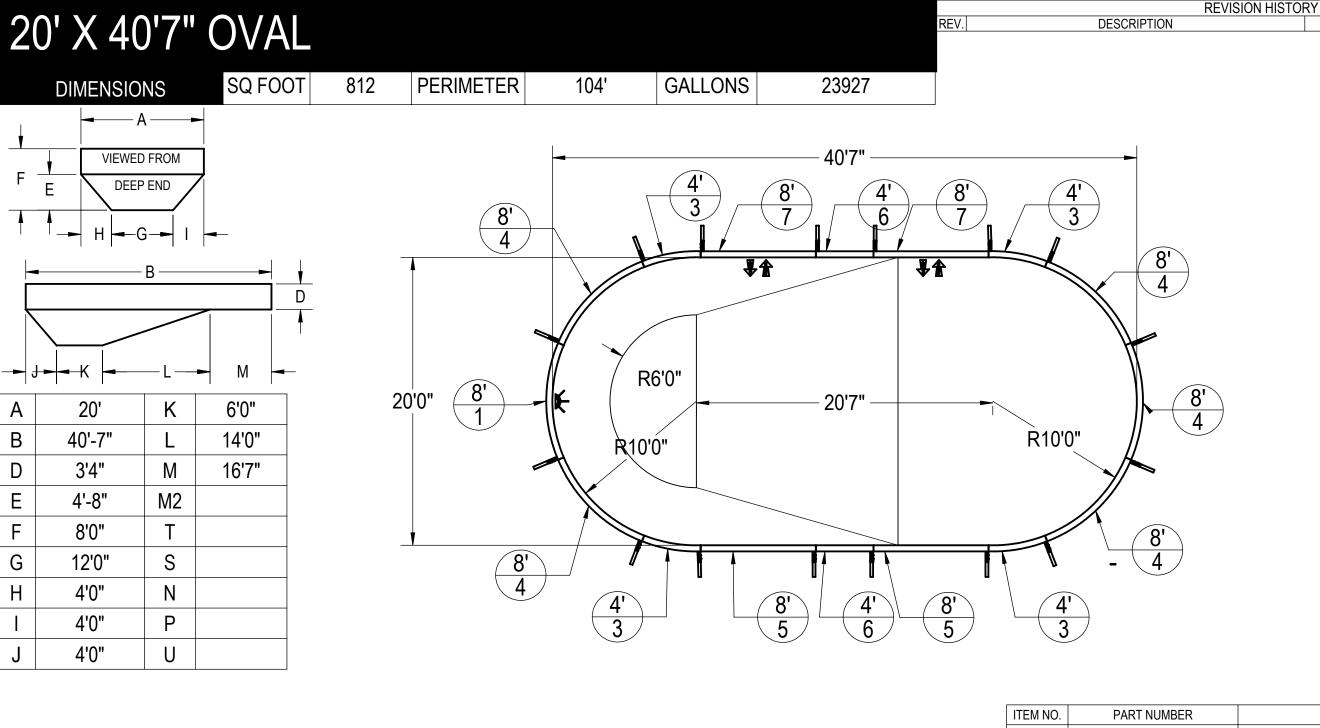

## NOTES:

- THESE ARE FINISHED DIMENSIONS READY FOR THE LINER.
- DIMENSIONS ARE FROM INSIDE POOL PANELS.
- THE IDEAL WATER LEVER SHOULD BE TO THE MIDDLE OF THE SKIMMER OPENING(S)