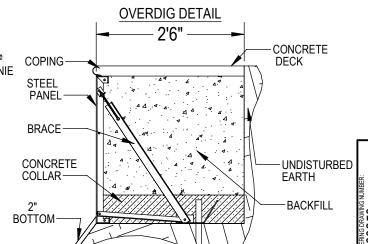

### **EXCAVATION NOTES:**

- ROUGH EXCAVATION SHOULD BE 2" DEEPER IN EACH INSTANCE. SOIL TO HAVE MINIMUM BEARING CAPACITY OF 2000 PSF.
- LOCATE TOP OF POOL AT LEAST 6" ABOVE THE SURROUNDING LAND
- SEE "OVER DIG DETAIL" FOR EXCAVATION AROUND POOL.
- FILL VOIDS UNDER BASE OF PANELS AND TAMP WELL.
- BACK FILL WITH NON-EXPANSIVE MATERIAL.