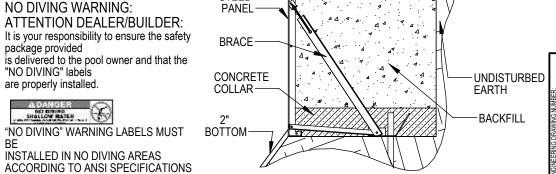

## **EXCAVATION NOTES**

- ROUGH EXCAVATION SHOULD BE 2" DEEPER IN EACH INSTANCE. SOIL TO HAVE MINIMUM BEARING CAPACITY OF 2000 PSF.
- LOCATE TOP OF POOL AT LEAST 6" ABOVE THE SURROUNDING LAND
- SEE "OVER DIG DETAIL" FOR EXCAVATION AROUND POOL.
- FILL VOIDS UNDER BASE OF PANELS AND TAMP WELL.
- BACK FILL WITH NON-EXPANSIVE MATERIAL.

"NO DIVING" WARNING LABELS MUST INSTALLED IN NO DIVING AREAS

OVERDIG DETAIL

CONCRETE

|   | 86.515 lbs                 | UNLESS OTHERWISE SPECIFI     |
|---|----------------------------|------------------------------|
| 5 | VOLUME:                    | DIMENSIONS ARE IN INCHES     |
|   | 2394.720 Inch <sup>3</sup> | TOLERANCES                   |
|   | 001.00                     | DECIMALS: X ± 0.1            |
|   | COLOR:<br>NA               | XX ± 0.01                    |
|   | HEAT TREAT:                | XXX ± 0.005<br>XXXX ± 0.0005 |
|   | NA                         | XXXX ± 0.0003                |
|   | FINISH:                    |                              |