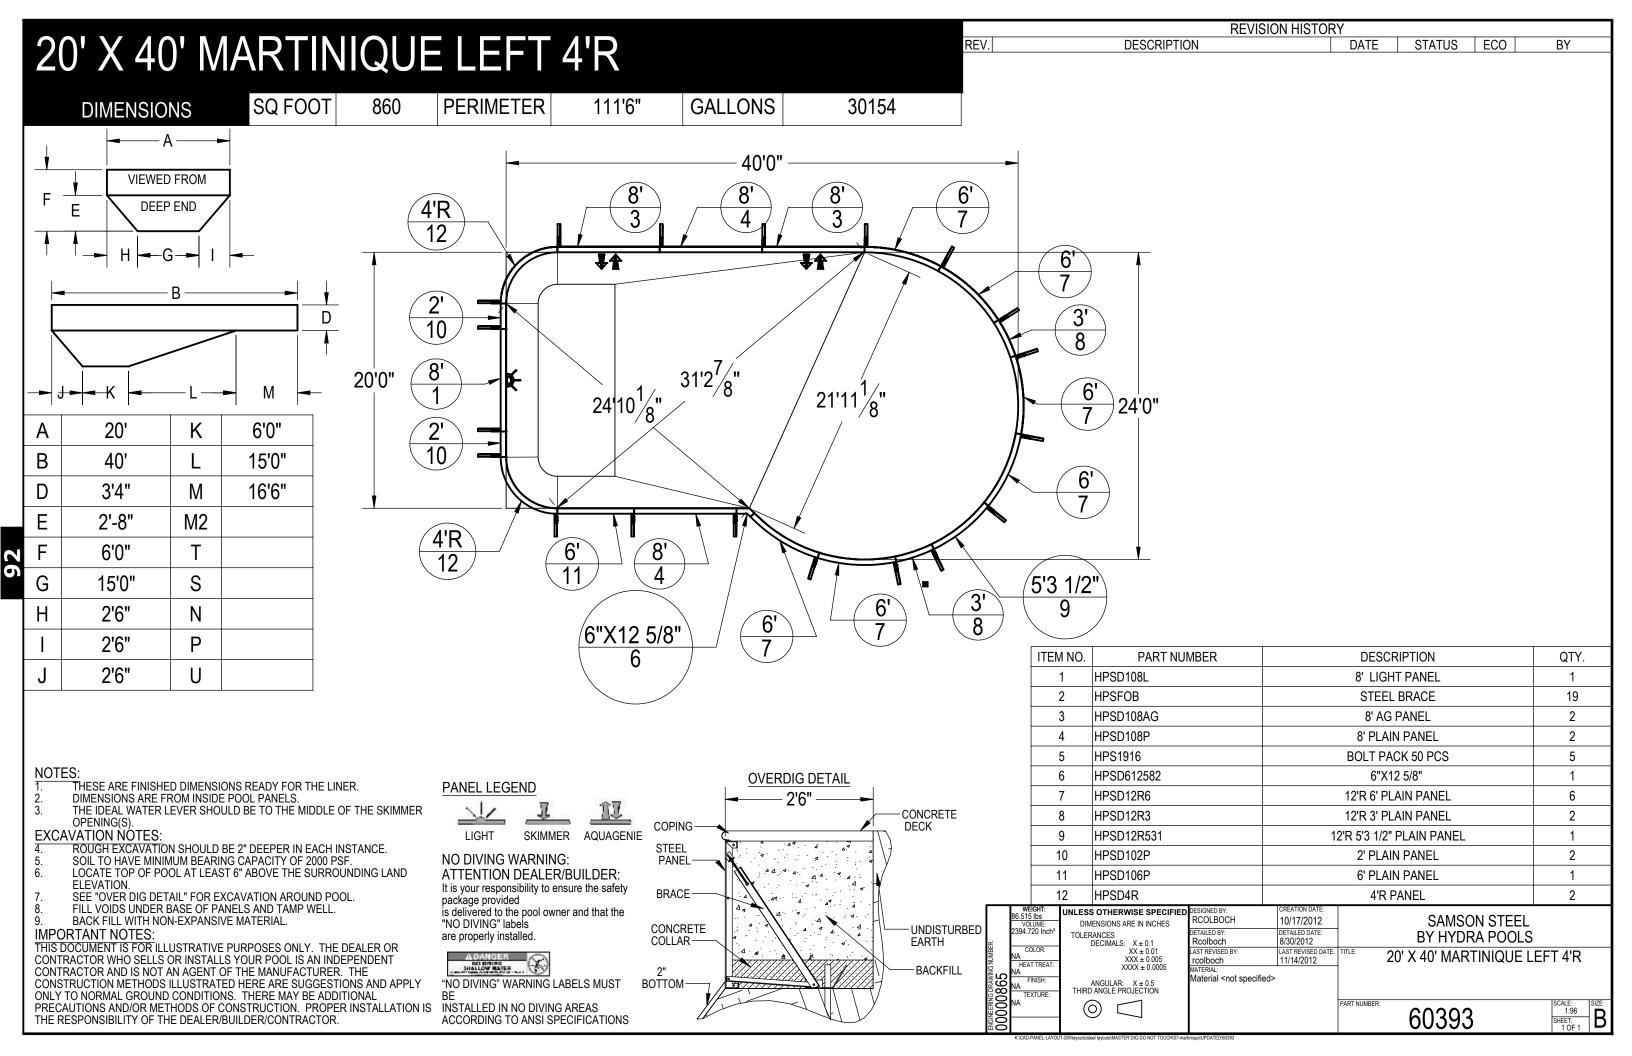

- THESE ARE FINISHED DIMENSIONS READY FOR THE LINER.
- DIMENSIONS ARE FROM INSIDE POOL PANELS.
- THE IDEAL WATER LEVER SHOULD BE TO THE MIDDLE OF THE SKIMMER OPENING(S)

## **EXCAVATION NOTES**

- ROUGH EXCAVATION SHOULD BE 2" DEEPER IN EACH INSTANCE. SOIL TO HAVE MINIMUM BEARING CAPACITY OF 2000 PSF.
- LOCATE TOP OF POOL AT LEAST 6" ABOVE THE SURROUNDING LAND
- SEE "OVER DIG DETAIL" FOR EXCAVATION AROUND POOL.
- FILL VOIDS UNDER BASE OF PANELS AND TAMP WELL.
- BACK FILL WITH NON-EXPANSIVE MATERIAL.

IMPORTANT NOTES:
THIS DOCUMENT IS FOR ILLUSTRATIVE PURPOSES ONLY. THE DEALER OR CONTRACTOR WHO SELLS OR INSTALLS YOUR POOL IS AN INDEPENDENT CONTRACTOR AND IS NOT AN AGENT OF THE MANUFACTURER. THE CONSTRUCTION METHODS ILLUSTRATED HERE ARE SUGGESTIONS AND APPLY ONLY TO NORMAL GROUND CONDITIONS. THERE MAY BE ADDITIONAL PRECAUTIONS AND/OR METHODS OF CONSTRUCTION. PROPER INSTALLATION IS THE RESPONSIBILITY OF THE DEALER/BUILDER/CONTRACTOR.

## PANEL LEGEND

**AQUAGENIE** 

NO DIVING WARNING: ATTENTION DEALER/BUILDER: It is your responsibility to ensure the safety package provided is delivered to the pool owner and that the

"NO DIVING" labels

are properly installed.