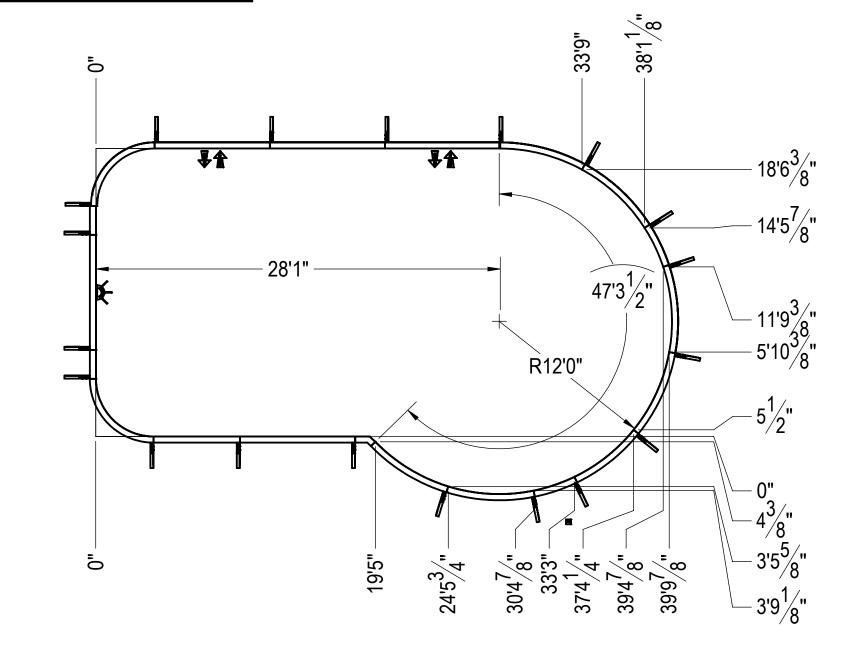

- THESE ARE FINISHED DIMENSIONS READY FOR THE LINER.
- DIMENSIONS ARE FROM INSIDE POOL PANELS.
- THE IDEAL WATER LEVER SHOULD BE TO THE MIDDLE OF THE SKIMMER OPENING(S)