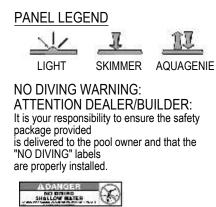

"NO DIVING" WARNING LABELS MUST BE

INSTALLED IN NO DIVING AREAS ACCORDING TO ANSI SPECIFICATIONS

| \UPDA | TED | \60392 |  |
|-------|-----|--------|--|
|       |     |        |  |

7

8

9

10

11

"NO DIVING" WARNING LABELS MUST BE

INSTALLED IN NO DIVING AREAS ACCORDING TO ANSI SPECIFICATIONS