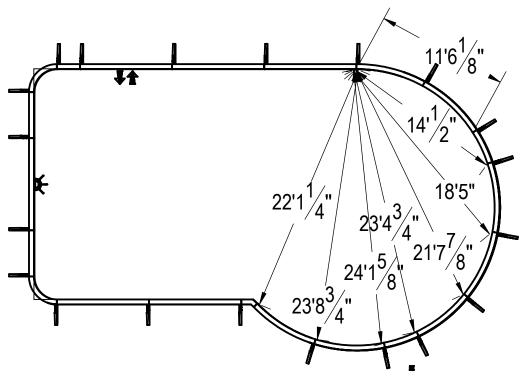

# 20' X 40' MARTINIQUE LEFT 2'R

REV.

### NOTES:

- THESE ARE FINISHED DIMENSIONS READY FOR THE LINER.
- 2. 3. DIMENSIONS ARE FROM INSIDE POOL PANELS.
- THE IDEAL WATER LEVER SHOULD BE TO THE MIDDLE OF THE SKIMMER OPENING(S)

**EXCAVATION NÓTES** 

- ROUGH EXCAVATION SHOULD BE 2" DEEPER IN EACH INSTANCE. SOIL TO HAVE MINIMUM BEARING CAPACITY OF 2000 PSF. 5.
- LOCATE TOP OF POOL AT LEAST 6" ABOVE THE SURROUNDING LAND 6. FI EVATION.
- SEE "OVER DIG DETAIL" FOR EXCAVATION AROUND POOL. 7.
- FILL VOIDS UNDER BASE OF PANELS AND TAMP WELL. 8.
- BACK FILL WITH NON-EXPANSIVE MATERIAL. 9