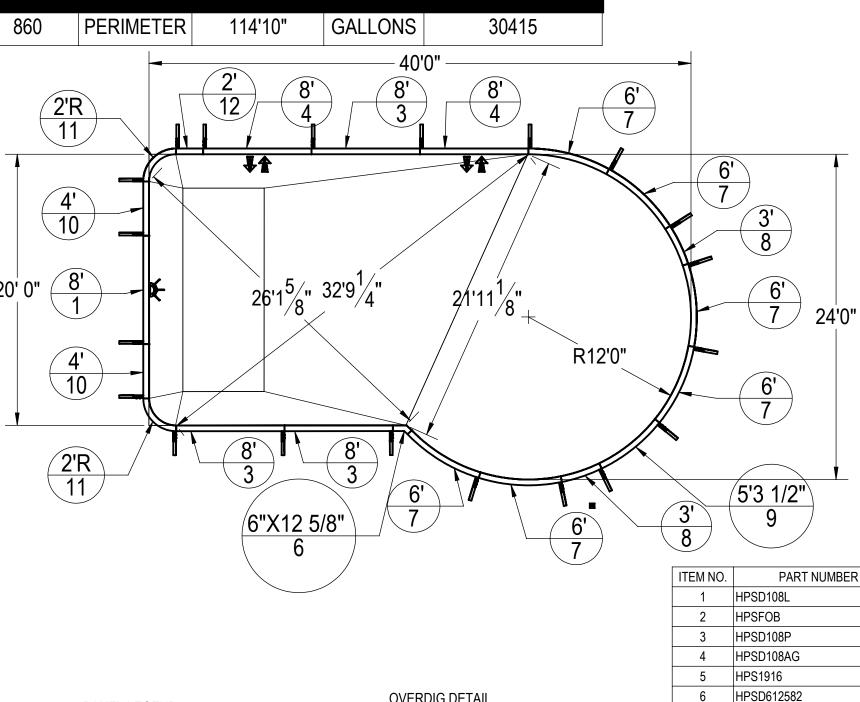

# 20' X 40' MARTINIQUE LEFT 2'R

REV.

### NOTES:

- THESE ARE FINISHED DIMENSIONS READY FOR THE LINER.
- 2. 3. DIMENSIONS ARE FROM INSIDE POOL PANELS.
- THE IDEAL WATER LEVER SHOULD BE TO THE MIDDLE OF THE SKIMMER OPENING(S)

**EXCAVATION NÓTES** 

- ROUGH EXCAVATION SHOULD BE 2" DEEPER IN EACH INSTANCE. SOIL TO HAVE MINIMUM BEARING CAPACITY OF 2000 PSF. 5.
- LOCATE TOP OF POOL AT LEAST 6" ABOVE THE SURROUNDING LAND 6. FI EVATION.
- SEE "OVER DIG DETAIL" FOR EXCAVATION AROUND POOL. 7.
- FILL VOIDS UNDER BASE OF PANELS AND TAMP WELL. 8.
- BACK FILL WITH NON-EXPANSIVE MATERIAL. 9

## 20' X 40' MARTINIQUE LEFT 2'R

### NOTES:

**91** 

- THESE ARE FINISHED DIMENSIONS READY FOR THE LINER.
- DIMENSIONS ARE FROM INSIDE POOL PANELS.
- 2. 3. THE IDEAL WATER LEVER SHOULD BE TO THE MIDDLE OF THE SKIMMER OPENING(S)

**EXCAVATION NOTES** 

- 5.
- ROUGH EXCAVATION SHOULD BE 2" DEEPER IN EACH INSTANCE. SOIL TO HAVE MINIMUM BEARING CAPACITY OF 2000 PSF. LOCATE TOP OF POOL AT LEAST 6" ABOVE THE SURROUNDING LAND 6. ELEVATION.
- SEE "OVER DIG DETAIL" FOR EXCAVATION AROUND POOL.
- FILL VOIDS UNDER BASE OF PANELS AND TAMP WELL. 8.
- BACK FILL WITH NON-EXPANSIVE MATERIAL. 9