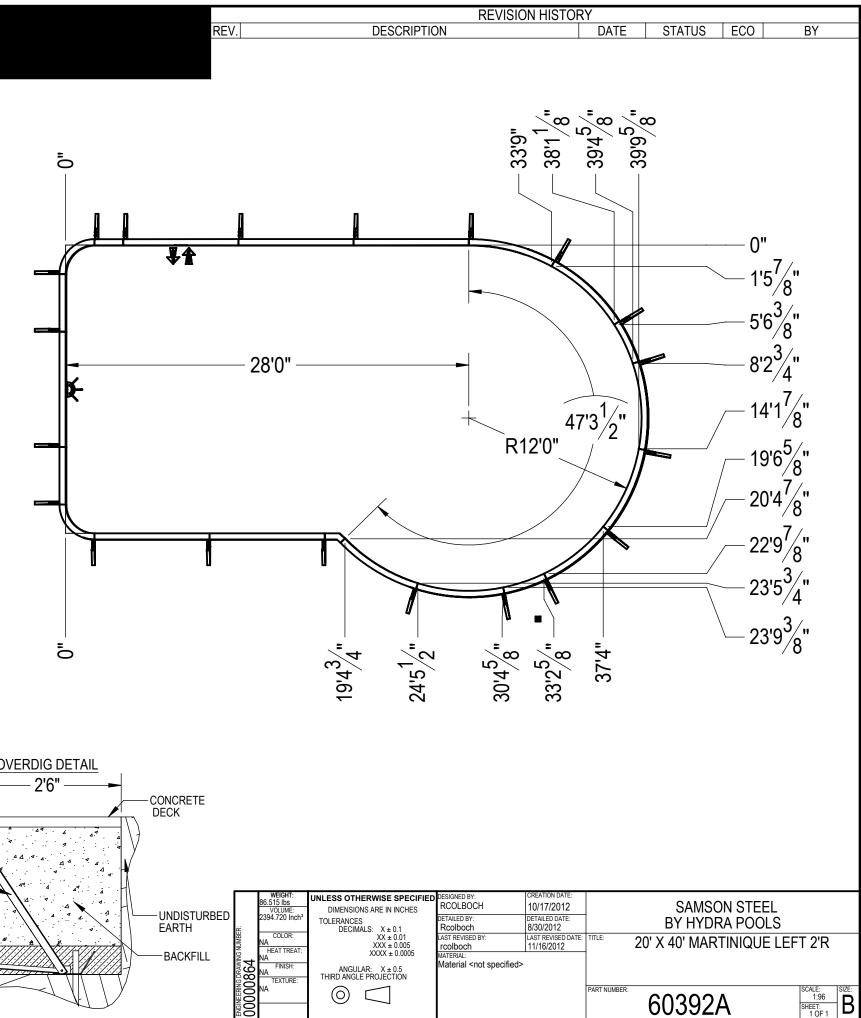

## 20' X 40' MARTINIQUE LEFT 2'R

### NOTES:

**91** 

- THESE ARE FINISHED DIMENSIONS READY FOR THE LINER.
- DIMENSIONS ARE FROM INSIDE POOL PANELS.
- 2. 3. THE IDEAL WATER LEVER SHOULD BE TO THE MIDDLE OF THE SKIMMER OPENING(S)

**EXCAVATION NOTES** 

- 5.
- ROUGH EXCAVATION SHOULD BE 2" DEEPER IN EACH INSTANCE. SOIL TO HAVE MINIMUM BEARING CAPACITY OF 2000 PSF. LOCATE TOP OF POOL AT LEAST 6" ABOVE THE SURROUNDING LAND 6. ELEVATION.
- SEE "OVER DIG DETAIL" FOR EXCAVATION AROUND POOL.
- FILL VOIDS UNDER BASE OF PANELS AND TAMP WELL. 8.
- BACK FILL WITH NON-EXPANSIVE MATERIAL. 9