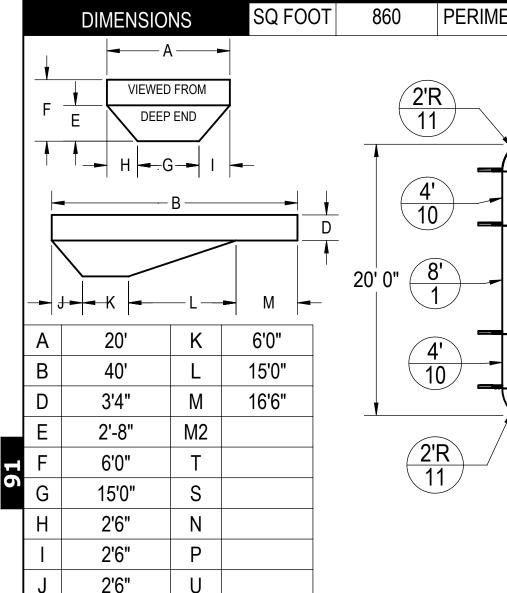

# 20' X 40' MARTINIQUE LEFT 2'R

REV.

### NOTES:

- THESE ARE FINISHED DIMENSIONS READY FOR THE LINER.
- 2. 3. DIMENSIONS ARE FROM INSIDE POOL PANELS.
- THE IDEAL WATER LEVER SHOULD BE TO THE MIDDLE OF THE SKIMMER OPENING(S)

**EXCAVATION NÓTES** 

- ROUGH EXCAVATION SHOULD BE 2" DEEPER IN EACH INSTANCE. SOIL TO HAVE MINIMUM BEARING CAPACITY OF 2000 PSF. 5.
- LOCATE TOP OF POOL AT LEAST 6" ABOVE THE SURROUNDING LAND 6. FI EVATION.
- SEE "OVER DIG DETAIL" FOR EXCAVATION AROUND POOL. 7.
- FILL VOIDS UNDER BASE OF PANELS AND TAMP WELL. 8.
- BACK FILL WITH NON-EXPANSIVE MATERIAL. 9

## 20' X 40' MARTINIQUE LEFT 2'R

### NOTES:

**91** 

- THESE ARE FINISHED DIMENSIONS READY FOR THE LINER.
- DIMENSIONS ARE FROM INSIDE POOL PANELS.
- 2. 3. THE IDEAL WATER LEVER SHOULD BE TO THE MIDDLE OF THE SKIMMER OPENING(S)

**EXCAVATION NOTES** 

- 5.
- ROUGH EXCAVATION SHOULD BE 2" DEEPER IN EACH INSTANCE. SOIL TO HAVE MINIMUM BEARING CAPACITY OF 2000 PSF. LOCATE TOP OF POOL AT LEAST 6" ABOVE THE SURROUNDING LAND 6. ELEVATION.
- SEE "OVER DIG DETAIL" FOR EXCAVATION AROUND POOL.
- FILL VOIDS UNDER BASE OF PANELS AND TAMP WELL. 8.
- BACK FILL WITH NON-EXPANSIVE MATERIAL. 9