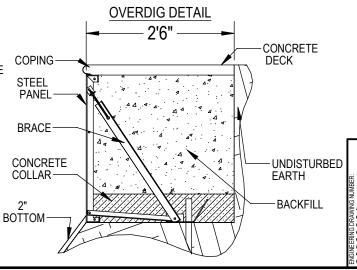

- ROUGH EXCAVATION SHOULD BE 2" DEEPER IN EACH INSTANCE. SOIL TO HAVE MINIMUM BEARING CAPACITY OF 2000 PSF. 5.
- LOCATE TOP OF POOL AT LEAST 6" ABOVE THE SURROUNDING LAND 6. FI EVATION.
- SEE "OVER DIG DETAIL" FOR EXCAVATION AROUND POOL. 7.
- FILL VOIDS UNDER BASE OF PANELS AND TAMP WELL. 8.
- BACK FILL WITH NON-EXPANSIVE MATERIAL. 9

- 5.
- ROUGH EXCAVATION SHOULD BE 2" DEEPER IN EACH INSTANCE. SOIL TO HAVE MINIMUM BEARING CAPACITY OF 2000 PSF. LOCATE TOP OF POOL AT LEAST 6" ABOVE THE SURROUNDING LAND 6. ELEVATION.
- SEE "OVER DIG DETAIL" FOR EXCAVATION AROUND POOL.
- FILL VOIDS UNDER BASE OF PANELS AND TAMP WELL. 8.
- BACK FILL WITH NON-EXPANSIVE MATERIAL. 9