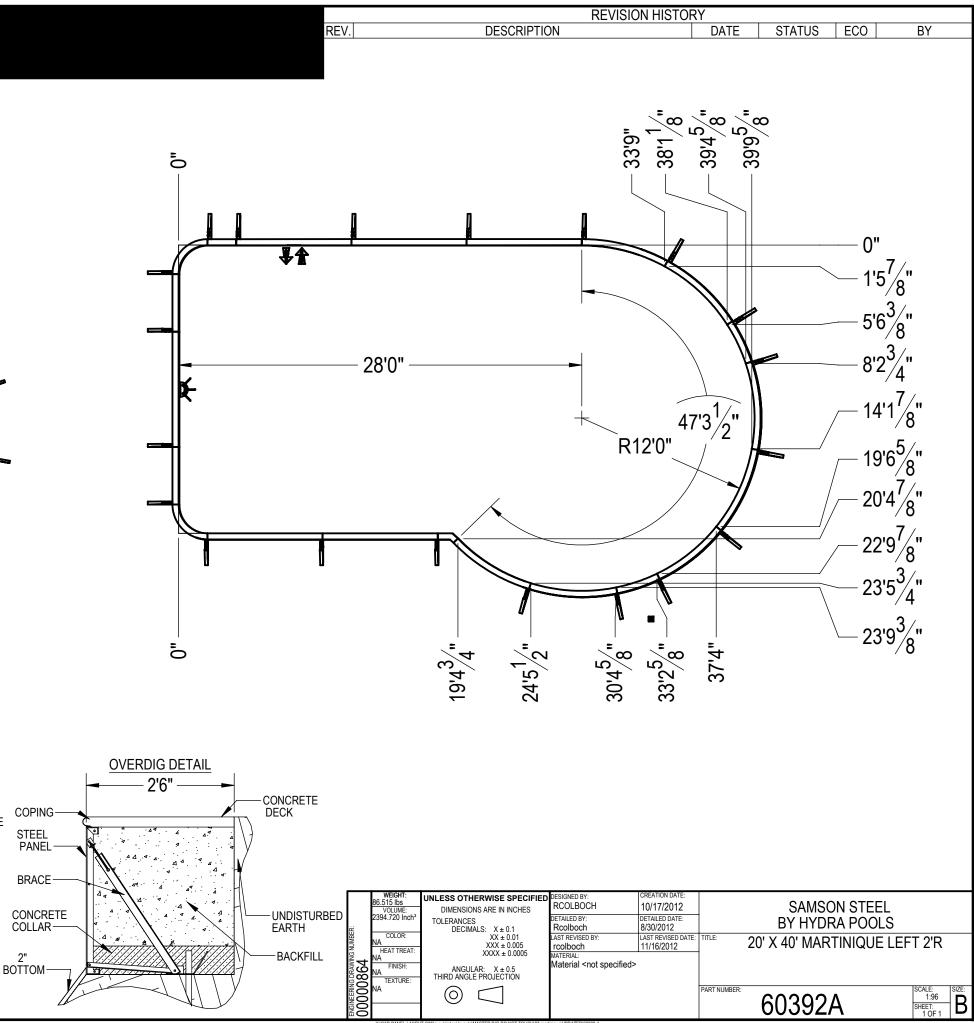

## 20' X 40' MARTINIQUE LEFT 2'R

### NOTES:

**91** 

- THESE ARE FINISHED DIMENSIONS READY FOR THE LINER.
- DIMENSIONS ARE FROM INSIDE POOL PANELS.
- 2. 3. THE IDEAL WATER LEVER SHOULD BE TO THE MIDDLE OF THE SKIMMER OPENING(S)

**EXCAVATION NOTES** 

- 5.
- ROUGH EXCAVATION SHOULD BE 2" DEEPER IN EACH INSTANCE. SOIL TO HAVE MINIMUM BEARING CAPACITY OF 2000 PSF. LOCATE TOP OF POOL AT LEAST 6" ABOVE THE SURROUNDING LAND 6. ELEVATION.
- SEE "OVER DIG DETAIL" FOR EXCAVATION AROUND POOL.
- FILL VOIDS UNDER BASE OF PANELS AND TAMP WELL. 8.
- BACK FILL WITH NON-EXPANSIVE MATERIAL. 9