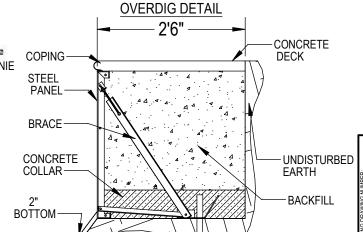

## **EXCAVATION NOTES:**

- ROUGH EXCAVATION SHOULD BE 2" DEEPER IN EACH INSTANCE. SOIL TO HAVE MINIMUM BEARING CAPACITY OF 2000 PSF.
- LOCATE TOP OF POOL AT LEAST 6" ABOVE THE SURROUNDING LAND
- SEE "OVER DIG DETAIL" FOR EXCAVATION AROUND POOL.
- FILL VOIDS UNDER BASE OF PANELS AND TAMP WELL.
- BACK FILL WITH NON-EXPANSIVE MATERIAL.