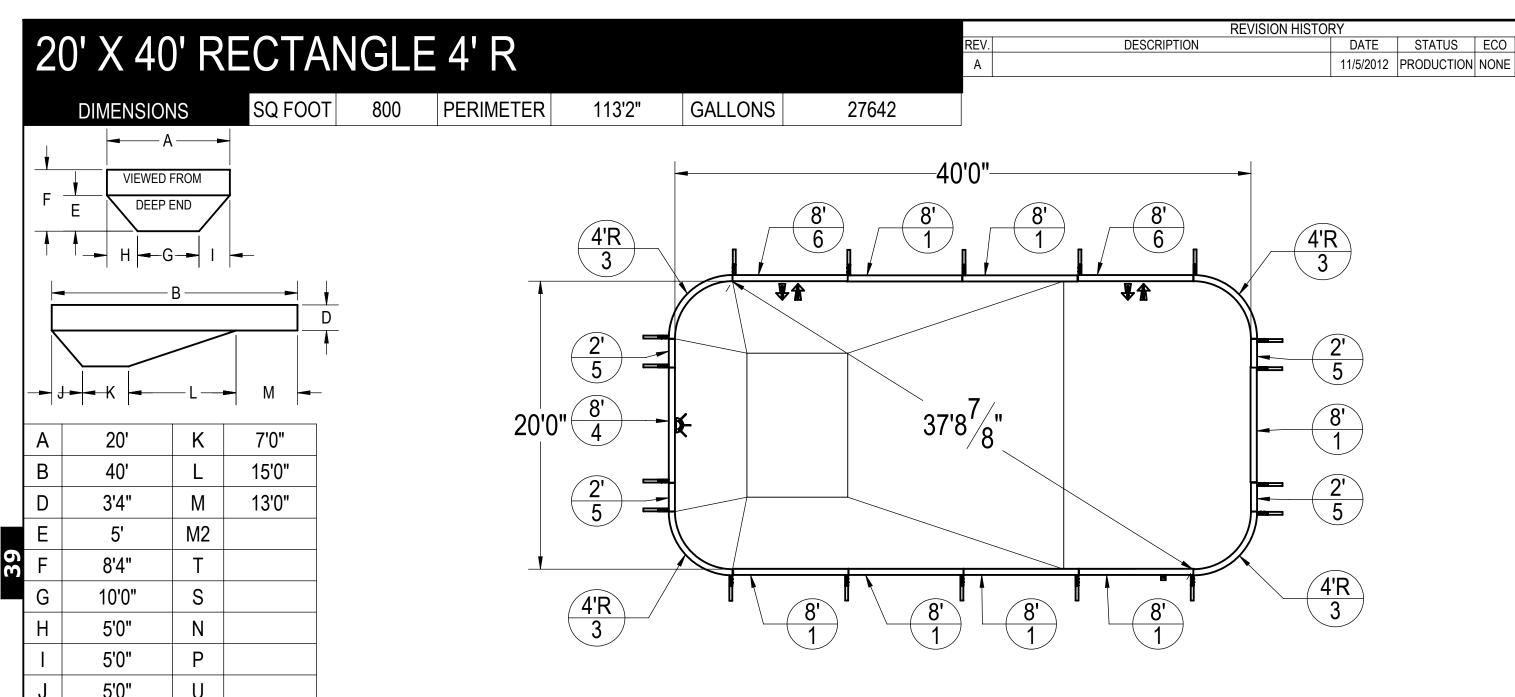

## NOTES:

- THESE ARE FINISHED DIMENSIONS READY FOR THE LINER.
- DIMENSIONS ARE FROM INSIDE POOL PANELS.
- THE IDEAL WATER LEVER SHOULD BE TO THE MIDDLE OF THE SKIMMER OPENING(S)