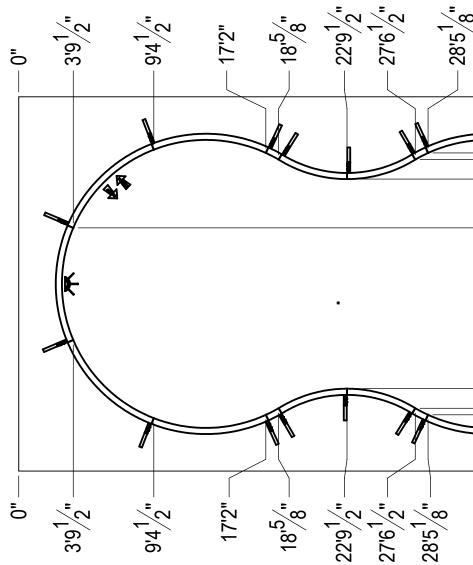

# 20' X 39'7" FIGURE-8

| DIMENSIONS | SQ FOOT | 792 | PERIMETER | 104' | GALLONS | 23178 |
|------------|---------|-----|-----------|------|---------|-------|

REV.

DESCRIPTION

### NOTES:

- THESE ARE FINISHED DIMENSIONS READY FOR THE LINER.
- 2. 3. DIMENSIONS ARE FROM INSIDE POOL PANELS.
- THE IDEAL WATER LEVER SHOULD BE TO THE MIDDLE OF THE SKIMMER OPENING(S)

EXCAVATION NOTES:

## 20' X 39'7" FIGURE-8

### NOTES:

**97**A

- THESE ARE FINISHED DIMENSIONS READY FOR THE LINER. DIMENSIONS ARE FROM INSIDE POOL PANELS.
- 2. 3.
- THE IDEAL WATER LEVER SHOULD BE TO THE MIDDLE OF THE SKIMMER OPENING(S)
- EXCAVATION NOTES:
- 5.
- ROUGH EXCAVATION SHOULD BE 2" DEEPER IN EACH INSTANCE. SOIL TO HAVE MINIMUM BEARING CAPACITY OF 2000 PSF. LOCATE TOP OF POOL AT LEAST 6" ABOVE THE SURROUNDING LAND 6. ELEVATION.
- SEE "OVER DIG DETAIL" FOR EXCAVATION AROUND POOL. 7.
- 8. FILL VOIDS UNDER BASE OF PANELS AND TAMP WELL.
- BACK FILL WITH NON-EXPANSIVE MATERIAL. 9