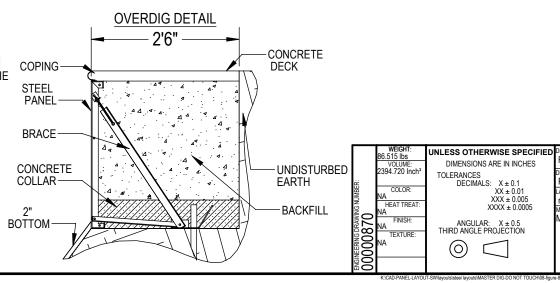

- ROUGH EXCAVATION SHOULD BE 2" DEEPER IN EACH INSTANCE. SOIL TO HAVE MINIMUM BEARING CAPACITY OF 2000 PSF. 5.
- LOCATE TOP OF POOL AT LEAST 6" ABOVE THE SURROUNDING LAND 6. FI EVATION.
- SEE "OVER DIG DETAIL" FOR EXCAVATION AROUND POOL. 7.
- FILL VOIDS UNDER BASE OF PANELS AND TAMP WELL. 8.
- BACK FILL WITH NON-EXPANSIVE MATERIAL. 9

### NOTES:

**97**A

- THESE ARE FINISHED DIMENSIONS READY FOR THE LINER. DIMENSIONS ARE FROM INSIDE POOL PANELS.
- 2. 3.
- THE IDEAL WATER LEVER SHOULD BE TO THE MIDDLE OF THE SKIMMER OPENING(S)
- EXCAVATION NOTES:
- 5.
- ROUGH EXCAVATION SHOULD BE 2" DEEPER IN EACH INSTANCE. SOIL TO HAVE MINIMUM BEARING CAPACITY OF 2000 PSF. LOCATE TOP OF POOL AT LEAST 6" ABOVE THE SURROUNDING LAND 6. ELEVATION.
- SEE "OVER DIG DETAIL" FOR EXCAVATION AROUND POOL. 7.
- 8. FILL VOIDS UNDER BASE OF PANELS AND TAMP WELL.
- BACK FILL WITH NON-EXPANSIVE MATERIAL. 9