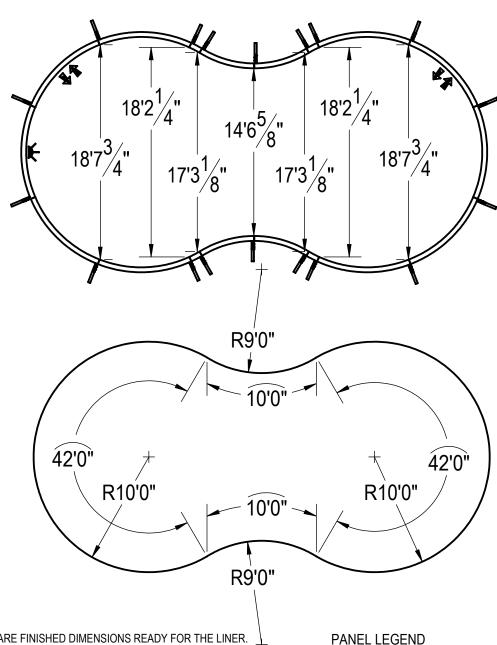

# 20' X 39'7" FIGURE-8

| DIMENSIONS | SQ FOOT | 792 | PERIMETER | 104' | GALLONS | 23178 |
|------------|---------|-----|-----------|------|---------|-------|

REV.

DESCRIPTION

### NOTES:

- THESE ARE FINISHED DIMENSIONS READY FOR THE LINER.
- 2. 3. DIMENSIONS ARE FROM INSIDE POOL PANELS.
- THE IDEAL WATER LEVER SHOULD BE TO THE MIDDLE OF THE SKIMMER OPENING(S)

EXCAVATION NOTES:

- ROUGH EXCAVATION SHOULD BE 2" DEEPER IN EACH INSTANCE. SOIL TO HAVE MINIMUM BEARING CAPACITY OF 2000 PSF. 5.
- LOCATE TOP OF POOL AT LEAST 6" ABOVE THE SURROUNDING LAND 6. FI EVATION.
- SEE "OVER DIG DETAIL" FOR EXCAVATION AROUND POOL. 7.
- FILL VOIDS UNDER BASE OF PANELS AND TAMP WELL. 8.
- BACK FILL WITH NON-EXPANSIVE MATERIAL. 9

## 20' X 39'7" FIGURE-8

### NOTES:

**97**A

- THESE ARE FINISHED DIMENSIONS READY FOR THE LINER. DIMENSIONS ARE FROM INSIDE POOL PANELS.
- 2. 3.
- THE IDEAL WATER LEVER SHOULD BE TO THE MIDDLE OF THE SKIMMER OPENING(S)
- EXCAVATION NOTES:
- 5.
- ROUGH EXCAVATION SHOULD BE 2" DEEPER IN EACH INSTANCE. SOIL TO HAVE MINIMUM BEARING CAPACITY OF 2000 PSF. LOCATE TOP OF POOL AT LEAST 6" ABOVE THE SURROUNDING LAND 6. ELEVATION.
- SEE "OVER DIG DETAIL" FOR EXCAVATION AROUND POOL. 7.
- 8. FILL VOIDS UNDER BASE OF PANELS AND TAMP WELL.
- BACK FILL WITH NON-EXPANSIVE MATERIAL. 9