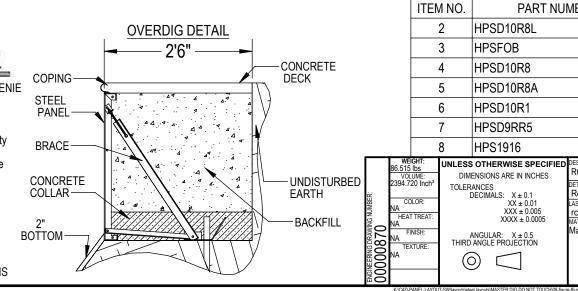

- ROUGH EXCAVATION SHOULD BE 2" DEEPER IN EACH INSTANCE. SOIL TO HAVE MINIMUM BEARING CAPACITY OF 2000 PSF. 5.
- LOCATE TOP OF POOL AT LEAST 6" ABOVE THE SURROUNDING LAND 6. FI EVATION.
- SEE "OVER DIG DETAIL" FOR EXCAVATION AROUND POOL. 7.
- FILL VOIDS UNDER BASE OF PANELS AND TAMP WELL. 8.
- BACK FILL WITH NON-EXPANSIVE MATERIAL. 9

"NO DIVING" WARNING LABELS MUST BE

INSTALLED IN NO DIVING AREAS ACCORDING TO ANSI SPECIFICATIONS

| BER                                                                         |                                                                                                                                                               | DESCRIPTION            | QTY.                               |  |
|-----------------------------------------------------------------------------|---------------------------------------------------------------------------------------------------------------------------------------------------------------|------------------------|------------------------------------|--|
|                                                                             |                                                                                                                                                               | 10'R 8' LIGHT PANEL    | 1                                  |  |
|                                                                             |                                                                                                                                                               | STEEL BRACE            | 18                                 |  |
|                                                                             |                                                                                                                                                               | 10'R 8' PLAIN PANEL    | 7                                  |  |
|                                                                             | 10                                                                                                                                                            | )'R 8' AQUAGENIE PANEL | 2                                  |  |
|                                                                             |                                                                                                                                                               | 10'R 1' PLAIN PANEL    | 4                                  |  |
|                                                                             |                                                                                                                                                               | 9'R 5' REVERSE PANEL   |                                    |  |
|                                                                             |                                                                                                                                                               | BOLT PACK 50 PCS       | 4                                  |  |
| SIGNED BY:<br>COLBOCH<br>TAILED BY:<br>colboch<br>ST REVISED BY:<br>colboch | DLBOCH 10/17/2012 SAMSON STEEI<br>LED BY: DETAILED DATE: BY HYDRA POOL<br>8/30/2012 BY HYDRA POOL<br>REVISED BY: LAST REVISED DATE: TITLE: 201 X 2017" ELCLIE |                        |                                    |  |
| TERIAL:<br>aterial <not specified=""></not>                                 |                                                                                                                                                               |                        |                                    |  |
|                                                                             |                                                                                                                                                               | PART NUMBER: 60401     | SCALE:<br>1:96<br>SHEET:<br>1 OF 1 |  |

### NOTES:

**97**A

- THESE ARE FINISHED DIMENSIONS READY FOR THE LINER. DIMENSIONS ARE FROM INSIDE POOL PANELS.
- 2. 3.
- THE IDEAL WATER LEVER SHOULD BE TO THE MIDDLE OF THE SKIMMER OPENING(S)
- EXCAVATION NOTES:
- 5.
- ROUGH EXCAVATION SHOULD BE 2" DEEPER IN EACH INSTANCE. SOIL TO HAVE MINIMUM BEARING CAPACITY OF 2000 PSF. LOCATE TOP OF POOL AT LEAST 6" ABOVE THE SURROUNDING LAND 6. ELEVATION.
- SEE "OVER DIG DETAIL" FOR EXCAVATION AROUND POOL. 7.
- 8. FILL VOIDS UNDER BASE OF PANELS AND TAMP WELL.
- BACK FILL WITH NON-EXPANSIVE MATERIAL. 9