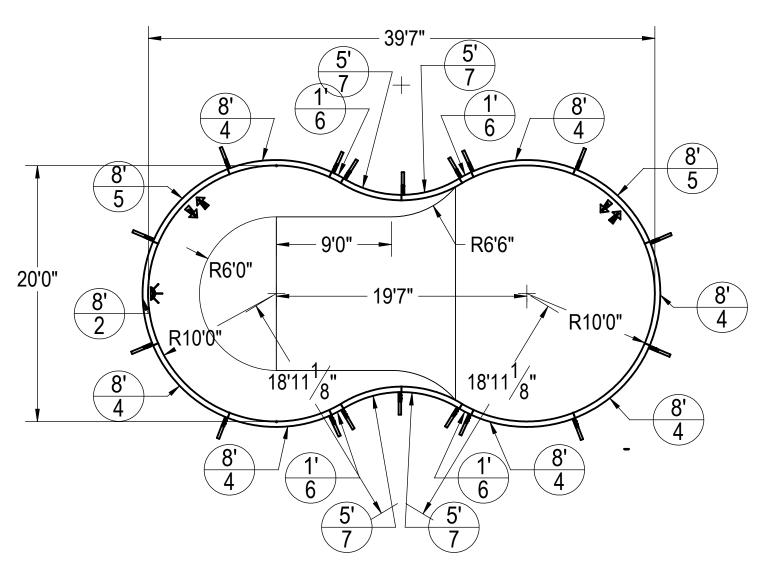

# 20' X 39'7" FIGURE-8

| DIMENSIONS | SQ FOOT | 792 | PERIMETER | 104' | GALLONS | 23178 |
|------------|---------|-----|-----------|------|---------|-------|

REV.

DESCRIPTION

## 20' X 39'7" FIGURE-8