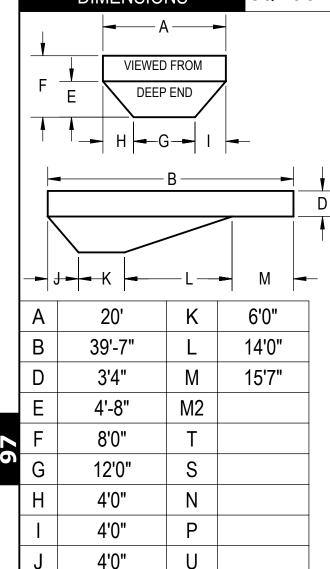

# 20' X 39'7" FIGURE-8

| DIMENSIONS | SQ FOOT | 792 | PERIMETER | 104' | GALLONS | 23178 |
|------------|---------|-----|-----------|------|---------|-------|

REV.

DESCRIPTION

### NOTES:

- THESE ARE FINISHED DIMENSIONS READY FOR THE LINER.
- 2. 3. DIMENSIONS ARE FROM INSIDE POOL PANELS.
- THE IDEAL WATER LEVER SHOULD BE TO THE MIDDLE OF THE SKIMMER OPENING(S)

EXCAVATION NOTES:

## 20' X 39'7" FIGURE-8

### NOTES:

**97**A

- THESE ARE FINISHED DIMENSIONS READY FOR THE LINER. DIMENSIONS ARE FROM INSIDE POOL PANELS.
- 2. 3.
- THE IDEAL WATER LEVER SHOULD BE TO THE MIDDLE OF THE SKIMMER OPENING(S)
- EXCAVATION NOTES:
- 5.
- ROUGH EXCAVATION SHOULD BE 2" DEEPER IN EACH INSTANCE. SOIL TO HAVE MINIMUM BEARING CAPACITY OF 2000 PSF. LOCATE TOP OF POOL AT LEAST 6" ABOVE THE SURROUNDING LAND 6. ELEVATION.
- SEE "OVER DIG DETAIL" FOR EXCAVATION AROUND POOL. 7.
- 8. FILL VOIDS UNDER BASE OF PANELS AND TAMP WELL.
- BACK FILL WITH NON-EXPANSIVE MATERIAL. 9