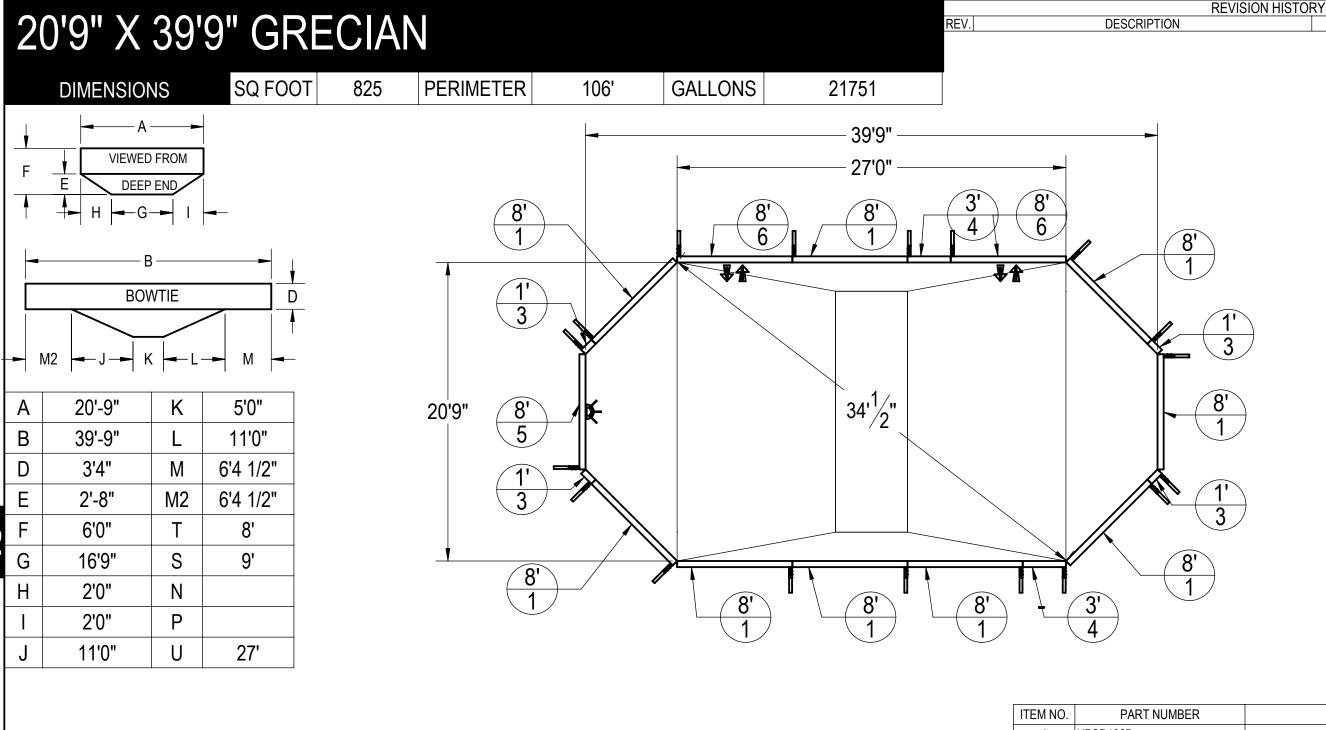

## NOTES:

- THESE ARE FINISHED DIMENSIONS READY FOR THE LINER.
- DIMENSIONS ARE FROM INSIDE POOL PANELS.
- THE IDEAL WATER LEVER SHOULD BE TO THE MIDDLE OF THE SKIMMER OPENING(S)

## **EXCAVATION NOTES:**

- ROUGH EXCAVATION SHOULD BE 2" DEEPER IN EACH INSTANCE. SOIL TO HAVE MINIMUM BEARING CAPACITY OF 2000 PSF.
- LOCATE TOP OF POOL AT LEAST 6" ABOVE THE SURROUNDING LAND
- SEE "OVER DIG DETAIL" FOR EXCAVATION AROUND POOL.
- FILL VOIDS UNDER BASE OF PANELS AND TAMP WELL.
- BACK FILL WITH NON-EXPANSIVE MATERIAL.