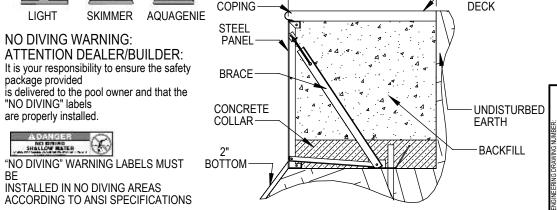

## **EXCAVATION NOTES:**

- ROUGH EXCAVATION SHOULD BE 2" DEEPER IN EACH INSTANCE. SOIL TO HAVE MINIMUM BEARING CAPACITY OF 2000 PSF.
- LOCATE TOP OF POOL AT LEAST 6" ABOVE THE SURROUNDING LAND
- SEE "OVER DIG DETAIL" FOR EXCAVATION AROUND POOL.
- FILL VOIDS UNDER BASE OF PANELS AND TAMP WELL.
- BACK FILL WITH NON-EXPANSIVE MATERIAL.

OVERDIG DETAIL

CONCRETE

| ITEM NO. | PART NUMBER | DESCRIPTION      | QTY. |
|----------|-------------|------------------|------|
| 1        | HPSD108P    | 8' PLAIN PANEL   | 9    |
| 2        | HPSFOB      | STEEL BRACE      | 18   |
| 3        | HPSD101P    | 1' PLAIN PANEL   | 4    |
| 4        | HPSD103P    | 3' PLAIN PANEL   | 2    |
| 5        | HPSD108L    | 8' LIGHT PANEL   | 1    |
| 6        | HPSD108AG   | 8' AG PANEL      | 2    |
| 7        | HPS45I      | 45° INSERT       | 8    |
| 8        | HPS1916     | BOLT PACK 50 PCS | 6    |