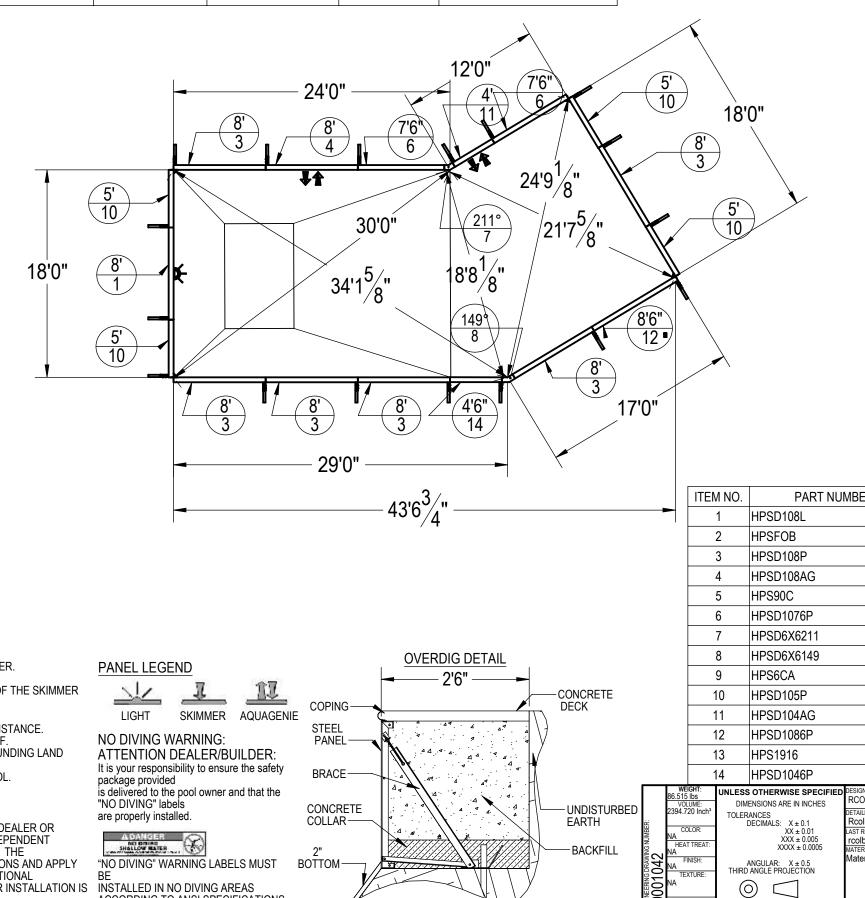

## 18' X 43'7" LAZY ELL RIGHT 6"R

738

PERIMETER

DESCRIPTION

REV.

26700

GALLONS

118'

## NOTES:

- THESE ARE FINISHED DIMENSIONS READY FOR THE LINER.
- 2. 3. DIMENSIONS ARE FROM INSIDE POOL PANELS.
- THE IDEAL WATER LEVER SHOULD BE TO THE MIDDLE OF THE SKIMMER OPENING(S)
- **EXCAVATION NÓTES**
- ROUGH EXCAVATION SHOULD BE 2" DEEPER IN EACH INSTANCE. SOIL TO HAVE MINIMUM BEARING CAPACITY OF 2000 PSF.
- 5.
- LOCATE TOP OF POOL AT LEAST 6" ABOVE THE SURROUNDING LAND 6. FI EVATION.
- SEE "OVER DIG DETAIL" FOR EXCAVATION AROUND POOL. 7.
- FILL VOIDS UNDER BASE OF PANELS AND TAMP WELL. 8.
- BACK FILL WITH NON-EXPANSIVE MATERIAL. 9

**IMPORTANT NOTES:** 

THIS DOCUMENT IS FOR ILLUSTRATIVE PURPOSES ONLY. THE DEALER OR CONTRACTOR WHO SELLS OR INSTALLS YOUR POOL IS AN INDEPENDENT CONTRACTOR AND IS NOT AN AGENT OF THE MANUFACTURER. THE CONSTRUCTION METHODS ILLUSTRATED HERE ARE SUGGESTIONS AND APPLY ONLY TO NORMAL GROUND CONDITIONS. THERE MAY BE ADDITIONAL PRECAUTIONS AND/OR METHODS OF CONSTRUCTION. PROPER INSTALLATION IS THE RESPONSIBILITY OF THE DEALER/BUILDER/CONTRACTOR.

ACCORDING TO ANSI SPECIFICATIONS

| DAT | ED | 604 | 78 |
|-----|----|-----|----|
|     |    |     |    |

| BER                                                                                              |                              | QTY.                     |                          |  |
|--------------------------------------------------------------------------------------------------|------------------------------|--------------------------|--------------------------|--|
|                                                                                                  |                              | 1                        |                          |  |
|                                                                                                  |                              | STEEL BRACE              | 17                       |  |
|                                                                                                  |                              | 6                        |                          |  |
|                                                                                                  |                              | 1                        |                          |  |
|                                                                                                  |                              | 4                        |                          |  |
|                                                                                                  |                              | 2                        |                          |  |
|                                                                                                  |                              | 1                        |                          |  |
|                                                                                                  |                              | 1                        |                          |  |
|                                                                                                  |                              | 4                        |                          |  |
|                                                                                                  | 5' PLAIN PANEL               |                          |                          |  |
|                                                                                                  |                              | 4' AG PANEL              | 1                        |  |
|                                                                                                  |                              | 1                        |                          |  |
|                                                                                                  |                              | 5                        |                          |  |
|                                                                                                  |                              | 4'6' PLAIN PANEL         | 1                        |  |
| SIGNED BY:<br>COLBOCH                                                                            | CREATION DATE:<br>10/17/2012 | SAMSON STEEL             |                          |  |
| TAILED BY: DETAILED DATE:<br>colboch 8/30/2012                                                   |                              | BY HYDRA POOLS           |                          |  |
| It REVISED BY: LAST REVISED DATE:   olboch 11/14/2012   TERIAL: aterial <not specified=""></not> |                              | 18' X 43'7" LAZY ELL RIC | GHT 6"R                  |  |
|                                                                                                  |                              | PART NUMBER:             | SCALE: SIZE:             |  |
|                                                                                                  |                              | 60478                    | 1:96<br>SHEET:<br>1 OF 1 |  |