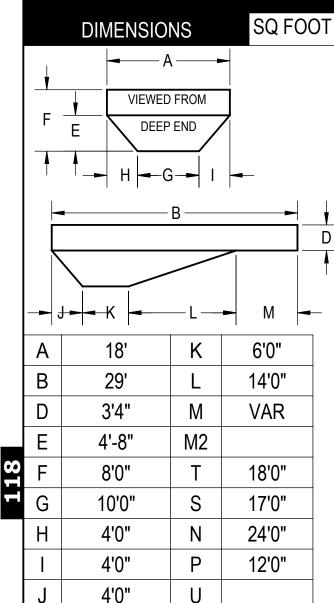

## 18' X 43'7" LAZY ELL RIGHT 6"R

738

PERIMETER

DESCRIPTION

REV.

26700

GALLONS

118'

## NOTES:

- THESE ARE FINISHED DIMENSIONS READY FOR THE LINER.
- 2. 3. DIMENSIONS ARE FROM INSIDE POOL PANELS.
- THE IDEAL WATER LEVER SHOULD BE TO THE MIDDLE OF THE SKIMMER OPENING(S)
- **EXCAVATION NÓTES**
- ROUGH EXCAVATION SHOULD BE 2" DEEPER IN EACH INSTANCE. SOIL TO HAVE MINIMUM BEARING CAPACITY OF 2000 PSF.
- 5.
- LOCATE TOP OF POOL AT LEAST 6" ABOVE THE SURROUNDING LAND 6. FI EVATION.
- SEE "OVER DIG DETAIL" FOR EXCAVATION AROUND POOL. 7.
- FILL VOIDS UNDER BASE OF PANELS AND TAMP WELL. 8.
- BACK FILL WITH NON-EXPANSIVE MATERIAL. 9