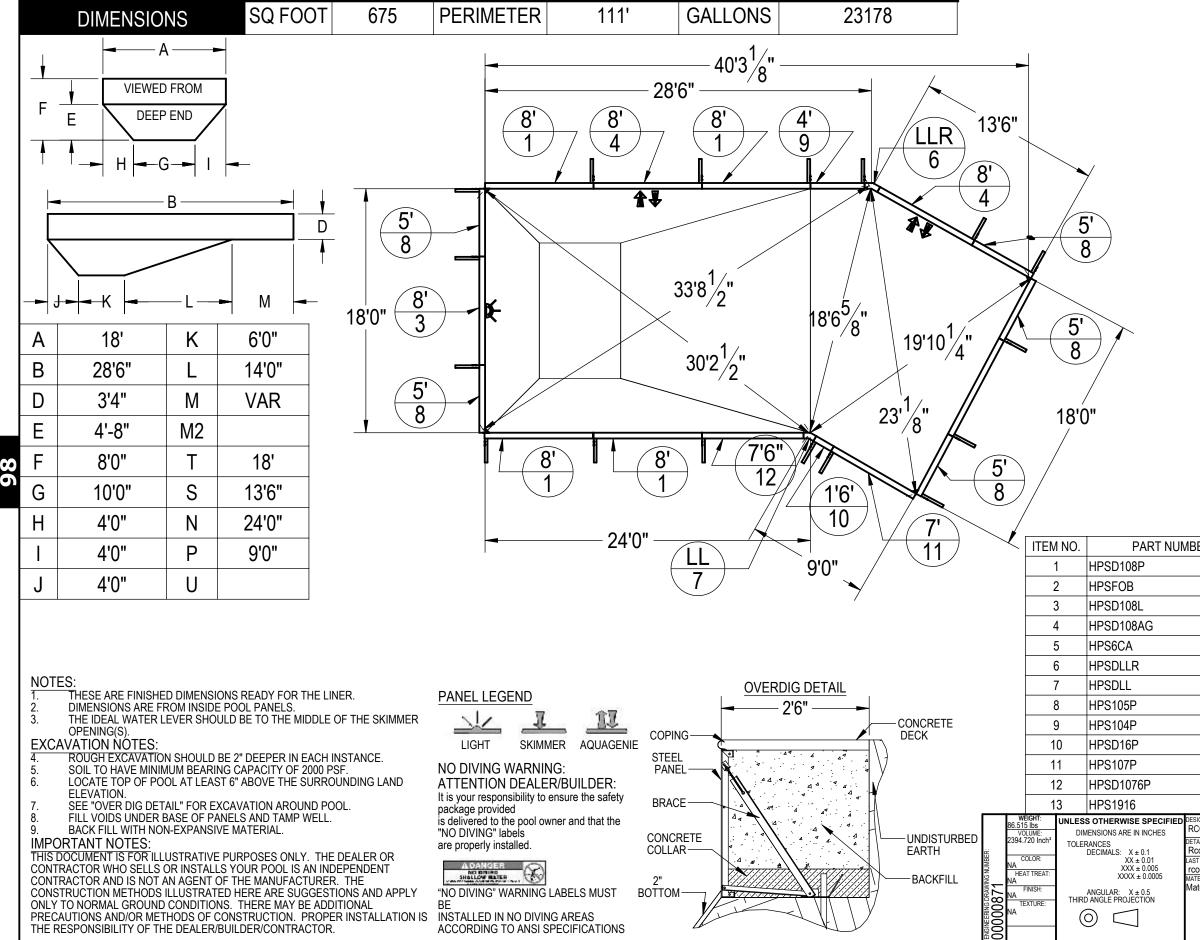

## 18' X 40'3" LAZY ELL LEFT 6"R

REV.

| DAT | ED | 604 | 20 |
|-----|----|-----|----|
|     |    |     |    |

| COLBOCH 10/17/2012   FAILED BY: DETAILED DATE:   colboch 8/30/2012   st Revised BY: LAST Revised DATE:   colboch 11/16/2012 |                | SAMSON STEEL<br>BY HYDRA POOLS<br>TTLE: 18' X 40'3" LAZY ELL LEFT 6"R |      |  |  |
|-----------------------------------------------------------------------------------------------------------------------------|----------------|-----------------------------------------------------------------------|------|--|--|
| SIGNED BY:                                                                                                                  | CREATION DATE: | BOLT PACK 50 PCS                                                      | 5    |  |  |
|                                                                                                                             |                | 1                                                                     |      |  |  |
|                                                                                                                             |                | 7' PLAIN PANEL                                                        | 1    |  |  |
|                                                                                                                             |                | 1'6" PLAIN PANEL                                                      | 1    |  |  |
|                                                                                                                             |                | 1                                                                     |      |  |  |
|                                                                                                                             |                | 5                                                                     |      |  |  |
|                                                                                                                             |                | 1                                                                     |      |  |  |
|                                                                                                                             | 6              | ' X 6" LAZY L REVERSE                                                 | 1    |  |  |
|                                                                                                                             | 6              | 6" CORNER ASSEMBLY                                                    | 4    |  |  |
|                                                                                                                             |                | 8' AG PANEL                                                           | 2    |  |  |
|                                                                                                                             |                | 8' LIGHT PANEL                                                        | 1    |  |  |
|                                                                                                                             |                | STEEL BRACE                                                           | 17   |  |  |
|                                                                                                                             |                | 8' PLAIN PANEL                                                        |      |  |  |
| BER                                                                                                                         |                | DESCRIPTION                                                           | QTY. |  |  |

| REVISION HISTO | RY<br>DATE | OTATUO |     | BY |
|----------------|------------|--------|-----|----|
|                | DATE       | STATUS | ECO | Bĭ |
|                |            |        |     |    |
|                |            |        |     |    |
|                |            |        |     |    |
|                |            |        |     |    |
|                |            |        |     |    |
|                |            |        |     |    |
|                |            |        |     |    |
|                |            |        |     |    |
|                |            |        |     |    |
|                |            |        |     |    |
|                |            |        |     |    |
|                |            |        |     |    |
|                |            |        |     |    |
|                |            |        |     |    |