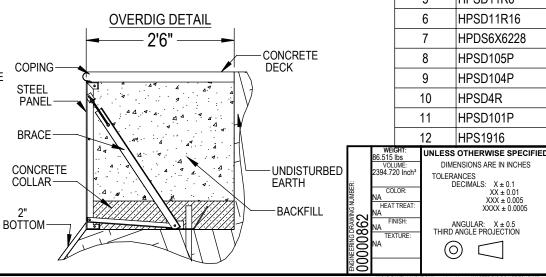

### NOTES:

- THESE ARE FINISHED DIMENSIONS READY FOR THE LINER.
- 2. 3. DIMENSIONS ARE FROM INSIDE POOL PANELS.
- THE IDEAL WATER LEVER SHOULD BE TO THE MIDDLE OF THE SKIMMER OPENING(S)
- **EXCAVATION NÓTES**
- ROUGH EXCAVATION SHOULD BE 2" DEEPER IN EACH INSTANCE. SOIL TO HAVE MINIMUM BEARING CAPACITY OF 2000 PSF.
- 5. LOCATE TOP OF POOL AT LEAST 6" ABOVE THE SURROUNDING LAND 6.
- FI EVATION.
- SEE "OVER DIG DETAIL" FOR EXCAVATION AROUND POOL. 7.
- FILL VOIDS UNDER BASE OF PANELS AND TAMP WELL. 8. BACK FILL WITH NON-EXPANSIVE MATERIAL. 9
- **IMPORTANT NOTES:**

#### NOTES:

89A

- THESE ARE FINISHED DIMENSIONS READY FOR THE LINER.
- DIMENSIONS ARE FROM INSIDE POOL PANELS. 2. 3.
- THE IDEAL WATER LEVER SHOULD BE TO THE MIDDLE OF THE SKIMMER OPENING(S)

**EXCAVATION NOTES** 

- ROUGH EXCAVATION SHOULD BE 2" DEEPER IN EACH INSTANCE. SOIL TO HAVE MINIMUM BEARING CAPACITY OF 2000 PSF.
- 5.
- LOCATE TOP OF POOL AT LEAST 6" ABOVE THE SURROUNDING LAND 6. ELEVATION.
- SEE "OVER DIG DETAIL" FOR EXCAVATION AROUND POOL.
- FILL VOIDS UNDER BASE OF PANELS AND TAMP WELL. 8.
- BACK FILL WITH NON-EXPANSIVE MATERIAL. 9