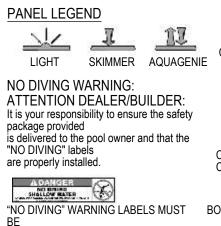

"NO DIVING" WARNING LABELS MUST BE

INSTALLED IN NO DIVING AREAS ACCORDING TO ANSI SPECIFICATIONS

| VUPDA | TED | \60390 |  |
|-------|-----|--------|--|
|       |     |        |  |

| BER                                                                          |                              | QTY.             |                                    |
|------------------------------------------------------------------------------|------------------------------|------------------|------------------------------------|
|                                                                              |                              | 1                |                                    |
|                                                                              |                              | 18               |                                    |
|                                                                              |                              | 1                |                                    |
|                                                                              |                              | 2                |                                    |
|                                                                              |                              | 7                |                                    |
|                                                                              |                              | 1                |                                    |
|                                                                              | 6"X 6" 228° ELL PANEL        |                  | 1                                  |
|                                                                              |                              | 5' PLAIN PANEL   | 1                                  |
|                                                                              | 4' PLAIN PANEL               |                  | 1                                  |
|                                                                              | 4'R PANEL                    |                  | 2                                  |
|                                                                              | 1' PLAIN PANEL               |                  | 2                                  |
|                                                                              |                              | BOLT PACK 50 PCS | 5                                  |
| SIGNED BY:<br>COLBOCH                                                        | CREATION DATE:<br>10/17/2012 | SAMSON STEEL     |                                    |
| TAILED BY: DETAILED DATE:                                                    |                              | BY HYDRA POOLS   |                                    |
| colboch 8/30/2012<br>ST REVISED BY: LAST REVISED DATE:<br>colboch 11/16/2012 |                              |                  |                                    |
| TERIAL:<br>aterial <not specified=""></not>                                  |                              |                  |                                    |
|                                                                              |                              |                  | 100ME                              |
|                                                                              |                              | 60390            | SCALE:<br>1:96<br>SHEET:<br>1 OF 1 |
| UPDATED\60390                                                                |                              |                  |                                    |

INSTALLED IN NO DIVING AREAS ACCORDING TO ANSI SPECIFICATIONS

| e\UPDATED\60390-A |  |
|-------------------|--|
|                   |  |