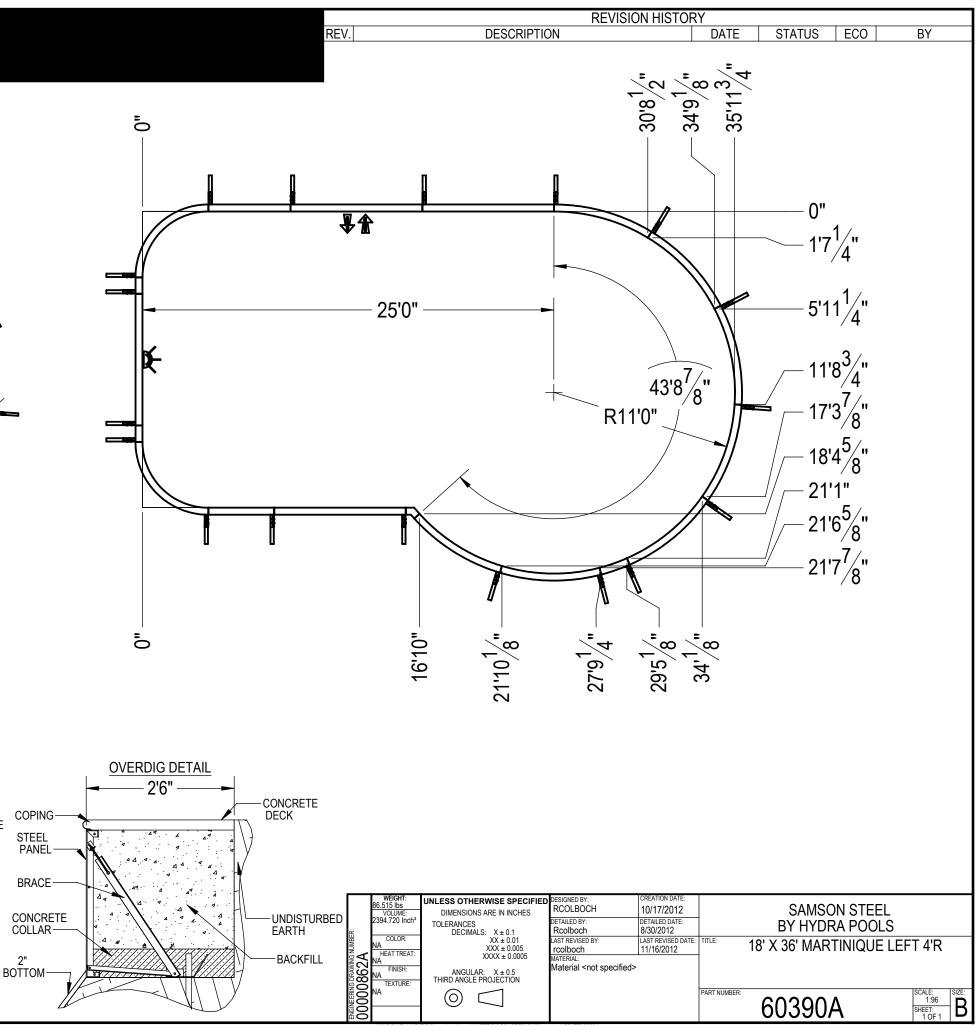

# 18' X 36' MARTINIQUE LEFT 4'R

688

PERIMETER

REV.

24730

GALLONS

100'4"

### NOTES:

- THESE ARE FINISHED DIMENSIONS READY FOR THE LINER.
- 2. 3. DIMENSIONS ARE FROM INSIDE POOL PANELS.
- THE IDEAL WATER LEVER SHOULD BE TO THE MIDDLE OF THE SKIMMER OPENING(S)
- **EXCAVATION NÓTES**
- ROUGH EXCAVATION SHOULD BE 2" DEEPER IN EACH INSTANCE. SOIL TO HAVE MINIMUM BEARING CAPACITY OF 2000 PSF.
- 5. LOCATE TOP OF POOL AT LEAST 6" ABOVE THE SURROUNDING LAND 6.
- FI EVATION.
- SEE "OVER DIG DETAIL" FOR EXCAVATION AROUND POOL. 7.
- FILL VOIDS UNDER BASE OF PANELS AND TAMP WELL. 8. BACK FILL WITH NON-EXPANSIVE MATERIAL. 9
- **IMPORTANT NOTES:**

THIS DOCUMENT IS FOR ILLUSTRATIVE PURPOSES ONLY. THE DEALER OR CONTRACTOR WHO SELLS OR INSTALLS YOUR POOL IS AN INDEPENDENT CONTRACTOR AND IS NOT AN AGENT OF THE MANUFACTURER. THE CONSTRUCTION METHODS ILLUSTRATED HERE ARE SUGGESTIONS AND APPLY ONLY TO NORMAL GROUND CONDITIONS. THERE MAY BE ADDITIONAL PRECAUTIONS AND/OR METHODS OF CONSTRUCTION. PROPER INSTALLATION IS THE RESPONSIBILITY OF THE DEALER/BUILDER/CONTRACTOR.

"NO DIVING" WARNING LABELS MUST BE

INSTALLED IN NO DIVING AREAS ACCORDING TO ANSI SPECIFICATIONS

| VUPDA | TED | \60390 |  |
|-------|-----|--------|--|
|       |     |        |  |

| BER                                                                          |                              | QTY.             |                                    |
|------------------------------------------------------------------------------|------------------------------|------------------|------------------------------------|
|                                                                              |                              | 1                |                                    |
|                                                                              |                              | 18               |                                    |
|                                                                              |                              | 1                |                                    |
|                                                                              |                              | 2                |                                    |
|                                                                              |                              | 7                |                                    |
|                                                                              |                              | 1                |                                    |
|                                                                              | 6"X 6" 228° ELL PANEL        |                  | 1                                  |
|                                                                              |                              | 5' PLAIN PANEL   | 1                                  |
|                                                                              | 4' PLAIN PANEL               |                  | 1                                  |
|                                                                              | 4'R PANEL                    |                  | 2                                  |
|                                                                              | 1' PLAIN PANEL               |                  | 2                                  |
|                                                                              |                              | BOLT PACK 50 PCS | 5                                  |
| SIGNED BY:<br>COLBOCH                                                        | CREATION DATE:<br>10/17/2012 | SAMSON STEEL     |                                    |
| TAILED BY: DETAILED DATE:                                                    |                              | BY HYDRA POOLS   |                                    |
| colboch 8/30/2012<br>ST REVISED BY: LAST REVISED DATE:<br>colboch 11/16/2012 |                              |                  |                                    |
| TERIAL:<br>aterial <not specified=""></not>                                  |                              |                  |                                    |
|                                                                              |                              |                  | 100ME                              |
|                                                                              |                              | 60390            | SCALE:<br>1:96<br>SHEET:<br>1 OF 1 |
| UPDATED\60390                                                                |                              |                  |                                    |

## 18' X 36' MARTINIQUE LEFT 4'R

#### NOTES:

89A

- THESE ARE FINISHED DIMENSIONS READY FOR THE LINER.
- DIMENSIONS ARE FROM INSIDE POOL PANELS. 2. 3.
- THE IDEAL WATER LEVER SHOULD BE TO THE MIDDLE OF THE SKIMMER OPENING(S)

**EXCAVATION NOTES** 

- ROUGH EXCAVATION SHOULD BE 2" DEEPER IN EACH INSTANCE. SOIL TO HAVE MINIMUM BEARING CAPACITY OF 2000 PSF.
- 5.
- LOCATE TOP OF POOL AT LEAST 6" ABOVE THE SURROUNDING LAND 6. ELEVATION.
- SEE "OVER DIG DETAIL" FOR EXCAVATION AROUND POOL.
- FILL VOIDS UNDER BASE OF PANELS AND TAMP WELL. 8.
- BACK FILL WITH NON-EXPANSIVE MATERIAL. 9

IMPORTANT NOTES: THIS DOCUMENT IS FOR ILLUSTRATIVE PURPOSES ONLY. THE DEALER OR CONTRACTOR WHO SELLS OR INSTALLS YOUR POOL IS AN INDEPENDENT CONTRACTOR AND IS NOT AN AGENT OF THE MANUFACTURER. THE CONSTRUCTION METHODS ILLUSTRATED HERE ARE SUGGESTIONS AND APPLY ONLY TO NORMAL GROUND CONDITIONS. THERE MAY BE ADDITIONAL PRECAUTIONS AND/OR METHODS OF CONSTRUCTION. PROPER INSTALLATION IS THE RESPONSIBILITY OF THE DEALER/BUILDER/CONTRACTOR.