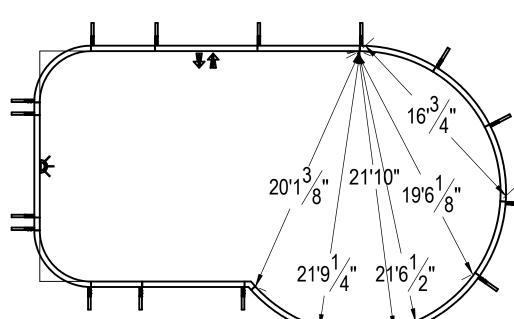

# 18' X 36' MARTINIQUE LEFT 4'R

688

PERIMETER

REV.

24730

GALLONS

100'4"

## 18' X 36' MARTINIQUE LEFT 4'R