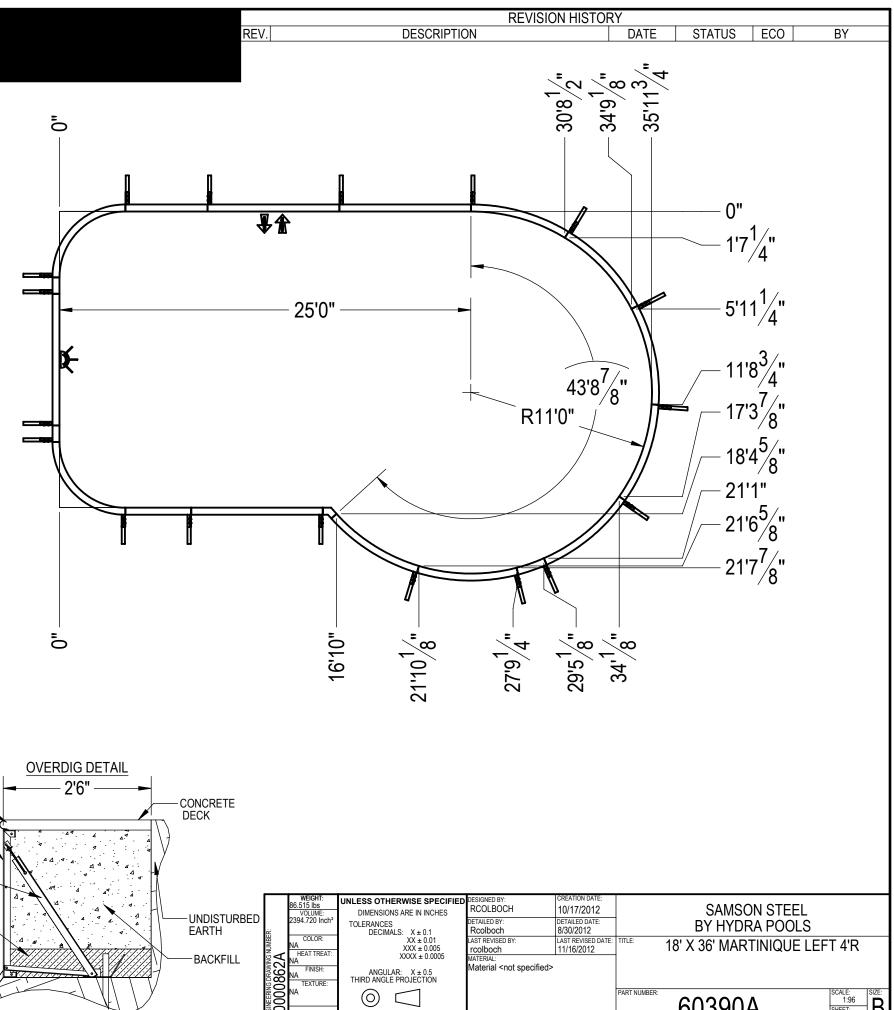

# 18' X 36' MARTINIQUE LEFT 4'R

688

PERIMETER

REV.

24730

GALLONS

100'4"

### NOTES:

- THESE ARE FINISHED DIMENSIONS READY FOR THE LINER.
- 2. 3. DIMENSIONS ARE FROM INSIDE POOL PANELS.
- THE IDEAL WATER LEVER SHOULD BE TO THE MIDDLE OF THE SKIMMER OPENING(S)
- **EXCAVATION NÓTES**
- ROUGH EXCAVATION SHOULD BE 2" DEEPER IN EACH INSTANCE. SOIL TO HAVE MINIMUM BEARING CAPACITY OF 2000 PSF.
- 5. LOCATE TOP OF POOL AT LEAST 6" ABOVE THE SURROUNDING LAND 6.
- FI EVATION.
- SEE "OVER DIG DETAIL" FOR EXCAVATION AROUND POOL. 7.
- FILL VOIDS UNDER BASE OF PANELS AND TAMP WELL. 8. BACK FILL WITH NON-EXPANSIVE MATERIAL. 9
- **IMPORTANT NOTES:**

| <b>REVISION HISTO</b> |      |        |     |    |
|-----------------------|------|--------|-----|----|
|                       | DATE | STATUS | ECO | BY |
|                       |      |        |     |    |
|                       |      |        |     |    |
|                       |      |        |     |    |
|                       |      |        |     |    |
|                       |      |        |     |    |
|                       |      |        |     |    |
|                       |      |        |     |    |
|                       |      |        |     |    |
|                       |      |        |     |    |
|                       |      |        |     |    |
|                       |      |        |     |    |
|                       |      |        |     |    |
|                       |      |        |     |    |
|                       |      |        |     |    |
|                       |      |        |     |    |
|                       |      |        |     |    |
|                       |      |        |     |    |

## 18' X 36' MARTINIQUE LEFT 4'R

#### NOTES:

89A

- THESE ARE FINISHED DIMENSIONS READY FOR THE LINER.
- DIMENSIONS ARE FROM INSIDE POOL PANELS. 2. 3.
- THE IDEAL WATER LEVER SHOULD BE TO THE MIDDLE OF THE SKIMMER OPENING(S)

**EXCAVATION NOTES** 

- ROUGH EXCAVATION SHOULD BE 2" DEEPER IN EACH INSTANCE. SOIL TO HAVE MINIMUM BEARING CAPACITY OF 2000 PSF.
- 5.
- LOCATE TOP OF POOL AT LEAST 6" ABOVE THE SURROUNDING LAND 6. ELEVATION.
- SEE "OVER DIG DETAIL" FOR EXCAVATION AROUND POOL.
- FILL VOIDS UNDER BASE OF PANELS AND TAMP WELL. 8.
- BACK FILL WITH NON-EXPANSIVE MATERIAL. 9