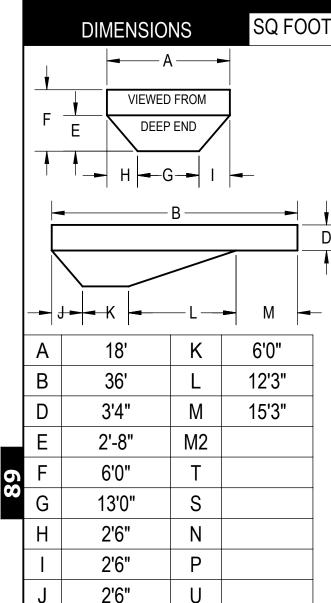

# 18' X 36' MARTINIQUE LEFT 4'R

688

PERIMETER

REV.

24730

GALLONS

100'4"

### NOTES:

- THESE ARE FINISHED DIMENSIONS READY FOR THE LINER.
- 2. 3. DIMENSIONS ARE FROM INSIDE POOL PANELS.
- THE IDEAL WATER LEVER SHOULD BE TO THE MIDDLE OF THE SKIMMER OPENING(S)
- **EXCAVATION NÓTES**
- ROUGH EXCAVATION SHOULD BE 2" DEEPER IN EACH INSTANCE. SOIL TO HAVE MINIMUM BEARING CAPACITY OF 2000 PSF.
- 5. LOCATE TOP OF POOL AT LEAST 6" ABOVE THE SURROUNDING LAND 6.
- FI EVATION.
- SEE "OVER DIG DETAIL" FOR EXCAVATION AROUND POOL. 7.
- FILL VOIDS UNDER BASE OF PANELS AND TAMP WELL. 8. BACK FILL WITH NON-EXPANSIVE MATERIAL. 9
- **IMPORTANT NOTES:**