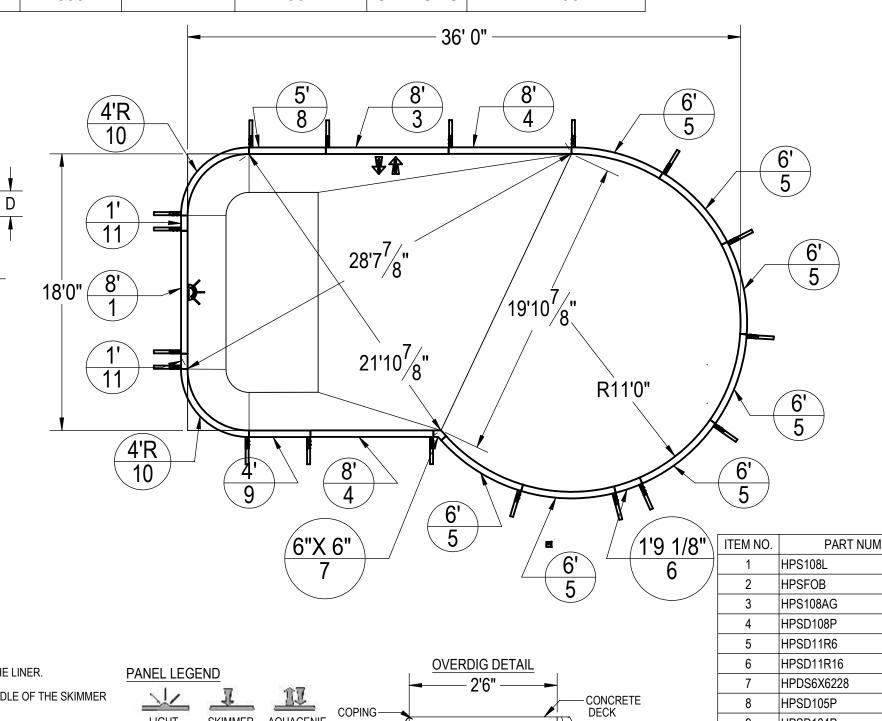

# 18' X 36' MARTINIQUE LEFT 4'R

688

PERIMETER

REV.

24730

GALLONS

100'4"

### NOTES:

- THESE ARE FINISHED DIMENSIONS READY FOR THE LINER.
- 2. 3. DIMENSIONS ARE FROM INSIDE POOL PANELS.
- THE IDEAL WATER LEVER SHOULD BE TO THE MIDDLE OF THE SKIMMER OPENING(S)
- **EXCAVATION NÓTES**
- ROUGH EXCAVATION SHOULD BE 2" DEEPER IN EACH INSTANCE. SOIL TO HAVE MINIMUM BEARING CAPACITY OF 2000 PSF.
- 5. LOCATE TOP OF POOL AT LEAST 6" ABOVE THE SURROUNDING LAND 6.
- FI EVATION.
- SEE "OVER DIG DETAIL" FOR EXCAVATION AROUND POOL. 7.
- FILL VOIDS UNDER BASE OF PANELS AND TAMP WELL. 8. BACK FILL WITH NON-EXPANSIVE MATERIAL. 9
- **IMPORTANT NOTES:**

"NO DIVING" WARNING LABELS MUST BE

INSTALLED IN NO DIVING AREAS ACCORDING TO ANSI SPECIFICATIONS

| VUPDA | TED | \60390 |  |
|-------|-----|--------|--|
|       |     |        |  |

| BER                                                                          |                              | QTY.             |                                    |
|------------------------------------------------------------------------------|------------------------------|------------------|------------------------------------|
|                                                                              |                              | 1                |                                    |
|                                                                              |                              | 18               |                                    |
|                                                                              |                              | 1                |                                    |
|                                                                              |                              | 2                |                                    |
|                                                                              |                              | 7                |                                    |
|                                                                              |                              | 1                |                                    |
|                                                                              | 6"X 6" 228° ELL PANEL        |                  | 1                                  |
|                                                                              |                              | 5' PLAIN PANEL   | 1                                  |
|                                                                              | 4' PLAIN PANEL               |                  | 1                                  |
|                                                                              | 4'R PANEL                    |                  | 2                                  |
|                                                                              | 1' PLAIN PANEL               |                  | 2                                  |
|                                                                              |                              | BOLT PACK 50 PCS | 5                                  |
| SIGNED BY:<br>COLBOCH                                                        | CREATION DATE:<br>10/17/2012 | SAMSON STEEL     |                                    |
| TAILED BY: DETAILED DATE:                                                    |                              | BY HYDRA POOLS   |                                    |
| colboch 8/30/2012<br>ST REVISED BY: LAST REVISED DATE:<br>colboch 11/16/2012 |                              |                  |                                    |
| TERIAL:<br>aterial <not specified=""></not>                                  |                              |                  |                                    |
|                                                                              |                              |                  | 100ME                              |
|                                                                              |                              | 60390            | SCALE:<br>1:96<br>SHEET:<br>1 OF 1 |
| UPDATED\60390                                                                |                              |                  |                                    |