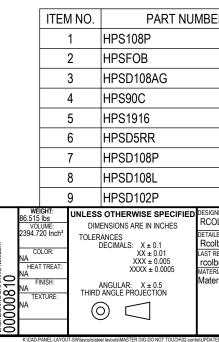

"NO DIVING" WARNING LABELS MUST ΒE

INSTALLED IN NO DIVING AREAS ACCORDING TO ANSI SPECIFICATIONS

| DATED | DRAWINGS\60183 |  |
|-------|----------------|--|
|       |                |  |

| BER                                                                                            |  | DESCRIPTION                    | QTY.                               |
|------------------------------------------------------------------------------------------------|--|--------------------------------|------------------------------------|
|                                                                                                |  | 8' PLAIN PANEL                 | 3                                  |
|                                                                                                |  | STEEL BRACE                    | 14                                 |
|                                                                                                |  | 8' AG PANEL                    | 1                                  |
|                                                                                                |  | 90° CORNER                     | 8                                  |
|                                                                                                |  | BOLT PACK 50 PCS               | 5                                  |
|                                                                                                |  | 5'R REVERSE PANEL              | 4                                  |
|                                                                                                |  | 8' PLAIN PANEL                 | 3                                  |
|                                                                                                |  | 8' LIGHT PANEL                 | 1                                  |
|                                                                                                |  | 2                              |                                    |
| SIGNED BY: CREATION DATE:   COLBOCH 10/17/2012   TAILED BY: DETAILED DATE:   colboch 8/30/2012 |  | SAMSON STEEL<br>BY HYDRA POOLS |                                    |
| st Revised BY:<br>lolboch 11/14/2012<br>TERAL:<br>aterial <not specified=""></not>             |  | 18' X 36' CONTRA 5' R REVERSE  |                                    |
|                                                                                                |  | PART NUMBER: 60183             | SCALE:<br>1:96<br>SHEET:<br>1 OF 1 |