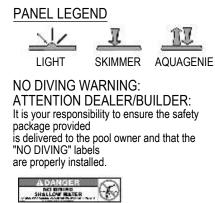

"NO DIVING" WARNING LABELS MUST ΒE

INSTALLED IN NO DIVING AREAS ACCORDING TO ANSI SPECIFICATIONS

| DATED | DRAWINGS\60183 |  |
|-------|----------------|--|
|       |                |  |

| BER                                                                                            |  | DESCRIPTION                    | QTY.                               |
|------------------------------------------------------------------------------------------------|--|--------------------------------|------------------------------------|
|                                                                                                |  | 8' PLAIN PANEL                 | 3                                  |
|                                                                                                |  | STEEL BRACE                    | 14                                 |
|                                                                                                |  | 8' AG PANEL                    | 1                                  |
|                                                                                                |  | 90° CORNER                     | 8                                  |
|                                                                                                |  | BOLT PACK 50 PCS               | 5                                  |
|                                                                                                |  | 5'R REVERSE PANEL              | 4                                  |
|                                                                                                |  | 8' PLAIN PANEL                 | 3                                  |
|                                                                                                |  | 8' LIGHT PANEL                 | 1                                  |
|                                                                                                |  | 2                              |                                    |
| SIGNED BY: CREATION DATE:   COLBOCH 10/17/2012   TAILED BY: DETAILED DATE:   colboch 8/30/2012 |  | SAMSON STEEL<br>BY HYDRA POOLS |                                    |
| st Revised BY:<br>lolboch 11/14/2012<br>TERAL:<br>aterial <not specified=""></not>             |  | 18' X 36' CONTRA 5' R REVERSE  |                                    |
|                                                                                                |  | PART NUMBER: 60183             | SCALE:<br>1:96<br>SHEET:<br>1 OF 1 |