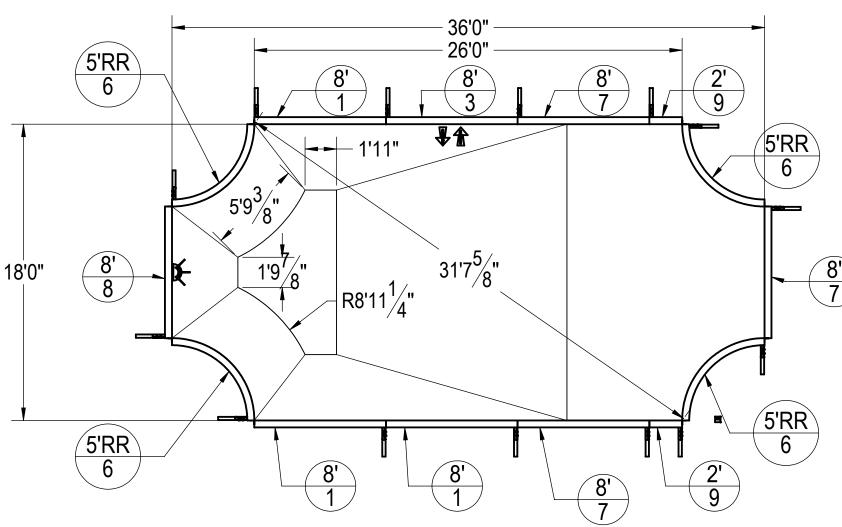

## 18' X 36' CONTRA 5' R REVERSE

D

648

PERIMETER

99'5"

GALLONS

REV.

22356

- THESE ARE FINISHED DIMENSIONS READY FOR THE LINER.
- DIMENSIONS ARE FROM INSIDE POOL PANELS.
- 2. 3. THE IDEAL WATER LEVER SHOULD BE TO THE MIDDLE OF THE SKIMMER OPENING(S)

**EXCAVATION NÓTES** 

- ROUGH EXCAVATION SHOULD BE 2" DEEPER IN EACH INSTANCE. SOIL TO HAVE MINIMUM BEARING CAPACITY OF 2000 PSF.
- 5.
- LOCATE TOP OF POOL AT LEAST 6" ABOVE THE SURROUNDING LAND 6. FI EVATION.
- SEE "OVER DIG DETAIL" FOR EXCAVATION AROUND POOL. 7.
- FILL VOIDS UNDER BASE OF PANELS AND TAMP WELL. 8.
- BACK FILL WITH NON-EXPANSIVE MATERIAL. 9

"NO DIVING" WARNING LABELS MUST ΒE

INSTALLED IN NO DIVING AREAS ACCORDING TO ANSI SPECIFICATIONS

| DATED | DRAWINGS\60183 |  |
|-------|----------------|--|
|       |                |  |

| BER                                                                                            |  | DESCRIPTION                    | QTY.                               |
|------------------------------------------------------------------------------------------------|--|--------------------------------|------------------------------------|
|                                                                                                |  | 8' PLAIN PANEL                 | 3                                  |
|                                                                                                |  | STEEL BRACE                    | 14                                 |
|                                                                                                |  | 8' AG PANEL                    | 1                                  |
|                                                                                                |  | 90° CORNER                     | 8                                  |
|                                                                                                |  | BOLT PACK 50 PCS               | 5                                  |
|                                                                                                |  | 5'R REVERSE PANEL              | 4                                  |
|                                                                                                |  | 8' PLAIN PANEL                 | 3                                  |
|                                                                                                |  | 8' LIGHT PANEL                 | 1                                  |
|                                                                                                |  | 2                              |                                    |
| SIGNED BY: CREATION DATE:   COLBOCH 10/17/2012   TAILED BY: DETAILED DATE:   colboch 8/30/2012 |  | SAMSON STEEL<br>BY HYDRA POOLS |                                    |
| st Revised BY:<br>lolboch 11/14/2012<br>TERAL:<br>aterial <not specified=""></not>             |  | 18' X 36' CONTRA 5' R REVERSE  |                                    |
|                                                                                                |  | PART NUMBER: 60183             | SCALE:<br>1:96<br>SHEET:<br>1 OF 1 |