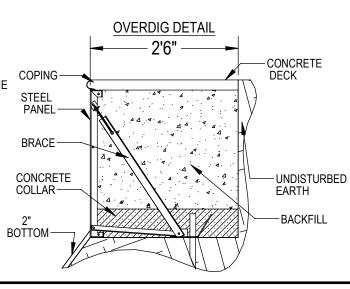

- THESE ARE FINISHED DIMENSIONS READY FOR THE LINER.
- DIMENSIONS ARE FROM INSIDE POOL PANELS.
- 2. 3. THE IDEAL WATER LEVER SHOULD BE TO THE MIDDLE OF THE SKIMMER OPENING(S)

**EXCAVATION NÓTES** 

- ROUGH EXCAVATION SHOULD BE 2" DEEPER IN EACH INSTANCE. SOIL TO HAVE MINIMUM BEARING CAPACITY OF 2000 PSF.
- 5.
- LOCATE TOP OF POOL AT LEAST 6" ABOVE THE SURROUNDING LAND 6. FI EVATION.
- SEE "OVER DIG DETAIL" FOR EXCAVATION AROUND POOL. 7.
- FILL VOIDS UNDER BASE OF PANELS AND TAMP WELL. 8.
- BACK FILL WITH NON-EXPANSIVE MATERIAL. 9