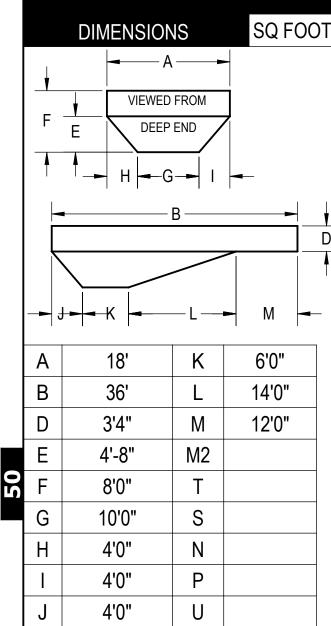

- THESE ARE FINISHED DIMENSIONS READY FOR THE LINER.
- DIMENSIONS ARE FROM INSIDE POOL PANELS.
- 2. 3. THE IDEAL WATER LEVER SHOULD BE TO THE MIDDLE OF THE SKIMMER OPENING(S)

**EXCAVATION NÓTES** 

- ROUGH EXCAVATION SHOULD BE 2" DEEPER IN EACH INSTANCE. SOIL TO HAVE MINIMUM BEARING CAPACITY OF 2000 PSF.
- 5.
- LOCATE TOP OF POOL AT LEAST 6" ABOVE THE SURROUNDING LAND 6. FI EVATION.
- SEE "OVER DIG DETAIL" FOR EXCAVATION AROUND POOL. 7.
- FILL VOIDS UNDER BASE OF PANELS AND TAMP WELL. 8.
- BACK FILL WITH NON-EXPANSIVE MATERIAL. 9