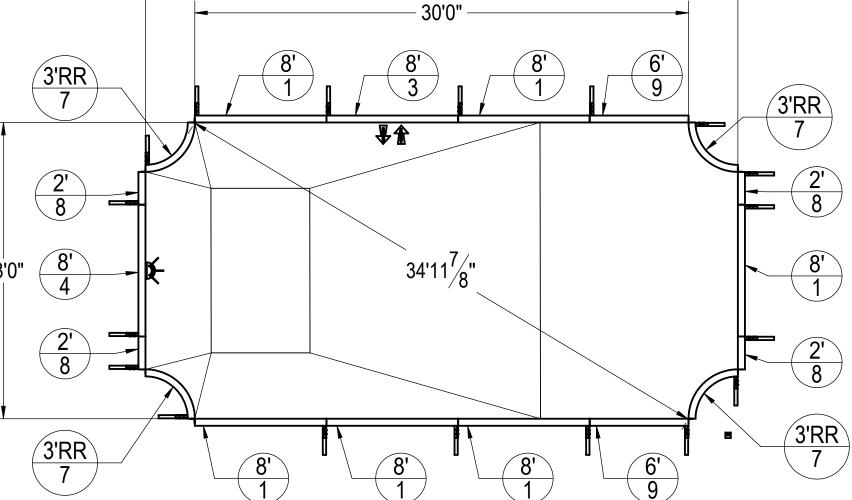

## 18' X 36' CONTRA 3' R REVERSE

REV.

## NOTES:

- THESE ARE FINISHED DIMENSIONS READY FOR THE LINER.
- DIMENSIONS ARE FROM INSIDE POOL PANELS. 2. 3.
- THE IDEAL WATER LEVER SHOULD BE TO THE MIDDLE OF THE SKIMMER OPENING(S)

**EXCAVATION NÓTES** 