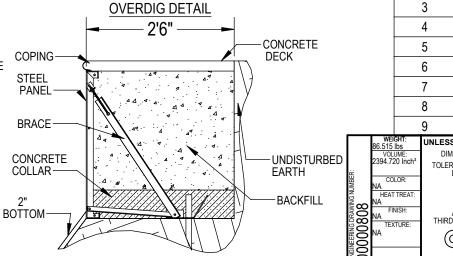

- ROUGH EXCAVATION SHOULD BE 2" DEEPER IN EACH INSTANCE. SOIL TO HAVE MINIMUM BEARING CAPACITY OF 2000 PSF. 5.
- LOCATE TOP OF POOL AT LEAST 6" ABOVE THE SURROUNDING LAND 6. FI EVATION.
- SEE "OVER DIG DETAIL" FOR EXCAVATION AROUND POOL. 7.
- FILL VOIDS UNDER BASE OF PANELS AND TAMP WELL. 8.
- BACK FILL WITH NON-EXPANSIVE MATERIAL. 9