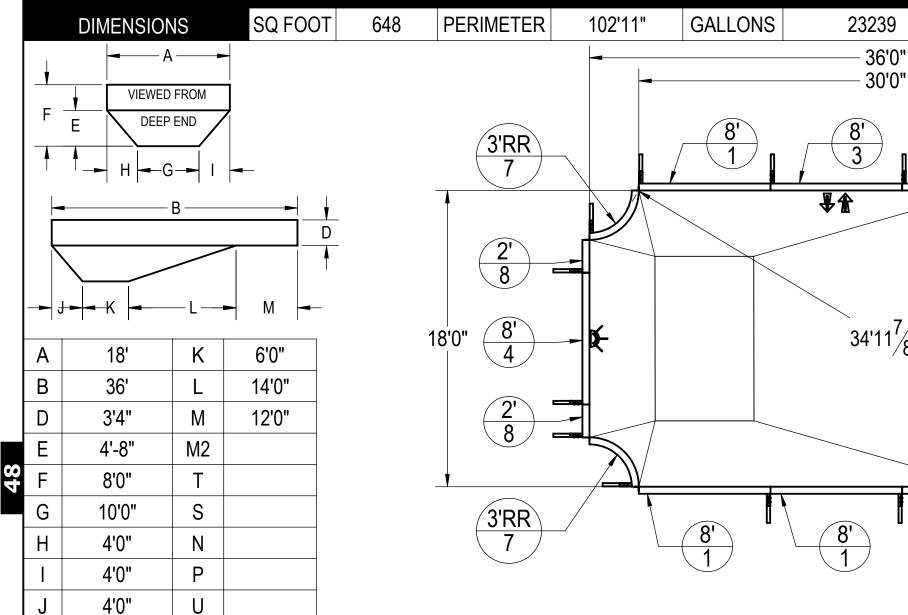

## 18' X 36' CONTRA 3' R REVERSE

REV.

## NOTES:

- THESE ARE FINISHED DIMENSIONS READY FOR THE LINER.
- DIMENSIONS ARE FROM INSIDE POOL PANELS. 2. 3.
- THE IDEAL WATER LEVER SHOULD BE TO THE MIDDLE OF THE SKIMMER OPENING(S)

**EXCAVATION NÓTES** 

- ROUGH EXCAVATION SHOULD BE 2" DEEPER IN EACH INSTANCE. SOIL TO HAVE MINIMUM BEARING CAPACITY OF 2000 PSF. 5.
- LOCATE TOP OF POOL AT LEAST 6" ABOVE THE SURROUNDING LAND 6. FI EVATION.
- SEE "OVER DIG DETAIL" FOR EXCAVATION AROUND POOL. 7.
- FILL VOIDS UNDER BASE OF PANELS AND TAMP WELL. 8.
- BACK FILL WITH NON-EXPANSIVE MATERIAL. 9