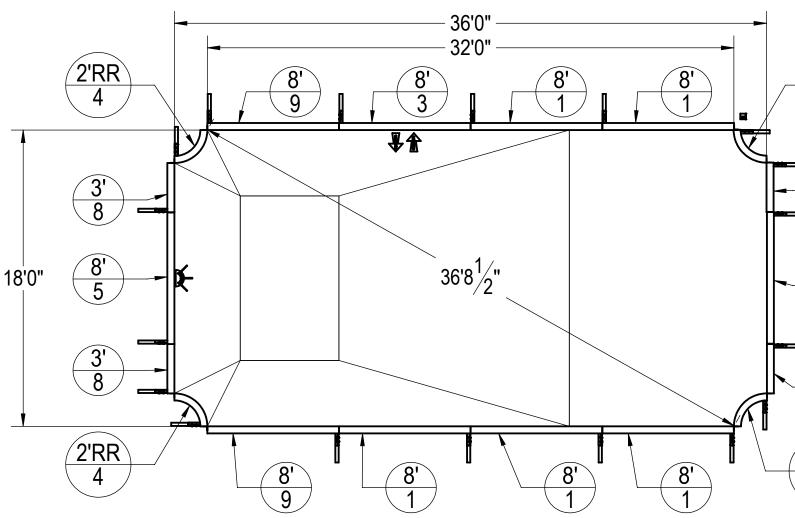

## 18' X 36' CONTRA 2' R REVERSE

648

PERIMETER

104'7"

GALLONS

| DESCRIPTION |
|-------------|
|             |

REV.

23625

## NOTES:

- THESE ARE FINISHED DIMENSIONS READY FOR THE LINER.
- DIMENSIONS ARE FROM INSIDE POOL PANELS. 2. 3.
- THE IDEAL WATER LEVER SHOULD BE TO THE MIDDLE OF THE SKIMMER OPENING(S)

**EXCAVATION NÓTES** 

- ROUGH EXCAVATION SHOULD BE 2" DEEPER IN EACH INSTANCE. SOIL TO HAVE MINIMUM BEARING CAPACITY OF 2000 PSF. LOCATE TOP OF POOL AT LEAST 6" ABOVE THE SURROUNDING LAND 5.
- 6. **FI EVATION**
- SEE "OVER DIG DETAIL" FOR EXCAVATION AROUND POOL. 7.
- FILL VOIDS UNDER BASE OF PANELS AND TAMP WELL. 8.
- BACK FILL WITH NON-EXPANSIVE MATERIAL. 9

are properly installed. 

"NO DIVING" WARNING LABELS MUST ΒE

INSTALLED IN NO DIVING AREAS ACCORDING TO ANSI SPECIFICATIONS

| REVISIO                                                | ON HISTOR                                     | <u>Y</u>     |        |              | <b></b>              |
|--------------------------------------------------------|-----------------------------------------------|--------------|--------|--------------|----------------------|
|                                                        |                                               | DATE         | STATUS | ECO          | BY                   |
|                                                        |                                               |              |        |              |                      |
|                                                        |                                               |              |        |              |                      |
|                                                        |                                               |              |        |              |                      |
|                                                        |                                               |              |        |              |                      |
|                                                        |                                               |              |        |              |                      |
|                                                        |                                               |              |        |              |                      |
|                                                        |                                               |              |        |              |                      |
|                                                        |                                               |              |        |              |                      |
| חחיר                                                   | $\backslash$                                  |              |        |              |                      |
| <u>2'RR</u>                                            |                                               |              |        |              |                      |
| \ 4                                                    |                                               |              |        |              |                      |
|                                                        |                                               |              |        |              |                      |
|                                                        |                                               |              |        |              |                      |
|                                                        |                                               |              |        |              |                      |
| _ (3'`                                                 | ١                                             |              |        |              |                      |
| 8                                                      | )                                             |              |        |              |                      |
|                                                        |                                               |              |        |              |                      |
|                                                        |                                               |              |        |              |                      |
|                                                        |                                               |              |        |              |                      |
| <b>8</b> '                                             | ١                                             |              |        |              |                      |
|                                                        | )                                             |              |        |              |                      |
|                                                        |                                               |              |        |              |                      |
|                                                        |                                               |              |        |              |                      |
| =                                                      |                                               |              |        |              |                      |
| 3'                                                     |                                               |              |        |              |                      |
|                                                        |                                               |              |        |              |                      |
| 8                                                      |                                               |              |        |              |                      |
|                                                        |                                               |              |        |              |                      |
|                                                        |                                               |              |        |              |                      |
| (2'RR)                                                 |                                               |              |        |              |                      |
| \ 4 /                                                  |                                               |              |        |              |                      |
|                                                        |                                               |              |        |              |                      |
|                                                        |                                               |              |        |              |                      |
|                                                        |                                               |              |        |              |                      |
| BER                                                    | DESCRIPTION                                   |              |        | QTY.         |                      |
|                                                        | 8' PLAIN PANEL                                |              |        | 6            |                      |
|                                                        | STEEL BRACE                                   |              |        | 18           |                      |
| 8' AG PANEL                                            |                                               |              | 1      |              |                      |
| 2'R REVERSE PANEL                                      |                                               |              | 4      |              |                      |
| 8' LIGHT PANEL                                         |                                               |              | 1      |              |                      |
| 90° CORNER                                             |                                               | 8            |        |              |                      |
| BOLT PACK 50 PCS                                       |                                               | 5            |        |              |                      |
|                                                        | 3' PLAIN PANEL                                |              | 4      |              |                      |
| 8' PLAIN PANEL 2                                       |                                               |              |        | 2            |                      |
| SIGNED BY:<br>COLBOCH                                  | CREATION DATE: 10/17/2012                     |              | CVWC   | ON STEEL     |                      |
| TAILED BY:                                             | DETAILED DATE:                                | 1            |        | RA POOLS     |                      |
| colboch<br>ST REVISED BY:<br>colboch                   | 8/30/2012<br>LAST REVISED DATE:<br>11/14/2012 | TITLE: 18    |        | ITRA 2' R RE | VERSF                |
| colboch<br>TERIAL:<br>aterial <not specified=""></not> | •                                             | 1            |        |              |                      |
| atonar and openineur                                   |                                               |              |        |              |                      |
|                                                        |                                               | PART NUMBER: | 6010   | <u> </u>     | SCALE: SIZE:<br>1:96 |
|                                                        |                                               |              | 6018   | J            | SHEET:<br>1 OF 1     |