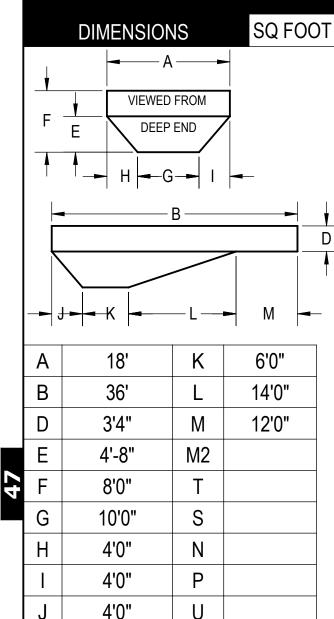

## 18' X 36' CONTRA 2' R REVERSE

648

PERIMETER

104'7"

GALLONS

| DESCRIPTION |
|-------------|
|             |

REV.

23625

## NOTES:

- THESE ARE FINISHED DIMENSIONS READY FOR THE LINER.
- DIMENSIONS ARE FROM INSIDE POOL PANELS. 2. 3.
- THE IDEAL WATER LEVER SHOULD BE TO THE MIDDLE OF THE SKIMMER OPENING(S)

**EXCAVATION NÓTES** 

- ROUGH EXCAVATION SHOULD BE 2" DEEPER IN EACH INSTANCE. SOIL TO HAVE MINIMUM BEARING CAPACITY OF 2000 PSF. LOCATE TOP OF POOL AT LEAST 6" ABOVE THE SURROUNDING LAND 5.
- 6. **FI EVATION**
- SEE "OVER DIG DETAIL" FOR EXCAVATION AROUND POOL. 7.
- FILL VOIDS UNDER BASE OF PANELS AND TAMP WELL. 8.
- BACK FILL WITH NON-EXPANSIVE MATERIAL. 9