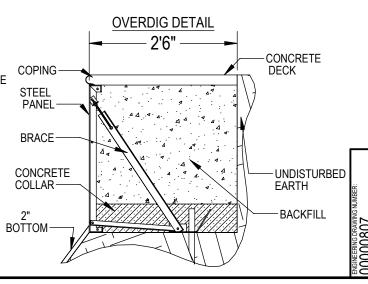

- ROUGH EXCAVATION SHOULD BE 2" DEEPER IN EACH INSTANCE. SOIL TO HAVE MINIMUM BEARING CAPACITY OF 2000 PSF. LOCATE TOP OF POOL AT LEAST 6" ABOVE THE SURROUNDING LAND 5.
- 6. **FI EVATION**
- SEE "OVER DIG DETAIL" FOR EXCAVATION AROUND POOL. 7.
- FILL VOIDS UNDER BASE OF PANELS AND TAMP WELL. 8.
- BACK FILL WITH NON-EXPANSIVE MATERIAL. 9