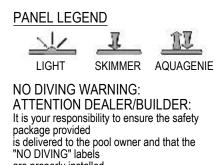

are properly installed. 

"NO DIVING" WARNING LABELS MUST ΒE

INSTALLED IN NO DIVING AREAS ACCORDING TO ANSI SPECIFICATIONS

| REVISIO                                                | ON HISTOR                                     | <u>Y</u>     |        |              | <b></b>              |
|--------------------------------------------------------|-----------------------------------------------|--------------|--------|--------------|----------------------|
|                                                        |                                               | DATE         | STATUS | ECO          | BY                   |
|                                                        |                                               |              |        |              |                      |
|                                                        |                                               |              |        |              |                      |
|                                                        |                                               |              |        |              |                      |
|                                                        |                                               |              |        |              |                      |
|                                                        |                                               |              |        |              |                      |
|                                                        |                                               |              |        |              |                      |
|                                                        |                                               |              |        |              |                      |
|                                                        |                                               |              |        |              |                      |
| חחיר                                                   | $\backslash$                                  |              |        |              |                      |
| <u>2'RR</u>                                            |                                               |              |        |              |                      |
| \ 4                                                    |                                               |              |        |              |                      |
|                                                        |                                               |              |        |              |                      |
|                                                        |                                               |              |        |              |                      |
|                                                        |                                               |              |        |              |                      |
| _ (3'`                                                 | ١                                             |              |        |              |                      |
| 8                                                      | )                                             |              |        |              |                      |
|                                                        |                                               |              |        |              |                      |
|                                                        |                                               |              |        |              |                      |
|                                                        |                                               |              |        |              |                      |
| <b>8</b> '                                             | ١                                             |              |        |              |                      |
|                                                        | )                                             |              |        |              |                      |
|                                                        |                                               |              |        |              |                      |
|                                                        |                                               |              |        |              |                      |
| =                                                      |                                               |              |        |              |                      |
| 3'                                                     |                                               |              |        |              |                      |
|                                                        |                                               |              |        |              |                      |
| 8                                                      |                                               |              |        |              |                      |
|                                                        |                                               |              |        |              |                      |
|                                                        |                                               |              |        |              |                      |
| (2'RR)                                                 |                                               |              |        |              |                      |
| \ 4 /                                                  |                                               |              |        |              |                      |
|                                                        |                                               |              |        |              |                      |
|                                                        |                                               |              |        |              |                      |
|                                                        |                                               |              |        |              |                      |
| BER                                                    | DESCRIPTION                                   |              |        | QTY.         |                      |
|                                                        | 8' PLAIN PANEL                                |              |        | 6            |                      |
|                                                        | STEEL BRACE                                   |              |        | 18           |                      |
| 8' AG PANEL                                            |                                               |              | 1      |              |                      |
| 2'R REVERSE PANEL                                      |                                               |              | 4      |              |                      |
| 8' LIGHT PANEL                                         |                                               |              | 1      |              |                      |
| 90° CORNER                                             |                                               | 8            |        |              |                      |
| BOLT PACK 50 PCS                                       |                                               | 5            |        |              |                      |
|                                                        | 3' PLAIN PANEL                                |              | 4      |              |                      |
| 8' PLAIN PANEL 2                                       |                                               |              |        | 2            |                      |
| SIGNED BY:<br>COLBOCH                                  | CREATION DATE: 10/17/2012                     |              | CVWC   | ON STEEL     |                      |
| TAILED BY:                                             | DETAILED DATE:                                | 1            |        | RA POOLS     |                      |
| colboch<br>ST REVISED BY:<br>colboch                   | 8/30/2012<br>LAST REVISED DATE:<br>11/14/2012 | TITLE: 18    |        | ITRA 2' R RE | VERSF                |
| colboch<br>TERIAL:<br>aterial <not specified=""></not> | •                                             | 1            |        |              |                      |
| atonar and openineur                                   |                                               |              |        |              |                      |
|                                                        |                                               | PART NUMBER: | 6010   | <u> </u>     | SCALE: SIZE:<br>1:96 |
|                                                        |                                               |              | 6018   | J            | SHEET:<br>1 OF 1     |