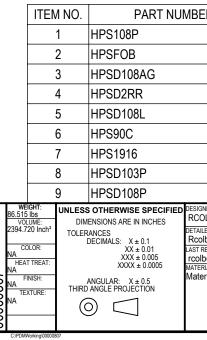

are properly installed. 

"NO DIVING" WARNING LABELS MUST ΒE

INSTALLED IN NO DIVING AREAS ACCORDING TO ANSI SPECIFICATIONS

| REVISIO                                                | ON HISTOR                                     | <u>Y</u>     |        |              | <b></b>              |
|--------------------------------------------------------|-----------------------------------------------|--------------|--------|--------------|----------------------|
|                                                        |                                               | DATE         | STATUS | ECO          | BY                   |
|                                                        |                                               |              |        |              |                      |
|                                                        |                                               |              |        |              |                      |
|                                                        |                                               |              |        |              |                      |
|                                                        |                                               |              |        |              |                      |
|                                                        |                                               |              |        |              |                      |
|                                                        |                                               |              |        |              |                      |
|                                                        |                                               |              |        |              |                      |
|                                                        |                                               |              |        |              |                      |
| חחיר                                                   | $\backslash$                                  |              |        |              |                      |
| <u>2'RR</u>                                            |                                               |              |        |              |                      |
| \ 4                                                    |                                               |              |        |              |                      |
|                                                        |                                               |              |        |              |                      |
|                                                        |                                               |              |        |              |                      |
|                                                        |                                               |              |        |              |                      |
| _ (3'`                                                 | ١                                             |              |        |              |                      |
| 8                                                      | )                                             |              |        |              |                      |
|                                                        |                                               |              |        |              |                      |
|                                                        |                                               |              |        |              |                      |
|                                                        |                                               |              |        |              |                      |
| <b>8</b> '                                             | ١                                             |              |        |              |                      |
|                                                        | )                                             |              |        |              |                      |
|                                                        |                                               |              |        |              |                      |
|                                                        |                                               |              |        |              |                      |
| =                                                      |                                               |              |        |              |                      |
| 3'                                                     |                                               |              |        |              |                      |
|                                                        |                                               |              |        |              |                      |
| 8                                                      |                                               |              |        |              |                      |
|                                                        |                                               |              |        |              |                      |
|                                                        |                                               |              |        |              |                      |
| (2'RR)                                                 |                                               |              |        |              |                      |
| \ 4 /                                                  |                                               |              |        |              |                      |
|                                                        |                                               |              |        |              |                      |
|                                                        |                                               |              |        |              |                      |
|                                                        |                                               |              |        |              |                      |
| BER                                                    | DESCRIPTION                                   |              |        | QTY.         |                      |
|                                                        | 8' PLAIN PANEL                                |              |        | 6            |                      |
|                                                        | STEEL BRACE                                   |              |        | 18           |                      |
| 8' AG PANEL                                            |                                               |              | 1      |              |                      |
| 2'R REVERSE PANEL                                      |                                               |              | 4      |              |                      |
| 8' LIGHT PANEL                                         |                                               |              | 1      |              |                      |
| 90° CORNER                                             |                                               | 8            |        |              |                      |
| BOLT PACK 50 PCS                                       |                                               | 5            |        |              |                      |
|                                                        | 3' PLAIN PANEL                                |              | 4      |              |                      |
| 8' PLAIN PANEL 2                                       |                                               |              |        | 2            |                      |
| SIGNED BY:<br>COLBOCH                                  | CREATION DATE: 10/17/2012                     |              | CVWC   | ON STEEL     |                      |
| TAILED BY:                                             | DETAILED DATE:                                | 1            |        | RA POOLS     |                      |
| colboch<br>ST REVISED BY:<br>colboch                   | 8/30/2012<br>LAST REVISED DATE:<br>11/14/2012 | TITLE: 18    |        | ITRA 2' R RE | VERSF                |
| colboch<br>TERIAL:<br>aterial <not specified=""></not> | •                                             | 1            |        |              |                      |
| atonar and openineur                                   |                                               |              |        |              |                      |
|                                                        |                                               | PART NUMBER: | 6010   | <u> </u>     | SCALE: SIZE:<br>1:96 |
|                                                        |                                               |              | 6018   | J            | SHEET:<br>1 OF 1     |