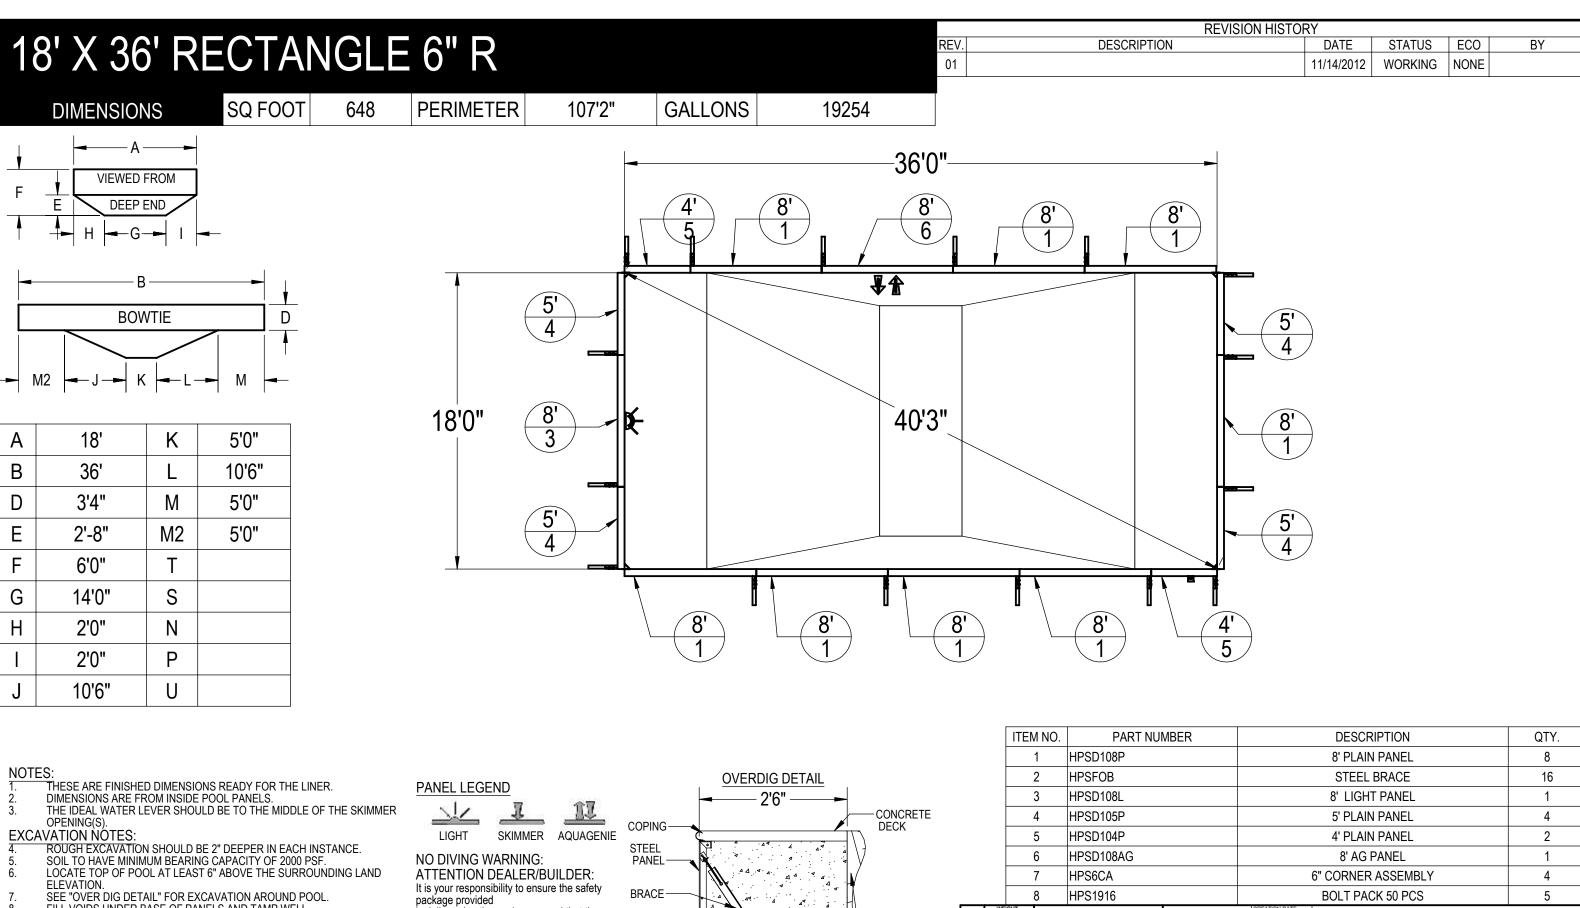

- FILL VOIDS UNDER BASE OF PANELS AND TAMP WELL.
- BACK FILL WITH NON-EXPANSIVE MATERIAL.

## **IMPORTANT NOTES:**

THIS DOCUMENT IS FOR ILLUSTRATIVE PURPOSES ONLY. THE DEALER OR CONTRACTOR WHO SELLS OR INSTALLS YOUR POOL IS AN INDEPENDENT CONTRACTOR AND IS NOT AN AGENT OF THE MANUFACTURER. THE CONSTRUCTION METHODS ILLUSTRATED HERE ARE SUGGESTIONS AND APPLY ONLY TO NORMAL GROUND CONDITIONS. THERE MAY BE ADDITIONAL PRECAUTIONS AND/OR METHODS OF CONSTRUCTION. PROPER INSTALLATION IS THE RESPONSIBILITY OF THE DEALER/BUILDER/CONTRACTOR.

is delivered to the pool owner and that the "NO DIVING" labels are properly installed



INSTALLED IN NO DIVING AREAS ACCORDING TO ANSI SPECIFICATIONS



| WEIGHT:<br>.515 lbs      | UNLESS OTHERWISE SPECIFIED      | DESIGNED BY:                      | CREATI