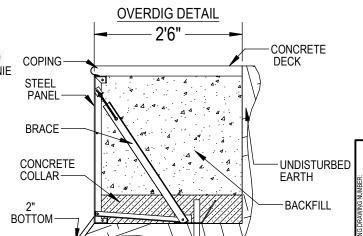

- FILL VOIDS UNDER BASE OF PANELS AND TAMP WELL.
- BACK FILL WITH NON-EXPANSIVE MATERIAL.