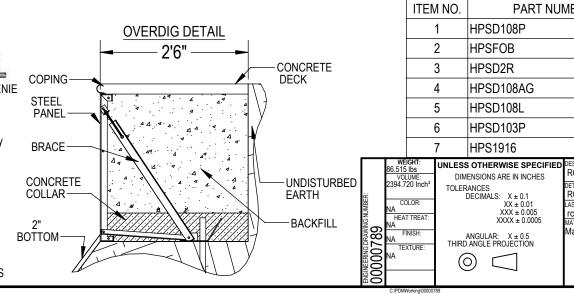

**EXCAVATION NOTES** 

10'6'

- ROUGH EXCAVATION SHOULD BE 2" DEEPER IN EACH INSTANCE. SOIL TO HAVE MINIMUM BEARING CAPACITY OF 2000 PSF.
- 5.
- LOCATE TOP OF POOL AT LEAST 6" ABOVE THE SURROUNDING LAND 6. **FI EVATION**
- SEE "OVER DIG DETAIL" FOR EXCAVATION AROUND POOL. 7.
- FILL VOIDS UNDER BASE OF PANELS AND TAMP WELL. 8.
- BACK FILL WITH NON-EXPANSIVE MATERIAL. 9