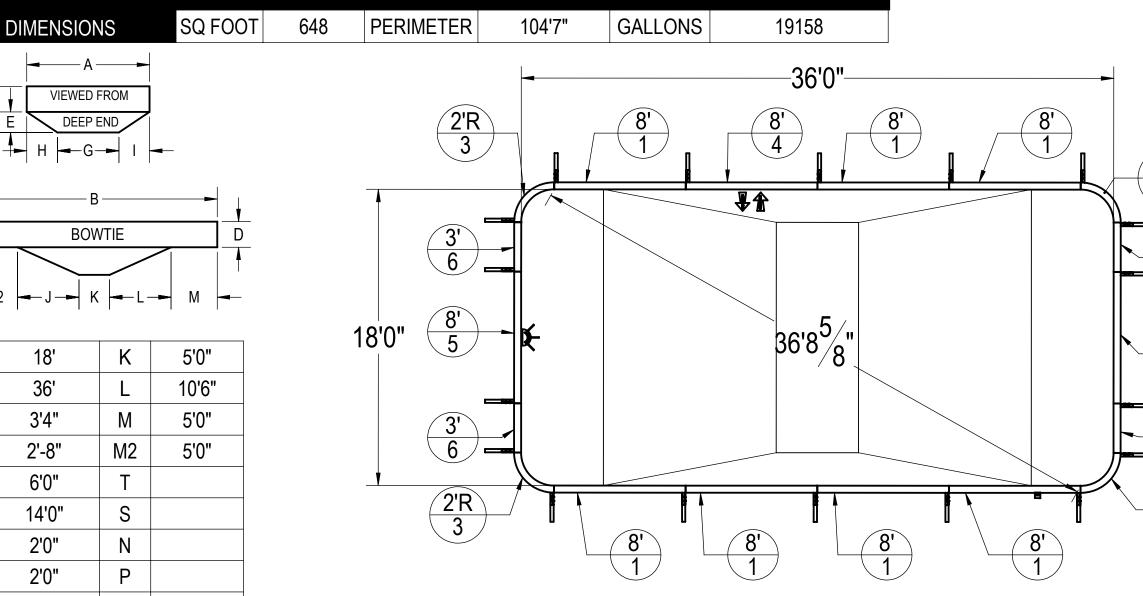

## 18' X 36' RECTANGLE 2' R

F

Е

M2

Α

В

D

Е

F

G

Η

J

29

THESE ARE FINISHED DIMENSIONS READY FOR THE LINER.

U

- DIMENSIONS ARE FROM INSIDE POOL PANELS. 2. 3.
- THE IDEAL WATER LEVER SHOULD BE TO THE MIDDLE OF THE SKIMMER OPENING(S)

**EXCAVATION NOTES** 

10'6'

- ROUGH EXCAVATION SHOULD BE 2" DEEPER IN EACH INSTANCE. SOIL TO HAVE MINIMUM BEARING CAPACITY OF 2000 PSF.
- 5.
- LOCATE TOP OF POOL AT LEAST 6" ABOVE THE SURROUNDING LAND 6. **FI EVATION**
- SEE "OVER DIG DETAIL" FOR EXCAVATION AROUND POOL. 7.
- FILL VOIDS UNDER BASE OF PANELS AND TAMP WELL. 8.
- BACK FILL WITH NON-EXPANSIVE MATERIAL. 9

2'R 3

3'

6