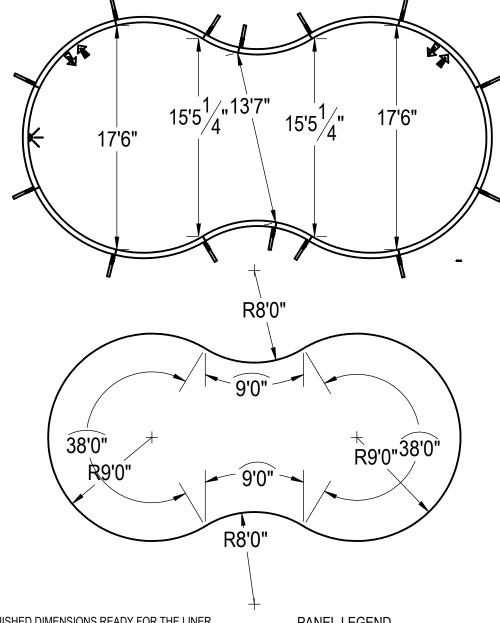

## NOTES:

THESE ARE FINISHED DIMENSIONS READY FOR THE LINER.

DIMENSIONS ARE FROM INSIDE POOL PANELS.

THE IDEAL WATER LEVER SHOULD BE TO THE MIDDLE OF THE SKIMMER OPENING(S)

REV.

- THESE ARE FINISHED DIMENSIONS READY FOR THE LINER.
- DIMENSIONS ARE FROM INSIDE POOL PANELS.
- THE IDEAL WATER LEVER SHOULD BE TO THE MIDDLE OF THE SKIMMER OPENING(S)