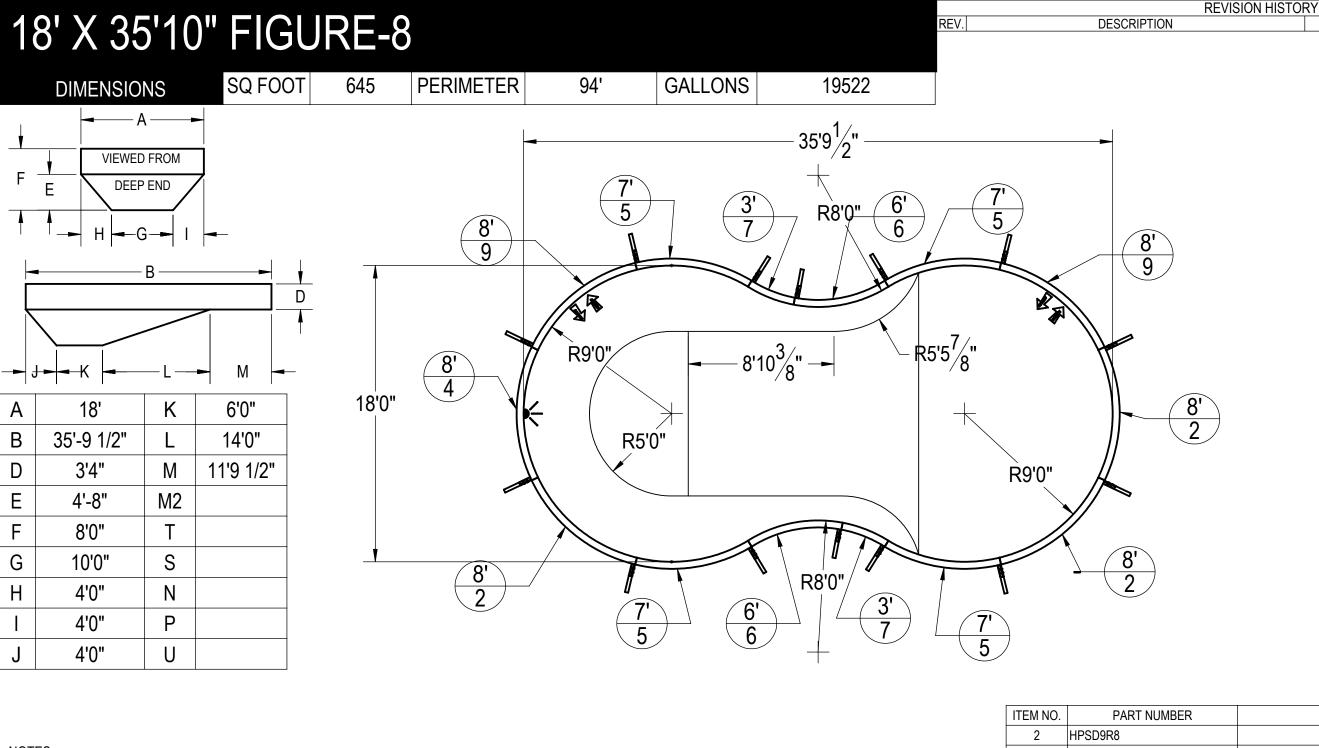

## NOTES:

THESE ARE FINISHED DIMENSIONS READY FOR THE LINER.

DIMENSIONS ARE FROM INSIDE POOL PANELS.

THE IDEAL WATER LEVER SHOULD BE TO THE MIDDLE OF THE SKIMMER OPENING(S)

## **EXCAVATION NOTES:**

- ROUGH EXCAVATION SHOULD BE 2" DEEPER IN EACH INSTANCE.
  SOIL TO HAVE MINIMUM BEARING CAPACITY OF 2000 PSF.
  LOCATE TOP OF POOL AT LEAST 6" ABOVE THE SURROUNDING LAND
- SEE "OVER DIG DETAIL" FOR EXCAVATION AROUND POOL.
- FILL VOIDS UNDER BASE OF PANELS AND TAMP WELL.
- BACK FILL WITH NON-EXPANSIVE MATERIAL.

REV.

- THESE ARE FINISHED DIMENSIONS READY FOR THE LINER.
- DIMENSIONS ARE FROM INSIDE POOL PANELS.
- THE IDEAL WATER LEVER SHOULD BE TO THE MIDDLE OF THE SKIMMER OPENING(S)

## **EXCAVATION NOTES**

- ROUGH EXCAVATION SHOULD BE 2" DEEPER IN EACH INSTANCE.
  SOIL TO HAVE MINIMUM BEARING CAPACITY OF 2000 PSF.
  LOCATE TOP OF POOL AT LEAST 6" ABOVE THE SURROUNDING LAND
- SEE "OVER DIG DETAIL" FOR EXCAVATION AROUND POOL.
- FILL VOIDS UNDER BASE OF PANELS AND TAMP WELL.
- BACK FILL WITH NON-EXPANSIVE MATERIAL.