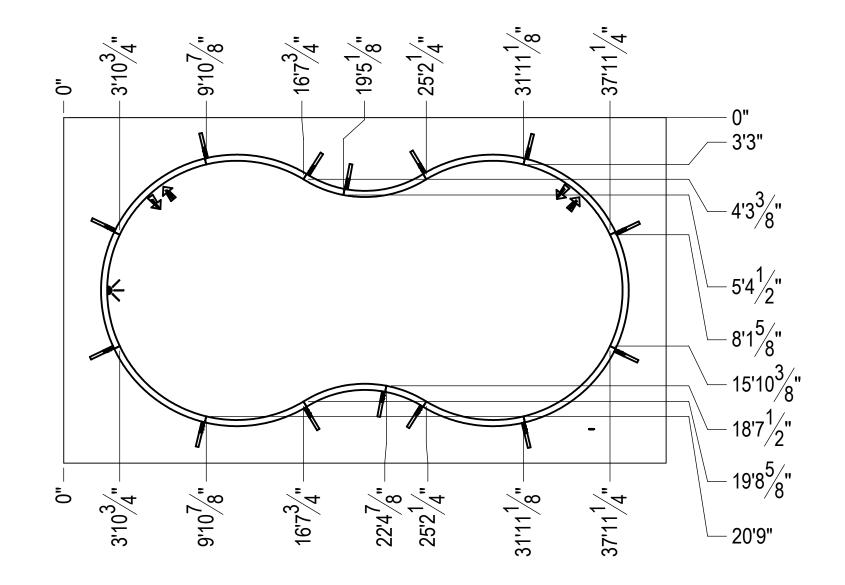

## NOTES:

THESE ARE FINISHED DIMENSIONS READY FOR THE LINER.

DIMENSIONS ARE FROM INSIDE POOL PANELS.

THE IDEAL WATER LEVER SHOULD BE TO THE MIDDLE OF THE SKIMMER OPENING(S)

REV.

- THESE ARE FINISHED DIMENSIONS READY FOR THE LINER.
- DIMENSIONS ARE FROM INSIDE POOL PANELS.
- THE IDEAL WATER LEVER SHOULD BE TO THE MIDDLE OF THE SKIMMER OPENING(S)