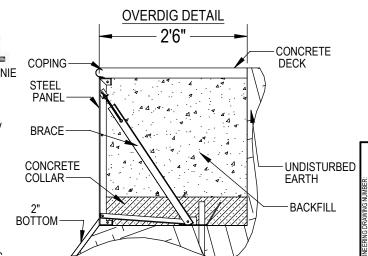

## **EXCAVATION NOTES:**

- ROUGH EXCAVATION SHOULD BE 2" DEEPER IN EACH INSTANCE.
  SOIL TO HAVE MINIMUM BEARING CAPACITY OF 2000 PSF.
  LOCATE TOP OF POOL AT LEAST 6" ABOVE THE SURROUNDING LAND
- SEE "OVER DIG DETAIL" FOR EXCAVATION AROUND POOL.
- FILL VOIDS UNDER BASE OF PANELS AND TAMP WELL.
- BACK FILL WITH NON-EXPANSIVE MATERIAL.

## **EXCAVATION NOTES**

- ROUGH EXCAVATION SHOULD BE 2" DEEPER IN EACH INSTANCE.
  SOIL TO HAVE MINIMUM BEARING CAPACITY OF 2000 PSF.
  LOCATE TOP OF POOL AT LEAST 6" ABOVE THE SURROUNDING LAND
- SEE "OVER DIG DETAIL" FOR EXCAVATION AROUND POOL.
- FILL VOIDS UNDER BASE OF PANELS AND TAMP WELL.
- BACK FILL WITH NON-EXPANSIVE MATERIAL.

OVERDIG DETAIL

NLESS OTHERWISE SPECIFIED DESIGNED BY: DIMENSIONS ARE IN INCHES TOLERANCES COLOR: XXXX ± 0.0005 ANGULAR: X ± 0.5 THIRD ANGLE PROJECTION

 $\odot$ 

RCOLBOCH 10/17/2012 8/30/2012 Rcolboch AST REVISED BY 11/16/2012 Naterial <not specified>

SAMSON STEEL BY HYDRA POOLS 18' X 35'10" FIGURE-8

60400A