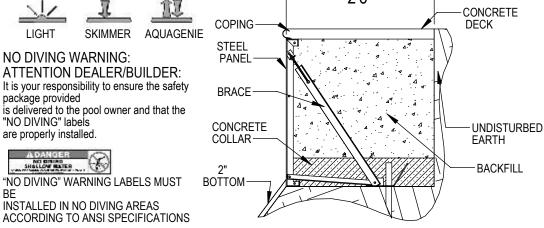

## **EXCAVATION NOTES:**

- ROUGH EXCAVATION SHOULD BE 2" DEEPER IN EACH INSTANCE.
  SOIL TO HAVE MINIMUM BEARING CAPACITY OF 2000 PSF.
  LOCATE TOP OF POOL AT LEAST 6" ABOVE THE SURROUNDING LAND
- SEE "OVER DIG DETAIL" FOR EXCAVATION AROUND POOL.
- FILL VOIDS UNDER BASE OF PANELS AND TAMP WELL.
- BACK FILL WITH NON-EXPANSIVE MATERIAL.

## **EXCAVATION NOTES**

- ROUGH EXCAVATION SHOULD BE 2" DEEPER IN EACH INSTANCE.
  SOIL TO HAVE MINIMUM BEARING CAPACITY OF 2000 PSF.
  LOCATE TOP OF POOL AT LEAST 6" ABOVE THE SURROUNDING LAND
- SEE "OVER DIG DETAIL" FOR EXCAVATION AROUND POOL.
- FILL VOIDS UNDER BASE OF PANELS AND TAMP WELL.
- BACK FILL WITH NON-EXPANSIVE MATERIAL.

OVERDIG DETAIL

NLESS OTHERWISE SPECIFIED DESIGNED BY: DIMENSIONS ARE IN INCHES TOLERANCES COLOR: XXXX ± 0.0005 ANGULAR: X ± 0.5 THIRD ANGLE PROJECTION

 $\odot$ 

RCOLBOCH 10/17/2012 8/30/2012 Rcolboch AST REVISED BY 11/16/2012 Naterial <not specified>