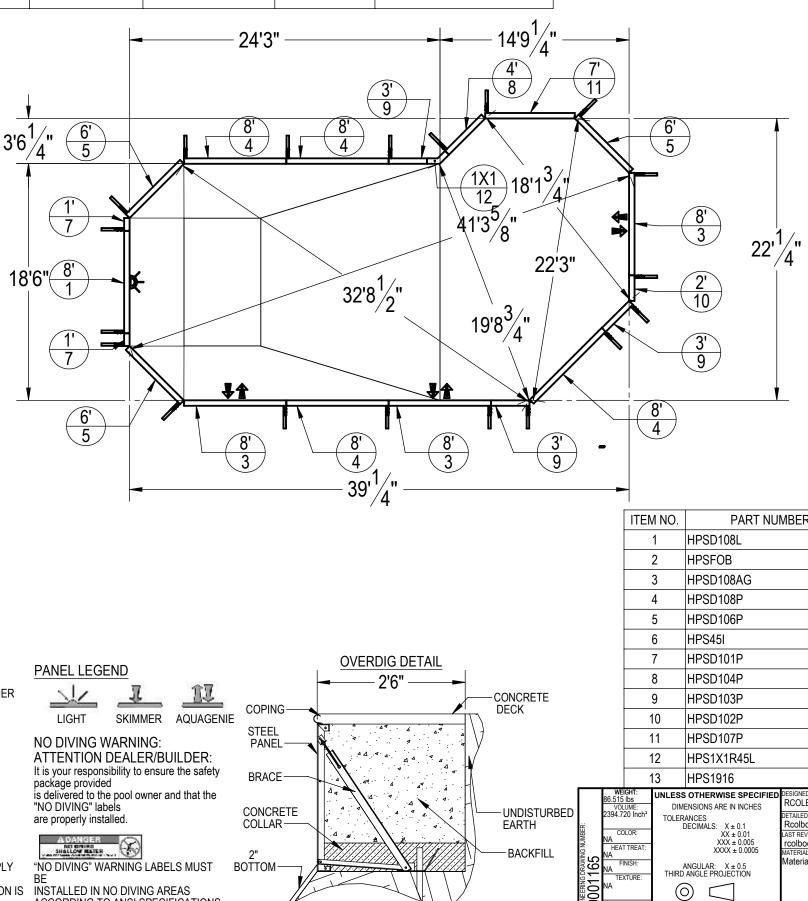

## 18'6" X 39' X 22' GRECIAN TRUE ELL RIGHT

PERIMETER

137'5"

GALLONS

912

SQ FOOT DIMENSIONS Δ VIEWED FROM F DEEP END Е D Μ -K **J**• 18'-6" Κ 6'0" А В 39' 1/4" 14'0" L 32'8 1/2" D 3'4" Μ Е 4'-8" M2 F 8'0" 22' 1/4" Т **1** G 10'0" S 14'9 1/4" Н 4'3" 24'3" Ν 4'3" Ρ 3'6 1/4" 4'3" U

## NOTES:

- THESE ARE FINISHED DIMENSIONS READY FOR THE LINER.
- 2. 3. DIMENSIONS ARE FROM INSIDE POOL PANELS.
- THE IDEAL WATER LEVER SHOULD BE TO THE MIDDLE OF THE SKIMMER OPENING(S)
- **EXCAVATION NOTES**
- ROUGH EXCAVATION SHOULD BE 2" DEEPER IN EACH INSTANCE. SOIL TO HAVE MINIMUM BEARING CAPACITY OF 2000 PSF.
- 5.
- LOCATE TOP OF POOL AT LEAST 6" ABOVE THE SURROUNDING LAND 6. FI EVATION.
- SEE "OVER DIG DETAIL" FOR EXCAVATION AROUND POOL.
- FILL VOIDS UNDER BASE OF PANELS AND TAMP WELL. 8.
- BACK FILL WITH NON-EXPANSIVE MATERIAL. 9

ACCORDING TO ANSI SPECIFICATIONS

|                                            | REVIS                                                                                     | SION HISTOR                      | Y                | - I I                    |
|--------------------------------------------|-------------------------------------------------------------------------------------------|----------------------------------|------------------|--------------------------|
| DESCRIPTIO                                 | ON                                                                                        |                                  | DATE STATUS      | ECO BY                   |
|                                            |                                                                                           |                                  |                  |                          |
|                                            |                                                                                           |                                  |                  |                          |
|                                            |                                                                                           |                                  |                  |                          |
|                                            |                                                                                           |                                  |                  |                          |
|                                            |                                                                                           |                                  |                  |                          |
|                                            |                                                                                           |                                  |                  |                          |
|                                            |                                                                                           |                                  |                  |                          |
|                                            |                                                                                           |                                  |                  |                          |
|                                            |                                                                                           |                                  |                  |                          |
|                                            |                                                                                           |                                  |                  |                          |
|                                            |                                                                                           |                                  |                  |                          |
|                                            |                                                                                           |                                  |                  |                          |
|                                            |                                                                                           |                                  |                  |                          |
|                                            |                                                                                           |                                  |                  |                          |
|                                            | <b>A</b>                                                                                  |                                  |                  |                          |
| 22'                                        | 1/                                                                                        |                                  |                  |                          |
| /                                          | /4                                                                                        |                                  |                  |                          |
|                                            |                                                                                           |                                  |                  |                          |
|                                            |                                                                                           |                                  |                  |                          |
|                                            |                                                                                           |                                  |                  |                          |
|                                            |                                                                                           |                                  |                  |                          |
| フロ                                         |                                                                                           |                                  |                  |                          |
|                                            |                                                                                           |                                  |                  |                          |
|                                            |                                                                                           |                                  |                  |                          |
|                                            |                                                                                           |                                  |                  |                          |
|                                            |                                                                                           |                                  |                  |                          |
|                                            |                                                                                           |                                  |                  |                          |
|                                            |                                                                                           |                                  |                  |                          |
|                                            |                                                                                           |                                  |                  |                          |
| PART NUMBER                                |                                                                                           |                                  | DESCRIPTION      | QTY.                     |
| SD108L                                     |                                                                                           | 8' LIGHT PANEL                   |                  | 1                        |
| SFOB                                       |                                                                                           | STEEL BRACE                      |                  | 19                       |
| D108AG                                     |                                                                                           | 8' AG PANEL                      |                  | 3                        |
| SD108P                                     |                                                                                           | 8' PLAIN PANEL                   |                  | 4                        |
| SD106P                                     |                                                                                           | 6' PLAIN PANEL                   |                  | 3                        |
| 6451                                       |                                                                                           | 45° INSERT                       |                  | 9                        |
| D101P                                      |                                                                                           | 1' PLAIN PANEL                   |                  | 2                        |
| SD104P                                     |                                                                                           | 4' PLAIN PANEL                   |                  | 1                        |
| D103P                                      |                                                                                           |                                  | 3' PLAIN PANEL   | 3                        |
| D102P                                      |                                                                                           | 2' PLAIN PANEL                   |                  | 1                        |
| D107P                                      |                                                                                           | 7' PLAIN PANEL                   |                  | 1                        |
| S1X1R45L                                   |                                                                                           | 1'X 1' R 45° ELL 1               |                  |                          |
| \$1916                                     |                                                                                           |                                  | BOLT PACK 50 PCS | 6                        |
| ERWISE SPECIFIED                           | RCOLBOCH                                                                                  | CREATION DATE:<br>10/17/2012     | SAMS             | ON STEEL                 |
| LS: X ± 0.1                                | DETAILED BY:<br>Rcolboch                                                                  | DETAILED DATE:<br>8/30/2012      | BY HYD           | RA POOLS                 |
| XX ± 0.01<br>XXX ± 0.005                   | LAST REVISED BY:<br>rcolboch                                                              | LAST REVISED DATE:<br>11/16/2012 | 100 X 39 X ZZ    | GRECIAN TRUE ELL         |
| XXXX ± 0.0005<br>AR: X ± 0.5<br>PROJECTION | MATERIAL:<br>Material <not specifi<="" td=""><td>ed&gt;</td><td></td><td>RIGHT</td></not> | ed>                              |                  | RIGHT                    |
| PROJECTION                                 |                                                                                           |                                  | PART NUMBER:     | SCALE: SIZE              |
| ${ } \square$                              |                                                                                           |                                  | 6056             | 1:96<br>SHEET:<br>1 OF 1 |
| ASTER DIG-DO NOT TOUCH\10-true             | e-L\UPDATED/60561                                                                         |                                  |                  | •   10⊦1   ■             |