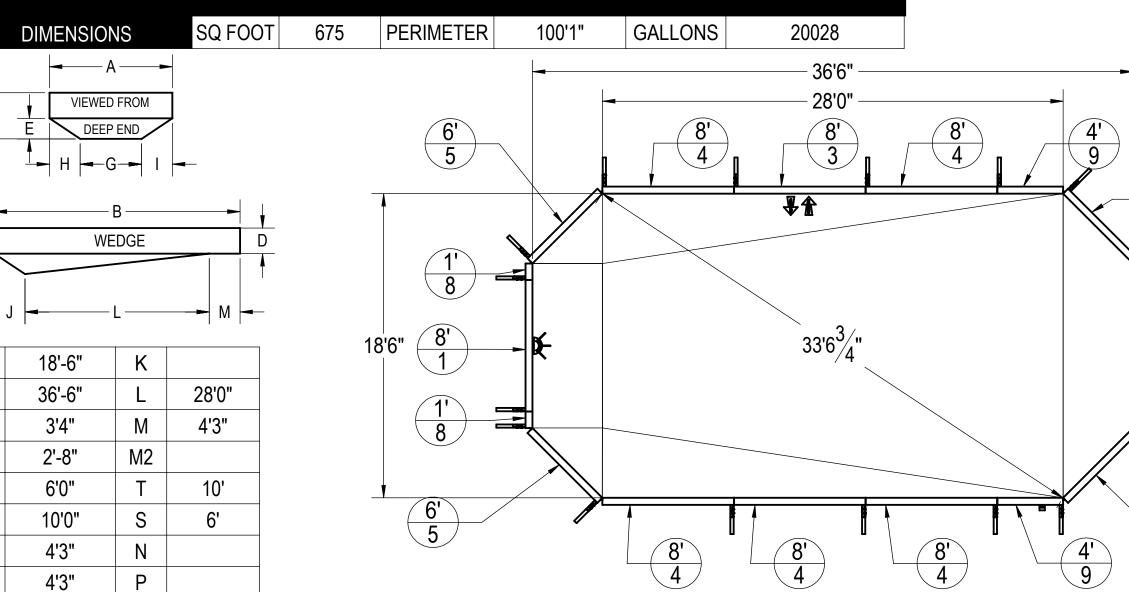

## 18'6" X 36'6" GRECIAN

## NOTES:

F

-

Α

В

D

Е

F

G

Η

J

65

THESE ARE FINISHED DIMENSIONS READY FOR THE LINER.

U

- DIMENSIONS ARE FROM INSIDE POOL PANELS. 2. 3.
- THE IDEAL WATER LEVER SHOULD BE TO THE MIDDLE OF THE SKIMMER OPENING(S)

28'

EXCAVATION NOTES:

4'3"

- ROUGH EXCAVATION SHOULD BE 2" DEEPER IN EACH INSTANCE. SOIL TO HAVE MINIMUM BEARING CAPACITY OF 2000 PSF. 5.
- LOCATE TOP OF POOL AT LEAST 6" ABOVE THE SURROUNDING LAND 6. **FI EVATION**
- SEE "OVER DIG DETAIL" FOR EXCAVATION AROUND POOL. 7.
- FILL VOIDS UNDER BASE OF PANELS AND TAMP WELL. 8.
- BACK FILL WITH NON-EXPANSIVE MATERIAL. 9