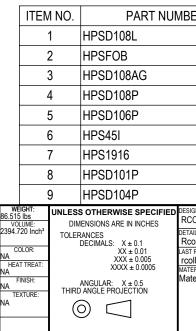

"NO DIVING" WARNING LABELS MUST ΒE

INSTALLED IN NO DIVING AREAS ACCORDING TO ANSI SPECIFICATIONS

REV.

| REVISION HISTORY                          |                                                                                                         |                                  |              |            |          |                          |
|-------------------------------------------|---------------------------------------------------------------------------------------------------------|----------------------------------|--------------|------------|----------|--------------------------|
| DESCRIPTION                               |                                                                                                         |                                  | DATE         | STATUS     | ECO      | BY                       |
| <u>DESCRIPTIC</u>                         | 6'5                                                                                                     | $\frac{1'}{8}$                   | DATE         | STATUS     |          | Bĭ                       |
| PART NUM                                  | /IBER                                                                                                   | DESCRIPTION                      |              |            | QTY.     |                          |
| D108L                                     |                                                                                                         | 8' LIGHT PANEL                   |              |            | 1        |                          |
| FOB                                       |                                                                                                         | STEEL BRACE                      |              |            | 18       |                          |
| D108AG                                    |                                                                                                         | 8' AG PANEL                      |              |            | 1        |                          |
| D108P                                     |                                                                                                         | 8' PLAIN PANEL                   |              |            |          | 6                        |
| D106P                                     |                                                                                                         | 6' PLAIN PANEL                   |              |            | 4        |                          |
| 451                                       |                                                                                                         | 45° INSERT                       |              |            | 8        |                          |
| 1916                                      |                                                                                                         | BOLT PACK 50 PCS                 |              |            | 5        |                          |
| D101P                                     |                                                                                                         | 1' PLAIN PANEL                   |              |            | 4        |                          |
| D104P                                     |                                                                                                         | 4' PLAIN PANEL                   |              |            | 2        |                          |
| D 104P<br>RWISE SPECIFIED                 | DESIGNED BY:                                                                                            | CREATION DATE:                   |              |            |          |                          |
| S ARE IN INCHES                           | RCOLBOCH<br>DETAILED BY:                                                                                | 10/17/2012<br>DETAILED DATE:     |              |            | N STEEL  |                          |
| LS: X ± 0.1                               | Rcolboch                                                                                                | 8/30/2012                        |              | BY HYDR    |          |                          |
| XX ± 0.01<br>XXX ± 0.005<br>XXXX ± 0.0005 | LAST REVISED BY:<br>rcolboch                                                                            | LAST REVISED DATE:<br>11/14/2012 | I IIILE:     | 18'6" X 36 | '6" GREC | IAN                      |
|                                           | MATERIAL:<br>Material <not specified<="" td=""><td>d&gt;</td><td></td><td></td><td></td><td></td></not> | d>                               |              |            |          |                          |
| AR: X ± 0.5<br>PROJECTION                 |                                                                                                         |                                  | PART NUMBER: |            |          | SCALE: SIZE:             |
| ASTER DIG-DO NOT TOUCHI03-greci           | an/updated/60232                                                                                        |                                  |              | 60232      |          | 1:96<br>SHEET:<br>1 OF 1 |