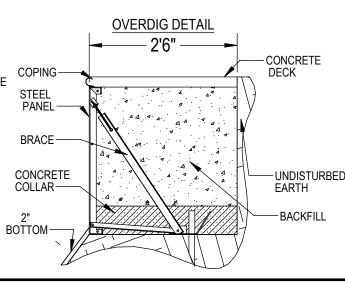

EXCAVATION NOTES:

4'3"

- ROUGH EXCAVATION SHOULD BE 2" DEEPER IN EACH INSTANCE. SOIL TO HAVE MINIMUM BEARING CAPACITY OF 2000 PSF. 5.
- LOCATE TOP OF POOL AT LEAST 6" ABOVE THE SURROUNDING LAND 6. **FI EVATION**
- SEE "OVER DIG DETAIL" FOR EXCAVATION AROUND POOL. 7.
- FILL VOIDS UNDER BASE OF PANELS AND TAMP WELL. 8.
- BACK FILL WITH NON-EXPANSIVE MATERIAL. 9