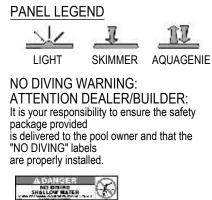

"NO DIVING" WARNING LABELS MUST ΒE

INSTALLED IN NO DIVING AREAS ACCORDING TO ANSI SPECIFICATIONS

REV.

| REVISION HISTORY                          |                                                                                                         |                                  |              |            |          |                          |
|-------------------------------------------|---------------------------------------------------------------------------------------------------------|----------------------------------|--------------|------------|----------|--------------------------|
| DESCRIPTION                               |                                                                                                         |                                  | DATE         | STATUS     | ECO      | BY                       |
| <u>DESCRIPTIC</u>                         | 6'5                                                                                                     | $\frac{1'}{8}$                   | DATE         | STATUS     |          | Bĭ                       |
| PART NUM                                  | /IBER                                                                                                   | DESCRIPTION                      |              |            | QTY.     |                          |
| D108L                                     |                                                                                                         | 8' LIGHT PANEL                   |              |            | 1        |                          |
| FOB                                       |                                                                                                         | STEEL BRACE                      |              |            | 18       |                          |
| D108AG                                    |                                                                                                         | 8' AG PANEL                      |              |            | 1        |                          |
| D108P                                     |                                                                                                         | 8' PLAIN PANEL                   |              |            |          | 6                        |
| D106P                                     |                                                                                                         | 6' PLAIN PANEL                   |              |            | 4        |                          |
| 451                                       |                                                                                                         | 45° INSERT                       |              |            | 8        |                          |
| 1916                                      |                                                                                                         | BOLT PACK 50 PCS                 |              |            | 5        |                          |
| D101P                                     |                                                                                                         | 1' PLAIN PANEL                   |              |            | 4        |                          |
| D104P                                     |                                                                                                         | 4' PLAIN PANEL                   |              |            | 2        |                          |
| D 104P<br>RWISE SPECIFIED                 | DESIGNED BY:                                                                                            | CREATION DATE:                   |              |            |          |                          |
| S ARE IN INCHES                           | RCOLBOCH<br>DETAILED BY:                                                                                | 10/17/2012<br>DETAILED DATE:     |              |            | N STEEL  |                          |
| LS: X ± 0.1                               | Rcolboch                                                                                                | 8/30/2012                        |              | BY HYDR    |          |                          |
| XX ± 0.01<br>XXX ± 0.005<br>XXXX ± 0.0005 | LAST REVISED BY:<br>rcolboch                                                                            | LAST REVISED DATE:<br>11/14/2012 | I IIILE:     | 18'6" X 36 | '6" GREC | IAN                      |
|                                           | MATERIAL:<br>Material <not specified<="" td=""><td>d&gt;</td><td></td><td></td><td></td><td></td></not> | d>                               |              |            |          |                          |
| AR: X ± 0.5<br>PROJECTION                 |                                                                                                         |                                  | PART NUMBER: |            |          | SCALE: SIZE:             |
| ASTER DIG-DO NOT TOUCHI03-greci           | an/updated/60232                                                                                        |                                  |              | 60232      |          | 1:96<br>SHEET:<br>1 OF 1 |