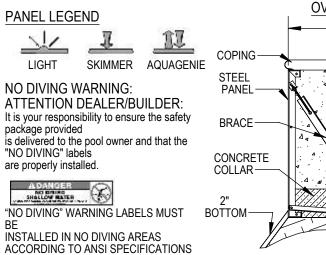

### **IMPORTANT NOTES:**

THIS DOCUMENT IS FOR ILLUSTRATIVE PURPOSES ONLY. THE DEALER OR CONTRACTOR WHO SELLS OR INSTALLS YOUR POOL IS AN INDEPENDENT CONTRACTOR AND IS NOT AN AGENT OF THE MANUFACTURER. THE CONSTRUCTION METHODS ILLUSTRATED HERE ARE SUGGESTIONS AND APPLY ONLY TO NORMAL GROUND CONDITIONS. THERE MAY BE ADDITIONAL PRECAUTIONS AND/OR METHODS OF CONSTRUCTION. PROPER INSTALLATION IS THE RESPONSIBILITY OF THE DEALER/BUILDER/CONTRACTOR.

INSTALLED IN NO DIVING AREAS ACCORDING TO ANSI SPECIFICATIONS

|                                       | N HISTOR                         | DATE        | STATUS ECO                    | BY                   |
|---------------------------------------|----------------------------------|-------------|-------------------------------|----------------------|
| •                                     |                                  | DATE        |                               |                      |
|                                       |                                  |             |                               |                      |
|                                       |                                  |             |                               |                      |
|                                       |                                  |             |                               |                      |
|                                       |                                  |             |                               |                      |
|                                       |                                  |             |                               |                      |
|                                       |                                  |             |                               |                      |
|                                       |                                  |             |                               |                      |
|                                       |                                  |             |                               |                      |
|                                       |                                  |             |                               |                      |
|                                       |                                  |             |                               |                      |
|                                       |                                  |             |                               |                      |
|                                       |                                  |             |                               |                      |
|                                       |                                  |             |                               |                      |
|                                       |                                  |             |                               |                      |
|                                       |                                  |             |                               |                      |
|                                       |                                  |             |                               |                      |
|                                       |                                  |             |                               |                      |
|                                       |                                  |             |                               |                      |
|                                       |                                  |             |                               |                      |
|                                       |                                  |             |                               |                      |
|                                       |                                  |             |                               |                      |
|                                       |                                  |             |                               |                      |
|                                       |                                  |             |                               |                      |
|                                       |                                  |             |                               |                      |
| PART NU                               | MBER                             |             | DESCRIPTION                   | QTY.                 |
| R                                     |                                  |             | 2'R PANEL                     | 3                    |
| В                                     |                                  |             | STEEL BRACE                   | 23                   |
| 06P                                   |                                  |             | 6' PLAIN PANEL                | 2                    |
| 04L                                   |                                  |             | 4' LIGHT PANEL                | 1                    |
| 08P                                   |                                  |             | 8' PLAIN PANEL                | 6                    |
| 04P                                   |                                  |             | 4' PLAIN PANEL<br>8' AG PANEL | 1 2                  |
| 08AG<br>05P                           |                                  |             | 5' PLAIN PANEL                | <u> </u>             |
| R1878                                 |                                  |             | 2'R REVERSE HALF PANE         |                      |
| 03P                                   |                                  |             | 3' PLAIN PANEL                | 1                    |
| R1878                                 |                                  |             | 2'R HALF PANEL                | 3                    |
| 056P                                  |                                  |             | 5'6" PLAIN PANEL              | 1                    |
| 778                                   |                                  |             | 1'7 7/8" PLAIN PANEL          | 1                    |
| 16                                    |                                  |             | BOLT PACK 50 PCS              | 5                    |
| ESIGNED BY:<br>RCOLBOCH               | CREATION DATE:<br>10/17/2012     |             | SAMSON STEEL                  |                      |
|                                       | DETAILED DATE:<br>8/30/2012      | mumu er     | BY HYDRA POOLS                |                      |
| ST REVISED BY:<br>colboch<br>ATERIAL: | LAST REVISED DATE:<br>11/16/2012 | I IIILÉ:    | 18'3" X 40' BONAIRE 2'        | R                    |
| aterial <not specified=""></not>      |                                  |             |                               |                      |
|                                       |                                  | PART NUMBER |                               | SCALE: SIZE:<br>1:96 |
| Nupdated\60987                        |                                  |             | 60987                         | SHEET:<br>1 OF 1     |

IMPORTANT NOTES: THIS DOCUMENT IS FOR ILLUSTRATIVE PURPOSES ONLY. THE DEALER OR CONTRACTOR WHO SELLS OR INSTALLS YOUR POOL IS AN INDEPENDENT CONTRACTOR AND IS NOT AN AGENT OF THE MANUFACTURER. THE CONSTRUCTION METHODS ILLUSTRATED HERE ARE SUGGESTIONS AND APPLY ONLY TO NORMAL GROUND CONDITIONS. THERE MAY BE ADDITIONAL PRECAUTIONS AND/OR METHODS OF CONSTRUCTION. PROPER INSTALLATION IS THE RESPONSIBILITY OF THE DEALER/BUILDER/CONTRACTOR.