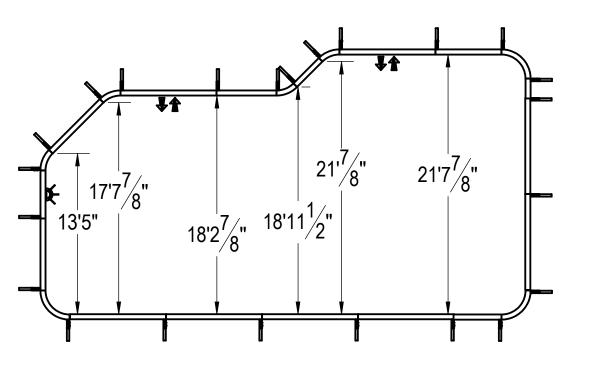

## 18'3" X 40' BONAIRE 2'R

REV.

#### NOTES:

170A

- THESE ARE FINISHED DIMENSIONS READY FOR THE LINER. DIMENSIONS ARE FROM INSIDE POOL PANELS.
- 2. 3. THE IDEAL WATER LEVER SHOULD BE TO THE MIDDLE OF THE SKIMMER OPENING(S)

EXCAVATION NOTES:

| REV                                                                                                | <b>ISION HISTOR</b>                           | Y                                                 |                        |
|----------------------------------------------------------------------------------------------------|-----------------------------------------------|---------------------------------------------------|------------------------|
| ١                                                                                                  |                                               | DATE STATUS ECO                                   | BY                     |
|                                                                                                    |                                               |                                                   |                        |
|                                                                                                    |                                               | -                                                 |                        |
| 23'11/2"<br>26'1"                                                                                  | <b>~</b> 0                                    | - 35'5 <sup>7</sup> /"<br>- 40'11 <sup>7</sup> /" |                        |
| <b>_</b>                                                                                           | 27'5 <sup>7</sup> /8"                         | 11, 27                                            |                        |
| 5.0                                                                                                | 7.                                            | 35'!<br>10''                                      |                        |
|                                                                                                    |                                               |                                                   |                        |
| $\left( \right)$                                                                                   |                                               |                                                   |                        |
|                                                                                                    | ń                                             | n n                                               |                        |
|                                                                                                    | <u> </u>                                      |                                                   |                        |
|                                                                                                    |                                               |                                                   |                        |
| X/                                                                                                 |                                               | h <del>u</del>                                    |                        |
|                                                                                                    |                                               |                                                   |                        |
|                                                                                                    |                                               |                                                   |                        |
|                                                                                                    |                                               |                                                   |                        |
|                                                                                                    |                                               |                                                   |                        |
|                                                                                                    |                                               |                                                   |                        |
|                                                                                                    |                                               |                                                   |                        |
|                                                                                                    |                                               |                                                   |                        |
|                                                                                                    |                                               |                                                   |                        |
|                                                                                                    |                                               |                                                   |                        |
|                                                                                                    |                                               |                                                   |                        |
|                                                                                                    |                                               |                                                   |                        |
|                                                                                                    |                                               |                                                   |                        |
|                                                                                                    |                                               | // <b></b>                                        |                        |
|                                                                                                    |                                               |                                                   |                        |
|                                                                                                    | Ī                                             |                                                   |                        |
|                                                                                                    | -                                             | - d                                               |                        |
|                                                                                                    |                                               |                                                   |                        |
|                                                                                                    |                                               |                                                   |                        |
|                                                                                                    |                                               |                                                   |                        |
|                                                                                                    |                                               |                                                   |                        |
|                                                                                                    |                                               |                                                   |                        |
|                                                                                                    |                                               |                                                   |                        |
|                                                                                                    |                                               |                                                   |                        |
|                                                                                                    |                                               |                                                   |                        |
|                                                                                                    |                                               |                                                   |                        |
|                                                                                                    |                                               |                                                   |                        |
|                                                                                                    |                                               |                                                   |                        |
|                                                                                                    |                                               |                                                   |                        |
|                                                                                                    |                                               |                                                   |                        |
|                                                                                                    |                                               |                                                   |                        |
|                                                                                                    |                                               |                                                   |                        |
|                                                                                                    | CREATION DATE:                                |                                                   |                        |
| RCOLBOCH                                                                                           | 10/17/2012<br>DETAILED DATE:                  | SAMSON STEEL<br>BY HYDRA POOLS                    |                        |
| Reolboch                                                                                           | 8/30/2012<br>LAST REVISED DATE:<br>11/16/2012 |                                                   |                        |
| colboch<br>ATERIAL:<br>laterial <not spec<="" td=""><td>11/16/2012</td><td></td><td> 11</td></not> | 11/16/2012                                    |                                                   | 11                     |
|                                                                                                    |                                               |                                                   |                        |
|                                                                                                    |                                               |                                                   | SCALE: SIZE:<br>1:96 D |
|                                                                                                    |                                               | 60987-A                                           | SHEET:<br>1 OF 1       |