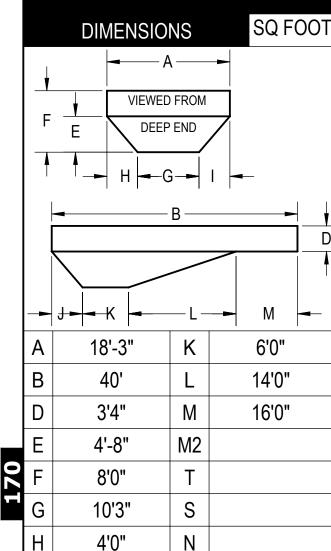

# 18'3" X 40' BONAIRE 2'R

| DESCRIPTION |
|-------------|

REV.

24876

**REVISION HISTORY** 

115'4"

GALLONS

PERIMETER

786

D

## NOTES:

- 2. 3. DIMENSIONS ARE FROM INSIDE POOL PANELS.
- THE IDEAL WATER LEVER SHOULD BE TO THE MIDDLE OF THE SKIMMER OPENING(S)

**EXCAVATION NÓTES** 

4'0"

4'0"

Ρ

U

- ROUGH EXCAVATION SHOULD BE 2" DEEPER IN EACH INSTANCE. SOIL TO HAVE MINIMUM BEARING CAPACITY OF 2000 PSF. 5.
- LOCATE TOP OF POOL AT LEAST 6" ABOVE THE SURROUNDING LAND 6. FI EVATION.
- SEE "OVER DIG DETAIL" FOR EXCAVATION AROUND POOL. 7.
- FILL VOIDS UNDER BASE OF PANELS AND TAMP WELL. 8.
- BACK FILL WITH NON-EXPANSIVE MATERIAL. 9