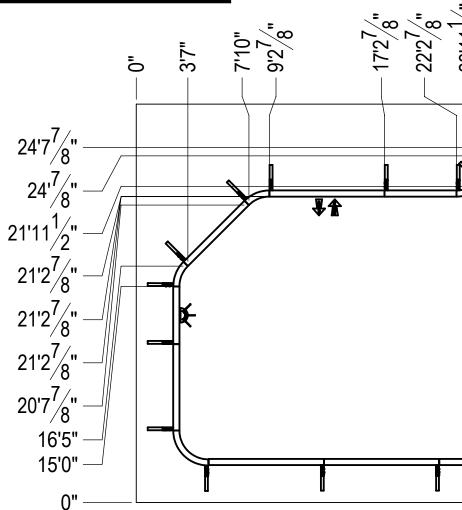

## NOTES:

- 2. 3. DIMENSIONS ARE FROM INSIDE POOL PANELS.
- THE IDEAL WATER LEVER SHOULD BE TO THE MIDDLE OF THE SKIMMER OPENING(S)

**EXCAVATION NÓTES** 

4'0"

4'0"

Ρ

U

- ROUGH EXCAVATION SHOULD BE 2" DEEPER IN EACH INSTANCE. SOIL TO HAVE MINIMUM BEARING CAPACITY OF 2000 PSF. 5.
- LOCATE TOP OF POOL AT LEAST 6" ABOVE THE SURROUNDING LAND 6. FI EVATION.
- SEE "OVER DIG DETAIL" FOR EXCAVATION AROUND POOL. 7.
- FILL VOIDS UNDER BASE OF PANELS AND TAMP WELL. 8.
- BACK FILL WITH NON-EXPANSIVE MATERIAL. 9

#### NOTES:

170A

- THESE ARE FINISHED DIMENSIONS READY FOR THE LINER. DIMENSIONS ARE FROM INSIDE POOL PANELS.
- 2. 3. THE IDEAL WATER LEVER SHOULD BE TO THE MIDDLE OF THE SKIMMER OPENING(S)

EXCAVATION NOTES:

- 5.
- ROUGH EXCAVATION SHOULD BE 2" DEEPER IN EACH INSTANCE. SOIL TO HAVE MINIMUM BEARING CAPACITY OF 2000 PSF. LOCATE TOP OF POOL AT LEAST 6" ABOVE THE SURROUNDING LAND 6. ELEVATION.
- SEE "OVER DIG DETAIL" FOR EXCAVATION AROUND POOL. 7.
- FILL VOIDS UNDER BASE OF PANELS AND TAMP WELL. 8.
- BACK FILL WITH NON-EXPANSIVE MATERIAL. 9