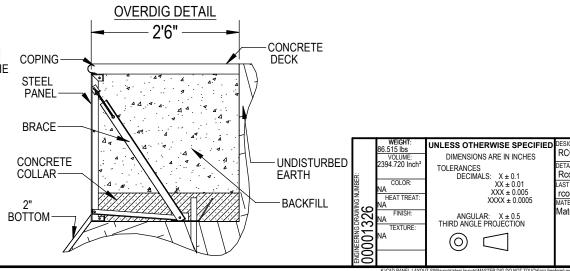

## NOTES:

- 2. 3. DIMENSIONS ARE FROM INSIDE POOL PANELS.
- THE IDEAL WATER LEVER SHOULD BE TO THE MIDDLE OF THE SKIMMER OPENING(S)

**EXCAVATION NÓTES** 

4'0"

4'0"

Ρ

U

- ROUGH EXCAVATION SHOULD BE 2" DEEPER IN EACH INSTANCE. SOIL TO HAVE MINIMUM BEARING CAPACITY OF 2000 PSF. 5.
- LOCATE TOP OF POOL AT LEAST 6" ABOVE THE SURROUNDING LAND 6. FI EVATION.
- SEE "OVER DIG DETAIL" FOR EXCAVATION AROUND POOL. 7.
- FILL VOIDS UNDER BASE OF PANELS AND TAMP WELL. 8.
- BACK FILL WITH NON-EXPANSIVE MATERIAL. 9

- 5.
- ROUGH EXCAVATION SHOULD BE 2" DEEPER IN EACH INSTANCE. SOIL TO HAVE MINIMUM BEARING CAPACITY OF 2000 PSF. LOCATE TOP OF POOL AT LEAST 6" ABOVE THE SURROUNDING LAND 6. ELEVATION.
- SEE "OVER DIG DETAIL" FOR EXCAVATION AROUND POOL. 7.
- FILL VOIDS UNDER BASE OF PANELS AND TAMP WELL. 8.
- BACK FILL WITH NON-EXPANSIVE MATERIAL. 9