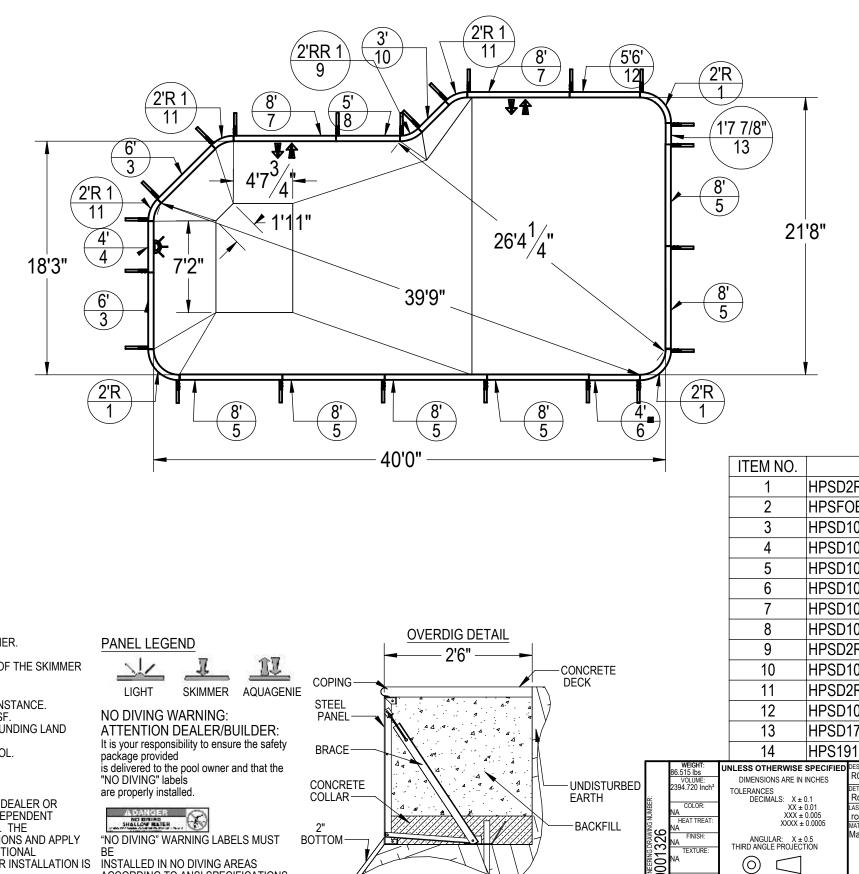

# 18'3" X 40' BONAIRE 2'R

| DESCRIPTION |
|-------------|

REV.

24876

**REVISION HISTORY** 

115'4"

GALLONS

PERIMETER

786

D

## NOTES:

- 2. 3. DIMENSIONS ARE FROM INSIDE POOL PANELS.
- THE IDEAL WATER LEVER SHOULD BE TO THE MIDDLE OF THE SKIMMER OPENING(S)

**EXCAVATION NÓTES** 

4'0"

4'0"

Ρ

U

- ROUGH EXCAVATION SHOULD BE 2" DEEPER IN EACH INSTANCE. SOIL TO HAVE MINIMUM BEARING CAPACITY OF 2000 PSF. 5.
- LOCATE TOP OF POOL AT LEAST 6" ABOVE THE SURROUNDING LAND 6. FI EVATION.
- SEE "OVER DIG DETAIL" FOR EXCAVATION AROUND POOL. 7.
- FILL VOIDS UNDER BASE OF PANELS AND TAMP WELL. 8.
- BACK FILL WITH NON-EXPANSIVE MATERIAL. 9

### **IMPORTANT NOTES:**

THIS DOCUMENT IS FOR ILLUSTRATIVE PURPOSES ONLY. THE DEALER OR CONTRACTOR WHO SELLS OR INSTALLS YOUR POOL IS AN INDEPENDENT CONTRACTOR AND IS NOT AN AGENT OF THE MANUFACTURER. THE CONSTRUCTION METHODS ILLUSTRATED HERE ARE SUGGESTIONS AND APPLY ONLY TO NORMAL GROUND CONDITIONS. THERE MAY BE ADDITIONAL PRECAUTIONS AND/OR METHODS OF CONSTRUCTION. PROPER INSTALLATION IS THE RESPONSIBILITY OF THE DEALER/BUILDER/CONTRACTOR.

INSTALLED IN NO DIVING AREAS ACCORDING TO ANSI SPECIFICATIONS

|                                       | N HISTOR                         | DATE        | STATUS ECO                    | BY                   |
|---------------------------------------|----------------------------------|-------------|-------------------------------|----------------------|
| •                                     |                                  | DATE        |                               |                      |
|                                       |                                  |             |                               |                      |
|                                       |                                  |             |                               |                      |
|                                       |                                  |             |                               |                      |
|                                       |                                  |             |                               |                      |
|                                       |                                  |             |                               |                      |
|                                       |                                  |             |                               |                      |
|                                       |                                  |             |                               |                      |
|                                       |                                  |             |                               |                      |
|                                       |                                  |             |                               |                      |
|                                       |                                  |             |                               |                      |
|                                       |                                  |             |                               |                      |
|                                       |                                  |             |                               |                      |
|                                       |                                  |             |                               |                      |
|                                       |                                  |             |                               |                      |
|                                       |                                  |             |                               |                      |
|                                       |                                  |             |                               |                      |
|                                       |                                  |             |                               |                      |
|                                       |                                  |             |                               |                      |
|                                       |                                  |             |                               |                      |
|                                       |                                  |             |                               |                      |
|                                       |                                  |             |                               |                      |
|                                       |                                  |             |                               |                      |
|                                       |                                  |             |                               |                      |
|                                       |                                  |             |                               |                      |
| PART NU                               | MBER                             |             | DESCRIPTION                   | QTY.                 |
| R                                     |                                  |             | 2'R PANEL                     | 3                    |
| В                                     |                                  |             | STEEL BRACE                   | 23                   |
| 06P                                   |                                  |             | 6' PLAIN PANEL                | 2                    |
| 04L                                   |                                  |             | 4' LIGHT PANEL                | 1                    |
| 08P                                   |                                  |             | 8' PLAIN PANEL                | 6                    |
| 04P                                   |                                  |             | 4' PLAIN PANEL<br>8' AG PANEL | 1 2                  |
| 08AG<br>05P                           |                                  |             | 5' PLAIN PANEL                | <u> </u>             |
| R1878                                 |                                  |             | 2'R REVERSE HALF PANE         |                      |
| 03P                                   |                                  |             | 3' PLAIN PANEL                | 1                    |
| R1878                                 |                                  |             | 2'R HALF PANEL                | 3                    |
| 056P                                  |                                  |             | 5'6" PLAIN PANEL              | 1                    |
| 778                                   |                                  |             | 1'7 7/8" PLAIN PANEL          | 1                    |
| 16                                    |                                  |             | BOLT PACK 50 PCS              | 5                    |
| ESIGNED BY:<br>RCOLBOCH               | CREATION DATE:<br>10/17/2012     |             | SAMSON STEEL                  |                      |
|                                       | DETAILED DATE:<br>8/30/2012      | mumu er     | BY HYDRA POOLS                |                      |
| ST REVISED BY:<br>colboch<br>ATERIAL: | LAST REVISED DATE:<br>11/16/2012 | I IIILÉ:    | 18'3" X 40' BONAIRE 2'        | R                    |
| aterial <not specified=""></not>      |                                  |             |                               |                      |
|                                       |                                  | PART NUMBER |                               | SCALE: SIZE:<br>1:96 |
| Nupdated\60987                        |                                  |             | 60987                         | SHEET:<br>1 OF 1     |