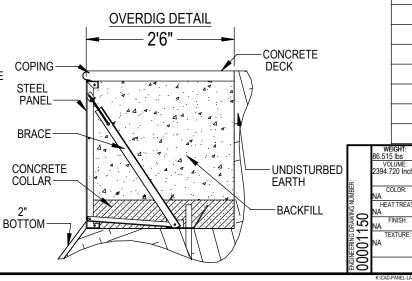

## NOTES:

- THESE ARE FINISHED DIMENSIONS READY FOR THE LINER.
- 2. 3. DIMENSIONS ARE FROM INSIDE POOL PANELS.
- THE IDEAL WATER LEVER SHOULD BE TO THE MIDDLE OF THE SKIMMER OPENING(S)

**EXCAVATION NÓTES** 

- ROUGH EXCAVATION SHOULD BE 2" DEEPER IN EACH INSTANCE. SOIL TO HAVE MINIMUM BEARING CAPACITY OF 2000 PSF. 5.
- LOCATE TOP OF POOL AT LEAST 6" ABOVE THE SURROUNDING LAND 6. FI EVATION.
- SEE "OVER DIG DETAIL" FOR EXCAVATION AROUND POOL. 7.
- FILL VOIDS UNDER BASE OF PANELS AND TAMP WELL. 8.
- BACK FILL WITH NON-EXPANSIVE MATERIAL. 9