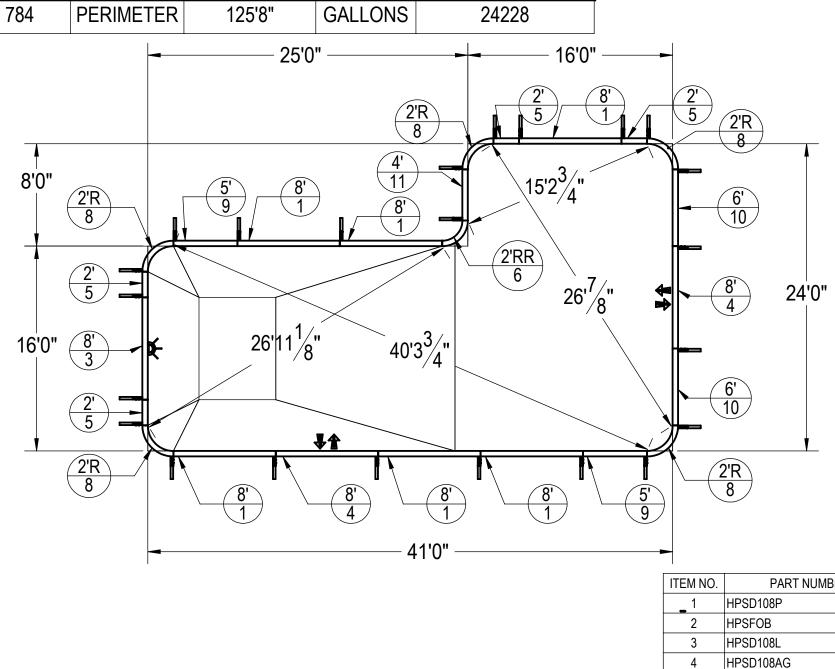

## 16' X 41' X 24' TRUE ELL RIGHT 2'R

REV.

5

6

7

8

9

10

11

HPSD102P

HPSD2RR

HPS1916

HPSD2R

HPSD105P

HPSD106P

HPSD104P

## NOTES:

- THESE ARE FINISHED DIMENSIONS READY FOR THE LINER.
- 2. 3. DIMENSIONS ARE FROM INSIDE POOL PANELS.
- THE IDEAL WATER LEVER SHOULD BE TO THE MIDDLE OF THE SKIMMER OPENING(S)

**EXCAVATION NÓTES** 

- ROUGH EXCAVATION SHOULD BE 2" DEEPER IN EACH INSTANCE. SOIL TO HAVE MINIMUM BEARING CAPACITY OF 2000 PSF. 5.
- LOCATE TOP OF POOL AT LEAST 6" ABOVE THE SURROUNDING LAND 6. FI EVATION.
- SEE "OVER DIG DETAIL" FOR EXCAVATION AROUND POOL. 7.
- FILL VOIDS UNDER BASE OF PANELS AND TAMP WELL. 8.
- BACK FILL WITH NON-EXPANSIVE MATERIAL. 9