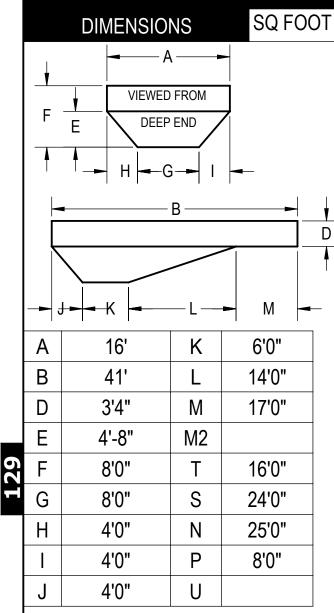

## NOTES:

- THESE ARE FINISHED DIMENSIONS READY FOR THE LINER.
- 2. 3. DIMENSIONS ARE FROM INSIDE POOL PANELS.
- THE IDEAL WATER LEVER SHOULD BE TO THE MIDDLE OF THE SKIMMER OPENING(S)

**EXCAVATION NÓTES** 

- ROUGH EXCAVATION SHOULD BE 2" DEEPER IN EACH INSTANCE. SOIL TO HAVE MINIMUM BEARING CAPACITY OF 2000 PSF. 5.
- LOCATE TOP OF POOL AT LEAST 6" ABOVE THE SURROUNDING LAND 6. FI EVATION.
- SEE "OVER DIG DETAIL" FOR EXCAVATION AROUND POOL. 7.
- FILL VOIDS UNDER BASE OF PANELS AND TAMP WELL. 8.
- BACK FILL WITH NON-EXPANSIVE MATERIAL. 9