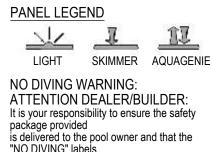

"NO DIVING" labels are properly installed

"NO DIVING" WARNING LABELS MUST BE

INSTALLED IN NO DIVING AREAS ACCORDING TO ANSI SPECIFICATIONS

| DESCRIPTIC                                              | N REV                                                                                                                                    |                                               | Y<br>DATE                          | STATUS         | ECO | BY             |  |
|---------------------------------------------------------|------------------------------------------------------------------------------------------------------------------------------------------|-----------------------------------------------|------------------------------------|----------------|-----|----------------|--|
|                                                         |                                                                                                                                          |                                               |                                    |                |     |                |  |
|                                                         |                                                                                                                                          |                                               |                                    |                |     |                |  |
|                                                         |                                                                                                                                          |                                               |                                    |                |     |                |  |
|                                                         |                                                                                                                                          |                                               |                                    |                |     |                |  |
|                                                         |                                                                                                                                          |                                               |                                    |                |     |                |  |
|                                                         |                                                                                                                                          |                                               |                                    |                |     |                |  |
|                                                         |                                                                                                                                          |                                               |                                    |                |     |                |  |
|                                                         |                                                                                                                                          |                                               |                                    |                |     |                |  |
| _)                                                      |                                                                                                                                          |                                               |                                    |                |     |                |  |
|                                                         |                                                                                                                                          |                                               |                                    |                |     |                |  |
|                                                         |                                                                                                                                          |                                               |                                    |                |     |                |  |
|                                                         |                                                                                                                                          |                                               |                                    |                |     |                |  |
| ブー                                                      |                                                                                                                                          |                                               |                                    |                |     |                |  |
|                                                         |                                                                                                                                          |                                               |                                    |                |     |                |  |
|                                                         |                                                                                                                                          |                                               |                                    |                |     |                |  |
|                                                         |                                                                                                                                          |                                               |                                    |                |     |                |  |
| 24'0"                                                   |                                                                                                                                          |                                               |                                    |                |     |                |  |
|                                                         |                                                                                                                                          |                                               |                                    |                |     |                |  |
|                                                         |                                                                                                                                          |                                               |                                    |                |     |                |  |
|                                                         |                                                                                                                                          |                                               |                                    |                |     |                |  |
|                                                         |                                                                                                                                          |                                               |                                    |                |     |                |  |
|                                                         |                                                                                                                                          |                                               |                                    |                |     |                |  |
|                                                         |                                                                                                                                          |                                               |                                    |                |     |                |  |
| +                                                       |                                                                                                                                          |                                               |                                    |                |     |                |  |
|                                                         |                                                                                                                                          |                                               |                                    |                |     |                |  |
|                                                         |                                                                                                                                          |                                               |                                    |                |     |                |  |
|                                                         |                                                                                                                                          |                                               |                                    |                |     |                |  |
|                                                         |                                                                                                                                          |                                               |                                    |                |     |                |  |
|                                                         |                                                                                                                                          |                                               |                                    |                |     |                |  |
|                                                         |                                                                                                                                          |                                               |                                    |                |     |                |  |
| PART NUMBER                                             |                                                                                                                                          |                                               | DESCR                              | IPTION         |     | QTY.           |  |
| 0108P                                                   |                                                                                                                                          | 8' PLAIN PANEL                                |                                    |                |     | 6              |  |
| ЮВ                                                      |                                                                                                                                          | STEEL BRACE                                   |                                    |                |     | 23             |  |
| D108L                                                   |                                                                                                                                          |                                               | 8' LIGHT PANEL                     |                |     |                |  |
| 0108AG                                                  |                                                                                                                                          |                                               |                                    |                |     | 2              |  |
| D102P                                                   |                                                                                                                                          | 2' PLAIN PANEL                                |                                    |                |     | 4              |  |
| D2RR                                                    |                                                                                                                                          | 2'R REVERSE PANEL                             |                                    |                | 1   |                |  |
| 916                                                     |                                                                                                                                          | BOLT PACK 50 PCS                              |                                    |                | 6   |                |  |
| D2R                                                     |                                                                                                                                          |                                               | 2'R PANEL                          |                |     | 5              |  |
| 0105P                                                   |                                                                                                                                          |                                               | 5' PLAIN PANEL 2                   |                |     |                |  |
| 0106P                                                   |                                                                                                                                          | 6' PLAIN PANEL 2                              |                                    |                |     |                |  |
| D104P                                                   |                                                                                                                                          |                                               | 4' PLAIN                           | PANEL          |     | 1              |  |
| ARE IN INCHES                                           | RCOLBOCH                                                                                                                                 | CREATION DATE:<br>10/17/2012                  | SAMSON STEEL                       |                |     |                |  |
| S: X ± 0.1<br>XX ± 0.01<br>XXX ± 0.005<br>XXXX ± 0.0005 | DETAILED BY:<br>Rcolboch                                                                                                                 | blboch 8/30/2012                              |                                    | BY HYDRA POOLS |     |                |  |
|                                                         | LAST REVISED BY: LAST REVISED DATE:<br>rcolboch 11/16/2012                                                                               |                                               | 16' X 41' X 24' TRUE ELL RIGHT 2'R |                |     | IGHT 2'R       |  |
|                                                         | MATERIAL:<br>Material <not spec<="" td=""><td colspan="2">ATERIAL:<br/>laterial <not specified=""></not></td><td colspan="3"></td></not> | ATERIAL:<br>laterial <not specified=""></not> |                                    |                |     |                |  |
|                                                         |                                                                                                                                          |                                               | PART NUMBER:                       |                |     | SCALE: SIZE:   |  |
| $\neg$                                                  |                                                                                                                                          |                                               |                                    | 60518          | }   | 1:96<br>SHEET: |  |