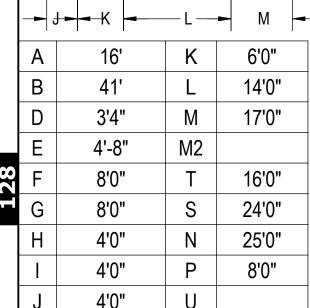

## 16' X 41' X 24' TRUE ELL LEFT 2'R

DESCRIPTION

REV.

24228

F

Е

SQ FOOT 784

D

PERIMETER

125'8"

GALLONS

Δ VIEWED FROM DEEP END

NOTES:

J

THESE ARE FINISHED DIMENSIONS READY FOR THE LINER.

U