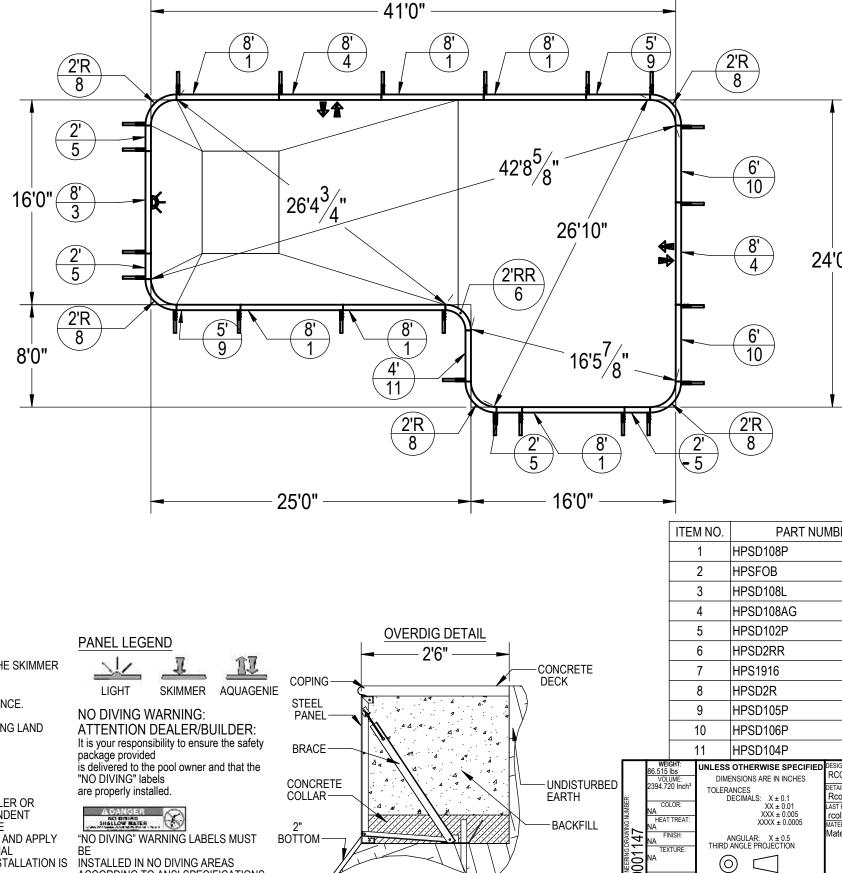

## 16' X 41' X 24' TRUE ELL LEFT 2'R

DESCRIPTION

REV.

24228

F

Е

SQ FOOT 784

D

PERIMETER

125'8"

GALLONS

Δ VIEWED FROM DEEP END

NOTES:

J

THESE ARE FINISHED DIMENSIONS READY FOR THE LINER.

U

- 2. 3. DIMENSIONS ARE FROM INSIDE POOL PANELS.
- THE IDEAL WATER LEVER SHOULD BE TO THE MIDDLE OF THE SKIMMER OPENING(S)

**EXCAVATION NÓTES** 

- ROUGH EXCAVATION SHOULD BE 2" DEEPER IN EACH INSTANCE. SOIL TO HAVE MINIMUM BEARING CAPACITY OF 2000 PSF.
- 5.
- LOCATE TOP OF POOL AT LEAST 6" ABOVE THE SURROUNDING LAND 6. FI EVATION.
- SEE "OVER DIG DETAIL" FOR EXCAVATION AROUND POOL. 7.
- FILL VOIDS UNDER BASE OF PANELS AND TAMP WELL. 8.
- BACK FILL WITH NON-EXPANSIVE MATERIAL. 9

## **IMPORTANT NOTES:**

THIS DOCUMENT IS FOR ILLUSTRATIVE PURPOSES ONLY. THE DEALER OR CONTRACTOR WHO SELLS OR INSTALLS YOUR POOL IS AN INDEPENDENT CONTRACTOR AND IS NOT AN AGENT OF THE MANUFACTURER. THE CONSTRUCTION METHODS ILLUSTRATED HERE ARE SUGGESTIONS AND APPLY ONLY TO NORMAL GROUND CONDITIONS. THERE MAY BE ADDITIONAL PRECAUTIONS AND/OR METHODS OF CONSTRUCTION. PROPER INSTALLATION IS THE RESPONSIBILITY OF THE DEALER/BUILDER/CONTRACTOR.

ACCORDING TO ANSI SPECIFICATIONS

| REVISIO                          | ON HISTOR                       | Y<br>DATE STATUS ECO     | BY                       |
|----------------------------------|---------------------------------|--------------------------|--------------------------|
|                                  |                                 | DATE   STATUS   ECU      | DI                       |
|                                  |                                 |                          |                          |
|                                  |                                 |                          |                          |
|                                  |                                 |                          |                          |
|                                  |                                 |                          |                          |
|                                  |                                 |                          |                          |
|                                  |                                 |                          |                          |
|                                  |                                 |                          |                          |
|                                  |                                 |                          |                          |
|                                  |                                 |                          |                          |
|                                  |                                 |                          |                          |
|                                  |                                 |                          |                          |
|                                  |                                 |                          |                          |
|                                  |                                 |                          |                          |
|                                  |                                 |                          |                          |
|                                  |                                 |                          |                          |
|                                  |                                 |                          |                          |
| '0"                              |                                 |                          |                          |
|                                  |                                 |                          |                          |
|                                  |                                 |                          |                          |
|                                  |                                 |                          |                          |
|                                  |                                 |                          |                          |
|                                  |                                 |                          |                          |
| !                                |                                 |                          |                          |
| —                                |                                 |                          |                          |
|                                  |                                 |                          |                          |
|                                  |                                 |                          |                          |
|                                  |                                 |                          |                          |
|                                  |                                 |                          |                          |
| BER                              |                                 | DESCRIPTION              | QTY.                     |
|                                  | 8' PLAIN PANEL                  |                          | 6                        |
|                                  |                                 | 23                       |                          |
|                                  |                                 | 1                        |                          |
|                                  |                                 | 2                        |                          |
|                                  |                                 | 4                        |                          |
|                                  |                                 | 1                        |                          |
|                                  |                                 | 6                        |                          |
|                                  |                                 | 5                        |                          |
|                                  | 5' PLAIN PANEL                  |                          | 2                        |
|                                  | 6' PLAIN PANEL                  |                          | 2                        |
| SIGNED BY:                       | CREATION DATE:                  | 4' PLAIN PANEL           | 1                        |
| COLBOCH<br>TAILED BY:            | 10/17/2012<br>DETAILED DATE:    | SAMSON STEEL             |                          |
| colboch<br>ST REVISED BY:        | 8/30/2012<br>LAST REVISED DATE: |                          | חיר דבד                  |
| terial:                          | 11/16/2012                      | 16' X 41' X 24' TRUE ELL |                          |
| aterial <not specified=""></not> |                                 |                          |                          |
|                                  |                                 | 60514                    | SCALE:<br>1:96<br>SHEET: |
|                                  |                                 | 00014                    | SHEET:<br>1 OF 1         |