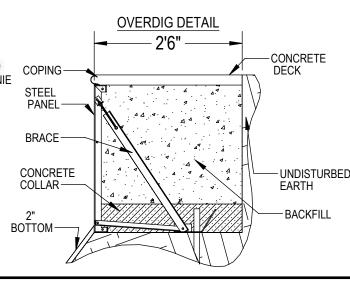

- ROUGH EXCAVATION SHOULD BE 2" DEEPER IN EACH INSTANCE. SOIL TO HAVE MINIMUM BEARING CAPACITY OF 2000 PSF. 5.
- LOCATE TOP OF POOL AT LEAST 6" ABOVE THE SURROUNDING LAND 6. FI EVATION.
- SEE "OVER DIG DETAIL" FOR EXCAVATION AROUND POOL. 7.
- FILL VOIDS UNDER BASE OF PANELS AND TAMP WELL. 8.
- BACK FILL WITH NON-EXPANSIVE MATERIAL. 9