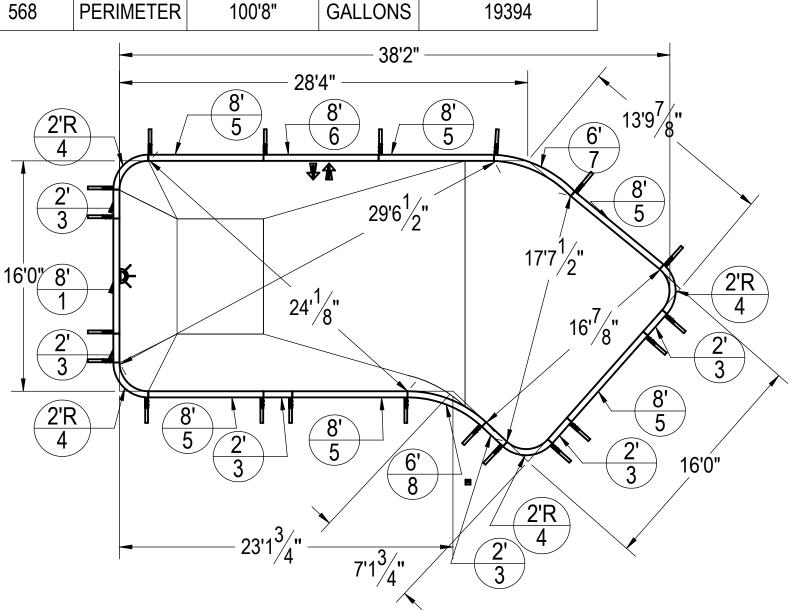

## 16' X 38'2" LAZY ELL LEFT 2'R

REV.

## NOTES:

- THESE ARE FINISHED DIMENSIONS READY FOR THE LINER.
- 2. 3. DIMENSIONS ARE FROM INSIDE POOL PANELS.
- THE IDEAL WATER LEVER SHOULD BE TO THE MIDDLE OF THE SKIMMER OPENING(S)

**EXCAVATION NÓTES** 

- ROUGH EXCAVATION SHOULD BE 2" DEEPER IN EACH INSTANCE. SOIL TO HAVE MINIMUM BEARING CAPACITY OF 2000 PSF. 5.
- LOCATE TOP OF POOL AT LEAST 6" ABOVE THE SURROUNDING LAND 6. FI EVATION.
- SEE "OVER DIG DETAIL" FOR EXCAVATION AROUND POOL. 7.
- FILL VOIDS UNDER BASE OF PANELS AND TAMP WELL. 8.
- BACK FILL WITH NON-EXPANSIVE MATERIAL. 9