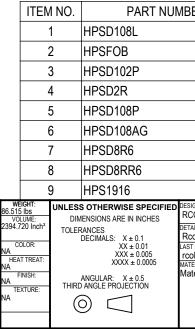

| BER                                                                                                      |   | QTY.                           |                                    |  |
|----------------------------------------------------------------------------------------------------------|---|--------------------------------|------------------------------------|--|
|                                                                                                          |   | 1                              |                                    |  |
|                                                                                                          |   | STEEL BRACE                    | 20                                 |  |
|                                                                                                          |   | 6                              |                                    |  |
|                                                                                                          |   | 4                              |                                    |  |
|                                                                                                          |   | 6                              |                                    |  |
|                                                                                                          |   | 1                              |                                    |  |
|                                                                                                          |   | 1                              |                                    |  |
|                                                                                                          | 8 | 1                              |                                    |  |
|                                                                                                          |   | BOLT PACK 50 PCS               |                                    |  |
| SIGNED BY: CREATION DATE:   COLBOCH 10/17/2012   TAILED BY: DETAILED DATE:   colboch 8/30/2012           |   | SAMSON STEEL<br>BY HYDRA POOLS |                                    |  |
| STREVISED BY:<br>LAST REVISED DATE:<br>polboch 11/14/2012<br>TERIAL:<br>aterial <not specified=""></not> |   | 16' X 38'2" LAZY ELL LEFT 2'R  |                                    |  |
|                                                                                                          |   | PART NUMBER: 60467             | SCALE:<br>1:96<br>SHEET:<br>1 OF 1 |  |