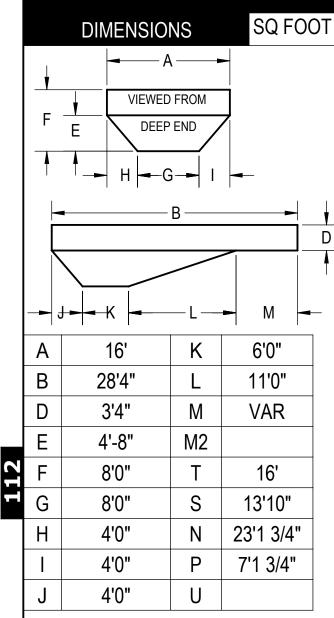

## 16' X 38'2" LAZY ELL LEFT 2'R

REV.

## NOTES:

- THESE ARE FINISHED DIMENSIONS READY FOR THE LINER.
- 2. 3. DIMENSIONS ARE FROM INSIDE POOL PANELS.
- THE IDEAL WATER LEVER SHOULD BE TO THE MIDDLE OF THE SKIMMER OPENING(S)

**EXCAVATION NÓTES** 

- ROUGH EXCAVATION SHOULD BE 2" DEEPER IN EACH INSTANCE. SOIL TO HAVE MINIMUM BEARING CAPACITY OF 2000 PSF. 5.
- LOCATE TOP OF POOL AT LEAST 6" ABOVE THE SURROUNDING LAND 6. FI EVATION.
- SEE "OVER DIG DETAIL" FOR EXCAVATION AROUND POOL. 7.
- FILL VOIDS UNDER BASE OF PANELS AND TAMP WELL. 8.
- BACK FILL WITH NON-EXPANSIVE MATERIAL. 9