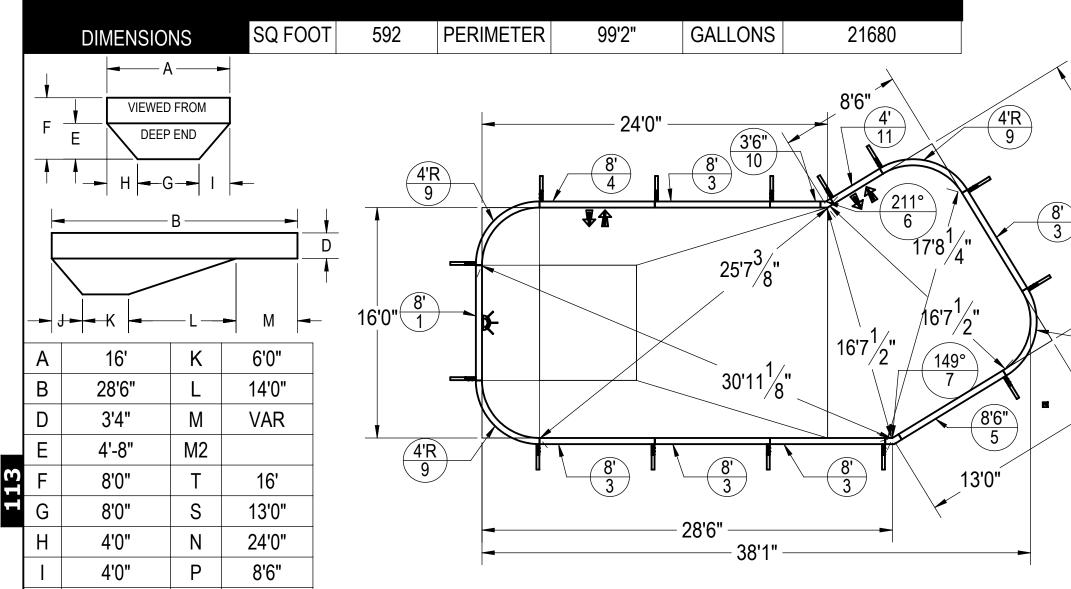

## 16' X 38'1" LAZY ELL RIGHT 4'R

J

THESE ARE FINISHED DIMENSIONS READY FOR THE LINER.

U

- 2. 3. DIMENSIONS ARE FROM INSIDE POOL PANELS.
- THE IDEAL WATER LEVER SHOULD BE TO THE MIDDLE OF THE SKIMMER OPENING(S)

**EXCAVATION NÓTES** 

4'0"

- ROUGH EXCAVATION SHOULD BE 2" DEEPER IN EACH INSTANCE. SOIL TO HAVE MINIMUM BEARING CAPACITY OF 2000 PSF. 5.
- LOCATE TOP OF POOL AT LEAST 6" ABOVE THE SURROUNDING LAND 6. FI EVATION.
- SEE "OVER DIG DETAIL" FOR EXCAVATION AROUND POOL. 7.
- FILL VOIDS UNDER BASE OF PANELS AND TAMP WELL. 8.
- BACK FILL WITH NON-EXPANSIVE MATERIAL. 9