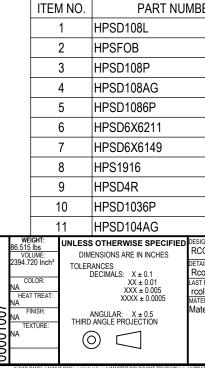

|                                                                                                                         |                                                | PART NUMBER: 60468                         | SCALE:<br>1:96<br>SHEET:<br>1 OF 1 |  |
|-------------------------------------------------------------------------------------------------------------------------|------------------------------------------------|--------------------------------------------|------------------------------------|--|
| xolboch<br><sup>.TERIAL:</sup><br>aterial <not speci<="" td=""><td>11/16/2012<br/>fied&gt;</td><td></td><td></td></not> | 11/16/2012<br>fied>                            |                                            |                                    |  |
| colboch<br>ST REVISED BY:                                                                                               | 8/30/2012<br>LAST REVISED DATE:                | BY HYDRA POOLS<br>16' X 38'1" LAZY ELL RIO |                                    |  |
| SIGNED BY:<br>COLBOCH<br>TAILED BY:                                                                                     | CREATION DATE:<br>10/17/2012<br>DETAILED DATE: | SAMSON STEEL                               |                                    |  |
|                                                                                                                         |                                                | 4' AG PANEL                                | 1                                  |  |
|                                                                                                                         |                                                | 3'6" PLAIN PANEL                           |                                    |  |
|                                                                                                                         |                                                | 4'R PANEL                                  |                                    |  |
|                                                                                                                         |                                                | 5                                          |                                    |  |
|                                                                                                                         |                                                | 1                                          |                                    |  |
|                                                                                                                         |                                                | 6"X6" 211° ELL PANEL                       | 1                                  |  |
|                                                                                                                         |                                                | 1                                          |                                    |  |
|                                                                                                                         |                                                | 8' AG PANEL                                |                                    |  |
|                                                                                                                         |                                                | 8' PLAIN PANEL                             | 5                                  |  |
|                                                                                                                         |                                                | STEEL BRACE                                | 14                                 |  |
|                                                                                                                         |                                                | 8' LIGHT PANEL                             | 1                                  |  |
| BER                                                                                                                     |                                                | DESCRIPTION                                | QTY.                               |  |