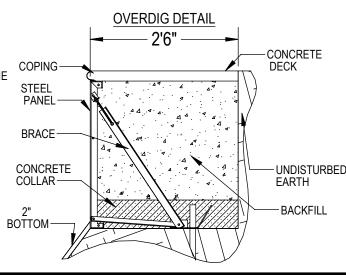

**EXCAVATION NÓTES** 

4'0"

- ROUGH EXCAVATION SHOULD BE 2" DEEPER IN EACH INSTANCE. SOIL TO HAVE MINIMUM BEARING CAPACITY OF 2000 PSF. 5.
- LOCATE TOP OF POOL AT LEAST 6" ABOVE THE SURROUNDING LAND 6. FI EVATION.
- SEE "OVER DIG DETAIL" FOR EXCAVATION AROUND POOL. 7.
- FILL VOIDS UNDER BASE OF PANELS AND TAMP WELL. 8.
- BACK FILL WITH NON-EXPANSIVE MATERIAL. 9