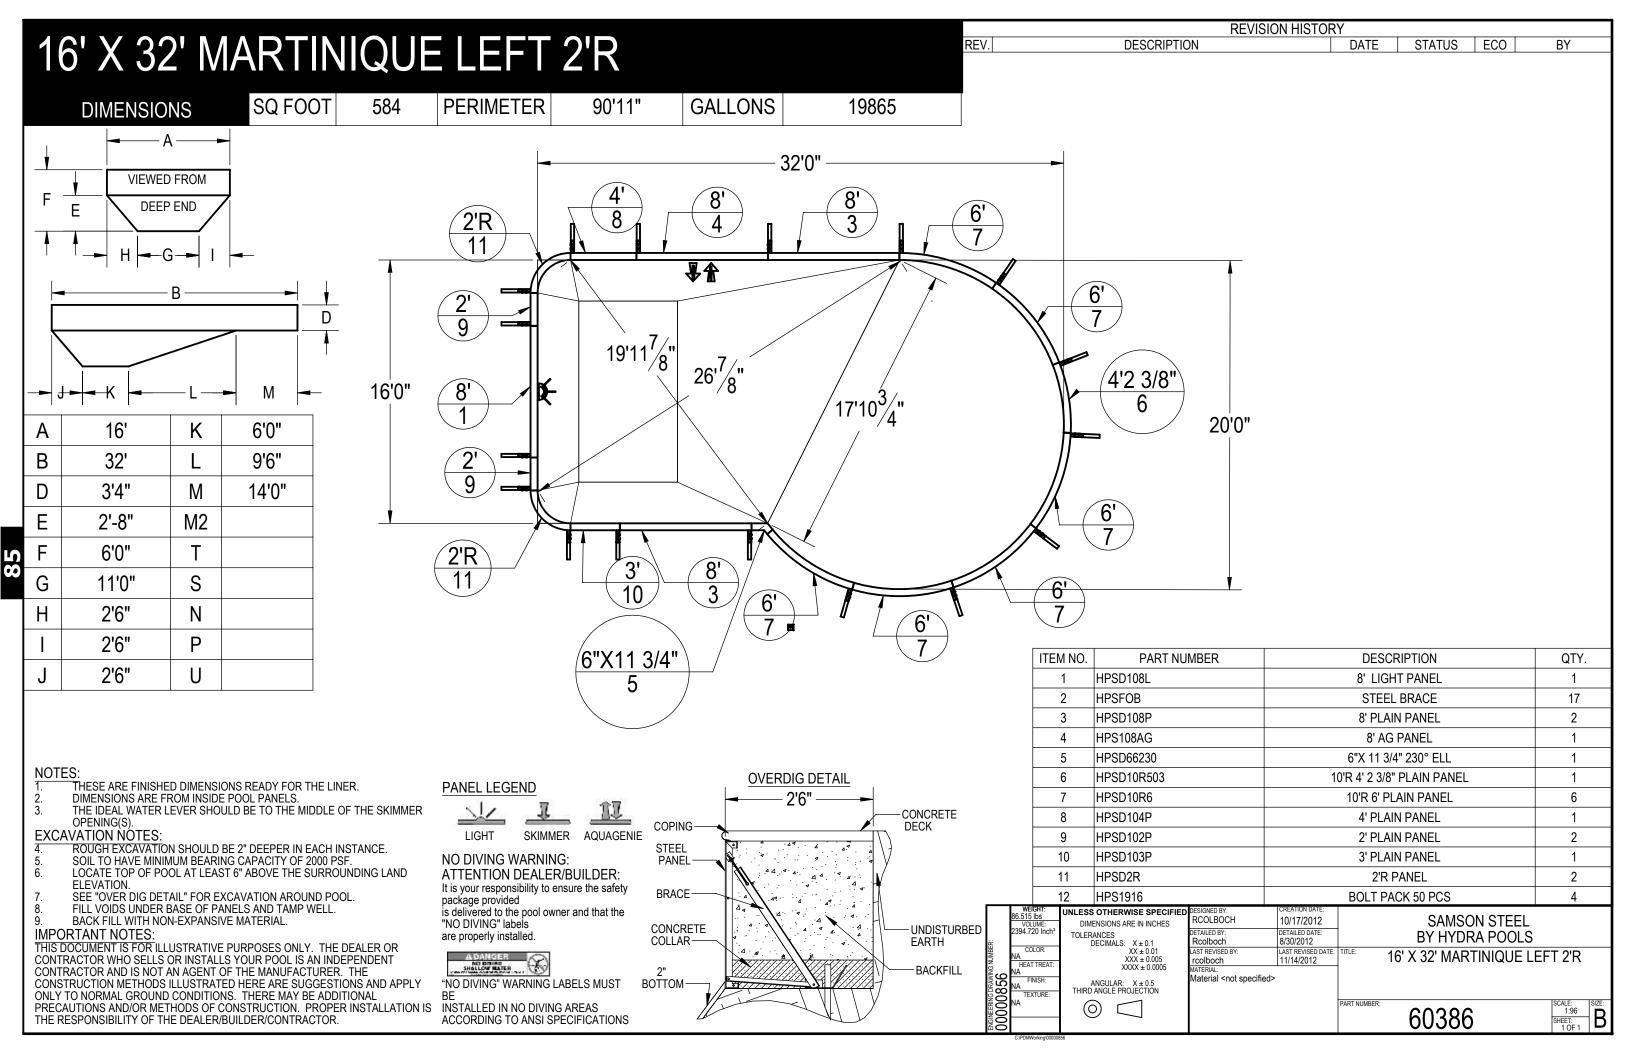

REV.

BY

- THESE ARE FINISHED DIMENSIONS READY FOR THE LINER. DIMENSIONS ARE FROM INSIDE POOL PANELS.
- THE IDEAL WATER LEVER SHOULD BE TO THE MIDDLE OF THE SKIMMER OPENING(S)

## **EXCAVATION NOTES**

- ROUGH EXCAVATION SHOULD BE 2" DEEPER IN EACH INSTANCE.
  SOIL TO HAVE MINIMUM BEARING CAPACITY OF 2000 PSF.
  LOCATE TOP OF POOL AT LEAST 6" ABOVE THE SURROUNDING LAND
- SEE "OVER DIG DETAIL" FOR EXCAVATION AROUND POOL.
- FILL VOIDS UNDER BASE OF PANELS AND TAMP WELL.
- BACK FILL WITH NON-EXPANSIVE MATERIAL.

## PANEL LEGEND

NO DIVING WARNING: ATTENTION DEALER/BUILDER: It is your responsibility to ensure the safety

package provided is delivered to the pool owner and that the "NO DIVING" labels are properly installed.

"NO DIVING" WARNING LABELS MUST INSTALLED IN NO DIVING AREAS

OVERDIG DETAIL

CONCRETE

|   | 86.515 lbs                 | UNLESS OTHERWISE SPECIFI |
|---|----------------------------|--------------------------|
|   | VOLUME:                    | DIMENSIONS ARE IN INCHES |
|   | 2394.720 Inch <sup>3</sup> | TOLERANCES               |
|   |                            | DECIMALS: X ± 0.1        |
|   | COLOR:                     | $XX \pm 0.01$            |
| _ | HEAT TREAT:                | XXX ± 0.005              |
| : | NA NA                      | XXXX ± 0.0005            |
| , | EILUGII                    |                          |