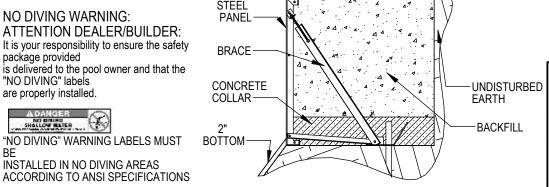

## PANEL LEGEND

NO DIVING WARNING: ATTENTION DEALER/BUILDER: It is your responsibility to ensure the safety

package provided is delivered to the pool owner and that the "NO DIVING" labels are properly installed.

"NO DIVING" WARNING LABELS MUST INSTALLED IN NO DIVING AREAS

OVERDIG DETAIL

CONCRETE

|   | 86.515 lbs                 | UNLESS OTHERWISE SPECIFI |
|---|----------------------------|--------------------------|
|   | VOLUME:                    | DIMENSIONS ARE IN INCHES |
|   | 2394.720 Inch <sup>3</sup> | TOLERANCES               |
|   |                            | DECIMALS: X ± 0.1        |
|   | COLOR:                     | $XX \pm 0.01$            |
| _ | HEAT TREAT:                | XXX ± 0.005              |
| : | NA NA                      | XXXX ± 0.0005            |
| , | EILUGII                    |                          |