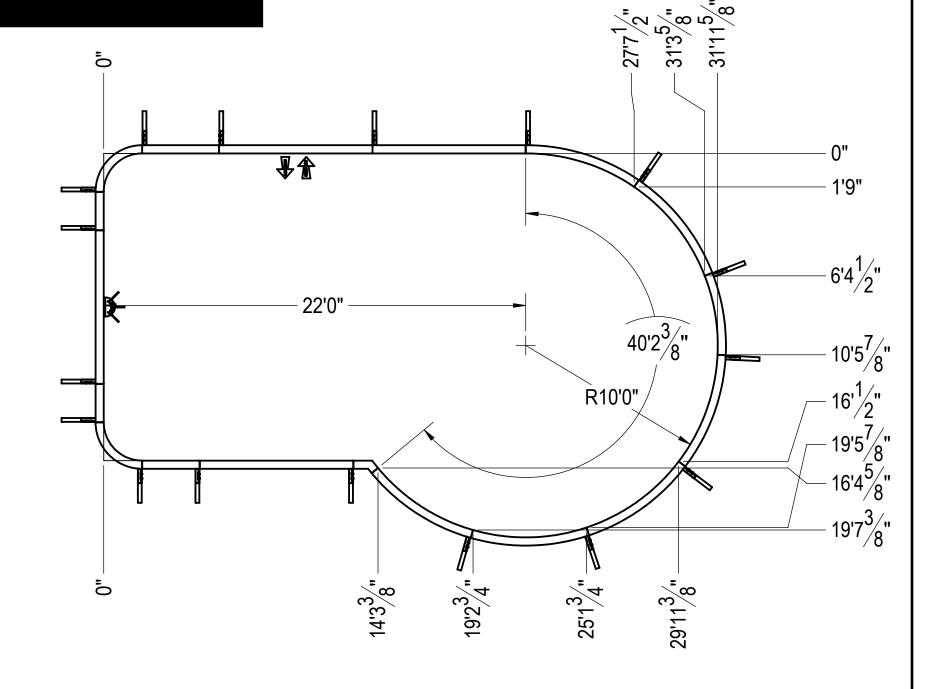

REV.

BY

- THESE ARE FINISHED DIMENSIONS READY FOR THE LINER. DIMENSIONS ARE FROM INSIDE POOL PANELS.
- THE IDEAL WATER LEVER SHOULD BE TO THE MIDDLE OF THE SKIMMER OPENING(S)