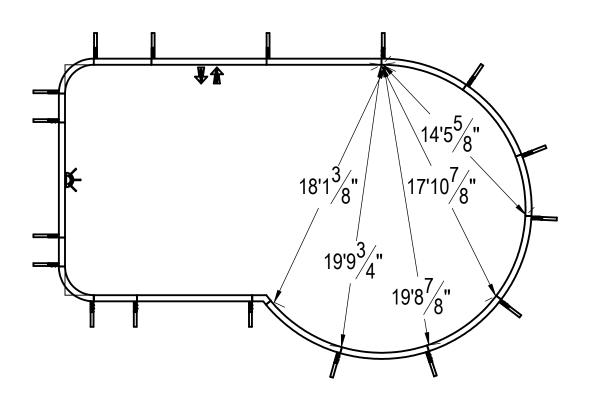

REV.

BY

- THESE ARE FINISHED DIMENSIONS READY FOR THE LINER. DIMENSIONS ARE FROM INSIDE POOL PANELS.
- THE IDEAL WATER LEVER SHOULD BE TO THE MIDDLE OF THE SKIMMER OPENING(S)