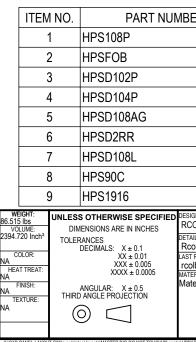

"NO DIVING" WARNING LABELS MUST ΒE

INSTALLED IN NO DIVING AREAS ACCORDING TO ANSI SPECIFICATIONS

**4'** 

|                                                                                 | N                              |                                    |
|---------------------------------------------------------------------------------|--------------------------------|------------------------------------|
| REVISION HISTOR                                                                 | Y<br>DATE STATUS ECO           | BY                                 |
| <b>v</b>                                                                        | DATE STATUS EUO                |                                    |
|                                                                                 |                                |                                    |
|                                                                                 |                                |                                    |
|                                                                                 |                                |                                    |
|                                                                                 |                                |                                    |
|                                                                                 |                                |                                    |
|                                                                                 |                                |                                    |
| 2'RR<br>1                                                                       |                                |                                    |
| 2'                                                                              |                                |                                    |
| <b>8</b> '                                                                      |                                |                                    |
| 2'                                                                              |                                |                                    |
| 2'RR<br>6                                                                       |                                |                                    |
| BER                                                                             | DESCRIPTION                    | QTY.                               |
|                                                                                 | 8' PLAIN PANEL                 | 6                                  |
|                                                                                 | STEEL BRACE                    | 18                                 |
|                                                                                 | 2' PLAIN PANEL                 | 4                                  |
|                                                                                 | 4' PLAIN PANEL                 | 2                                  |
|                                                                                 | 8' AG PANEL                    | 1                                  |
|                                                                                 | 2'R REVERSE PANEL              | 4                                  |
|                                                                                 | 8' LIGHT PANEL                 | 1                                  |
|                                                                                 | 90° CORNER                     | 8                                  |
|                                                                                 | BOLT PACK 50 PCS               | 5                                  |
| ESIGNED BY: CREATION DATE:                                                      |                                |                                    |
| RCOLBOCH 10/17/2012<br>ETAILED BY: DETAILED DATE:                               | SAMSON STEEL<br>BY HYDRA POOLS |                                    |
| Rcolboch 8/30/2012<br>AST REVISED BY: LAST REVISED DATE:<br>rcolboch 11/16/2012 |                                |                                    |
| Trolboch  11/16/2012 IO A 32 CONTRA 2 R REVERSE                                 |                                |                                    |
|                                                                                 |                                | 100                                |
|                                                                                 | PART NUMBER: 60170             | SCALE:<br>1:96<br>SHEET:<br>SHEET: |
| UPDATED DRAWINGSi60170                                                          |                                |                                    |