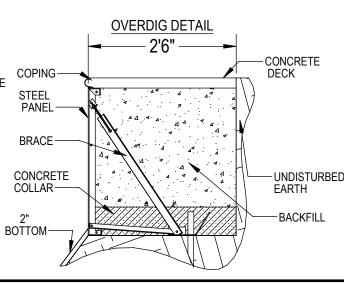

- ROUGH EXCAVATION SHOULD BE 2" DEEPER IN EACH INSTANCE. SOIL TO HAVE MINIMUM BEARING CAPACITY OF 2000 PSF.
- 5.
- LOCATE TOP OF POOL AT LEAST 6" ABOVE THE SURROUNDING LAND 6. **FI EVATION**
- SEE "OVER DIG DETAIL" FOR EXCAVATION AROUND POOL. 7.
- FILL VOIDS UNDER BASE OF PANELS AND TAMP WELL. 8.
- BACK FILL WITH NON-EXPANSIVE MATERIAL. 9