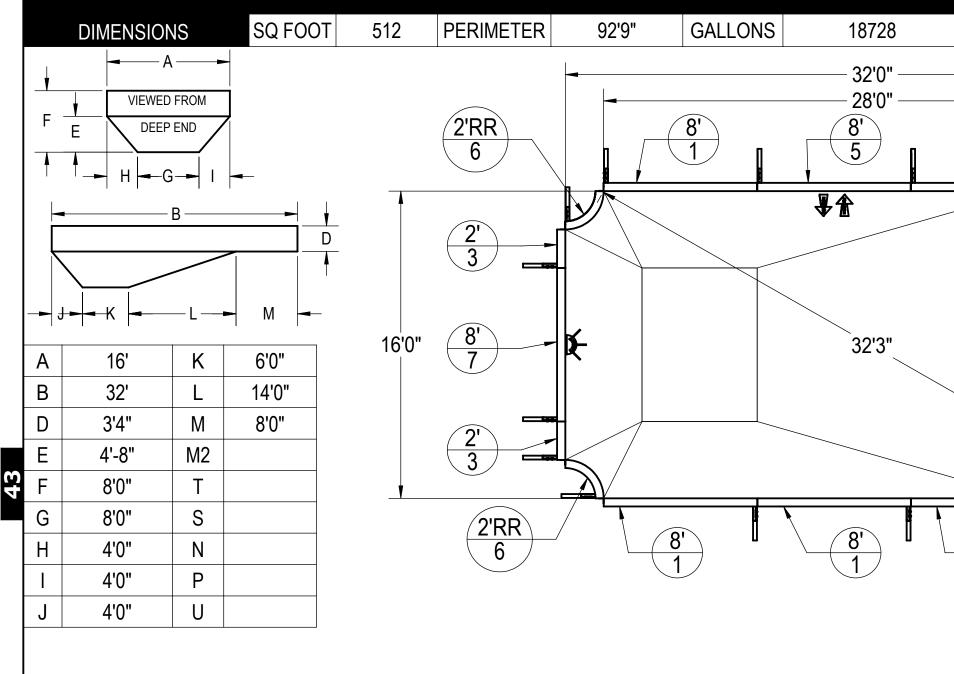

## 16' X 32' CONTRA 2' R REVERSE

4

REV.

8'

1

8'

## NOTES:

- THESE ARE FINISHED DIMENSIONS READY FOR THE LINER.
- 2. 3. DIMENSIONS ARE FROM INSIDE POOL PANELS.
- THE IDEAL WATER LEVER SHOULD BE TO THE MIDDLE OF THE SKIMMER OPENING(S)

**EXCAVATION NÓTES** 

- ROUGH EXCAVATION SHOULD BE 2" DEEPER IN EACH INSTANCE. SOIL TO HAVE MINIMUM BEARING CAPACITY OF 2000 PSF.
- 5.
- LOCATE TOP OF POOL AT LEAST 6" ABOVE THE SURROUNDING LAND 6. **FI EVATION**
- SEE "OVER DIG DETAIL" FOR EXCAVATION AROUND POOL. 7.
- FILL VOIDS UNDER BASE OF PANELS AND TAMP WELL. 8.
- BACK FILL WITH NON-EXPANSIVE MATERIAL. 9

"NO DIVING" WARNING LABELS MUST ΒE

INSTALLED IN NO DIVING AREAS ACCORDING TO ANSI SPECIFICATIONS

**4'** 

|                                                                                 | N                              |                                    |
|---------------------------------------------------------------------------------|--------------------------------|------------------------------------|
| REVISION HISTOR                                                                 | Y<br>DATE STATUS ECO           | BY                                 |
| <b>v</b>                                                                        | DATE STATUS EUO                |                                    |
|                                                                                 |                                |                                    |
|                                                                                 |                                |                                    |
|                                                                                 |                                |                                    |
|                                                                                 |                                |                                    |
|                                                                                 |                                |                                    |
|                                                                                 |                                |                                    |
| 2'RR<br>1                                                                       |                                |                                    |
| 2'                                                                              |                                |                                    |
| <b>8</b> '                                                                      |                                |                                    |
| 2'                                                                              |                                |                                    |
| 2'RR<br>6                                                                       |                                |                                    |
| BER                                                                             | DESCRIPTION                    | QTY.                               |
|                                                                                 | 8' PLAIN PANEL                 | 6                                  |
|                                                                                 | STEEL BRACE                    | 18                                 |
|                                                                                 | 2' PLAIN PANEL                 | 4                                  |
|                                                                                 | 4' PLAIN PANEL                 | 2                                  |
|                                                                                 | 8' AG PANEL                    | 1                                  |
|                                                                                 | 2'R REVERSE PANEL              | 4                                  |
|                                                                                 | 8' LIGHT PANEL                 | 1                                  |
|                                                                                 | 90° CORNER                     | 8                                  |
|                                                                                 | BOLT PACK 50 PCS               | 5                                  |
| ESIGNED BY: CREATION DATE:                                                      |                                |                                    |
| RCOLBOCH 10/17/2012<br>ETAILED BY: DETAILED DATE:                               | SAMSON STEEL<br>BY HYDRA POOLS |                                    |
| Rcolboch 8/30/2012<br>AST REVISED BY: LAST REVISED DATE:<br>rcolboch 11/16/2012 |                                |                                    |
| Trolboch  11/16/2012 IO A 32 CONTRA 2 R REVERSE                                 |                                |                                    |
|                                                                                 |                                | 100                                |
|                                                                                 | PART NUMBER: 60170             | SCALE:<br>1:96<br>SHEET:<br>SHEET: |
| UPDATED DRAWINGSi60170                                                          |                                |                                    |