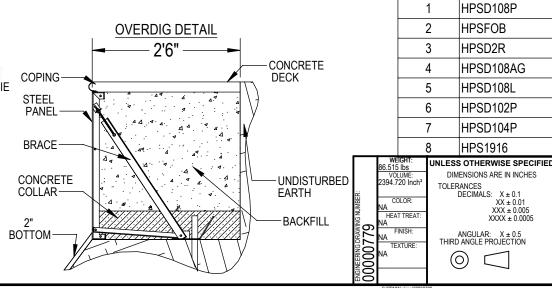

- ROUGH EXCAVATION SHOULD BE 2" DEEPER IN EACH INSTANCE. SOIL TO HAVE MINIMUM BEARING CAPACITY OF 2000 PSF. 5.
- LOCATE TOP OF POOL AT LEAST 6" ABOVE THE SURROUNDING LAND 6. **FI EVATION**
- SEE "OVER DIG DETAIL" FOR EXCAVATION AROUND POOL. 7.
- FILL VOIDS UNDER BASE OF PANELS AND TAMP WELL. 8.
- BACK FILL WITH NON-EXPANSIVE MATERIAL. 9

REV.

А

| REVISION HIS DESCRIPTION                                                                           |                                                                                                      |                                               | DATE           | STATUS       | ECO     | BY                                 |  |
|----------------------------------------------------------------------------------------------------|------------------------------------------------------------------------------------------------------|-----------------------------------------------|----------------|--------------|---------|------------------------------------|--|
|                                                                                                    |                                                                                                      |                                               | 11/5/2012      | PRODUCTION   |         |                                    |  |
|                                                                                                    |                                                                                                      |                                               |                |              |         |                                    |  |
|                                                                                                    |                                                                                                      |                                               |                |              |         |                                    |  |
|                                                                                                    |                                                                                                      |                                               |                |              |         |                                    |  |
|                                                                                                    |                                                                                                      |                                               |                |              |         |                                    |  |
|                                                                                                    |                                                                                                      |                                               |                |              |         |                                    |  |
|                                                                                                    |                                                                                                      |                                               |                |              |         |                                    |  |
|                                                                                                    |                                                                                                      |                                               |                |              |         |                                    |  |
| 4'                                                                                                 | <u>2'R</u>                                                                                           |                                               |                |              |         |                                    |  |
|                                                                                                    | 3                                                                                                    |                                               |                |              |         |                                    |  |
|                                                                                                    |                                                                                                      |                                               |                |              |         |                                    |  |
|                                                                                                    |                                                                                                      |                                               |                |              |         |                                    |  |
| -7                                                                                                 |                                                                                                      |                                               |                |              |         |                                    |  |
| )                                                                                                  | )                                                                                                    |                                               |                |              |         |                                    |  |
|                                                                                                    | 2                                                                                                    | $\backslash$                                  |                |              |         |                                    |  |
|                                                                                                    |                                                                                                      | $\rightarrow$                                 |                |              |         |                                    |  |
|                                                                                                    |                                                                                                      |                                               |                |              |         |                                    |  |
|                                                                                                    |                                                                                                      |                                               |                |              |         |                                    |  |
|                                                                                                    |                                                                                                      |                                               |                |              |         |                                    |  |
|                                                                                                    | 8'                                                                                                   | $\backslash$                                  |                |              |         |                                    |  |
|                                                                                                    |                                                                                                      |                                               |                |              |         |                                    |  |
|                                                                                                    |                                                                                                      |                                               |                |              |         |                                    |  |
|                                                                                                    |                                                                                                      |                                               |                |              |         |                                    |  |
| -                                                                                                  |                                                                                                      |                                               |                |              |         |                                    |  |
|                                                                                                    |                                                                                                      |                                               |                |              |         |                                    |  |
|                                                                                                    |                                                                                                      |                                               |                |              |         |                                    |  |
|                                                                                                    | /                                                                                                    |                                               |                |              |         |                                    |  |
|                                                                                                    |                                                                                                      |                                               |                |              |         |                                    |  |
|                                                                                                    | $\backslash$                                                                                         |                                               |                |              |         |                                    |  |
| U                                                                                                  |                                                                                                      |                                               |                |              |         |                                    |  |
| 4' $2'R$                                                                                           |                                                                                                      |                                               |                |              |         |                                    |  |
| $\left( \begin{array}{c} 1 \\ 7 \end{array} \right) \left( \begin{array}{c} 3 \end{array} \right)$ |                                                                                                      |                                               |                |              |         |                                    |  |
|                                                                                                    |                                                                                                      |                                               |                |              |         |                                    |  |
|                                                                                                    |                                                                                                      |                                               |                | RIPTION      |         | QTY.                               |  |
| PART NUMBER                                                                                        |                                                                                                      |                                               |                | N PANEL      |         | 6                                  |  |
| FOB                                                                                                |                                                                                                      |                                               |                | BRACE        |         | 18                                 |  |
| D2R                                                                                                |                                                                                                      |                                               |                | ANEL         |         | 4                                  |  |
| D108AG                                                                                             |                                                                                                      |                                               |                | PANEL        |         | 4                                  |  |
| D108L                                                                                              |                                                                                                      |                                               | 8' LIGHT PANEL |              |         | 1                                  |  |
| D102P                                                                                              |                                                                                                      |                                               | 2' PLAIN PANEL |              |         | 4                                  |  |
| D104P                                                                                              |                                                                                                      |                                               | 4' PLAIN PANEL |              |         | 2                                  |  |
| 1916                                                                                               |                                                                                                      | BOLT PACK 50 PCS                              |                |              | 4       |                                    |  |
| RWISE SPECIFIED                                                                                    | DESIGNED BY:<br>RCOLBOCH                                                                             | CREATION DATE:                                |                |              | N STEEL |                                    |  |
|                                                                                                    | DETAILED BY:                                                                                         | 10/17/2012<br>DETAILED DATE:<br>8/20/2012     | +              | BY HYDR      |         |                                    |  |
| LS: X ± 0.1<br>XX ± 0.01<br>XXX ± 0.005                                                            | RCOLBOCH<br>LAST REVISED BY:<br>rcolboch                                                             | 8/30/2012<br>LAST REVISED DATE:<br>11/14/2012 | TITLE:         | 16' X 32' RE |         |                                    |  |
| XXXX ± 0.0005                                                                                      | MATERIAL:<br>Material <not specified<="" td=""><td>•</td><td>1</td><td></td><td></td><td></td></not> | •                                             | 1              |              |         |                                    |  |
| AR: X±0.5<br>PROJECTION                                                                            |                                                                                                      |                                               |                |              |         |                                    |  |
| $\subseteq$                                                                                        |                                                                                                      |                                               | PART NUMBER:   | 60125        |         | SCALE:<br>1:96<br>SHEET:<br>1 OF 1 |  |
|                                                                                                    |                                                                                                      |                                               |                | 00120        |         | SHEET:<br>1 OF 1                   |  |