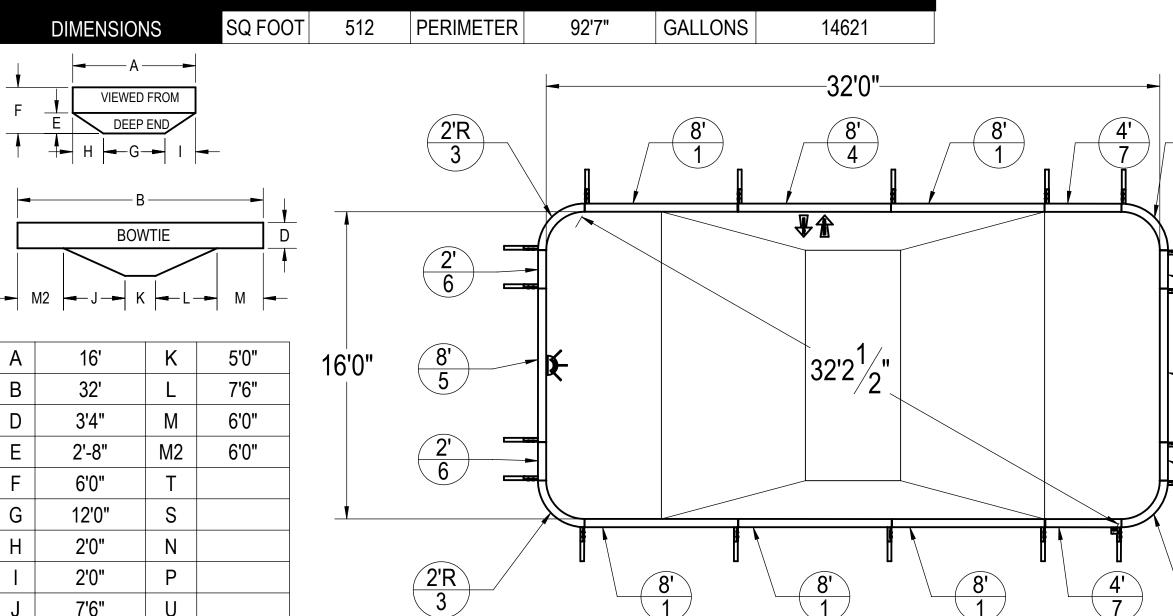

## 16' X 32' RECTANGLE 2' R

## NOTES:

20

- THESE ARE FINISHED DIMENSIONS READY FOR THE LINER.
- DIMENSIONS ARE FROM INSIDE POOL PANELS.
- 2. 3. THE IDEAL WATER LEVER SHOULD BE TO THE MIDDLE OF THE SKIMMER OPENING(S)

EXCAVATION NOTES:

- ROUGH EXCAVATION SHOULD BE 2" DEEPER IN EACH INSTANCE. SOIL TO HAVE MINIMUM BEARING CAPACITY OF 2000 PSF. 5.
- LOCATE TOP OF POOL AT LEAST 6" ABOVE THE SURROUNDING LAND 6. **FI EVATION**
- SEE "OVER DIG DETAIL" FOR EXCAVATION AROUND POOL. 7.
- FILL VOIDS UNDER BASE OF PANELS AND TAMP WELL. 8.
- BACK FILL WITH NON-EXPANSIVE MATERIAL. 9