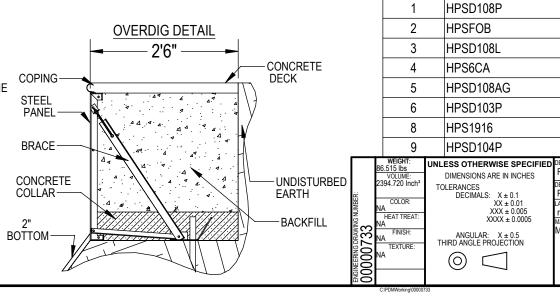

EXCAVATION NOTES:

- ROUGH EXCAVATION SHOULD BE 2" DEEPER IN EACH INSTANCE. SOIL TO HAVE MINIMUM BEARING CAPACITY OF 2000 PSF. 5.
- LOCATE TOP OF POOL AT LEAST 6" ABOVE THE SURROUNDING LAND 6. FI EVATION.
- SEE "OVER DIG DETAIL" FOR EXCAVATION AROUND POOL. 7.
- FILL VOIDS UNDER BASE OF PANELS AND TAMP WELL. 8.
- BACK FILL WITH NON-EXPANSIVE MATERIAL. 9