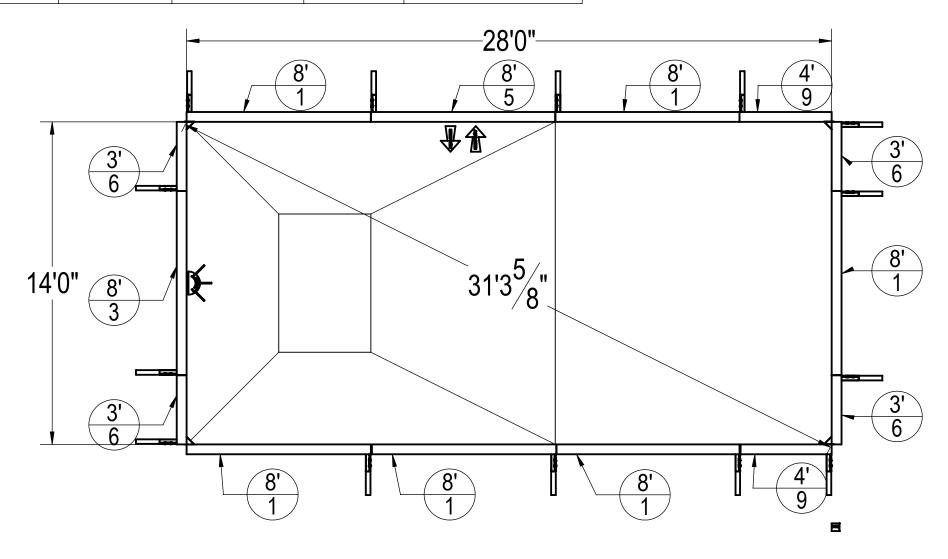

## 14' X 28' RECTANGLE 6" R

D

| DIMENSIONS | SQ FOOT | 392 | PERIMETER | 83'2" | GALLONS | 11054 |
|------------|---------|-----|-----------|-------|---------|-------|

ITEM NO.

PART NUMBEI

- THESE ARE FINISHED DIMENSIONS READY FOR THE LINER.
- 2. 3. DIMENSIONS ARE FROM INSIDE POOL PANELS.
- THE IDEAL WATER LEVER SHOULD BE TO THE MIDDLE OF THE SKIMMER OPENING(S)

INSTALLED IN NO DIVING AREAS ACCORDING TO ANSI SPECIFICATIONS

| २                                                                                                     |    | QTY.                           |                                    |  |  |  |
|-------------------------------------------------------------------------------------------------------|----|--------------------------------|------------------------------------|--|--|--|
|                                                                                                       |    | 6                              |                                    |  |  |  |
|                                                                                                       |    | 14                             |                                    |  |  |  |
|                                                                                                       |    | 8' LIGHT PANEL                 |                                    |  |  |  |
|                                                                                                       | 6" | 4                              |                                    |  |  |  |
|                                                                                                       |    | 1                              |                                    |  |  |  |
|                                                                                                       |    | 4                              |                                    |  |  |  |
|                                                                                                       | E  | 4                              |                                    |  |  |  |
|                                                                                                       |    | 4' PLAIN PANEL                 | 2                                  |  |  |  |
| SIGNED BY: CREATION DATE:   COLBOCH 10/17/2012   railed BY: DETAILED DATE:   COLBOCH 8/30/2012        |    | SAMSON STEEL<br>BY HYDRA POOLS |                                    |  |  |  |
| st REVISED BY: LAST REVISED DATE:<br>olboch 11/14/2012<br>TERIAL:<br>aterial <not specified=""></not> |    | 14' X 28' RECTANGLE 6"R        |                                    |  |  |  |
|                                                                                                       |    | PART NUMBER: 60110             | SCALE:<br>1:96<br>SHEET:<br>1 OF 1 |  |  |  |