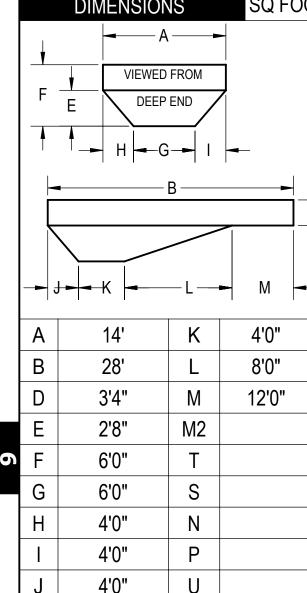

## 14' X 28' RECTANGLE 6" R

D

| DIMENSIONS | SQ FOOT | 392 | PERIMETER | 83'2" | GALLONS | 11054 |
|------------|---------|-----|-----------|-------|---------|-------|

ITEM NO.

PART NUMBEI

- THESE ARE FINISHED DIMENSIONS READY FOR THE LINER.
- 2. 3. DIMENSIONS ARE FROM INSIDE POOL PANELS.
- THE IDEAL WATER LEVER SHOULD BE TO THE MIDDLE OF THE SKIMMER OPENING(S)