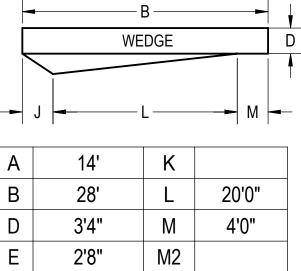

А

DESCRIPTION

F

G

Η

J

- THESE ARE FINISHED DIMENSIONS READY FOR THE LINER.
- DIMENSIONS ARE FROM INSIDE POOL PANELS.
- 2. 3. THE IDEAL WATER LEVER SHOULD BE TO THE MIDDLE OF THE SKIMMER OPENING(S)

EXCAVATION NOTES: