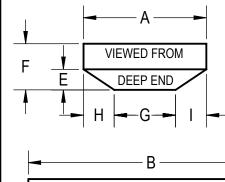

А

DESCRIPTION

F

G

Η

J

- THESE ARE FINISHED DIMENSIONS READY FOR THE LINER.
- DIMENSIONS ARE FROM INSIDE POOL PANELS.
- 2. 3. THE IDEAL WATER LEVER SHOULD BE TO THE MIDDLE OF THE SKIMMER OPENING(S)

EXCAVATION NOTES: