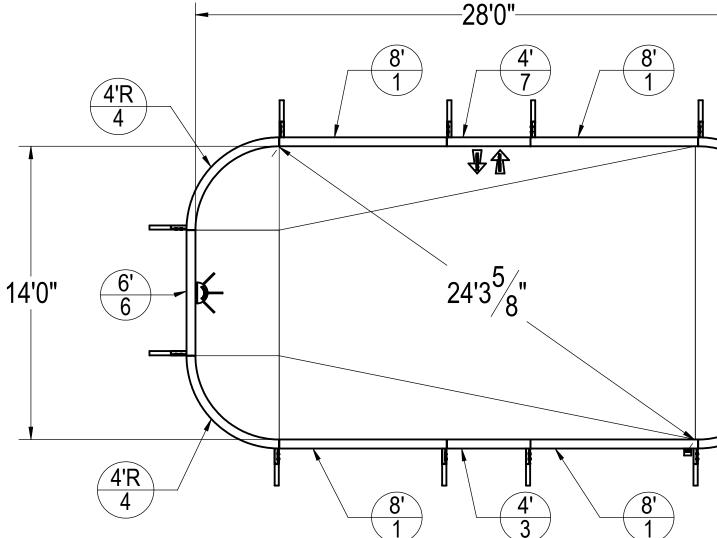

## 14' X 28' RECTANGLE 4' R

| DIMENSIONS | SQ FOOT | 392 | PERIMETER | 77'2" | GALLONS | 11753 |
|------------|---------|-----|-----------|-------|---------|-------|

Т

S

Ν

Ρ

U

REV.

6'0"

6'0"

4'0"

4'0"

4'0"

- ROUGH EXCAVATION SHOULD BE 2" DEEPER IN EACH INSTANCE. SOIL TO HAVE MINIMUM BEARING CAPACITY OF 2000 PSF.
- 5.
- LOCATE TOP OF POOL AT LEAST 6" ABOVE THE SURROUNDING LAND 6. ELEVATION.
- SEE "OVER DIG DETAIL" FOR EXCAVATION AROUND POOL. 7.
- FILL VOIDS UNDER BASE OF PANELS AND TAMP WELL. 8.
- BACK FILL WITH NON-EXPANSIVE MATERIAL. 9

"NO DIVING" WARNING LABELS MUST BE

INSTALLED IN NO DIVING AREAS ACCORDING TO ANSI SPECIFICATIONS

ITEM NO.

|                                                                                                                                                                                                                                                                                                          | 4'R<br>4                                                                                               |                                                                                         |                                    |  |
|----------------------------------------------------------------------------------------------------------------------------------------------------------------------------------------------------------------------------------------------------------------------------------------------------------|--------------------------------------------------------------------------------------------------------|-----------------------------------------------------------------------------------------|------------------------------------|--|
|                                                                                                                                                                                                                                                                                                          | 4'R<br>4                                                                                               |                                                                                         |                                    |  |
| PART NUMBER                                                                                                                                                                                                                                                                                              |                                                                                                        | DESCRIPTION                                                                             | QTY.                               |  |
| 08P                                                                                                                                                                                                                                                                                                      |                                                                                                        | 8' PLAIN PANEL                                                                          | 4                                  |  |
| В                                                                                                                                                                                                                                                                                                        |                                                                                                        | STEEL BRACE                                                                             | 12                                 |  |
| 104P                                                                                                                                                                                                                                                                                                     |                                                                                                        | 4' PLAIN PANEL                                                                          | 1                                  |  |
| IR                                                                                                                                                                                                                                                                                                       | 4'R PANEL                                                                                              |                                                                                         | 4                                  |  |
| 106P                                                                                                                                                                                                                                                                                                     | 6' PLAIN PANEL                                                                                         |                                                                                         | 1                                  |  |
| 06L                                                                                                                                                                                                                                                                                                      | 6' LIGHT PANEL                                                                                         |                                                                                         | 1                                  |  |
| 04AG                                                                                                                                                                                                                                                                                                     | 4' AG PANEL                                                                                            |                                                                                         | 1                                  |  |
| 16                                                                                                                                                                                                                                                                                                       | BOLT PACK 50 PCS                                                                                       |                                                                                         | 3                                  |  |
| ISE SPECIFIED     DESIGNED BY:<br>RCOLBOCH       VE IN INCHES     DETAILED BY:<br>RCOLBOCH       X ± 0.1     RCOLBOCH       XX ± 0.01     LAST REVISED BY:<br>rcolboch       XX ± 0.005     rcolboch       XX ± 0.0005     MATERIAL:<br>Material <not specifi<="" td="">       X ± 0.5     JECTION</not> | CREATION DATE:<br>10/17/2012<br>DETAILED DATE:<br>8/30/2012<br>LAST REVISED DATE:<br>11/14/2012<br>ed> | 2012 SAMSON STEEL   DATE: BY HYDRA POOLS   /ISED DATE: TITLE:   14' Y 28' PECTANCLE 4'P |                                    |  |
|                                                                                                                                                                                                                                                                                                          |                                                                                                        | PART NUMBER: 60115                                                                      | SCALE:<br>1:96<br>SHEET:<br>1 OF 1 |  |
|                                                                                                                                                                                                                                                                                                          |                                                                                                        |                                                                                         |                                    |  |