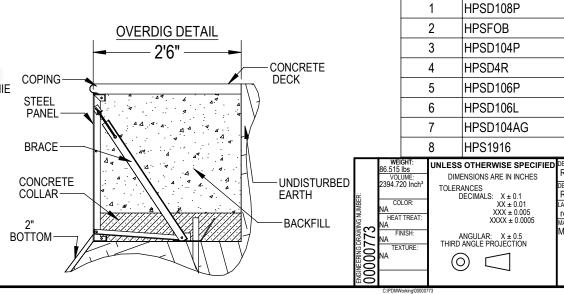

А

DESCRIPTION

F

G

Η

J

- THESE ARE FINISHED DIMENSIONS READY FOR THE LINER.
- DIMENSIONS ARE FROM INSIDE POOL PANELS.
- 2. 3. THE IDEAL WATER LEVER SHOULD BE TO THE MIDDLE OF THE SKIMMER OPENING(S)

EXCAVATION NOTES:

6'0"

6'0"

4'0"

4'0"

4'0"

- ROUGH EXCAVATION SHOULD BE 2" DEEPER IN EACH INSTANCE. SOIL TO HAVE MINIMUM BEARING CAPACITY OF 2000 PSF.
- 5.
- LOCATE TOP OF POOL AT LEAST 6" ABOVE THE SURROUNDING LAND 6. ELEVATION.
- SEE "OVER DIG DETAIL" FOR EXCAVATION AROUND POOL. 7.
- FILL VOIDS UNDER BASE OF PANELS AND TAMP WELL. 8.
- BACK FILL WITH NON-EXPANSIVE MATERIAL. 9