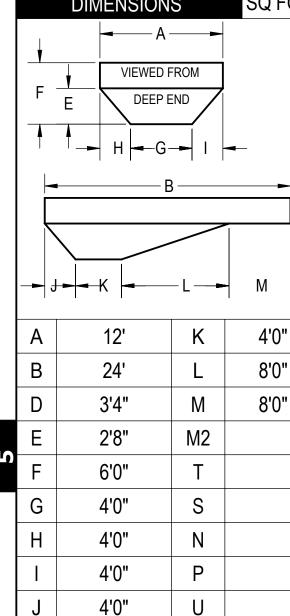

# 12' X 24' RECTANGLE 6" R

D

| DIMENSIONS | SQ FOOT | 288 | PERIMETER | 71'2" | GALLONS | 8394 |
|------------|---------|-----|-----------|-------|---------|------|

### NOTES:

- THESE ARE FINISHED DIMENSIONS READY FOR THE LINER.
- DIMENSIONS ARE FROM INSIDE POOL PANELS. 2. 3. THE IDEAL WATER LEVER SHOULD BE TO THE MIDDLE OF THE
- SKIMMER OPENING(S).