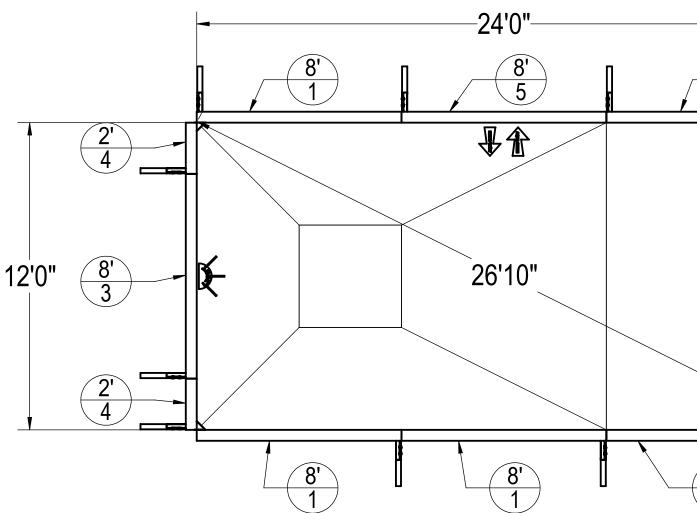

#### PANEL LEGEND

INSTALLED IN NO DIVING AREAS ACCORDING TO ANSI SPECIFICATIONS

| REVISION HISTORY                        |                                                |                                |                       |        |                                    |  |  |  |  |
|-----------------------------------------|------------------------------------------------|--------------------------------|-----------------------|--------|------------------------------------|--|--|--|--|
| REVISIC                                 |                                                |                                | OTATUO                |        |                                    |  |  |  |  |
|                                         |                                                | DATE                           | STATUS                | ECO    | BY                                 |  |  |  |  |
| EVESION TABL                            | LE FONT                                        | 11/14/2012                     | PRODUCTION            | NONE   |                                    |  |  |  |  |
|                                         |                                                |                                |                       |        |                                    |  |  |  |  |
| <b>8'</b><br>1                          |                                                |                                |                       |        |                                    |  |  |  |  |
|                                         |                                                |                                | <u>2'</u><br><u>4</u> |        |                                    |  |  |  |  |
|                                         |                                                | (                              | <b>8'</b><br>1        |        |                                    |  |  |  |  |
|                                         |                                                |                                |                       |        |                                    |  |  |  |  |
| <mark>8'</mark><br>1                    | ľ                                              |                                |                       |        |                                    |  |  |  |  |
| BER                                     |                                                | QTY.                           |                       |        |                                    |  |  |  |  |
|                                         |                                                | 6                              |                       |        |                                    |  |  |  |  |
|                                         |                                                | 12                             |                       |        |                                    |  |  |  |  |
|                                         |                                                | 1                              |                       |        |                                    |  |  |  |  |
|                                         |                                                | 4                              |                       |        |                                    |  |  |  |  |
|                                         |                                                | 1                              |                       |        |                                    |  |  |  |  |
|                                         |                                                | 4                              |                       |        |                                    |  |  |  |  |
|                                         |                                                |                                |                       |        |                                    |  |  |  |  |
| SIGNED BY:                              |                                                | 4                              |                       |        |                                    |  |  |  |  |
| COLBOCH<br>TAILED BY:                   | CREATION DATE:<br>10/17/2012<br>DETAILED DATE: | SAMSON STEEL<br>BY HYDRA POOLS |                       |        |                                    |  |  |  |  |
| TAILED BY:<br>COLBOCH<br>ST REVISED BY: | 8/30/2012<br>LAST REVISED DATE:                | TITI E:                        |                       |        |                                    |  |  |  |  |
| olboch   11/14/2012<br>TERIAL:          |                                                | -                              | 12' X 24' 6'F         | K RECT | ANGLE                              |  |  |  |  |
| terial <not specified=""></not>         |                                                |                                |                       |        |                                    |  |  |  |  |
|                                         |                                                | PART NUMBER:                   | 60100                 |        | SCALE:<br>1:96<br>SHEET:<br>1 OF 1 |  |  |  |  |