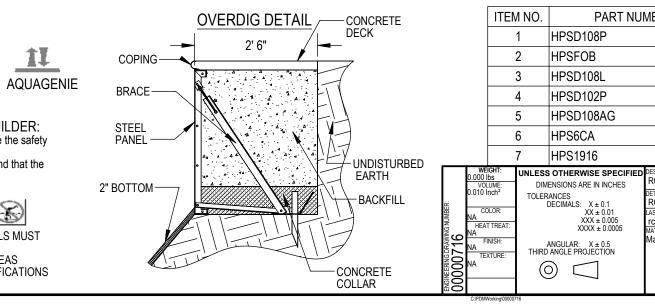

# **EXCAVATION NOTES:**

- ROUGH EXCAVATION SHOULD BE 2" DEEPER IN EACH INSTANCE.
- 5 SOIL TO HAVE MINIMUM BEARING CAPACITY OF 2000 PSF. LOCATE TOP OF POOL AT LEAST 6" ABOVE THE SURROUNDING 6.
- LAND ELEVATION.
- SEE "OVER DIG DETAIL" FOR EXCAVATION AROUND POOL. FILL VOIDS UNDER BASE OF PANELS AND TAMP WELL. 8.
- BACK FILL WITH NON-EXPANSIVE MATERIAL. 9