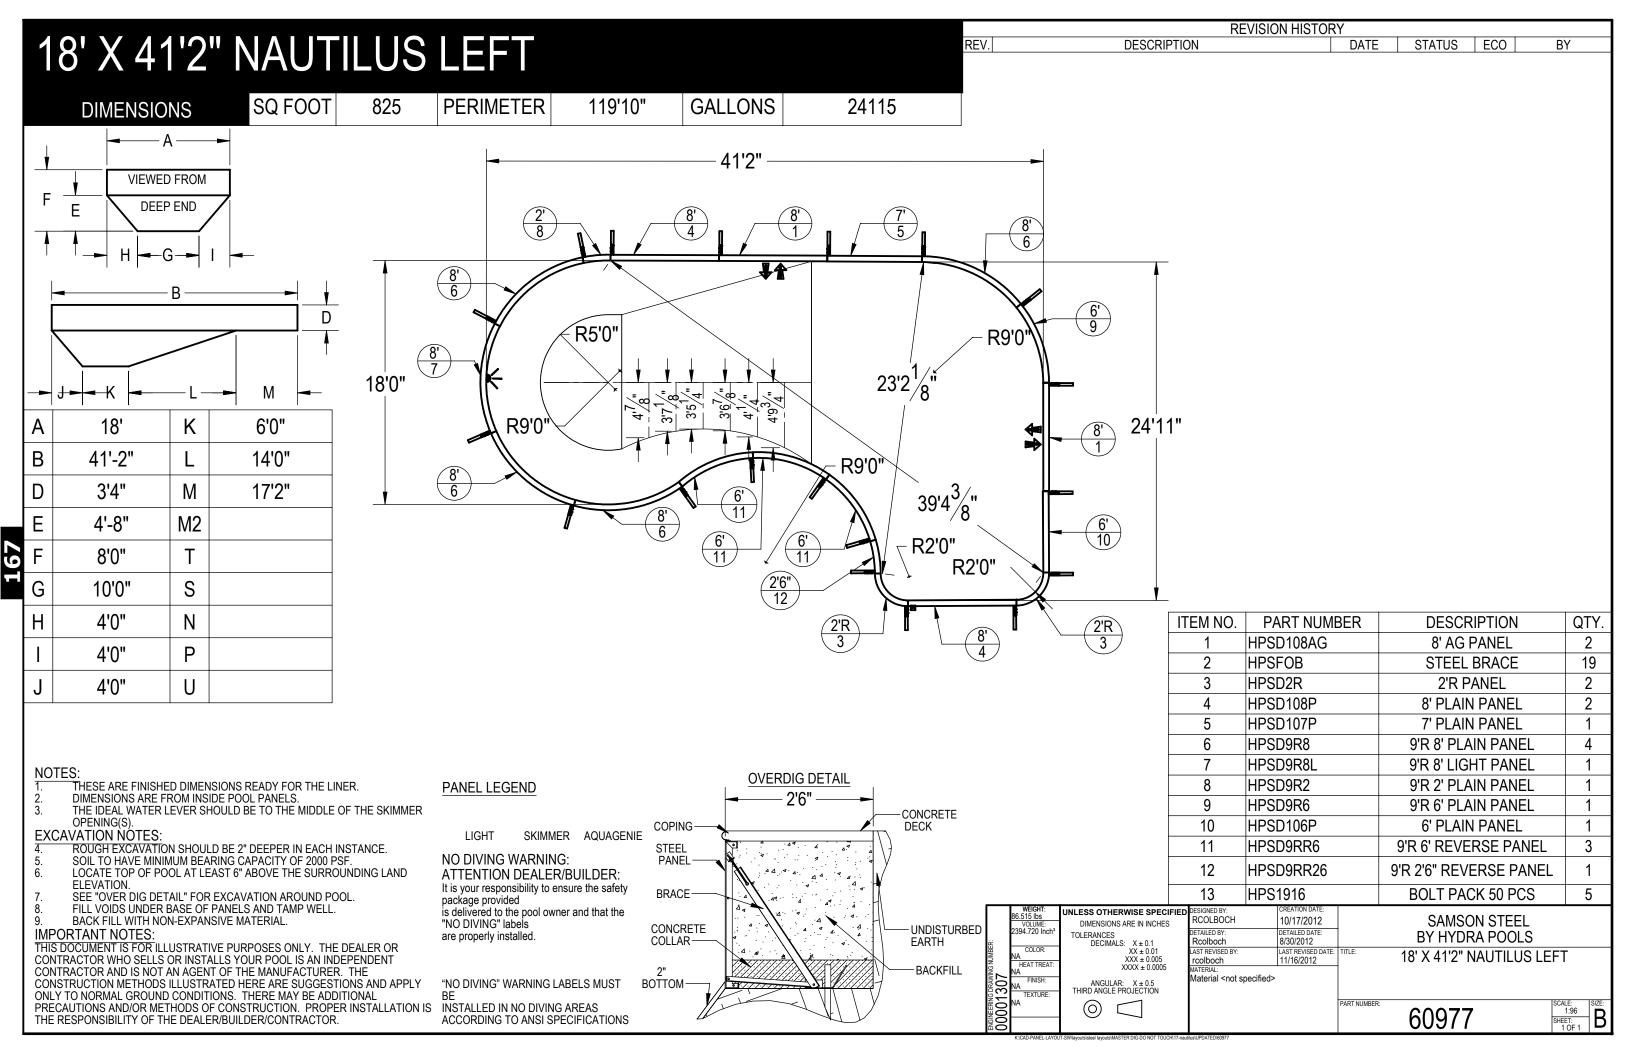

# 18' X 41'2" NAUTILUS LEFT

|   | Α         | В         | С          | D         | A-B | 47'1 1/2" |
|---|-----------|-----------|------------|-----------|-----|-----------|
| 1 | 8'9 3/4"  | 43'9 7/8" | 48'11 3/8" | 23'6 1/4" | B-C | 31' 1/4"  |
| 2 | 10'8"     | 37'1"     | 46'3 1/8"  | 29'7 3/4" | A-C | 56'5"     |
| 2 | 12'6 3/8" | 35'2 5/8" | 44'11"     | 30'6 5/8" |     |           |
| J |           |           |            |           |     |           |
| 4 | 20'4 3/4" | 27'1 1/2" | 38'10 1/4" | 34'5 7/8" |     |           |

|            |    | A          | В          | С          | D [        |
|------------|----|------------|------------|------------|------------|
|            | 1  | 8'9 3/4"   | 43'9 7/8"  | 48'11 3/8" | 23'6 1/4"  |
|            | 2  | 10'8"      | 37'1"      | 46'3 1/8"  | 29'7 3/4"  |
|            | 3  | 12'6 3/8"  | 35'2 5/8"  | 44'11"     | 30'6 5/8"  |
|            | 4  | 20'4 3/4"  | 27'1 1/2"  | 38'10 1/4" | 34'5 7/8"  |
|            | 5  | 28'4"      | 19'2 1/2"  | 34'1 3/8"  | 39'8 1/8"  |
|            | 6  | 35'3 3/4"  | 12'4 1/4"  | 30'4 1/4"  | 44'10 3/4" |
|            | 7  | 42'7 5/8"  | 8'2 1/8"   | 25' 1/2"   | 48'9 1/8"  |
|            | 8  | 45'8 3/4"  | 12'4 5/8"  | 19'2 7/8"  | 48' 1/2"   |
|            | 9  | 48'5 1/2"  | 20'6 1/2"  | 11'3 5/8"  | 45'5 3/4"  |
|            | 10 | 51'2 3/4"  | 26'2 1/4"  | 5'10"      | 44'4 7/8"  |
|            | 11 | 50'7 1/8"  | 28'5 1/2"  | 5'10"      | 42'2 7/8"  |
|            | 12 | 44'1 7/8"  | 30'10 5/8" | 13'4 1/8"  | 34'3 1/8"  |
| 3          | 13 | 41'4 1/8"  | 30' 3/8"   | 15'9 3/4"  | 32'6 1/8"  |
| <b>701</b> | 14 | 39'6 1/4"  | 28'1 3/8"  | 17'1 1/4"  | 32'7 1/2"  |
|            | 15 | 33'11 1/2" | 26'6 3/4"  | 22'5 1/2"  | 30'10 1/4" |
|            | 16 | 28'4 3/4"  | 29'10 3/8" | 28'1 3/4"  | 26'7"      |
|            | 17 | 25'10 5/8" | 35'7 5/8"  | 32'1 1/2"  | 20'9 1/2"  |
|            | 18 | 22'9 3/8"  | 42'10 3/8" | 38'11 1/2" | 14'1 1/4"  |
|            | 19 | 16' 1/4"   | 46'1 1/4"  | 46' 5/8"   | 15'10 5/8" |
| - 1        |    |            |            |            |            |

DESCRIPTION

REV.

**REVISION HISTORY** 

DATE

- THESE ARE FINISHED DIMENSIONS READY FOR THE LINER.
- DIMENSIONS ARE FROM INSIDE POOL PANELS.
- THE IDEAL WATER LEVER SHOULD BE TO THE MIDDLE OF THE SKIMMER OPENING(S).

### **EXCAVATION NOTES:**

- ROUGH EXCAVATION SHOULD BE 2" DEEPER IN EACH INSTANCE. SOIL TO HAVE MINIMUM BEARING CAPACITY OF 2000 PSF.
- LOCATE TOP OF POOL AT LEAST 6" ABOVE THE SURROUNDING LAND
- SEE "OVER DIG DETAIL" FOR EXCAVATION AROUND POOL. FILL VOIDS UNDER BASE OF PANELS AND TAMP WELL.
- BACK FILL WITH NON-EXPANSIVE MATERIAL.

#### PANEL LEGEND

LIGHT SKIMMER AQUAGENIE

NO DIVING WARNING: ATTENTION DEALER/BUILDER: It is your responsibility to ensure the safety

package provided is delivered to the pool owner and that the "NO DIVING" labels are properly installed.