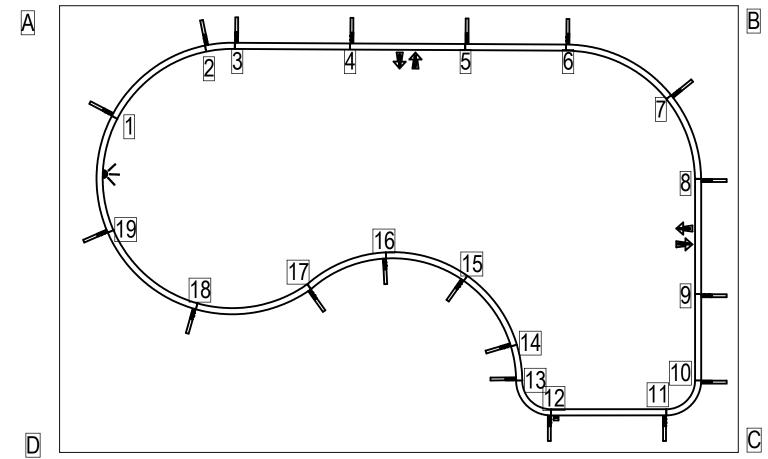

# 18' X 41'2" NAUTILUS LEFT

|   | Α         | В         | С          | D         | A-B | 47'1 1/2" |
|---|-----------|-----------|------------|-----------|-----|-----------|
| 1 | 8'9 3/4"  | 43'9 7/8" | 48'11 3/8" | 23'6 1/4" | B-C | 31' 1/4"  |
| 2 | 10'8"     | 37'1"     | 46'3 1/8"  | 29'7 3/4" | A-C | 56'5"     |
| 2 | 12'6 3/8" | 35'2 5/8" | 44'11"     | 30'6 5/8" |     |           |
| J |           |           |            |           |     |           |
| 4 | 20'4 3/4" | 27'1 1/2" | 38'10 1/4" | 34'5 7/8" |     |           |

|            |    | A          | В          | С          | D [        |
|------------|----|------------|------------|------------|------------|
|            | 1  | 8'9 3/4"   | 43'9 7/8"  | 48'11 3/8" | 23'6 1/4"  |
|            | 2  | 10'8"      | 37'1"      | 46'3 1/8"  | 29'7 3/4"  |
|            | 3  | 12'6 3/8"  | 35'2 5/8"  | 44'11"     | 30'6 5/8"  |
|            | 4  | 20'4 3/4"  | 27'1 1/2"  | 38'10 1/4" | 34'5 7/8"  |
|            | 5  | 28'4"      | 19'2 1/2"  | 34'1 3/8"  | 39'8 1/8"  |
|            | 6  | 35'3 3/4"  | 12'4 1/4"  | 30'4 1/4"  | 44'10 3/4" |
|            | 7  | 42'7 5/8"  | 8'2 1/8"   | 25' 1/2"   | 48'9 1/8"  |
|            | 8  | 45'8 3/4"  | 12'4 5/8"  | 19'2 7/8"  | 48' 1/2"   |
|            | 9  | 48'5 1/2"  | 20'6 1/2"  | 11'3 5/8"  | 45'5 3/4"  |
|            | 10 | 51'2 3/4"  | 26'2 1/4"  | 5'10"      | 44'4 7/8"  |
|            | 11 | 50'7 1/8"  | 28'5 1/2"  | 5'10"      | 42'2 7/8"  |
|            | 12 | 44'1 7/8"  | 30'10 5/8" | 13'4 1/8"  | 34'3 1/8"  |
| 3          | 13 | 41'4 1/8"  | 30' 3/8"   | 15'9 3/4"  | 32'6 1/8"  |
| <b>701</b> | 14 | 39'6 1/4"  | 28'1 3/8"  | 17'1 1/4"  | 32'7 1/2"  |
|            | 15 | 33'11 1/2" | 26'6 3/4"  | 22'5 1/2"  | 30'10 1/4" |
|            | 16 | 28'4 3/4"  | 29'10 3/8" | 28'1 3/4"  | 26'7"      |
|            | 17 | 25'10 5/8" | 35'7 5/8"  | 32'1 1/2"  | 20'9 1/2"  |
|            | 18 | 22'9 3/8"  | 42'10 3/8" | 38'11 1/2" | 14'1 1/4"  |
|            | 19 | 16' 1/4"   | 46'1 1/4"  | 46' 5/8"   | 15'10 5/8" |
| - 1        |    |            |            |            |            |