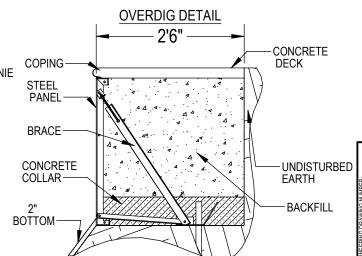

### **EXCAVATION NOTES:**

- ROUGH EXCAVATION SHOULD BE 2" DEEPER IN EACH INSTANCE. SOIL TO HAVE MINIMUM BEARING CAPACITY OF 2000 PSF.
- LOCATE TOP OF POOL AT LEAST 6" ABOVE THE SURROUNDING LAND
- SEE "OVER DIG DETAIL" FOR EXCAVATION AROUND POOL. FILL VOIDS UNDER BASE OF PANELS AND TAMP WELL.
- BACK FILL WITH NON-EXPANSIVE MATERIAL.