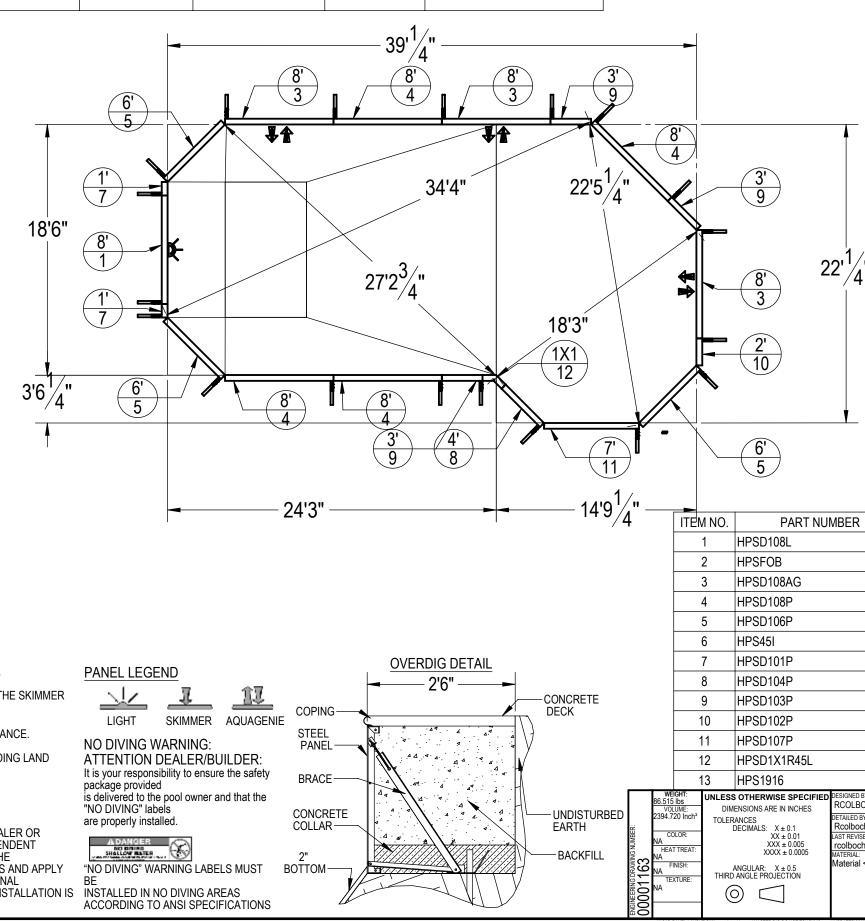

## NOTES:

- THESE ARE FINISHED DIMENSIONS READY FOR THE LINER.
- 2. 3. DIMENSIONS ARE FROM INSIDE POOL PANELS.
- THE IDEAL WATER LEVER SHOULD BE TO THE MIDDLE OF THE SKIMMER OPENING(S)

**EXCAVATION NÓTES** 

- ROUGH EXCAVATION SHOULD BE 2" DEEPER IN EACH INSTANCE. SOIL TO HAVE MINIMUM BEARING CAPACITY OF 2000 PSF. 5.
- LOCATE TOP OF POOL AT LEAST 6" ABOVE THE SURROUNDING LAND 6. FI EVATION.
- SEE "OVER DIG DETAIL" FOR EXCAVATION AROUND POOL.
- FILL VOIDS UNDER BASE OF PANELS AND TAMP WELL. 8.
- BACK FILL WITH NON-EXPANSIVE MATERIAL. 9

## **IMPORTANT NOTES:**

THIS DOCUMENT IS FOR ILLUSTRATIVE PURPOSES ONLY. THE DEALER OR CONTRACTOR WHO SELLS OR INSTALLS YOUR POOL IS AN INDEPENDENT CONTRACTOR AND IS NOT AN AGENT OF THE MANUFACTURER. THE CONSTRUCTION METHODS ILLUSTRATED HERE ARE SUGGESTIONS AND APPLY ONLY TO NORMAL GROUND CONDITIONS. THERE MAY BE ADDITIONAL PRECAUTIONS AND/OR METHODS OF CONSTRUCTION. PROPER INSTALLATION IS THE RESPONSIBILITY OF THE DEALER/BUILDER/CONTRACTOR.

| REVISION HISTOR                                                                                                            |                                      |                                    |
|----------------------------------------------------------------------------------------------------------------------------|--------------------------------------|------------------------------------|
| N                                                                                                                          | DATE STATUS ECO                      | BY                                 |
| 2'1/"                                                                                                                      |                                      |                                    |
|                                                                                                                            |                                      |                                    |
| IBER                                                                                                                       | DESCRIPTION                          | QTY.                               |
|                                                                                                                            | 8' LIGHT PANEL                       |                                    |
|                                                                                                                            | STEEL BRACE                          |                                    |
|                                                                                                                            | 8' AG PANEL                          |                                    |
|                                                                                                                            | 8' PLAIN PANEL                       |                                    |
|                                                                                                                            | 6' PLAIN PANEL                       |                                    |
|                                                                                                                            | 45° INSERT 9                         |                                    |
|                                                                                                                            | 1' PLAIN PANEL 2<br>4' PLAIN PANEL 1 |                                    |
|                                                                                                                            | 4' PLAIN PANEL                       |                                    |
|                                                                                                                            | 3' PLAIN PANEL                       |                                    |
|                                                                                                                            |                                      | 1                                  |
| 7' PLAIN PANEL                                                                                                             |                                      | 1                                  |
|                                                                                                                            | 1'X 1' R 45° ELL                     | 1                                  |
| ESIGNED BY: CREATION DATE:                                                                                                 | BOLT PACK 50 PCS                     | 6                                  |
| RCOLBOCH 10/17/2012<br>ETAILED BY: DETAILED DATE:                                                                          | SAMSON STEEL<br>BY HYDRA POOLS       |                                    |
| Rcolboch 8/30/2012   AST REVISED BY: LAST REVISED DATE   rcolboch 11/16/2012   IATERIAL: Aaterial <not specified=""></not> |                                      |                                    |
| JPDATED/60560                                                                                                              | PART NUMBER: 60560                   | SCALE:<br>1:96<br>SHEET:<br>1 OF 1 |