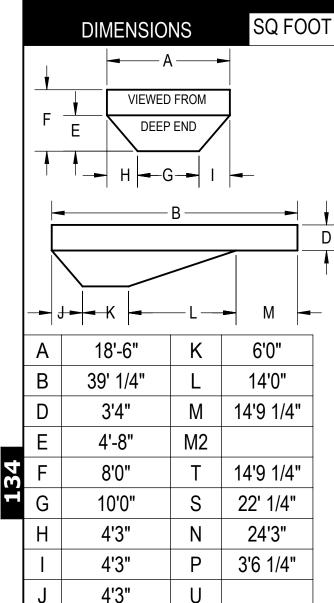

## 18'6" X 39' X 22' GRECIAN TRUE ELL LEFT

PERIMETER

137'5"

GALLONS

912

DESCRIPTION

REV.

26742

## NOTES:

- THESE ARE FINISHED DIMENSIONS READY FOR THE LINER.
- 2. 3. DIMENSIONS ARE FROM INSIDE POOL PANELS.
- THE IDEAL WATER LEVER SHOULD BE TO THE MIDDLE OF THE SKIMMER OPENING(S)

**EXCAVATION NÓTES** 

- ROUGH EXCAVATION SHOULD BE 2" DEEPER IN EACH INSTANCE. SOIL TO HAVE MINIMUM BEARING CAPACITY OF 2000 PSF. 5.
- LOCATE TOP OF POOL AT LEAST 6" ABOVE THE SURROUNDING LAND 6. FI EVATION.
- SEE "OVER DIG DETAIL" FOR EXCAVATION AROUND POOL.
- FILL VOIDS UNDER BASE OF PANELS AND TAMP WELL. 8.
- BACK FILL WITH NON-EXPANSIVE MATERIAL. 9