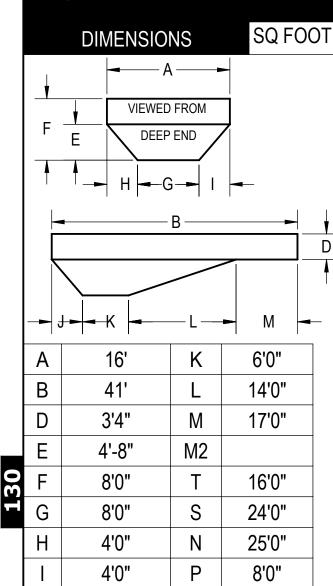

## NOTES:

J

THESE ARE FINISHED DIMENSIONS READY FOR THE LINER.

U

- 2. 3. DIMENSIONS ARE FROM INSIDE POOL PANELS.
- THE IDEAL WATER LEVER SHOULD BE TO THE MIDDLE OF THE SKIMMER OPENING(S)

**EXCAVATION NÓTES** 

4'0"

- ROUGH EXCAVATION SHOULD BE 2" DEEPER IN EACH INSTANCE. SOIL TO HAVE MINIMUM BEARING CAPACITY OF 2000 PSF.
- 5.
- LOCATE TOP OF POOL AT LEAST 6" ABOVE THE SURROUNDING LAND 6. **FI EVATION**
- SEE "OVER DIG DETAIL" FOR EXCAVATION AROUND POOL. 7.
- FILL VOIDS UNDER BASE OF PANELS AND TAMP WELL. 8.
- BACK FILL WITH NON-EXPANSIVE MATERIAL. 9