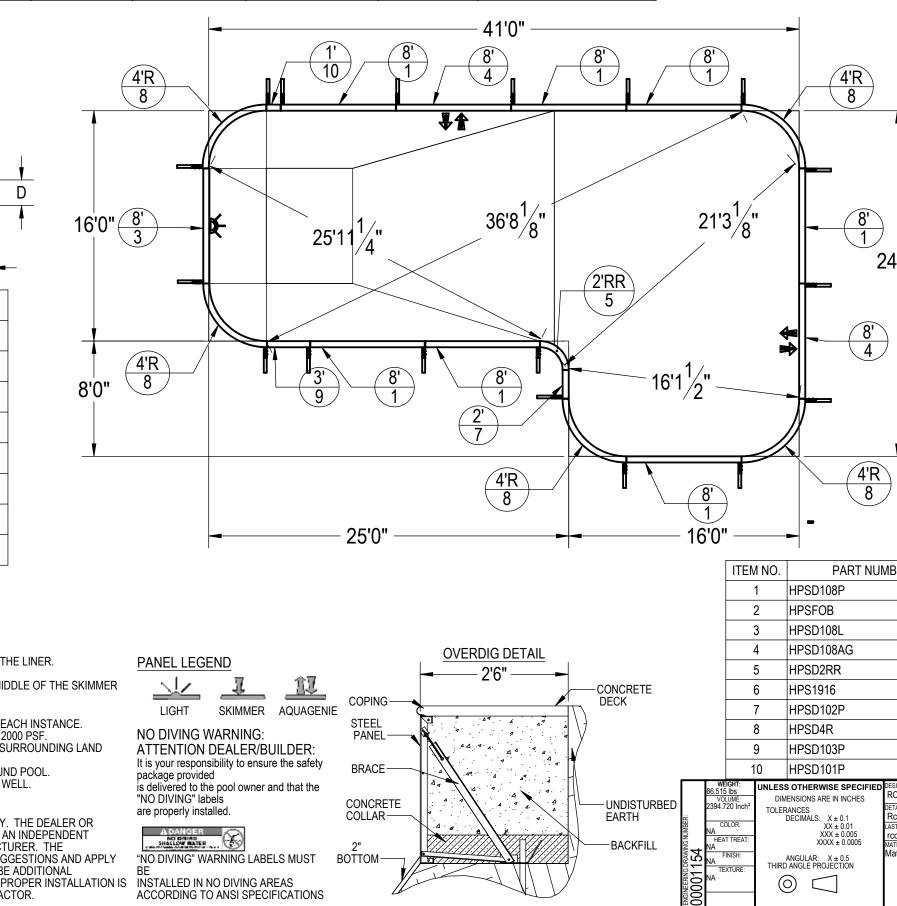

## 16' X 41' X 24' TRUE ELL LEFT 4'R

784

DESCRIPTION

REV.

23862

GALLONS

121'5"

PERIMETER

## NOTES:

J

THESE ARE FINISHED DIMENSIONS READY FOR THE LINER.

U

- 2. 3. DIMENSIONS ARE FROM INSIDE POOL PANELS.
- THE IDEAL WATER LEVER SHOULD BE TO THE MIDDLE OF THE SKIMMER OPENING(S)

**EXCAVATION NÓTES** 

4'0"

- ROUGH EXCAVATION SHOULD BE 2" DEEPER IN EACH INSTANCE. SOIL TO HAVE MINIMUM BEARING CAPACITY OF 2000 PSF.
- 5.
- LOCATE TOP OF POOL AT LEAST 6" ABOVE THE SURROUNDING LAND 6. **FI EVATION**
- SEE "OVER DIG DETAIL" FOR EXCAVATION AROUND POOL. 7.
- FILL VOIDS UNDER BASE OF PANELS AND TAMP WELL. 8.
- BACK FILL WITH NON-EXPANSIVE MATERIAL. 9

**IMPORTANT NOTES:** 

THIS DOCUMENT IS FOR ILLUSTRATIVE PURPOSES ONLY. THE DEALER OR CONTRACTOR WHO SELLS OR INSTALLS YOUR POOL IS AN INDEPENDENT CONTRACTOR AND IS NOT AN AGENT OF THE MANUFACTURER. THE CONSTRUCTION METHODS ILLUSTRATED HERE ARE SUGGESTIONS AND APPLY ONLY TO NORMAL GROUND CONDITIONS. THERE MAY BE ADDITIONAL PRECAUTIONS AND/OR METHODS OF CONSTRUCTION. PROPER INSTALLATION IS THE RESPONSIBILITY OF THE DEALER/BUILDER/CONTRACTOR.