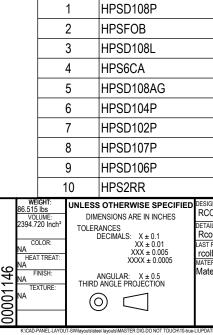

REV.

|                              | REVIS                                     | SION HISTOR                     | Y                              |                      |
|------------------------------|-------------------------------------------|---------------------------------|--------------------------------|----------------------|
| DESCRIPTIC                   |                                           |                                 | DATE STATUS ECO                | BY                   |
|                              |                                           |                                 |                                |                      |
|                              |                                           |                                 |                                |                      |
|                              |                                           |                                 |                                |                      |
|                              |                                           |                                 |                                |                      |
|                              |                                           |                                 |                                |                      |
|                              |                                           |                                 |                                |                      |
|                              |                                           |                                 |                                |                      |
|                              |                                           |                                 |                                |                      |
|                              |                                           |                                 |                                |                      |
|                              |                                           |                                 |                                |                      |
|                              |                                           |                                 |                                |                      |
|                              |                                           |                                 |                                |                      |
|                              |                                           |                                 |                                |                      |
|                              |                                           |                                 |                                |                      |
|                              |                                           |                                 |                                |                      |
|                              |                                           |                                 |                                |                      |
|                              |                                           |                                 |                                |                      |
|                              |                                           |                                 |                                |                      |
| )"                           |                                           |                                 |                                |                      |
| )                            |                                           |                                 |                                |                      |
|                              |                                           |                                 |                                |                      |
|                              |                                           |                                 |                                |                      |
|                              |                                           |                                 |                                |                      |
|                              |                                           |                                 |                                |                      |
|                              |                                           |                                 |                                |                      |
|                              |                                           |                                 |                                |                      |
|                              |                                           |                                 |                                |                      |
|                              |                                           |                                 |                                |                      |
|                              |                                           |                                 |                                |                      |
|                              |                                           |                                 |                                |                      |
|                              |                                           |                                 |                                |                      |
|                              |                                           |                                 |                                |                      |
|                              |                                           |                                 |                                |                      |
|                              |                                           |                                 |                                |                      |
| PART NUMBER                  |                                           |                                 | DESCRIPTION                    | QTY.                 |
| D108P                        |                                           |                                 | 8' PLAIN PANEL                 | 8                    |
| -OB                          |                                           |                                 | STEEL BRACE                    | 19                   |
| D108L                        |                                           |                                 | 8' LIGHT PANEL                 | 1                    |
| 6CA                          |                                           |                                 | 6" CORNER ASSEMBLY             | 5                    |
| D108AG                       |                                           | 8' AG PANEL                     |                                | 2                    |
| D104P                        |                                           |                                 | 4                              |                      |
| D102P                        |                                           |                                 | 2' PLAIN PANEL                 |                      |
| D107P                        |                                           |                                 | 7' PLAIN PANEL                 |                      |
| D106P                        |                                           | 6' PLAIN PANEL                  |                                | 1                    |
| 2RR                          |                                           |                                 | 2'R REVERSE PANEL              | 1                    |
| RWISE SPECIFIED              | DESIGNED BY:<br>RCOLBOCH                  | CREATION DATE:                  |                                |                      |
| ARE IN INCHES                | DETAILED BY:                              | 10/17/2012<br>DETAILED DATE:    | SAMSON STEEL<br>BY HYDRA POOLS |                      |
| S: X ± 0.1<br>XX ± 0.01      | Rcolboch<br>LAST REVISED BY:              | 8/30/2012<br>LAST REVISED DATE: |                                |                      |
| XXX ± 0.005<br>XXXX ± 0.0005 | rcolboch<br>MATERIAL:                     | 11/16/2012                      | IU A 41 A 24 IRUE ELL I        |                      |
| R: X ± 0.5<br>PROJECTION     | X ± 0.5 Material <not specified=""></not> |                                 |                                |                      |
| $\neg$                       |                                           |                                 |                                | SCALE: SIZE:<br>1:96 |
| 7                            |                                           |                                 | 60508                          | SHEET:<br>1 OF 1     |