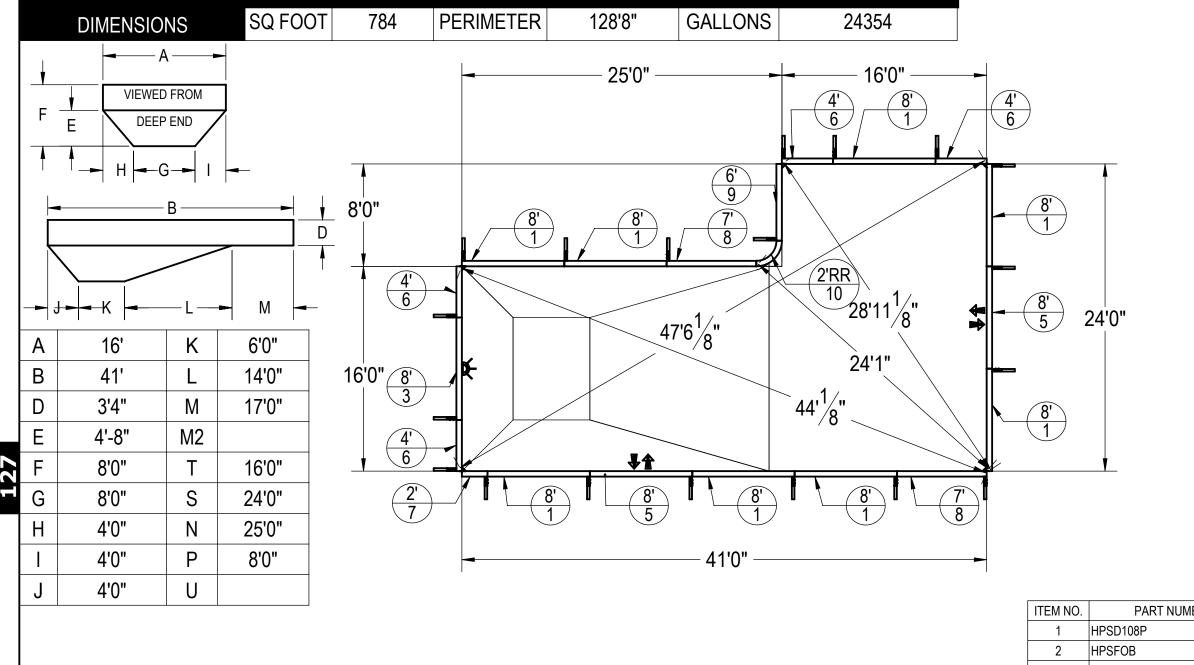

## 16' X 41' X 24' TRUE ELL RIGHT 6"R

## NOTES:

- THESE ARE FINISHED DIMENSIONS READY FOR THE LINER.
- 2. 3. DIMENSIONS ARE FROM INSIDE POOL PANELS.
- THE IDEAL WATER LEVER SHOULD BE TO THE MIDDLE OF THE SKIMMER OPENING(S)

**EXCAVATION NÓTES** 

- ROUGH EXCAVATION SHOULD BE 2" DEEPER IN EACH INSTANCE. SOIL TO HAVE MINIMUM BEARING CAPACITY OF 2000 PSF. 5.
- LOCATE TOP OF POOL AT LEAST 6" ABOVE THE SURROUNDING LAND 6. FI EVATION.
- SEE "OVER DIG DETAIL" FOR EXCAVATION AROUND POOL. 7.
- FILL VOIDS UNDER BASE OF PANELS AND TAMP WELL. 8.
- BACK FILL WITH NON-EXPANSIVE MATERIAL. 9