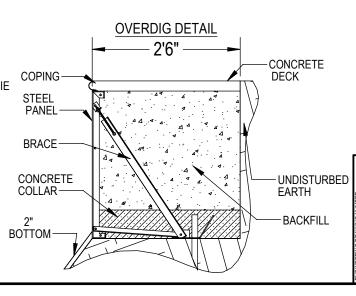

- ROUGH EXCAVATION SHOULD BE 2" DEEPER IN EACH INSTANCE. SOIL TO HAVE MINIMUM BEARING CAPACITY OF 2000 PSF. 5.
- LOCATE TOP OF POOL AT LEAST 6" ABOVE THE SURROUNDING LAND 6. FI EVATION.
- SEE "OVER DIG DETAIL" FOR EXCAVATION AROUND POOL. 7.
- FILL VOIDS UNDER BASE OF PANELS AND TAMP WELL. 8.
- BACK FILL WITH NON-EXPANSIVE MATERIAL. 9