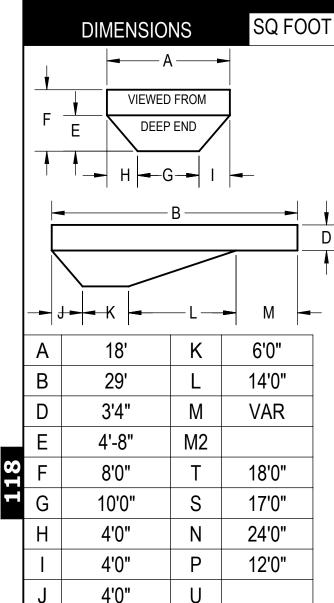

## 18' X 43'7" LAZY ELL RIGHT 6"R

738

PERIMETER

DESCRIPTION

REV.

26700

GALLONS

118'

## NOTES:

- THESE ARE FINISHED DIMENSIONS READY FOR THE LINER.
- 2. 3. DIMENSIONS ARE FROM INSIDE POOL PANELS.
- THE IDEAL WATER LEVER SHOULD BE TO THE MIDDLE OF THE SKIMMER OPENING(S)
- **EXCAVATION NÓTES**
- ROUGH EXCAVATION SHOULD BE 2" DEEPER IN EACH INSTANCE. SOIL TO HAVE MINIMUM BEARING CAPACITY OF 2000 PSF.
- 5.
- LOCATE TOP OF POOL AT LEAST 6" ABOVE THE SURROUNDING LAND 6. FI EVATION.
- SEE "OVER DIG DETAIL" FOR EXCAVATION AROUND POOL. 7.
- FILL VOIDS UNDER BASE OF PANELS AND TAMP WELL. 8.
- BACK FILL WITH NON-EXPANSIVE MATERIAL. 9