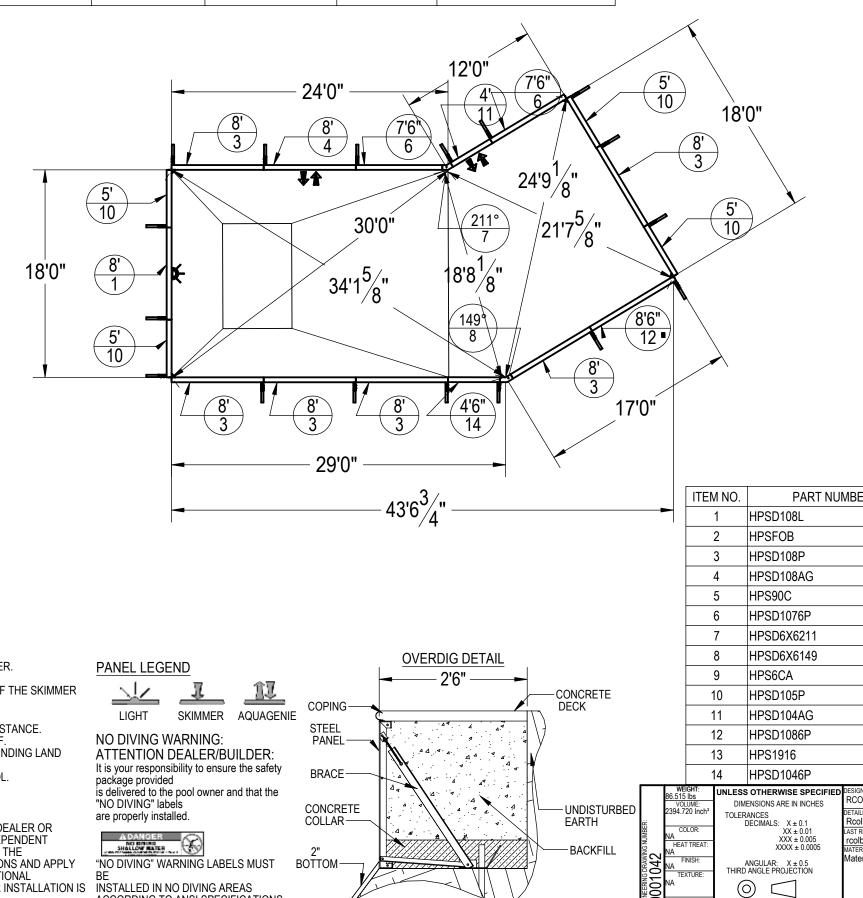

## 18' X 43'7" LAZY ELL RIGHT 6"R

738

PERIMETER

DESCRIPTION

REV.

26700

GALLONS

118'

## NOTES:

- THESE ARE FINISHED DIMENSIONS READY FOR THE LINER.
- 2. 3. DIMENSIONS ARE FROM INSIDE POOL PANELS.
- THE IDEAL WATER LEVER SHOULD BE TO THE MIDDLE OF THE SKIMMER OPENING(S)
- **EXCAVATION NÓTES**
- ROUGH EXCAVATION SHOULD BE 2" DEEPER IN EACH INSTANCE. SOIL TO HAVE MINIMUM BEARING CAPACITY OF 2000 PSF.
- 5.
- LOCATE TOP OF POOL AT LEAST 6" ABOVE THE SURROUNDING LAND 6. FI EVATION.
- SEE "OVER DIG DETAIL" FOR EXCAVATION AROUND POOL. 7.
- FILL VOIDS UNDER BASE OF PANELS AND TAMP WELL. 8.
- BACK FILL WITH NON-EXPANSIVE MATERIAL. 9

## **IMPORTANT NOTES:**

THIS DOCUMENT IS FOR ILLUSTRATIVE PURPOSES ONLY. THE DEALER OR CONTRACTOR WHO SELLS OR INSTALLS YOUR POOL IS AN INDEPENDENT CONTRACTOR AND IS NOT AN AGENT OF THE MANUFACTURER. THE CONSTRUCTION METHODS ILLUSTRATED HERE ARE SUGGESTIONS AND APPLY ONLY TO NORMAL GROUND CONDITIONS. THERE MAY BE ADDITIONAL PRECAUTIONS AND/OR METHODS OF CONSTRUCTION. PROPER INSTALLATION IS THE RESPONSIBILITY OF THE DEALER/BUILDER/CONTRACTOR.

ACCORDING TO ANSI SPECIFICATIONS

| DAT | ED | 604 | 78 |
|-----|----|-----|----|
|     |    |     |    |

| BER                                                   |                              | QTY.                           |                                    |  |
|-------------------------------------------------------|------------------------------|--------------------------------|------------------------------------|--|
|                                                       |                              | 1                              |                                    |  |
|                                                       |                              | 17                             |                                    |  |
|                                                       |                              | 6                              |                                    |  |
|                                                       |                              | 1                              |                                    |  |
|                                                       |                              | 4                              |                                    |  |
|                                                       |                              | 2                              |                                    |  |
|                                                       |                              | 1                              |                                    |  |
|                                                       |                              | 1                              |                                    |  |
|                                                       |                              | 4                              |                                    |  |
|                                                       | 5' PLAIN PANEL               |                                |                                    |  |
|                                                       |                              | 4' AG PANEL                    | 1                                  |  |
|                                                       |                              | 8'6" PLAIN PANEL               | 1                                  |  |
|                                                       |                              | 5                              |                                    |  |
|                                                       |                              | 1                              |                                    |  |
|                                                       | CREATION DATE:<br>10/17/2012 | SAMSON STEEL                   |                                    |  |
| TAILED BY: DETAILED DATE:<br>colboch 8/30/2012        |                              | BY HYDRA POOLS                 |                                    |  |
| T REVISED BY: LAST REVISED DATE:<br>olboch 11/14/2012 |                              | 18' X 43'7" LAZY ELL RIGHT 6"R |                                    |  |
| rerial <not specified=""></not>                       |                              |                                |                                    |  |
|                                                       |                              | PART NUMBER: 60478             | SCALE:<br>1:96<br>SHEET:<br>1 OF 1 |  |