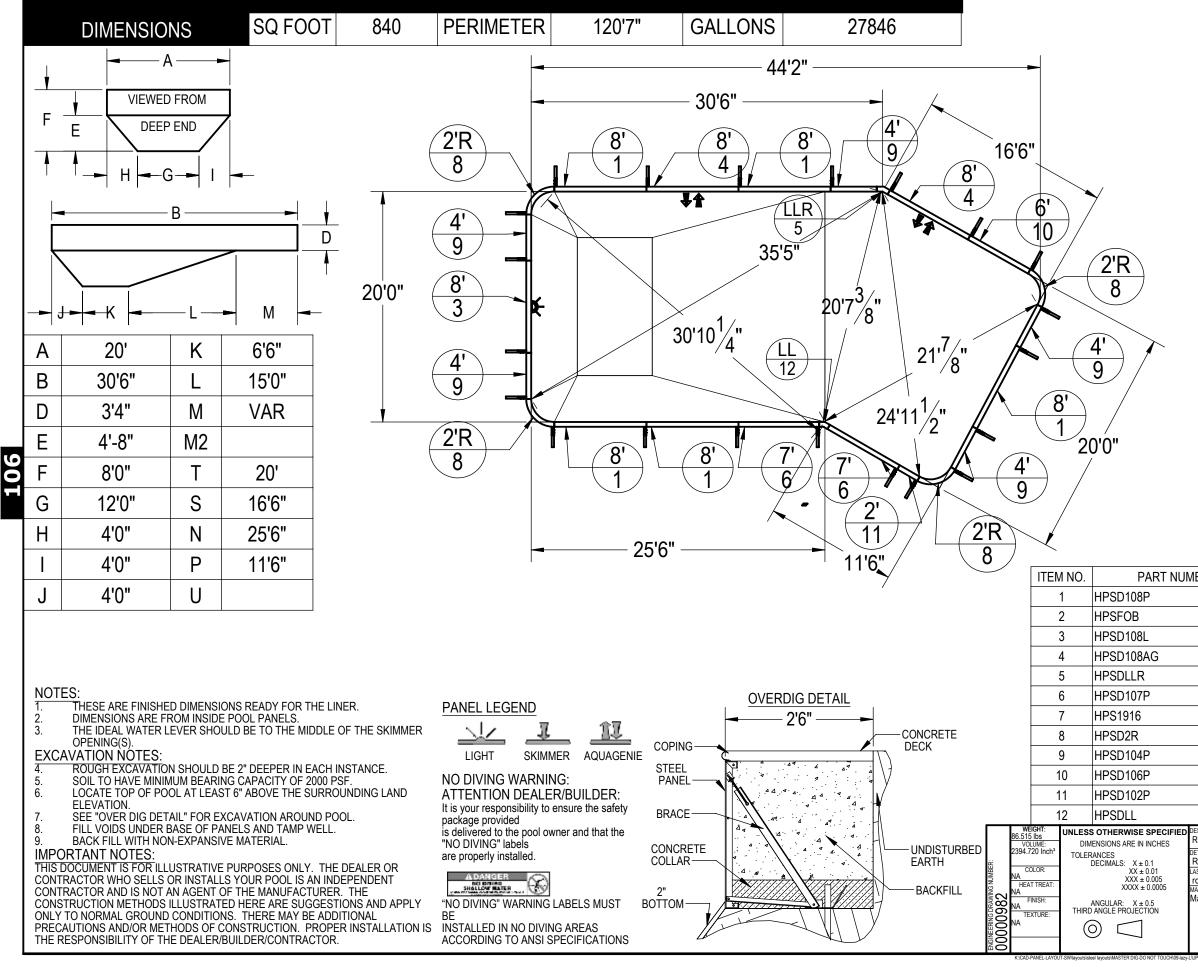

## 20' X 44'2" LAZY ELL LEFT 2'R

REV.

| DAT | ED | 604 | 55 |
|-----|----|-----|----|
|     |    |     |    |

| BER                                                                                                    |                                                             | QTY.                                            |                                    |  |
|--------------------------------------------------------------------------------------------------------|-------------------------------------------------------------|-------------------------------------------------|------------------------------------|--|
|                                                                                                        |                                                             | 8' PLAIN PANEL                                  | 5                                  |  |
|                                                                                                        |                                                             | STEEL BRACE                                     | 21                                 |  |
|                                                                                                        |                                                             | 1                                               |                                    |  |
|                                                                                                        |                                                             | 2                                               |                                    |  |
|                                                                                                        | 6                                                           | 1                                               |                                    |  |
|                                                                                                        |                                                             | 2                                               |                                    |  |
|                                                                                                        |                                                             | 5                                               |                                    |  |
|                                                                                                        |                                                             | 4                                               |                                    |  |
|                                                                                                        |                                                             | 5                                               |                                    |  |
|                                                                                                        |                                                             | 1                                               |                                    |  |
|                                                                                                        |                                                             | 1                                               |                                    |  |
|                                                                                                        |                                                             | 6" X 6" LAZY ELL                                | 1                                  |  |
| SIGNED BY:<br>COLBOCH<br>TAILED BY:<br>colboch                                                         | CREATION DATE:<br>10/17/2012<br>DETAILED DATE:<br>8/30/2012 | SAMSON STEEL<br>BY HYDRA POOLS                  |                                    |  |
| st REVISED BY: LAST REVISED DATE:<br>polboch 11/14/2012<br>TERIAL:<br>aterial <not specified=""></not> |                                                             | <sup>TITLE:</sup> 20' X 44'2" LAZY ELL LEFT 2'R |                                    |  |
|                                                                                                        |                                                             | 60455                                           | SCALE:<br>1:96<br>SHEET:<br>1 OF 1 |  |