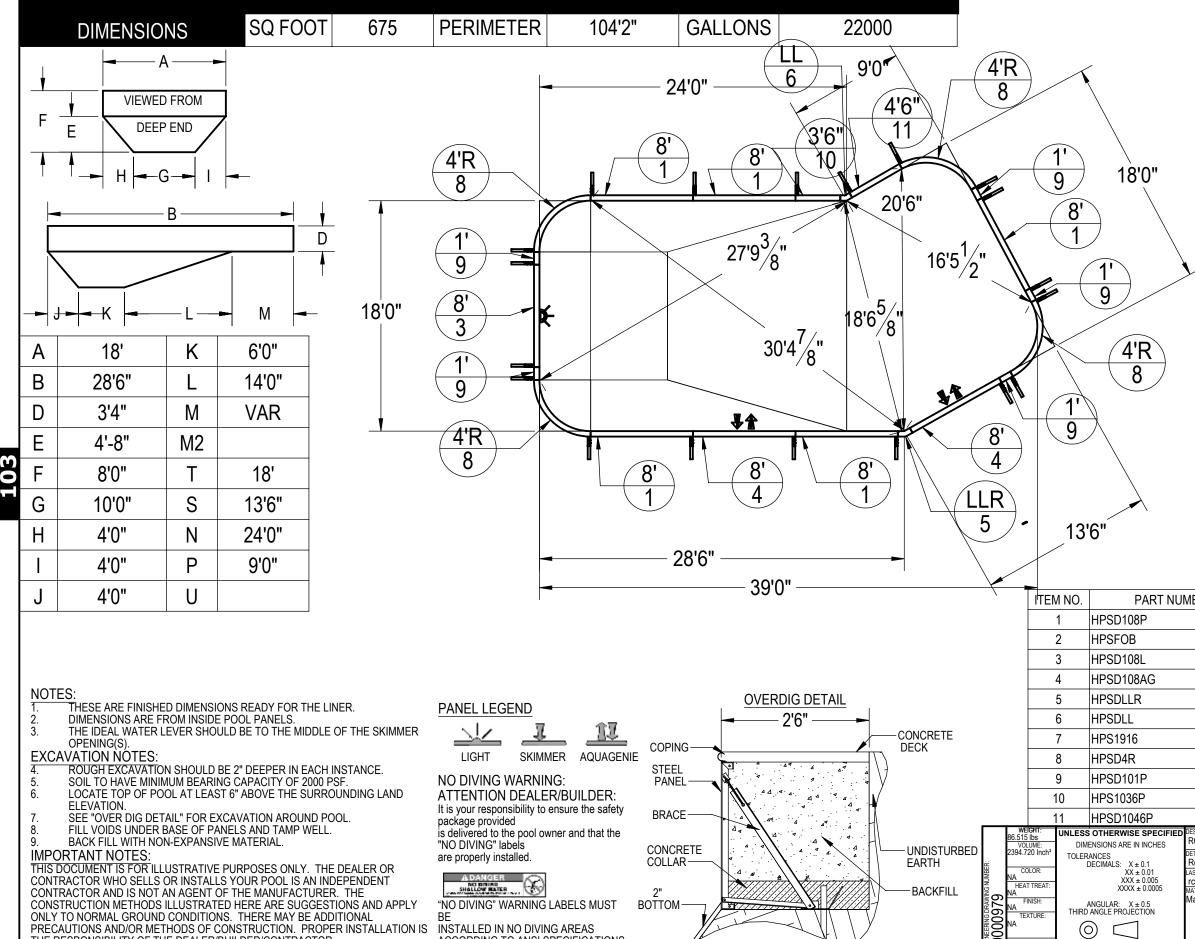

## 18' X 39' LAZY ELL RIGHT 4'R

PRECAUTIONS AND/OR METHODS OF CONSTRUCTION. PROPER INSTALLATION IS THE RESPONSIBILITY OF THE DEALER/BUILDER/CONTRACTOR.

INSTALLED IN NO DIVING AREAS ACCORDING TO ANSI SPECIFICATIONS

| DA' | red | \60431 |  |
|-----|-----|--------|--|
|     |     |        |  |

REV.

DESCRIPTION

| BER                                                  |                              | DESCRIPTION                  | QTY.                                  |  |
|------------------------------------------------------|------------------------------|------------------------------|---------------------------------------|--|
|                                                      |                              | 5                            |                                       |  |
|                                                      |                              | 19                           |                                       |  |
|                                                      |                              | 1                            |                                       |  |
|                                                      |                              | 2                            |                                       |  |
|                                                      | (                            | 6' X 6" LAZY L REVERSE       | 1                                     |  |
|                                                      |                              | 6" X 6" LAZY ELL             | 1                                     |  |
|                                                      |                              | BOLT PACK 50 PCS             | 5                                     |  |
|                                                      |                              | 4'R PANEL                    | 4                                     |  |
|                                                      |                              | 1' PLAIN PANEL               | 5                                     |  |
|                                                      |                              | 3'6" PLAIN PANEL             | 1                                     |  |
|                                                      | 4'6' PLAIN PANEL             |                              |                                       |  |
| SIGNED BY:<br>COLBOCH                                | CREATION DATE:<br>10/17/2012 | SAMSON STEEL                 |                                       |  |
| TAILED BY: DETAILED DATE:<br>colboch 8/30/2012       |                              | BY HYDRA POOLS               |                                       |  |
| ST REVISED BY: LAST REVISED DATE: Colboch 11/14/2012 |                              | 18' X 39' LAZY ELL RIGHT 4'R |                                       |  |
| TERIAL:<br>aterial <not specified=""></not>          |                              |                              |                                       |  |
|                                                      |                              | PART NUMBER: 60431           | SCALE:<br>1:96<br>SHEET:<br>1 OF 1    |  |
|                                                      |                              |                              | · · · · · · · · · · · · · · · · · · · |  |