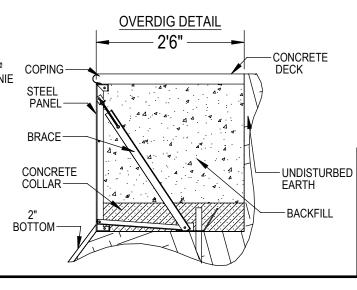

4'0"

4'0"

- ROUGH EXCAVATION SHOULD BE 2" DEEPER IN EACH INSTANCE. SOIL TO HAVE MINIMUM BEARING CAPACITY OF 2000 PSF. 5.
- LOCATE TOP OF POOL AT LEAST 6" ABOVE THE SURROUNDING LAND 6. FI EVATION.
- SEE "OVER DIG DETAIL" FOR EXCAVATION AROUND POOL. 7.
- FILL VOIDS UNDER BASE OF PANELS AND TAMP WELL. 8.
- BACK FILL WITH NON-EXPANSIVE MATERIAL. 9