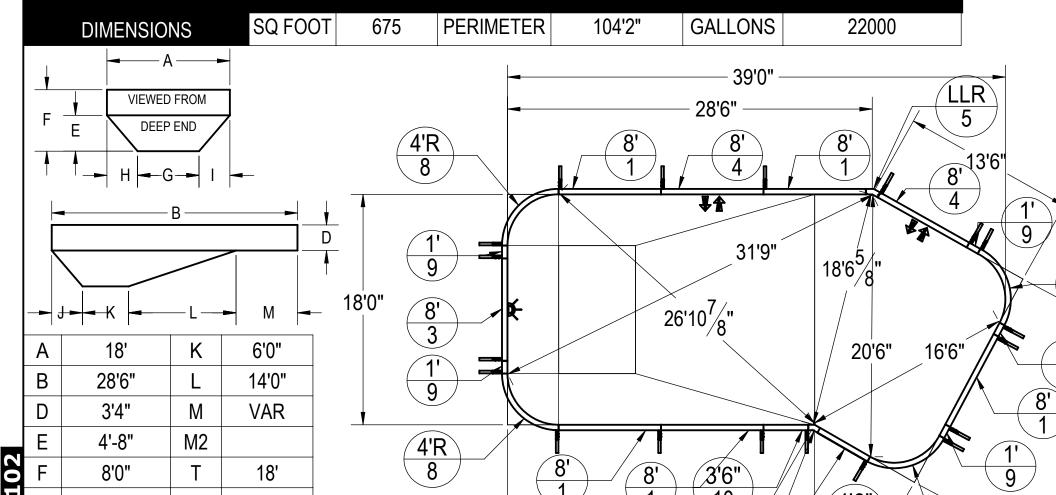

## 18' X 39' LAZY ELL LEFT 4'R

## NOTES:

G

Η

J

THESE ARE FINISHED DIMENSIONS READY FOR THE LINER.

S

Ν

Ρ

U

13'6"

24'0"

9'0"

- DIMENSIONS ARE FROM INSIDE POOL PANELS.
- 2. 3. THE IDEAL WATER LEVER SHOULD BE TO THE MIDDLE OF THE SKIMMER OPENING(S)

**EXCAVATION NÓTES** 

10'0"

4'0"

4'0"

4'0"

- ROUGH EXCAVATION SHOULD BE 2" DEEPER IN EACH INSTANCE. SOIL TO HAVE MINIMUM BEARING CAPACITY OF 2000 PSF. 5.
- LOCATE TOP OF POOL AT LEAST 6" ABOVE THE SURROUNDING LAND 6. FI EVATION.
- SEE "OVER DIG DETAIL" FOR EXCAVATION AROUND POOL. 7.
- FILL VOIDS UNDER BASE OF PANELS AND TAMP WELL. 8.
- BACK FILL WITH NON-EXPANSIVE MATERIAL. 9

**4'**R 8

9

4'R

8

18'0"

REV.

DESCRIPTION

| DAT | ED' | 604 | 130 |  |
|-----|-----|-----|-----|--|
|     |     |     |     |  |