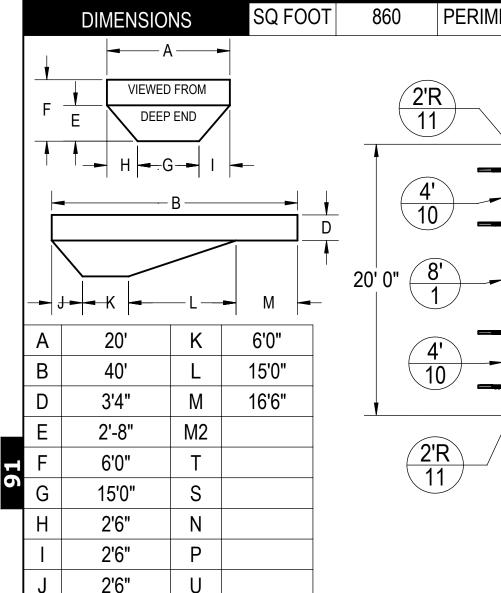

## NOTES:

- THESE ARE FINISHED DIMENSIONS READY FOR THE LINER.
- 2. 3. DIMENSIONS ARE FROM INSIDE POOL PANELS.
- THE IDEAL WATER LEVER SHOULD BE TO THE MIDDLE OF THE SKIMMER OPENING(S)
- **EXCAVATION NÓTES**
- ROUGH EXCAVATION SHOULD BE 2" DEEPER IN EACH INSTANCE. SOIL TO HAVE MINIMUM BEARING CAPACITY OF 2000 PSF.
- 5. LOCATE TOP OF POOL AT LEAST 6" ABOVE THE SURROUNDING LAND 6.
- FI EVATION.
- SEE "OVER DIG DETAIL" FOR EXCAVATION AROUND POOL. 7.
- FILL VOIDS UNDER BASE OF PANELS AND TAMP WELL. 8. BACK FILL WITH NON-EXPANSIVE MATERIAL. 9
- **IMPORTANT NOTES:**

## NOTES:

**91** 

- THESE ARE FINISHED DIMENSIONS READY FOR THE LINER.
- DIMENSIONS ARE FROM INSIDE POOL PANELS. 2. 3.
- THE IDEAL WATER LEVER SHOULD BE TO THE MIDDLE OF THE SKIMMER OPENING(S)

**EXCAVATION NOTES** 

- 5.
- ROUGH EXCAVATION SHOULD BE 2" DEEPER IN EACH INSTANCE. SOIL TO HAVE MINIMUM BEARING CAPACITY OF 2000 PSF. LOCATE TOP OF POOL AT LEAST 6" ABOVE THE SURROUNDING LAND 6. ELEVATION.
- SEE "OVER DIG DETAIL" FOR EXCAVATION AROUND POOL.
- FILL VOIDS UNDER BASE OF PANELS AND TAMP WELL. 8.
- BACK FILL WITH NON-EXPANSIVE MATERIAL. 9