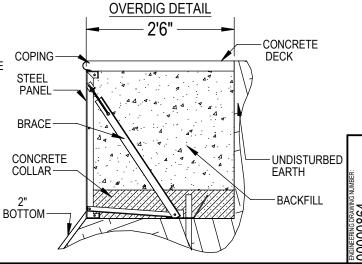

## NOTES:

- THESE ARE FINISHED DIMENSIONS READY FOR THE LINER.
- 2. 3. DIMENSIONS ARE FROM INSIDE POOL PANELS.
- THE IDEAL WATER LEVER SHOULD BE TO THE MIDDLE OF THE SKIMMER OPENING(S)
- **EXCAVATION NÓTES**
- ROUGH EXCAVATION SHOULD BE 2" DEEPER IN EACH INSTANCE. SOIL TO HAVE MINIMUM BEARING CAPACITY OF 2000 PSF.
- 5. LOCATE TOP OF POOL AT LEAST 6" ABOVE THE SURROUNDING LAND 6.
- FI EVATION.
- SEE "OVER DIG DETAIL" FOR EXCAVATION AROUND POOL. 7.
- FILL VOIDS UNDER BASE OF PANELS AND TAMP WELL. 8. BACK FILL WITH NON-EXPANSIVE MATERIAL. 9
- **IMPORTANT NOTES:**

## NOTES:

**91** 

- THESE ARE FINISHED DIMENSIONS READY FOR THE LINER.
- DIMENSIONS ARE FROM INSIDE POOL PANELS. 2. 3.
- THE IDEAL WATER LEVER SHOULD BE TO THE MIDDLE OF THE SKIMMER OPENING(S)

**EXCAVATION NOTES** 

- 5.
- ROUGH EXCAVATION SHOULD BE 2" DEEPER IN EACH INSTANCE. SOIL TO HAVE MINIMUM BEARING CAPACITY OF 2000 PSF. LOCATE TOP OF POOL AT LEAST 6" ABOVE THE SURROUNDING LAND 6. ELEVATION.
- SEE "OVER DIG DETAIL" FOR EXCAVATION AROUND POOL.
- FILL VOIDS UNDER BASE OF PANELS AND TAMP WELL. 8.
- BACK FILL WITH NON-EXPANSIVE MATERIAL. 9