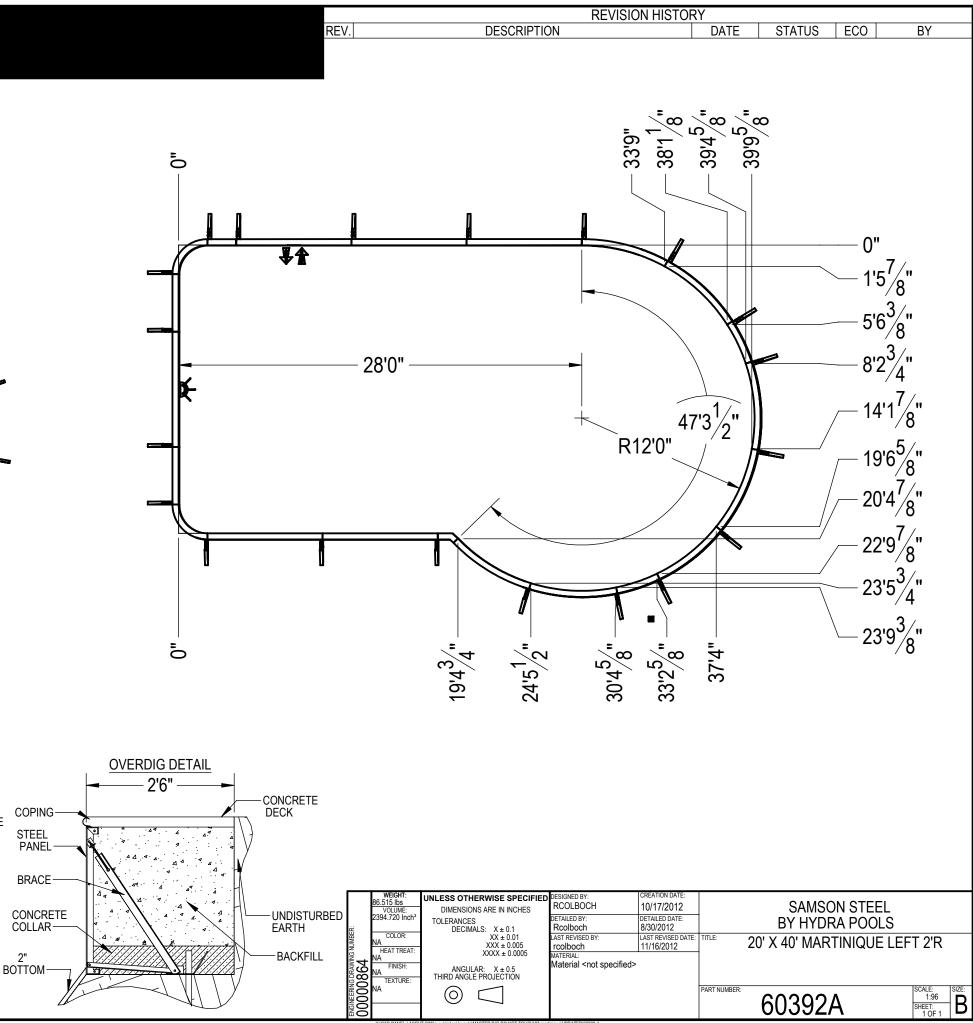

# 20' X 40' MARTINIQUE LEFT 2'R

REV.

## NOTES:

- THESE ARE FINISHED DIMENSIONS READY FOR THE LINER.
- 2. 3. DIMENSIONS ARE FROM INSIDE POOL PANELS.
- THE IDEAL WATER LEVER SHOULD BE TO THE MIDDLE OF THE SKIMMER OPENING(S)
- **EXCAVATION NÓTES**
- ROUGH EXCAVATION SHOULD BE 2" DEEPER IN EACH INSTANCE. SOIL TO HAVE MINIMUM BEARING CAPACITY OF 2000 PSF.
- 5. LOCATE TOP OF POOL AT LEAST 6" ABOVE THE SURROUNDING LAND 6.
- FI EVATION.
- SEE "OVER DIG DETAIL" FOR EXCAVATION AROUND POOL. 7.
- FILL VOIDS UNDER BASE OF PANELS AND TAMP WELL. 8. BACK FILL WITH NON-EXPANSIVE MATERIAL. 9
- **IMPORTANT NOTES:**

## 20' X 40' MARTINIQUE LEFT 2'R

## NOTES:

**91** 

- THESE ARE FINISHED DIMENSIONS READY FOR THE LINER.
- DIMENSIONS ARE FROM INSIDE POOL PANELS. 2. 3.
- THE IDEAL WATER LEVER SHOULD BE TO THE MIDDLE OF THE SKIMMER OPENING(S)

**EXCAVATION NOTES** 

- 5.
- ROUGH EXCAVATION SHOULD BE 2" DEEPER IN EACH INSTANCE. SOIL TO HAVE MINIMUM BEARING CAPACITY OF 2000 PSF. LOCATE TOP OF POOL AT LEAST 6" ABOVE THE SURROUNDING LAND 6. ELEVATION.
- SEE "OVER DIG DETAIL" FOR EXCAVATION AROUND POOL.
- FILL VOIDS UNDER BASE OF PANELS AND TAMP WELL. 8.
- BACK FILL WITH NON-EXPANSIVE MATERIAL. 9