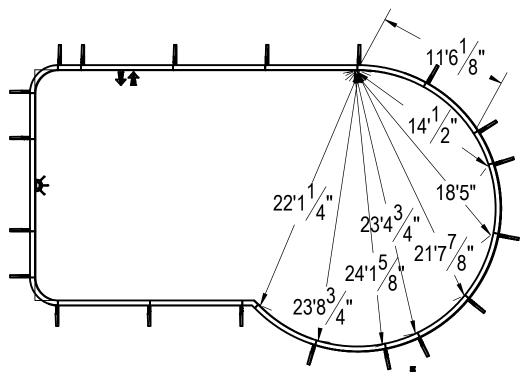

# 20' X 40' MARTINIQUE LEFT 2'R

REV.

## NOTES:

- THESE ARE FINISHED DIMENSIONS READY FOR THE LINER.
- 2. 3. DIMENSIONS ARE FROM INSIDE POOL PANELS.
- THE IDEAL WATER LEVER SHOULD BE TO THE MIDDLE OF THE SKIMMER OPENING(S)
- **EXCAVATION NÓTES**
- ROUGH EXCAVATION SHOULD BE 2" DEEPER IN EACH INSTANCE. SOIL TO HAVE MINIMUM BEARING CAPACITY OF 2000 PSF.
- 5. LOCATE TOP OF POOL AT LEAST 6" ABOVE THE SURROUNDING LAND 6.
- FI EVATION.
- SEE "OVER DIG DETAIL" FOR EXCAVATION AROUND POOL. 7.
- FILL VOIDS UNDER BASE OF PANELS AND TAMP WELL. 8. BACK FILL WITH NON-EXPANSIVE MATERIAL. 9
- **IMPORTANT NOTES:**