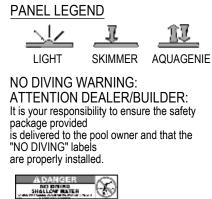

"NO DIVING" WARNING LABELS MUST BE

INSTALLED IN NO DIVING AREAS ACCORDING TO ANSI SPECIFICATIONS

| \UPDA | TED | \60392 |  |
|-------|-----|--------|--|
|       |     |        |  |

| _                                             |                              |                          |                                    |  |
|-----------------------------------------------|------------------------------|--------------------------|------------------------------------|--|
|                                               |                              |                          |                                    |  |
| BER                                           |                              | DESCRIPTION              | QTY.                               |  |
|                                               |                              | 8' LIGHT PANEL           | 1                                  |  |
|                                               |                              | STEEL BRACE              | 20                                 |  |
|                                               |                              | 8' PLAIN PANEL           | 3                                  |  |
|                                               |                              | 8' AG PANEL              |                                    |  |
|                                               |                              | BOLT PACK 50 PCS         | 5                                  |  |
|                                               |                              | 6"X12 5/8"               |                                    |  |
|                                               |                              | 6                        |                                    |  |
|                                               |                              | 12'R 3' PLAIN PANEL      | 2                                  |  |
|                                               | 1:                           | 2'R 5'3 1/2" PLAIN PANEL | 1                                  |  |
|                                               | 4' PLAIN PANEL               |                          | 2                                  |  |
|                                               |                              | 2'R PANEL                | 2                                  |  |
|                                               |                              | 2' PLAIN PANEL           | 1                                  |  |
| SIGNED BY:<br>COLBOCH                         | CREATION DATE:<br>10/17/2012 | SAMSON STEEL             |                                    |  |
| AILED BY: DETAILED DATE:<br>colboch 8/30/2012 |                              | BY HYDRA POOLS           |                                    |  |
| olboch 11/16/2012                             |                              | 20' X 40' MARTINIQUE L   | EFT 2'R                            |  |
| rerial <not specified=""></not>               |                              |                          |                                    |  |
|                                               |                              | PART NUMBER: 60392       | SCALE:<br>1:96<br>SHEET:<br>1 OF 1 |  |

INSTALLED IN NO DIVING AREAS ACCORDING TO ANSI SPECIFICATIONS