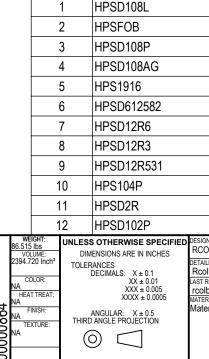

"NO DIVING" WARNING LABELS MUST BE

INSTALLED IN NO DIVING AREAS ACCORDING TO ANSI SPECIFICATIONS

| \UPDA | TED | \60392 |  |
|-------|-----|--------|--|
|       |     |        |  |

| _                                             |                              |                          |                                    |  |
|-----------------------------------------------|------------------------------|--------------------------|------------------------------------|--|
|                                               |                              |                          |                                    |  |
| BER                                           |                              | DESCRIPTION              | QTY.                               |  |
|                                               |                              | 8' LIGHT PANEL           | 1                                  |  |
|                                               |                              | STEEL BRACE              | 20                                 |  |
|                                               |                              | 8' PLAIN PANEL           | 3                                  |  |
|                                               |                              | 8' AG PANEL              |                                    |  |
|                                               |                              | BOLT PACK 50 PCS         | 5                                  |  |
|                                               |                              | 6"X12 5/8"               |                                    |  |
|                                               |                              | 6                        |                                    |  |
|                                               |                              | 12'R 3' PLAIN PANEL      | 2                                  |  |
|                                               | 1:                           | 2'R 5'3 1/2" PLAIN PANEL | 1                                  |  |
|                                               | 4' PLAIN PANEL               |                          | 2                                  |  |
|                                               |                              | 2'R PANEL                | 2                                  |  |
|                                               |                              | 2' PLAIN PANEL           | 1                                  |  |
| SIGNED BY:<br>COLBOCH                         | CREATION DATE:<br>10/17/2012 | SAMSON STEEL             |                                    |  |
| AILED BY: DETAILED DATE:<br>colboch 8/30/2012 |                              | BY HYDRA POOLS           |                                    |  |
| olboch 11/16/2012                             |                              | 20' X 40' MARTINIQUE L   | EFT 2'R                            |  |
| rerial <not specified=""></not>               |                              |                          |                                    |  |
|                                               |                              | PART NUMBER: 60392       | SCALE:<br>1:96<br>SHEET:<br>1 OF 1 |  |