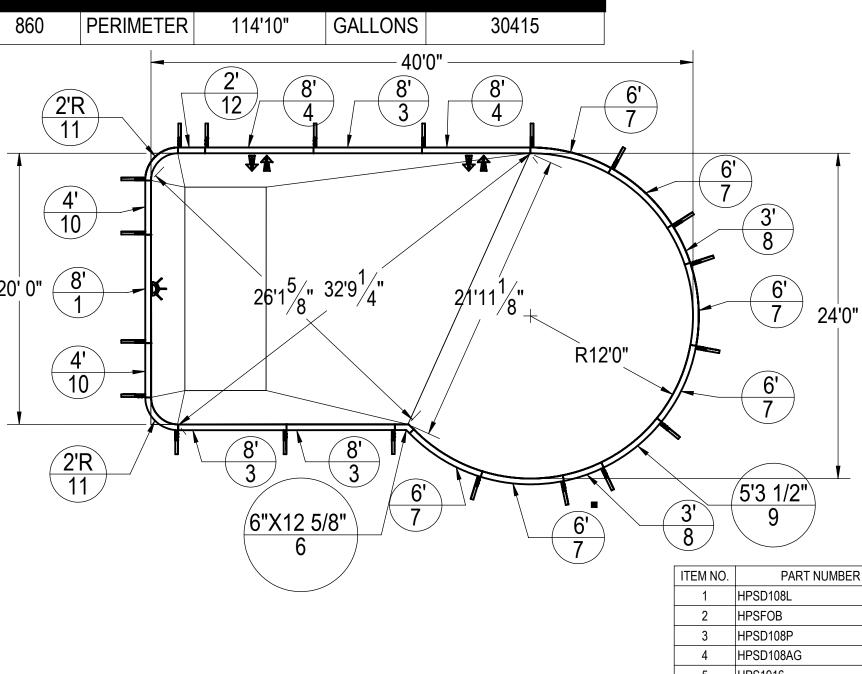

# 20' X 40' MARTINIQUE LEFT 2'R

REV.

## 20' X 40' MARTINIQUE LEFT 2'R

"NO DIVING" WARNING LABELS MUST BE

INSTALLED IN NO DIVING AREAS ACCORDING TO ANSI SPECIFICATIONS

| \UPDA | TED | \60392 |  |
|-------|-----|--------|--|
|       |     |        |  |

| _                                             |                              |                          |                                    |  |
|-----------------------------------------------|------------------------------|--------------------------|------------------------------------|--|
|                                               |                              |                          |                                    |  |
| BER                                           |                              | DESCRIPTION              | QTY.                               |  |
|                                               |                              | 8' LIGHT PANEL           | 1                                  |  |
|                                               |                              | STEEL BRACE              | 20                                 |  |
|                                               |                              | 8' PLAIN PANEL           | 3                                  |  |
|                                               |                              | 8' AG PANEL              |                                    |  |
|                                               |                              | BOLT PACK 50 PCS         | 5                                  |  |
|                                               |                              | 6"X12 5/8"               |                                    |  |
|                                               |                              | 6                        |                                    |  |
|                                               |                              | 12'R 3' PLAIN PANEL      | 2                                  |  |
|                                               | 1:                           | 2'R 5'3 1/2" PLAIN PANEL | 1                                  |  |
|                                               | 4' PLAIN PANEL               |                          | 2                                  |  |
|                                               |                              | 2'R PANEL                | 2                                  |  |
|                                               |                              | 2' PLAIN PANEL           | 1                                  |  |
| SIGNED BY:<br>COLBOCH                         | CREATION DATE:<br>10/17/2012 | SAMSON STEEL             |                                    |  |
| AILED BY: DETAILED DATE:<br>colboch 8/30/2012 |                              | BY HYDRA POOLS           |                                    |  |
| olboch 11/16/2012                             |                              | 20' X 40' MARTINIQUE L   | EFT 2'R                            |  |
| rerial <not specified=""></not>               |                              |                          |                                    |  |
|                                               |                              | PART NUMBER: 60392       | SCALE:<br>1:96<br>SHEET:<br>1 OF 1 |  |