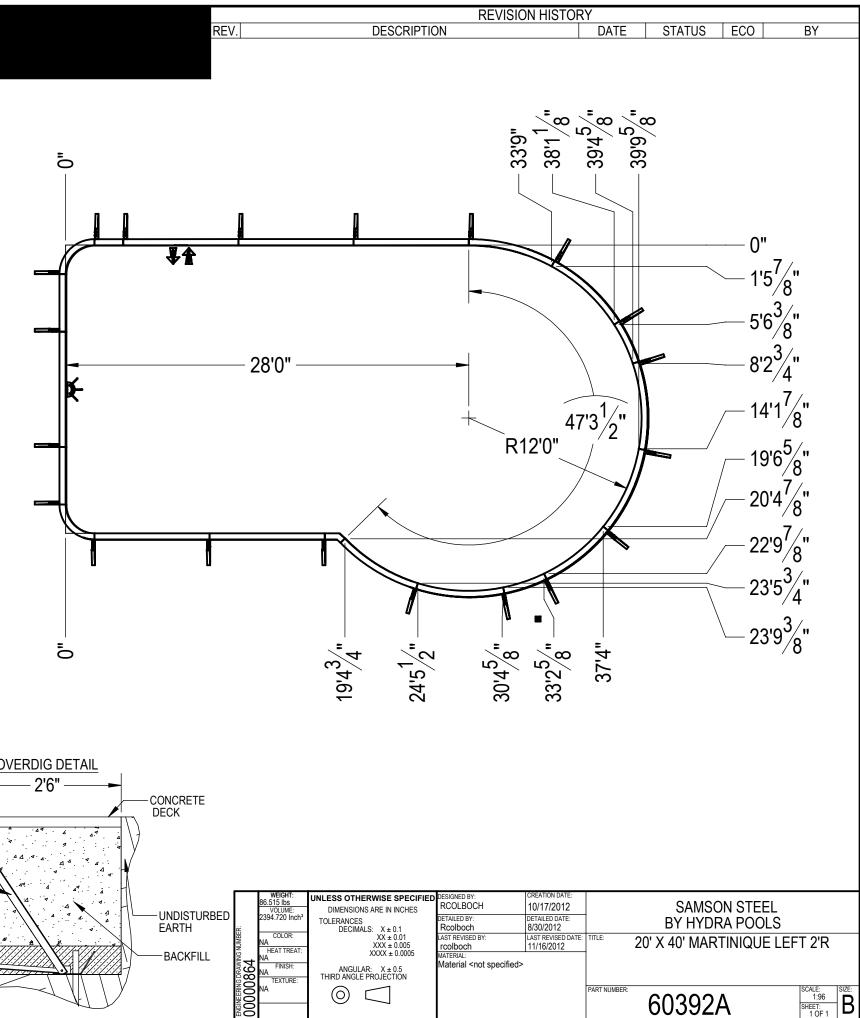

DESCRIPTION

**REVISION HISTORY** 

DATE

STATUS

ECO

ΒY

## 20' X 40' MARTINIQUE LEFT 2'R

## NOTES:

**91** 

- THESE ARE FINISHED DIMENSIONS READY FOR THE LINER.
- DIMENSIONS ARE FROM INSIDE POOL PANELS. 2. 3.
- THE IDEAL WATER LEVER SHOULD BE TO THE MIDDLE OF THE SKIMMER OPENING(S)

**EXCAVATION NOTES** 

- 5.
- ROUGH EXCAVATION SHOULD BE 2" DEEPER IN EACH INSTANCE. SOIL TO HAVE MINIMUM BEARING CAPACITY OF 2000 PSF. LOCATE TOP OF POOL AT LEAST 6" ABOVE THE SURROUNDING LAND 6. ELEVATION.
- SEE "OVER DIG DETAIL" FOR EXCAVATION AROUND POOL.
- FILL VOIDS UNDER BASE OF PANELS AND TAMP WELL. 8.
- BACK FILL WITH NON-EXPANSIVE MATERIAL. 9

IMPORTANT NOTES: THIS DOCUMENT IS FOR ILLUSTRATIVE PURPOSES ONLY. THE DEALER OR CONTRACTOR WHO SELLS OR INSTALLS YOUR POOL IS AN INDEPENDENT CONTRACTOR AND IS NOT AN AGENT OF THE MANUFACTURER. THE CONSTRUCTION METHODS ILLUSTRATED HERE ARE SUGGESTIONS AND APPLY ONLY TO NORMAL GROUND CONDITIONS. THERE MAY BE ADDITIONAL PRECAUTIONS AND/OR METHODS OF CONSTRUCTION. PROPER INSTALLATION IS THE RESPONSIBILITY OF THE DEALER/BUILDER/CONTRACTOR.

INSTALLED IN NO DIVING AREAS ACCORDING TO ANSI SPECIFICATIONS