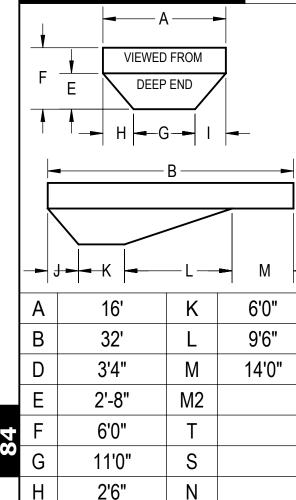

# 16' X 32' MARTINIQUE LEFT 6"R

D

PERIMETER

92'8"

GALLONS

19931

DESCRIPTION

REV.

| ,                                                                  |                     |                        |                                    |  |
|--------------------------------------------------------------------|---------------------|------------------------|------------------------------------|--|
|                                                                    |                     |                        |                                    |  |
|                                                                    |                     |                        |                                    |  |
|                                                                    |                     |                        |                                    |  |
|                                                                    |                     |                        |                                    |  |
|                                                                    |                     |                        |                                    |  |
|                                                                    |                     |                        |                                    |  |
|                                                                    |                     |                        |                                    |  |
|                                                                    |                     |                        |                                    |  |
|                                                                    |                     |                        |                                    |  |
|                                                                    |                     |                        |                                    |  |
| BER                                                                |                     | DESCRIPTION            | QTY.                               |  |
|                                                                    |                     | 2                      |                                    |  |
|                                                                    |                     | 15                     |                                    |  |
|                                                                    |                     | 8' LIGHT PANEL         | 1                                  |  |
|                                                                    |                     | 8' PLAIN PANEL         | 2                                  |  |
|                                                                    |                     | 1                      |                                    |  |
|                                                                    |                     | 2                      |                                    |  |
|                                                                    |                     | 2                      |                                    |  |
|                                                                    |                     | 1                      |                                    |  |
|                                                                    |                     | 1                      |                                    |  |
|                                                                    | 1(                  | 1                      |                                    |  |
|                                                                    | 10'R 6' PLAIN PANEL |                        |                                    |  |
|                                                                    |                     | 6' PLAIN PANEL         | 1                                  |  |
| SIGNED BY: CREATION DATE:<br>COLBOCH 10/17/2012                    |                     | SAMSON STEEL           |                                    |  |
| TAILED BY: DETAILED DATE:<br>colboch 8/30/2012                     |                     | BY HYDRA POOLS         |                                    |  |
| ST REVISED BY: LAST REVISED DATE:<br>colboch 11/16/2012<br>TERIAL: |                     | 16' X 32' MARTINIQUE L | EFT 6"R                            |  |
| aterial <not specified=""></not>                                   |                     |                        |                                    |  |
|                                                                    |                     | PART NUMBER: 60385     | SCALE:<br>1:96<br>SHEET:<br>1 OF 1 |  |
| e\UPDATED\60385                                                    |                     |                        |                                    |  |