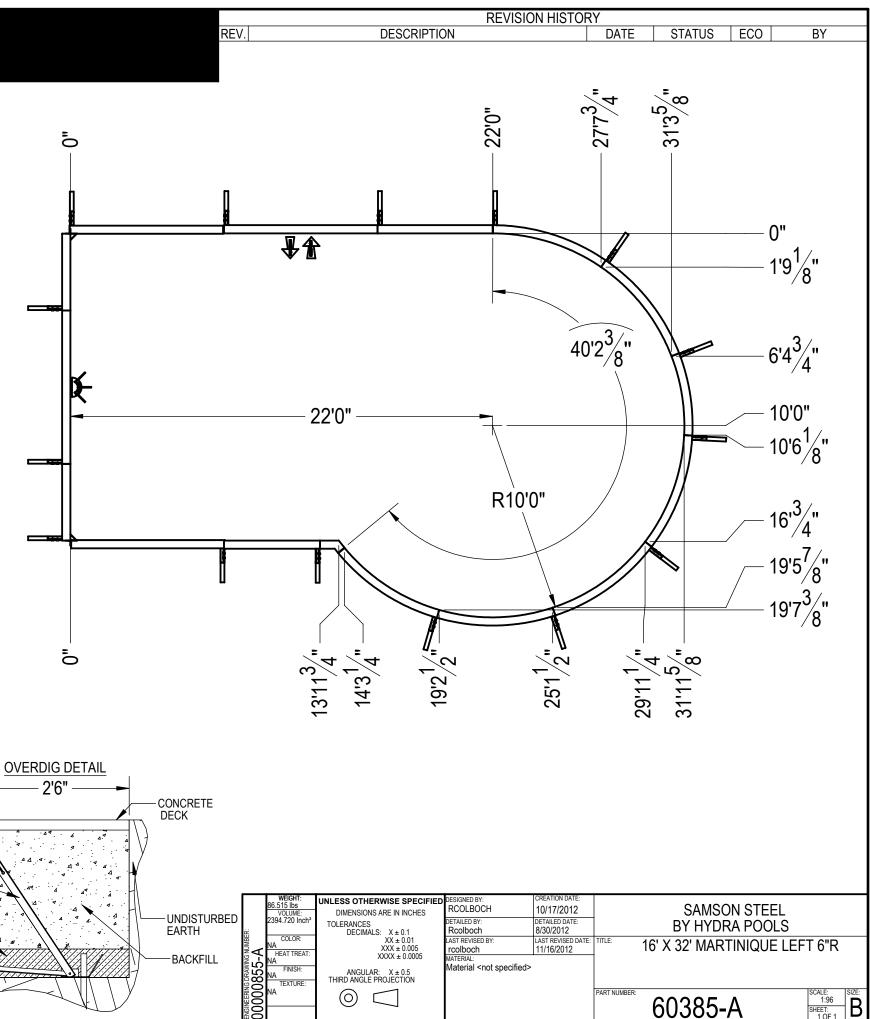

# 16' X 32' MARTINIQUE LEFT 6"R

D

PERIMETER

92'8"

GALLONS

19931

DESCRIPTION

REV.

## NOTES:

J

THESE ARE FINISHED DIMENSIONS READY FOR THE LINER.

Ρ

U

- 2. 3. DIMENSIONS ARE FROM INSIDE POOL PANELS.
- THE IDEAL WATER LEVER SHOULD BE TO THE MIDDLE OF THE SKIMMER OPENING(S)

**EXCAVATION NÓTES** 

2'6"

2'6"

- ROUGH EXCAVATION SHOULD BE 2" DEEPER IN EACH INSTANCE. SOIL TO HAVE MINIMUM BEARING CAPACITY OF 2000 PSF.
- 5.
- LOCATE TOP OF POOL AT LEAST 6" ABOVE THE SURROUNDING LAND 6. FI EVATION.
- SEE "OVER DIG DETAIL" FOR EXCAVATION AROUND POOL. 7.
- FILL VOIDS UNDER BASE OF PANELS AND TAMP WELL. 8.
- BACK FILL WITH NON-EXPANSIVE MATERIAL. 9

# 16' X 32' MARTINIQUE LEFT 6"R

## NOTES:

**84A** 

- THESE ARE FINISHED DIMENSIONS READY FOR THE LINER.
- DIMENSIONS ARE FROM INSIDE POOL PANELS. 2. 3.
- THE IDEAL WATER LEVER SHOULD BE TO THE MIDDLE OF THE SKIMMER OPENING(S)

**EXCAVATION NOTES** 

- ROUGH EXCAVATION SHOULD BE 2" DEEPER IN EACH INSTANCE. SOIL TO HAVE MINIMUM BEARING CAPACITY OF 2000 PSF. 5.
- LOCATE TOP OF POOL AT LEAST 6" ABOVE THE SURROUNDING LAND 6. ELEVATION.
- SEE "OVER DIG DETAIL" FOR EXCAVATION AROUND POOL.
- FILL VOIDS UNDER BASE OF PANELS AND TAMP WELL. 8.
- BACK FILL WITH NON-EXPANSIVE MATERIAL. 9