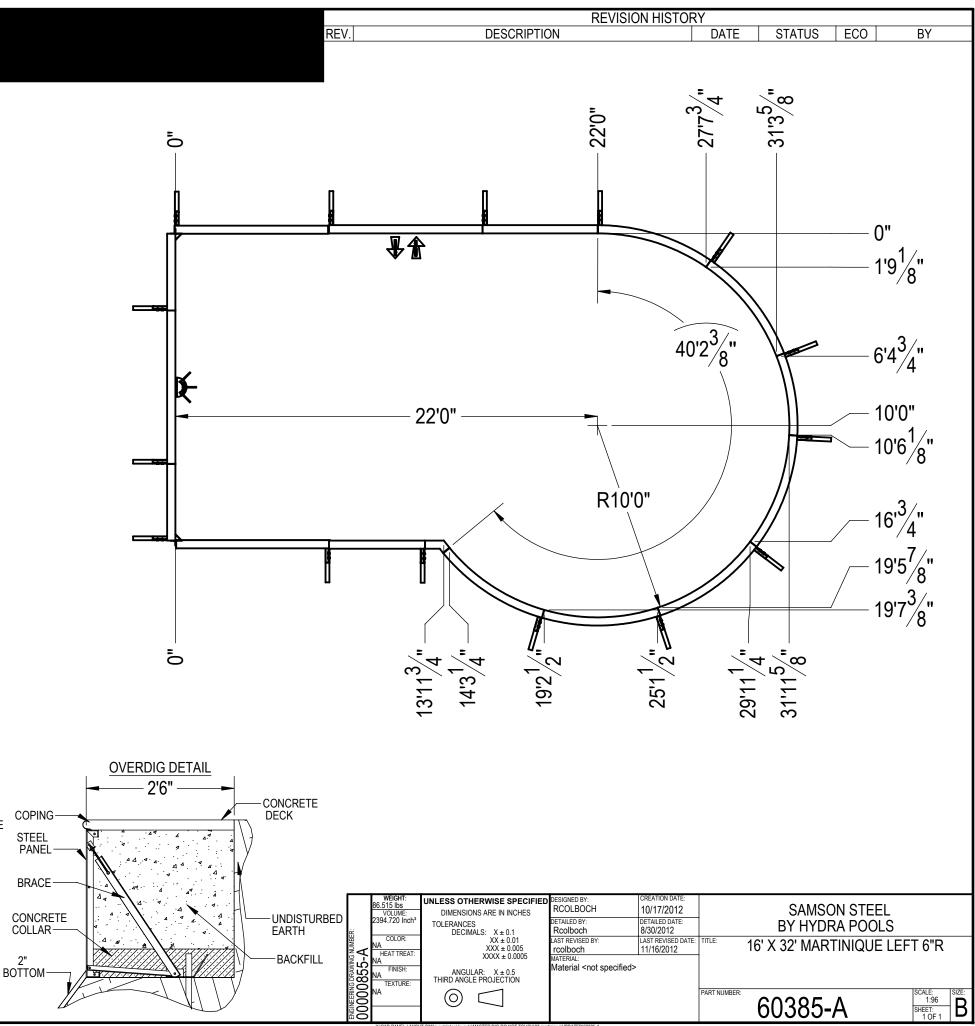

# 16' X 32' MARTINIQUE LEFT 6"R

D

PERIMETER

92'8"

GALLONS

19931

DESCRIPTION

REV.

## NOTES:

J

THESE ARE FINISHED DIMENSIONS READY FOR THE LINER.

Ρ

U

- 2. 3. DIMENSIONS ARE FROM INSIDE POOL PANELS.
- THE IDEAL WATER LEVER SHOULD BE TO THE MIDDLE OF THE SKIMMER OPENING(S)

**EXCAVATION NÓTES** 

2'6"

2'6"

- ROUGH EXCAVATION SHOULD BE 2" DEEPER IN EACH INSTANCE. SOIL TO HAVE MINIMUM BEARING CAPACITY OF 2000 PSF.
- 5.
- LOCATE TOP OF POOL AT LEAST 6" ABOVE THE SURROUNDING LAND 6. FI EVATION.
- SEE "OVER DIG DETAIL" FOR EXCAVATION AROUND POOL. 7.
- FILL VOIDS UNDER BASE OF PANELS AND TAMP WELL. 8.
- BACK FILL WITH NON-EXPANSIVE MATERIAL. 9

# 16' X 32' MARTINIQUE LEFT 6"R

## NOTES:

**84A** 

- THESE ARE FINISHED DIMENSIONS READY FOR THE LINER.
- DIMENSIONS ARE FROM INSIDE POOL PANELS. 2. 3.
- THE IDEAL WATER LEVER SHOULD BE TO THE MIDDLE OF THE SKIMMER OPENING(S)

**EXCAVATION NOTES** 

- ROUGH EXCAVATION SHOULD BE 2" DEEPER IN EACH INSTANCE. SOIL TO HAVE MINIMUM BEARING CAPACITY OF 2000 PSF. 5.
- LOCATE TOP OF POOL AT LEAST 6" ABOVE THE SURROUNDING LAND 6. ELEVATION.
- SEE "OVER DIG DETAIL" FOR EXCAVATION AROUND POOL.
- FILL VOIDS UNDER BASE OF PANELS AND TAMP WELL. 8.
- BACK FILL WITH NON-EXPANSIVE MATERIAL. 9