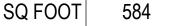

## NOTES:

J

THESE ARE FINISHED DIMENSIONS READY FOR THE LINER.

Ρ

U

- 2. 3. DIMENSIONS ARE FROM INSIDE POOL PANELS.
- THE IDEAL WATER LEVER SHOULD BE TO THE MIDDLE OF THE SKIMMER OPENING(S)

**EXCAVATION NÓTES** 

2'6"

2'6"

- ROUGH EXCAVATION SHOULD BE 2" DEEPER IN EACH INSTANCE. SOIL TO HAVE MINIMUM BEARING CAPACITY OF 2000 PSF.
- 5.
- LOCATE TOP OF POOL AT LEAST 6" ABOVE THE SURROUNDING LAND 6. FI EVATION.
- SEE "OVER DIG DETAIL" FOR EXCAVATION AROUND POOL. 7.
- FILL VOIDS UNDER BASE OF PANELS AND TAMP WELL. 8.
- BACK FILL WITH NON-EXPANSIVE MATERIAL. 9

## NOTES:

**84A** 

- THESE ARE FINISHED DIMENSIONS READY FOR THE LINER.
- DIMENSIONS ARE FROM INSIDE POOL PANELS. 2. 3.
- THE IDEAL WATER LEVER SHOULD BE TO THE MIDDLE OF THE SKIMMER OPENING(S)

**EXCAVATION NOTES** 

- ROUGH EXCAVATION SHOULD BE 2" DEEPER IN EACH INSTANCE. SOIL TO HAVE MINIMUM BEARING CAPACITY OF 2000 PSF. 5.
- LOCATE TOP OF POOL AT LEAST 6" ABOVE THE SURROUNDING LAND 6. ELEVATION.
- SEE "OVER DIG DETAIL" FOR EXCAVATION AROUND POOL.
- FILL VOIDS UNDER BASE OF PANELS AND TAMP WELL. 8.
- BACK FILL WITH NON-EXPANSIVE MATERIAL. 9