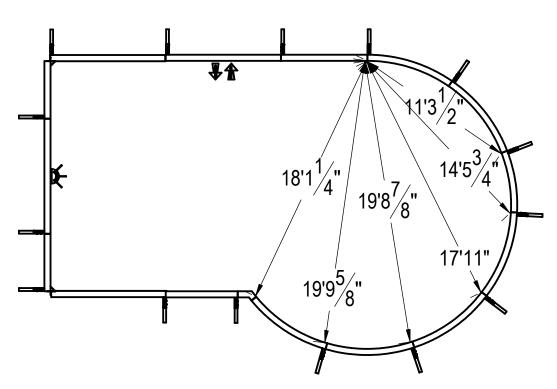

# 16' X 32' MARTINIQUE LEFT 6"R

D

PERIMETER

92'8"

GALLONS

19931

DESCRIPTION

REV.

## NOTES:

J

THESE ARE FINISHED DIMENSIONS READY FOR THE LINER.

Ρ

U

- 2. 3. DIMENSIONS ARE FROM INSIDE POOL PANELS.
- THE IDEAL WATER LEVER SHOULD BE TO THE MIDDLE OF THE SKIMMER OPENING(S)

**EXCAVATION NÓTES** 

## NOTES:

**84A** 

- THESE ARE FINISHED DIMENSIONS READY FOR THE LINER.
- DIMENSIONS ARE FROM INSIDE POOL PANELS. 2. 3.
- THE IDEAL WATER LEVER SHOULD BE TO THE MIDDLE OF THE SKIMMER OPENING(S)

**EXCAVATION NOTES** 