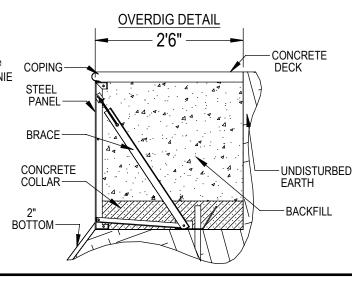

2'6"

2'6"

- ROUGH EXCAVATION SHOULD BE 2" DEEPER IN EACH INSTANCE. SOIL TO HAVE MINIMUM BEARING CAPACITY OF 2000 PSF.
- 5.
- LOCATE TOP OF POOL AT LEAST 6" ABOVE THE SURROUNDING LAND 6. FI EVATION.
- SEE "OVER DIG DETAIL" FOR EXCAVATION AROUND POOL. 7.
- FILL VOIDS UNDER BASE OF PANELS AND TAMP WELL. 8.
- BACK FILL WITH NON-EXPANSIVE MATERIAL. 9

- ROUGH EXCAVATION SHOULD BE 2" DEEPER IN EACH INSTANCE. SOIL TO HAVE MINIMUM BEARING CAPACITY OF 2000 PSF. 5.
- LOCATE TOP OF POOL AT LEAST 6" ABOVE THE SURROUNDING LAND 6. ELEVATION.
- SEE "OVER DIG DETAIL" FOR EXCAVATION AROUND POOL.
- FILL VOIDS UNDER BASE OF PANELS AND TAMP WELL. 8.
- BACK FILL WITH NON-EXPANSIVE MATERIAL. 9