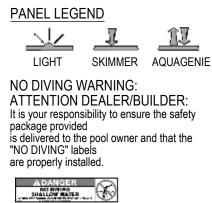

"NO DIVING" WARNING LABELS MUST BE

INSTALLED IN NO DIVING AREAS ACCORDING TO ANSI SPECIFICATIONS

ITEM NO.

REV.

|                              |                                                                                             |                                 | V                                 |        |                      |                          |
|------------------------------|---------------------------------------------------------------------------------------------|---------------------------------|-----------------------------------|--------|----------------------|--------------------------|
| DESCRIPTIC                   |                                                                                             | SION HISTOR                     | DATE                              | STATUS | ECO                  | BY                       |
|                              |                                                                                             |                                 |                                   |        |                      |                          |
|                              |                                                                                             |                                 |                                   |        |                      |                          |
|                              |                                                                                             |                                 |                                   |        |                      |                          |
|                              |                                                                                             |                                 |                                   |        |                      |                          |
|                              |                                                                                             |                                 |                                   |        |                      |                          |
| I                            |                                                                                             |                                 |                                   |        |                      |                          |
|                              |                                                                                             |                                 |                                   |        |                      |                          |
|                              |                                                                                             |                                 |                                   |        |                      |                          |
| i l                          |                                                                                             |                                 |                                   |        |                      |                          |
|                              |                                                                                             |                                 |                                   |        |                      |                          |
|                              |                                                                                             |                                 |                                   |        |                      |                          |
|                              | 8'                                                                                          |                                 |                                   |        |                      |                          |
|                              | 4                                                                                           |                                 |                                   |        |                      |                          |
| $\langle   \rangle$          | $\smile$                                                                                    |                                 |                                   |        |                      |                          |
| $\mathcal{N}$                |                                                                                             |                                 |                                   |        |                      |                          |
|                              | 2                                                                                           |                                 |                                   |        |                      |                          |
| H                            |                                                                                             |                                 |                                   |        |                      |                          |
|                              |                                                                                             |                                 |                                   |        |                      |                          |
| N N                          | 8'                                                                                          |                                 |                                   |        |                      |                          |
|                              |                                                                                             |                                 |                                   |        |                      |                          |
|                              | 4                                                                                           |                                 |                                   |        |                      |                          |
|                              |                                                                                             |                                 |                                   |        |                      |                          |
|                              |                                                                                             |                                 |                                   |        |                      |                          |
|                              | 7                                                                                           |                                 |                                   |        |                      |                          |
|                              |                                                                                             |                                 |                                   |        |                      |                          |
| X /                          | $\overline{\mathbf{O}}$                                                                     |                                 |                                   |        |                      |                          |
|                              | 8'                                                                                          |                                 |                                   |        |                      |                          |
|                              | 4                                                                                           |                                 |                                   |        |                      |                          |
| _                            |                                                                                             |                                 |                                   |        |                      |                          |
| '                            |                                                                                             |                                 |                                   |        |                      |                          |
| $\neg$                       |                                                                                             |                                 |                                   |        |                      |                          |
|                              |                                                                                             |                                 |                                   |        |                      |                          |
|                              |                                                                                             |                                 |                                   |        |                      |                          |
|                              |                                                                                             |                                 | DESCRI                            |        |                      | QTY.                     |
|                              |                                                                                             |                                 |                                   |        |                      |                          |
| SD9R8L                       |                                                                                             |                                 | 1                                 |        |                      |                          |
| FOB                          |                                                                                             |                                 | STEEL BRACE<br>9'R 8' PLAIN PANEL |        |                      | 16<br>5                  |
| D9R8<br>D9R2                 |                                                                                             |                                 | 5<br>4                            |        |                      |                          |
| D9R2                         |                                                                                             |                                 | 3                                 |        |                      |                          |
| SD108P                       |                                                                                             |                                 | 3<br>1                            |        |                      |                          |
| 5D108AG                      |                                                                                             |                                 | 2                                 |        |                      |                          |
| S1916                        |                                                                                             |                                 |                                   | 4      |                      |                          |
| RWISE SPECIFIED              | DESIGNED BY:                                                                                | CREATION DATE:                  | BOLT PAC                          |        |                      |                          |
| IS ARE IN INCHES             | RCOLBOCH<br>DETAILED BY:                                                                    | 10/17/2012<br>DETAILED DATE:    | 1                                 |        | ON STEEL<br>RA POOLS |                          |
| LS: X ± 0.1<br>XX ± 0.01     | Rcolboch<br>LAST REVISED BY:                                                                | 8/30/2012<br>LAST REVISED DATE: | TITLE:                            |        | 35'9" OVAL           |                          |
| XXX ± 0.005<br>XXXX ± 0.0005 | rcolboch<br>MATERIAL:                                                                       | 11/14/2012                      |                                   | 10 A   | JJJ UVAL             |                          |
| AR: X ± 0.5<br>PROJECTION    | Material <not specifie<="" td=""><td><u></u></td><td></td><td></td><td></td><td></td></not> | <u></u>                         |                                   |        |                      |                          |
| $\Box$                       |                                                                                             |                                 | PART NUMBER:                      | 60201  |                      | SCALE: SIZE:<br>1:96     |
| -                            |                                                                                             |                                 |                                   | 60325  | )                    | 1:96<br>SHEET:<br>1 OF 1 |
|                              |                                                                                             |                                 |                                   |        |                      |                          |