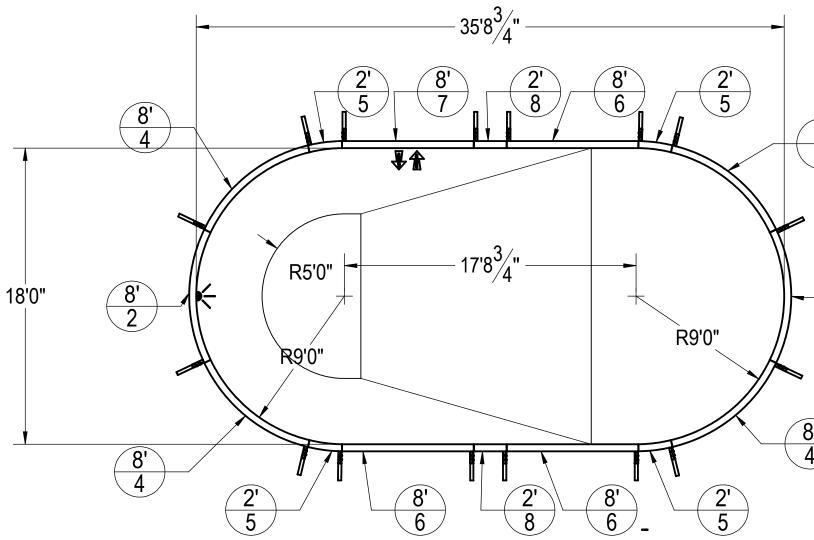

## 18' X 35'9" OVAL

| DIMENSIONS | SQ FOOT | 648 | PERIMETER | 92' | GALLONS | 20004 |
|------------|---------|-----|-----------|-----|---------|-------|

D

## NOTES:

- THESE ARE FINISHED DIMENSIONS READY FOR THE LINER.
- 2. 3. DIMENSIONS ARE FROM INSIDE POOL PANELS.
- THE IDEAL WATER LEVER SHOULD BE TO THE MIDDLE OF THE SKIMMER OPENING(S)

EXCAVATION NOTES: