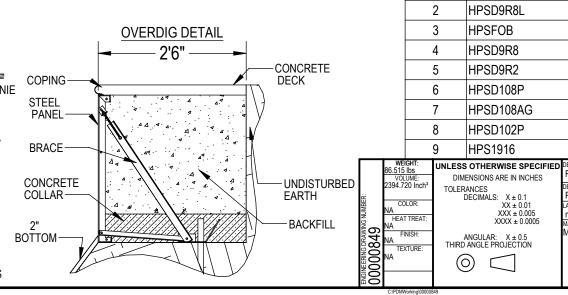

- ROUGH EXCAVATION SHOULD BE 2" DEEPER IN EACH INSTANCE. SOIL TO HAVE MINIMUM BEARING CAPACITY OF 2000 PSF. 5.
- LOCATE TOP OF POOL AT LEAST 6" ABOVE THE SURROUNDING LAND 6. ELEVATION.
- SEE "OVER DIG DETAIL" FOR EXCAVATION AROUND POOL. 7.
- FILL VOIDS UNDER BASE OF PANELS AND TAMP WELL. 8.
- BACK FILL WITH NON-EXPANSIVE MATERIAL. 9