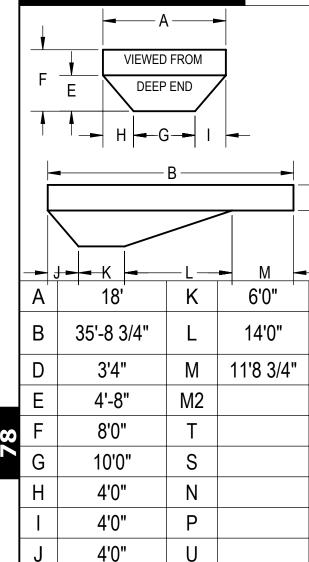

## 18' X 35'9" OVAL

| DIMENSIONS | SQ FOOT | 648 | PERIMETER | 92' | GALLONS | 20004 |
|------------|---------|-----|-----------|-----|---------|-------|

D

## NOTES:

- THESE ARE FINISHED DIMENSIONS READY FOR THE LINER.
- 2. 3. DIMENSIONS ARE FROM INSIDE POOL PANELS.
- THE IDEAL WATER LEVER SHOULD BE TO THE MIDDLE OF THE SKIMMER OPENING(S)

EXCAVATION NOTES: